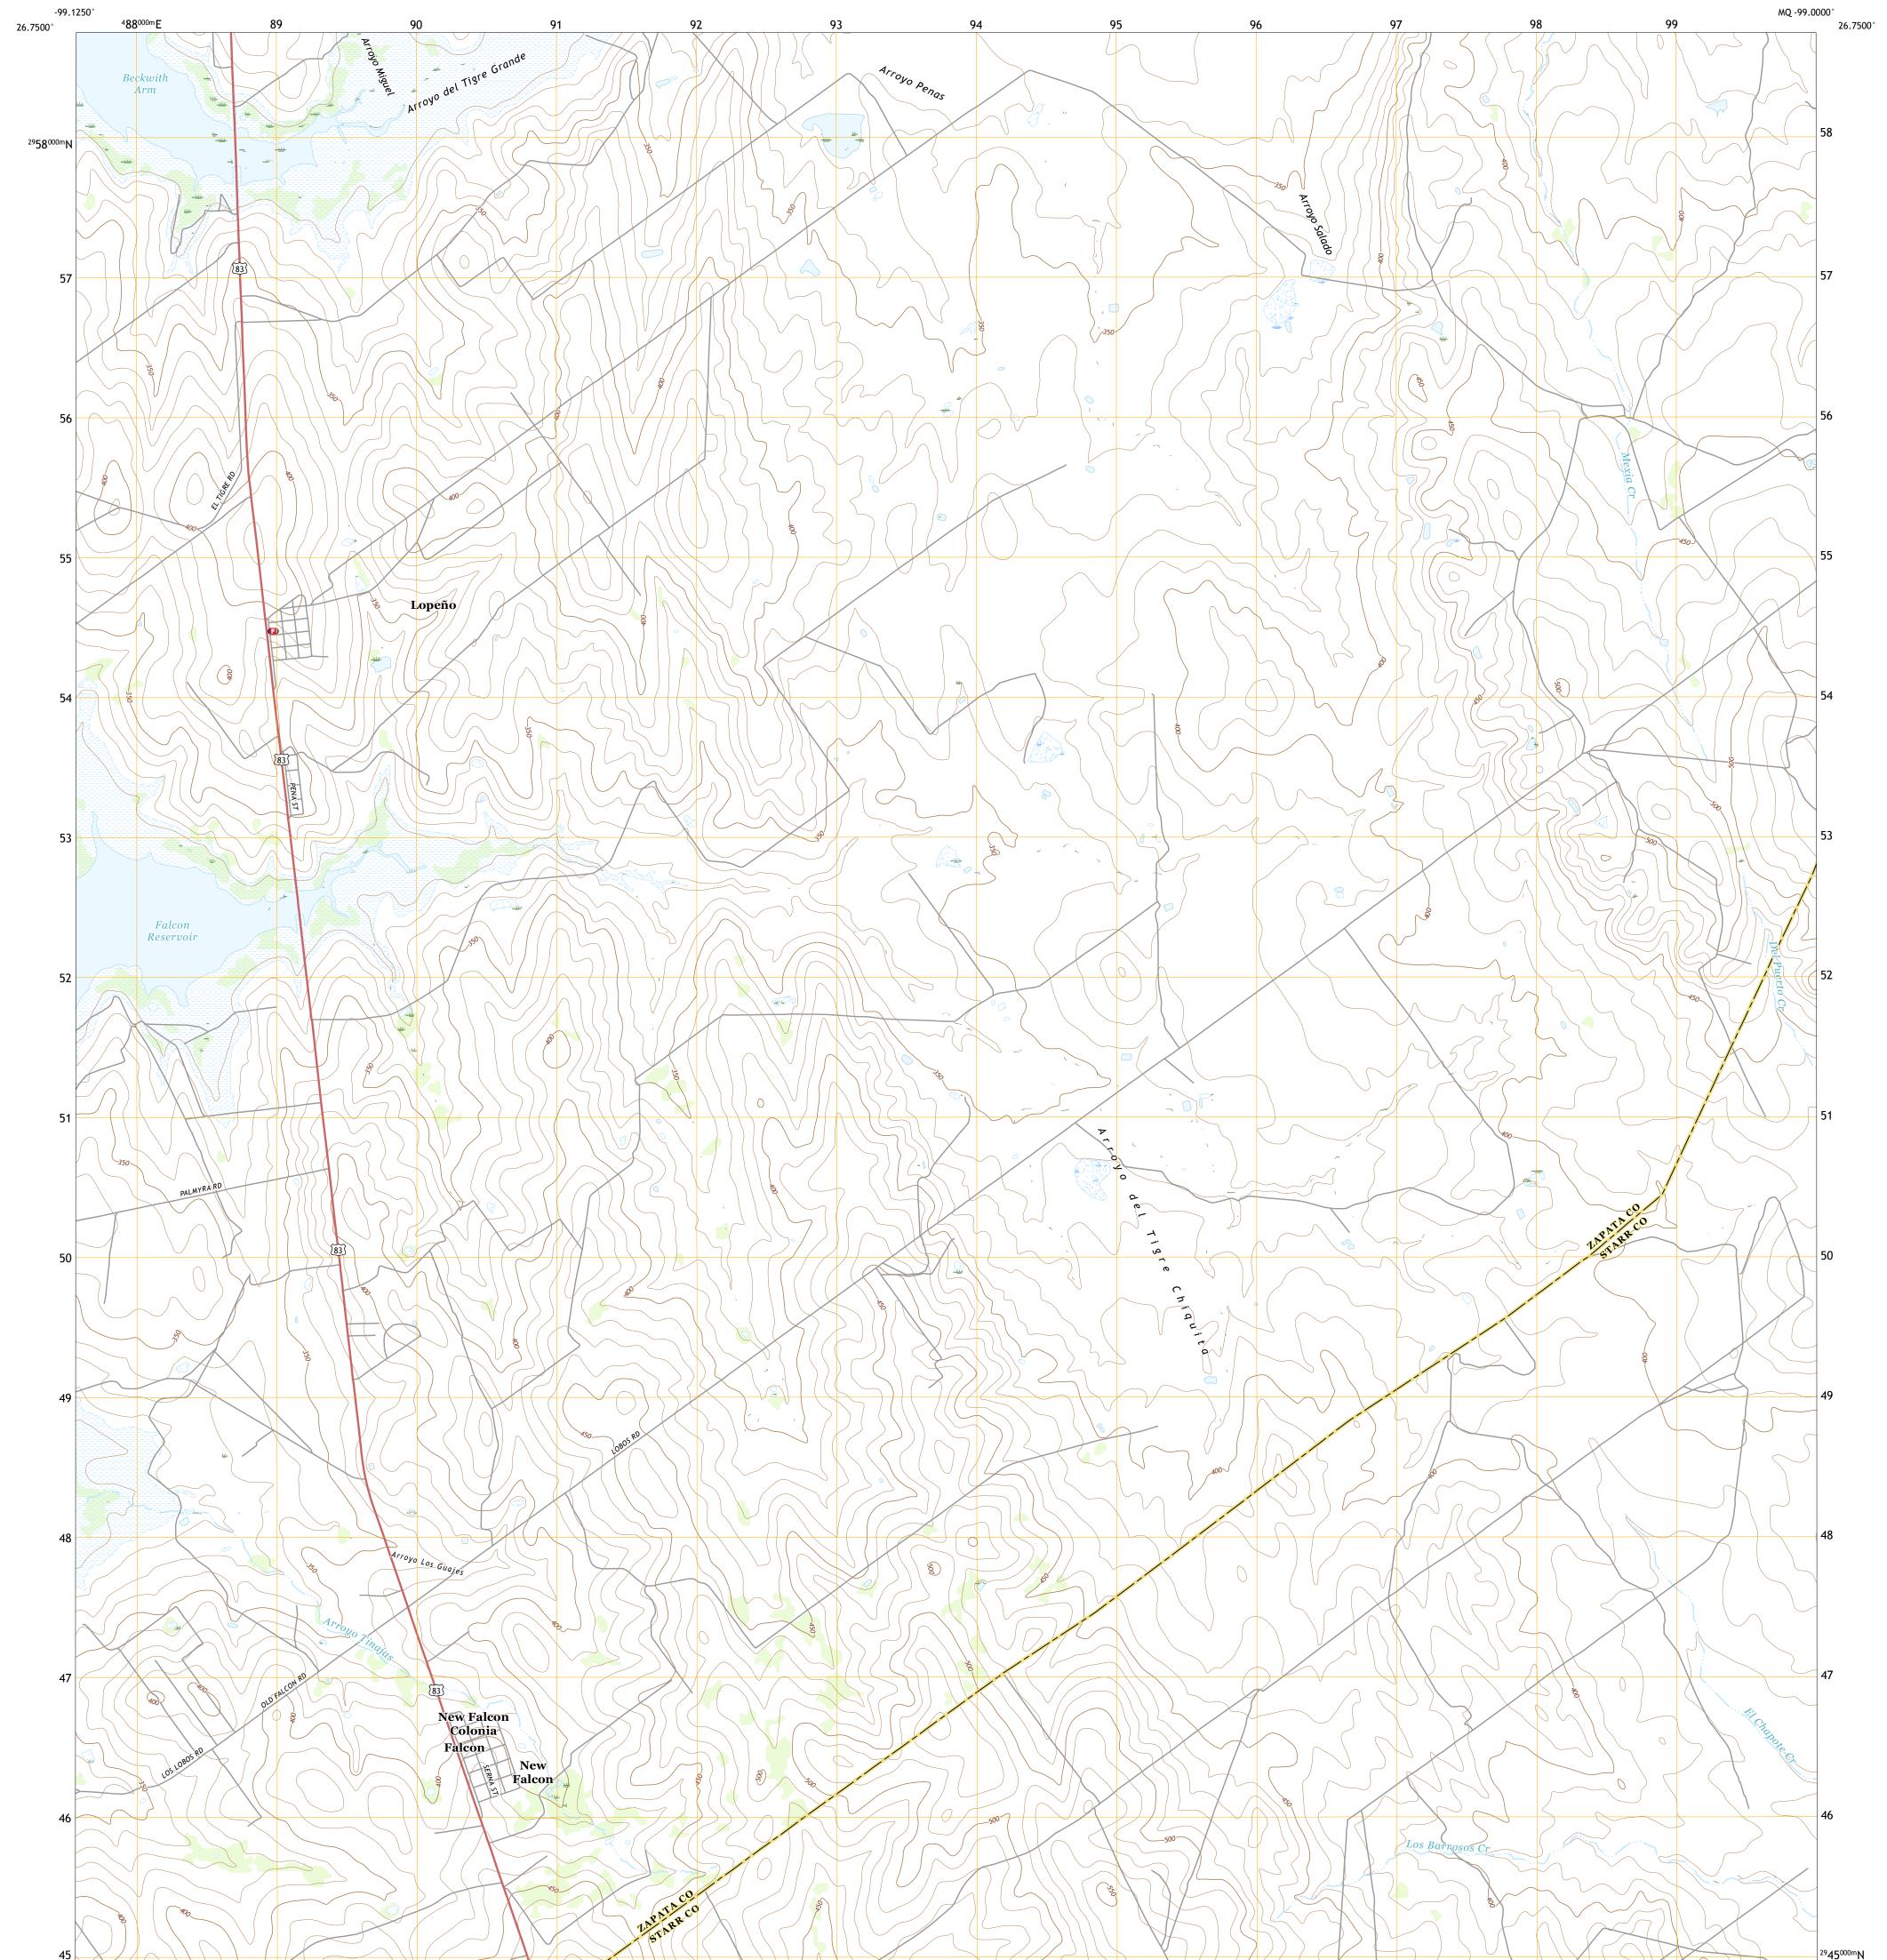

## U.S. DEPARTMENT OF THE INTERIOR U.S. GEOLOGICAL SURVEY

LOPEÑO QUADRANGLE TEXAS 7.5-MINUTE SERIES

Produced by the United States Geological Survey North American Datum of 1983 (NAD83) World Geodetic System of 1984 (WGS84). Projection and 1 000-meter grid:Universal Transverse Mercator, Zone 14R This map is not a legal document. Boundaries may be generalized for this map scale. Private lands within government reservations may not be shown. Obtain permission before entering private lands.

 Imagery......NAIP, July 2016 - December 2016

 Roads.......U.S.
 Census Bureau, 2015

 Names.......GNIS, 1979 - 2018

 Hydrography......National Hydrography Dataset, 2000 - 2018

 Contours.....National Elevation Dataset, 2004 - 2008

 Boundaries.......FWS
 National Wetlands

 Inventory
 1983