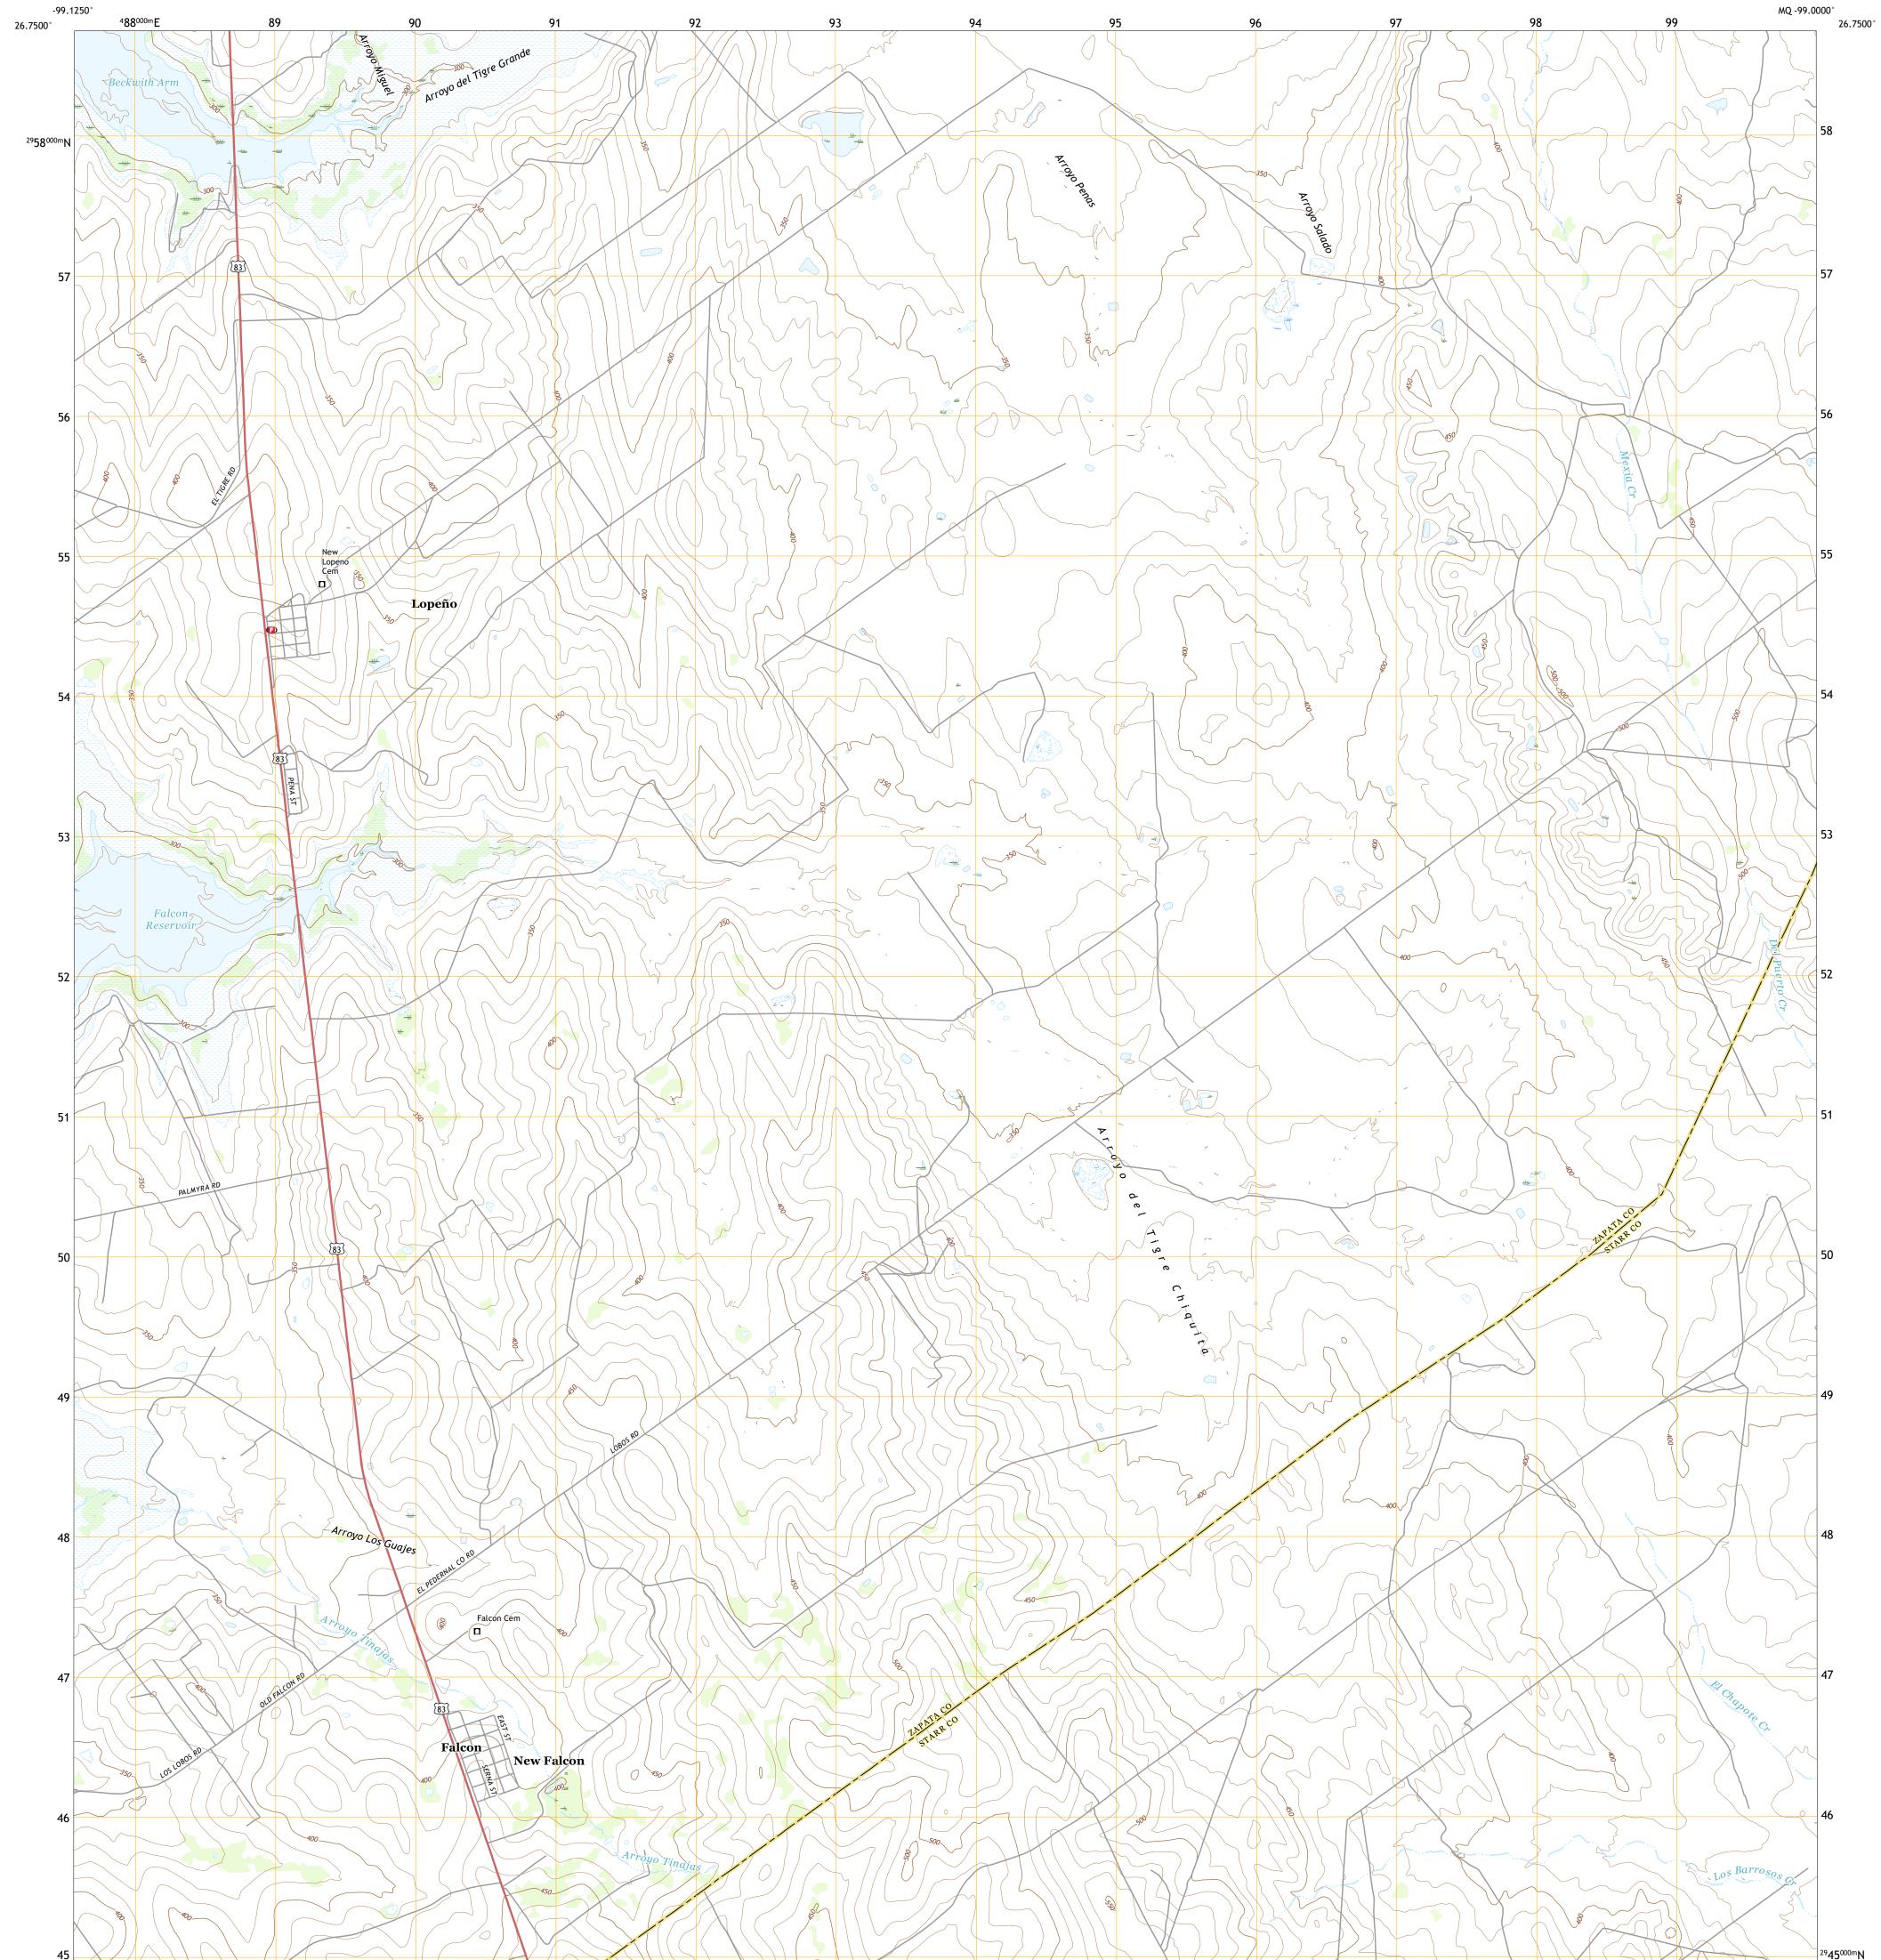

## U.S. DEPARTMENT OF THE INTERIOR U.S. GEOLOGICAL SURVEY

LOPEÑO QUADRANGLE TEXAS 7.5-MINUTE SERIES

Produced by the United States Geological Survey North American Datum of 1983 (NAD83) World Geodetic System of 1984 (WGS84). Projection and 1 000-meter grid:Universal Transverse Mercator, Zone 14R This map is not a legal document. Boundaries may be generalized for this map scale. Private lands within government reservations may not be shown. Obtain permission before entering private lands.

> LOPEÑO, TX 2022