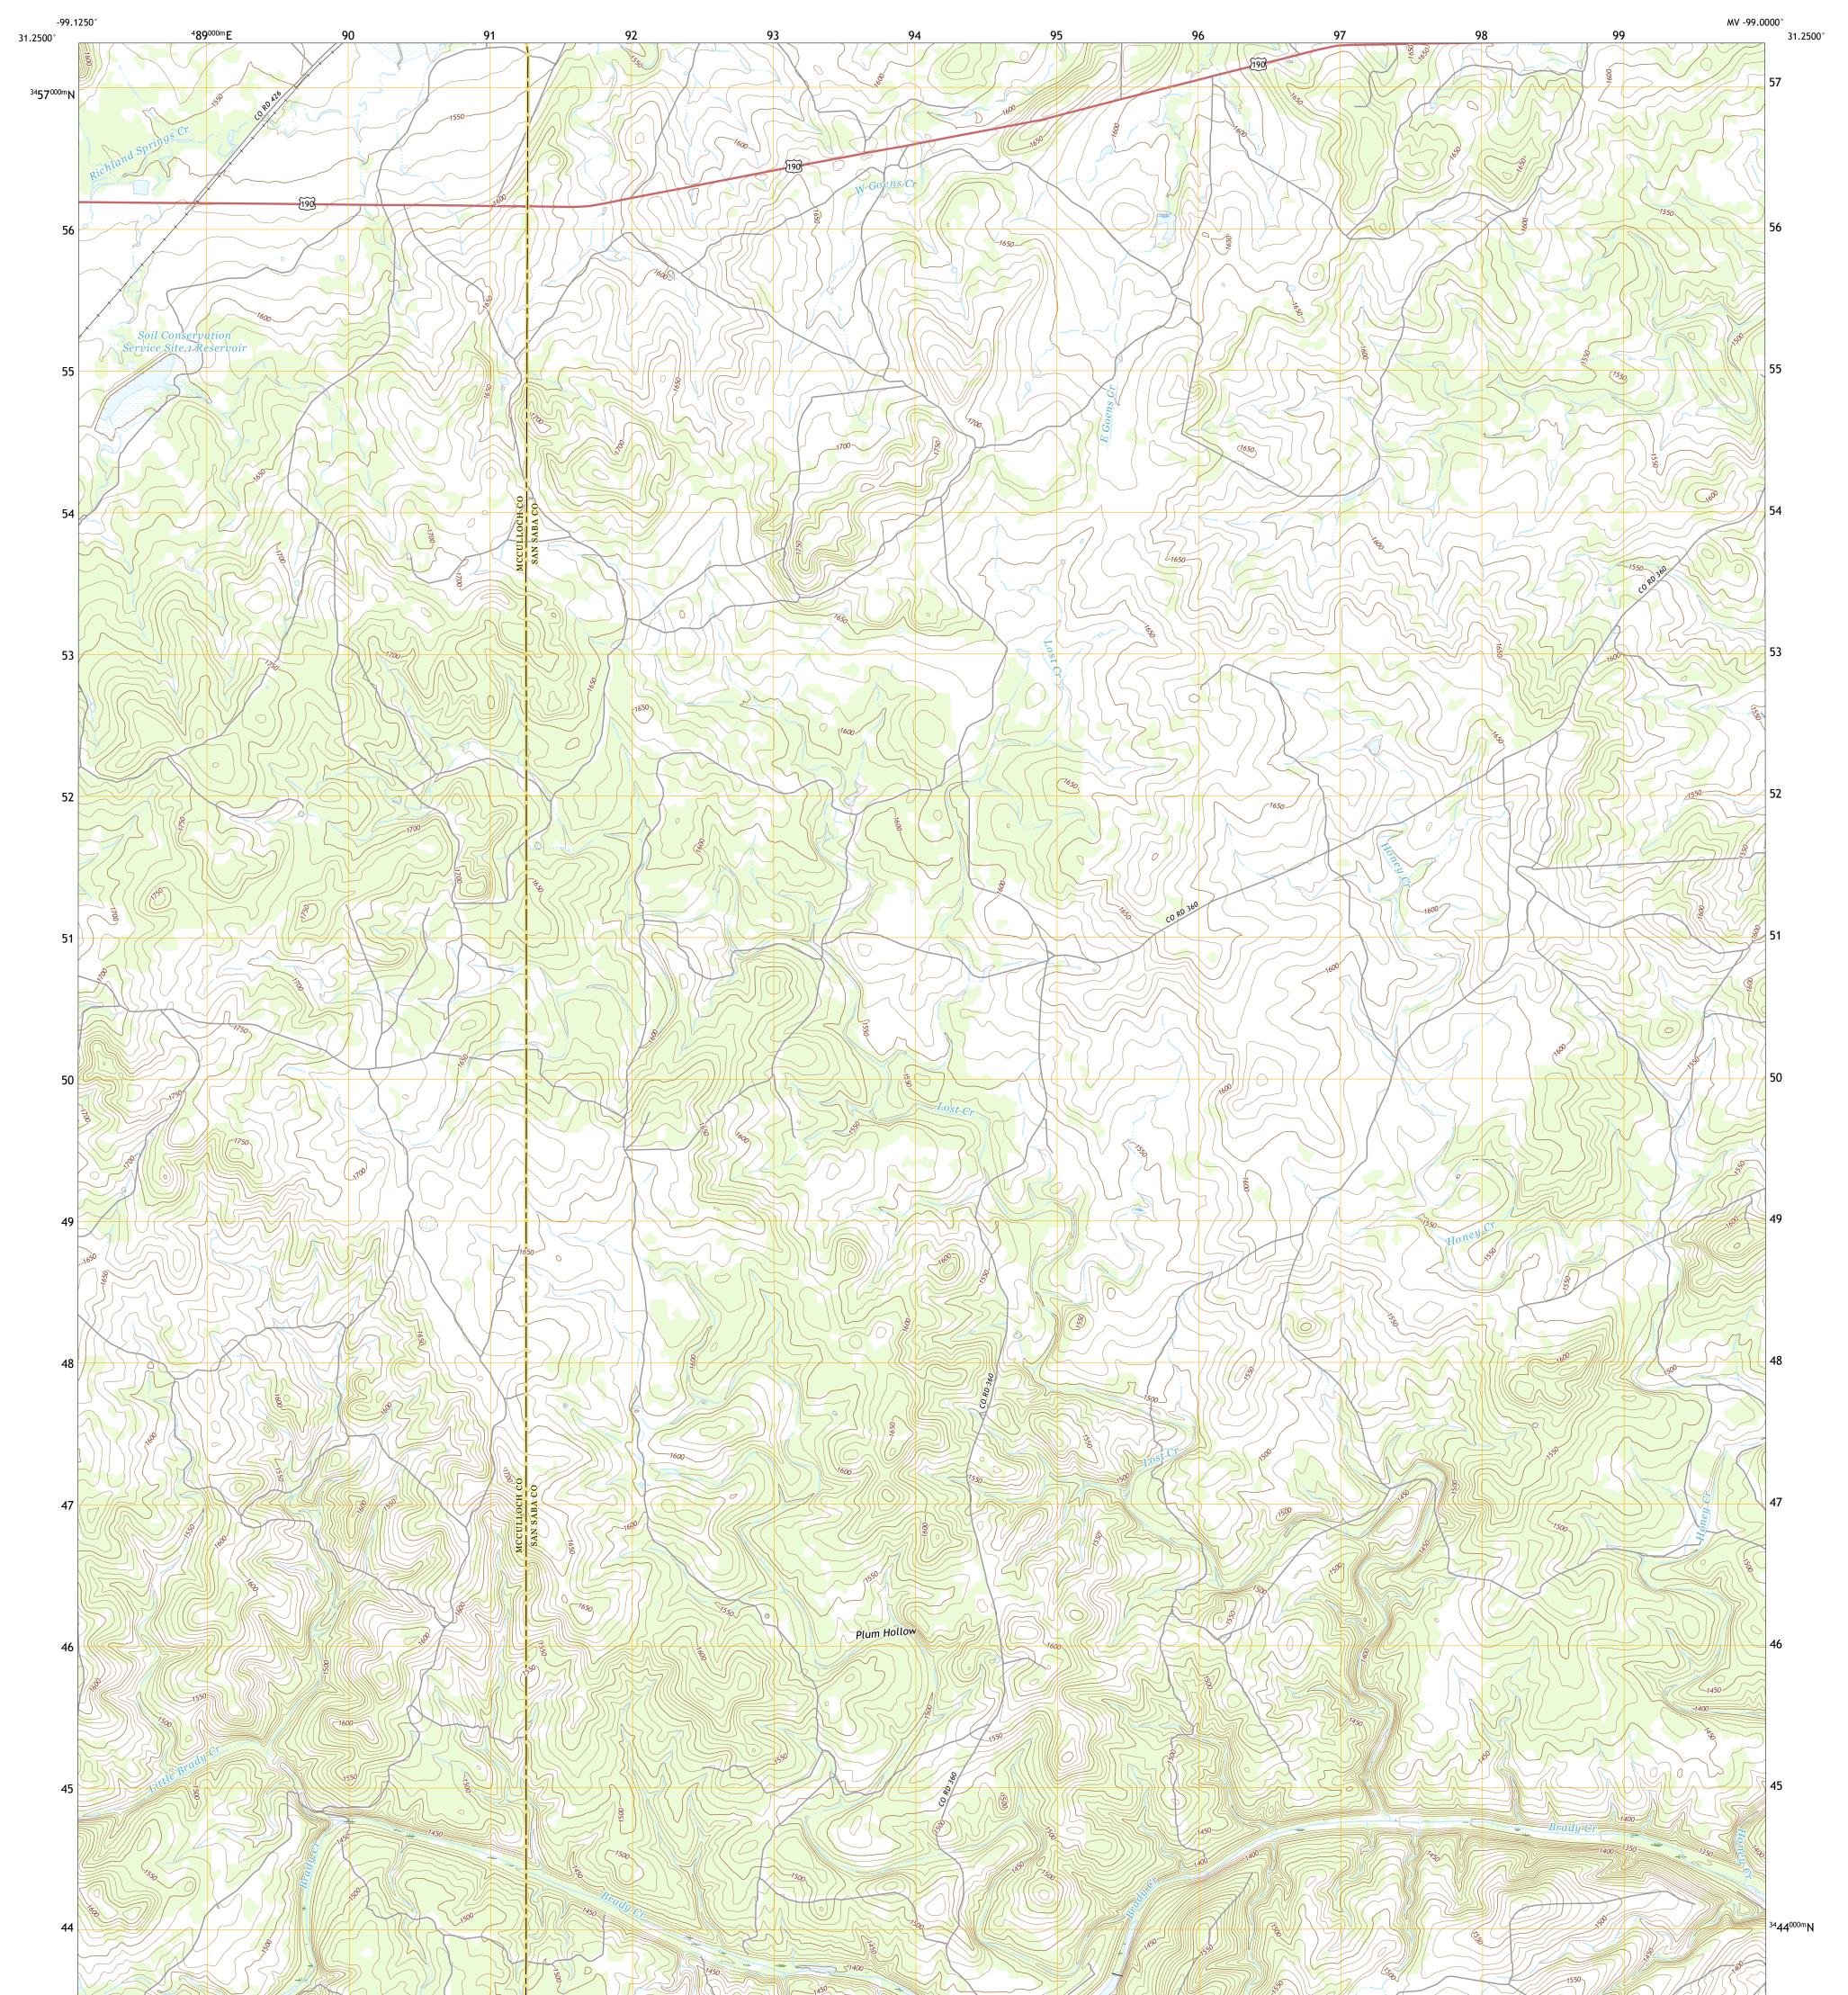

## U.S. DEPARTMENT OF THE INTERIOR U.S. GEOLOGICAL SURVEY

LOST CREEK QUADRANGLE TEXAS 7.5-MINUTE SERIES

**Produced by the United States Geological Survey** North American Datum of 1983 (NAD83) World Geodetic System of 1984 (WGS84). Projection and 1 000-meter grid:Universal Transverse Mercator, Zone 14R This map is not a legal document. Boundaries may be generalized for this map scale. Private lands within government reservations may not be shown. Obtain permission before entering private lands.