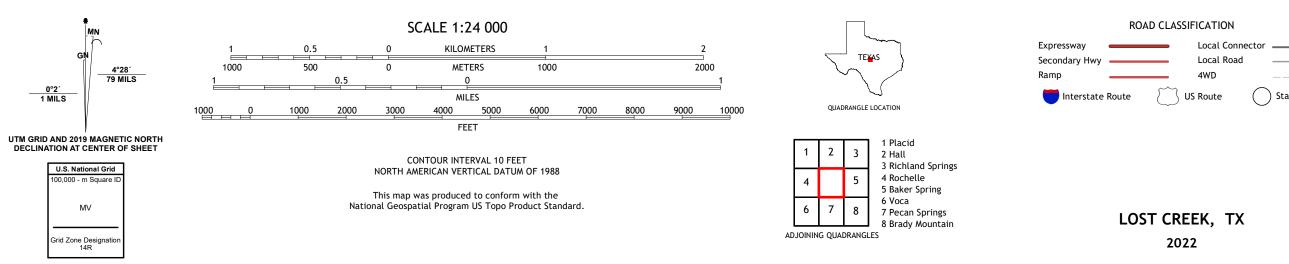

## U.S. DEPARTMENT OF THE INTERIOR U.S. GEOLOGICAL SURVEY

LOST CREEK QUADRANGLE TEXAS 7.5-MINUTE SERIES

**Produced by the United States Geological Survey** North American Datum of 1983 (NAD83) World Geodetic System of 1984 (WGS84). Projection and 1 000-meter grid:Universal Transverse Mercator, Zone 14R This map is not a legal document. Boundaries may be generalized for this map scale. Private lands within government reservations may not be shown. Obtain permission before entering private lands.