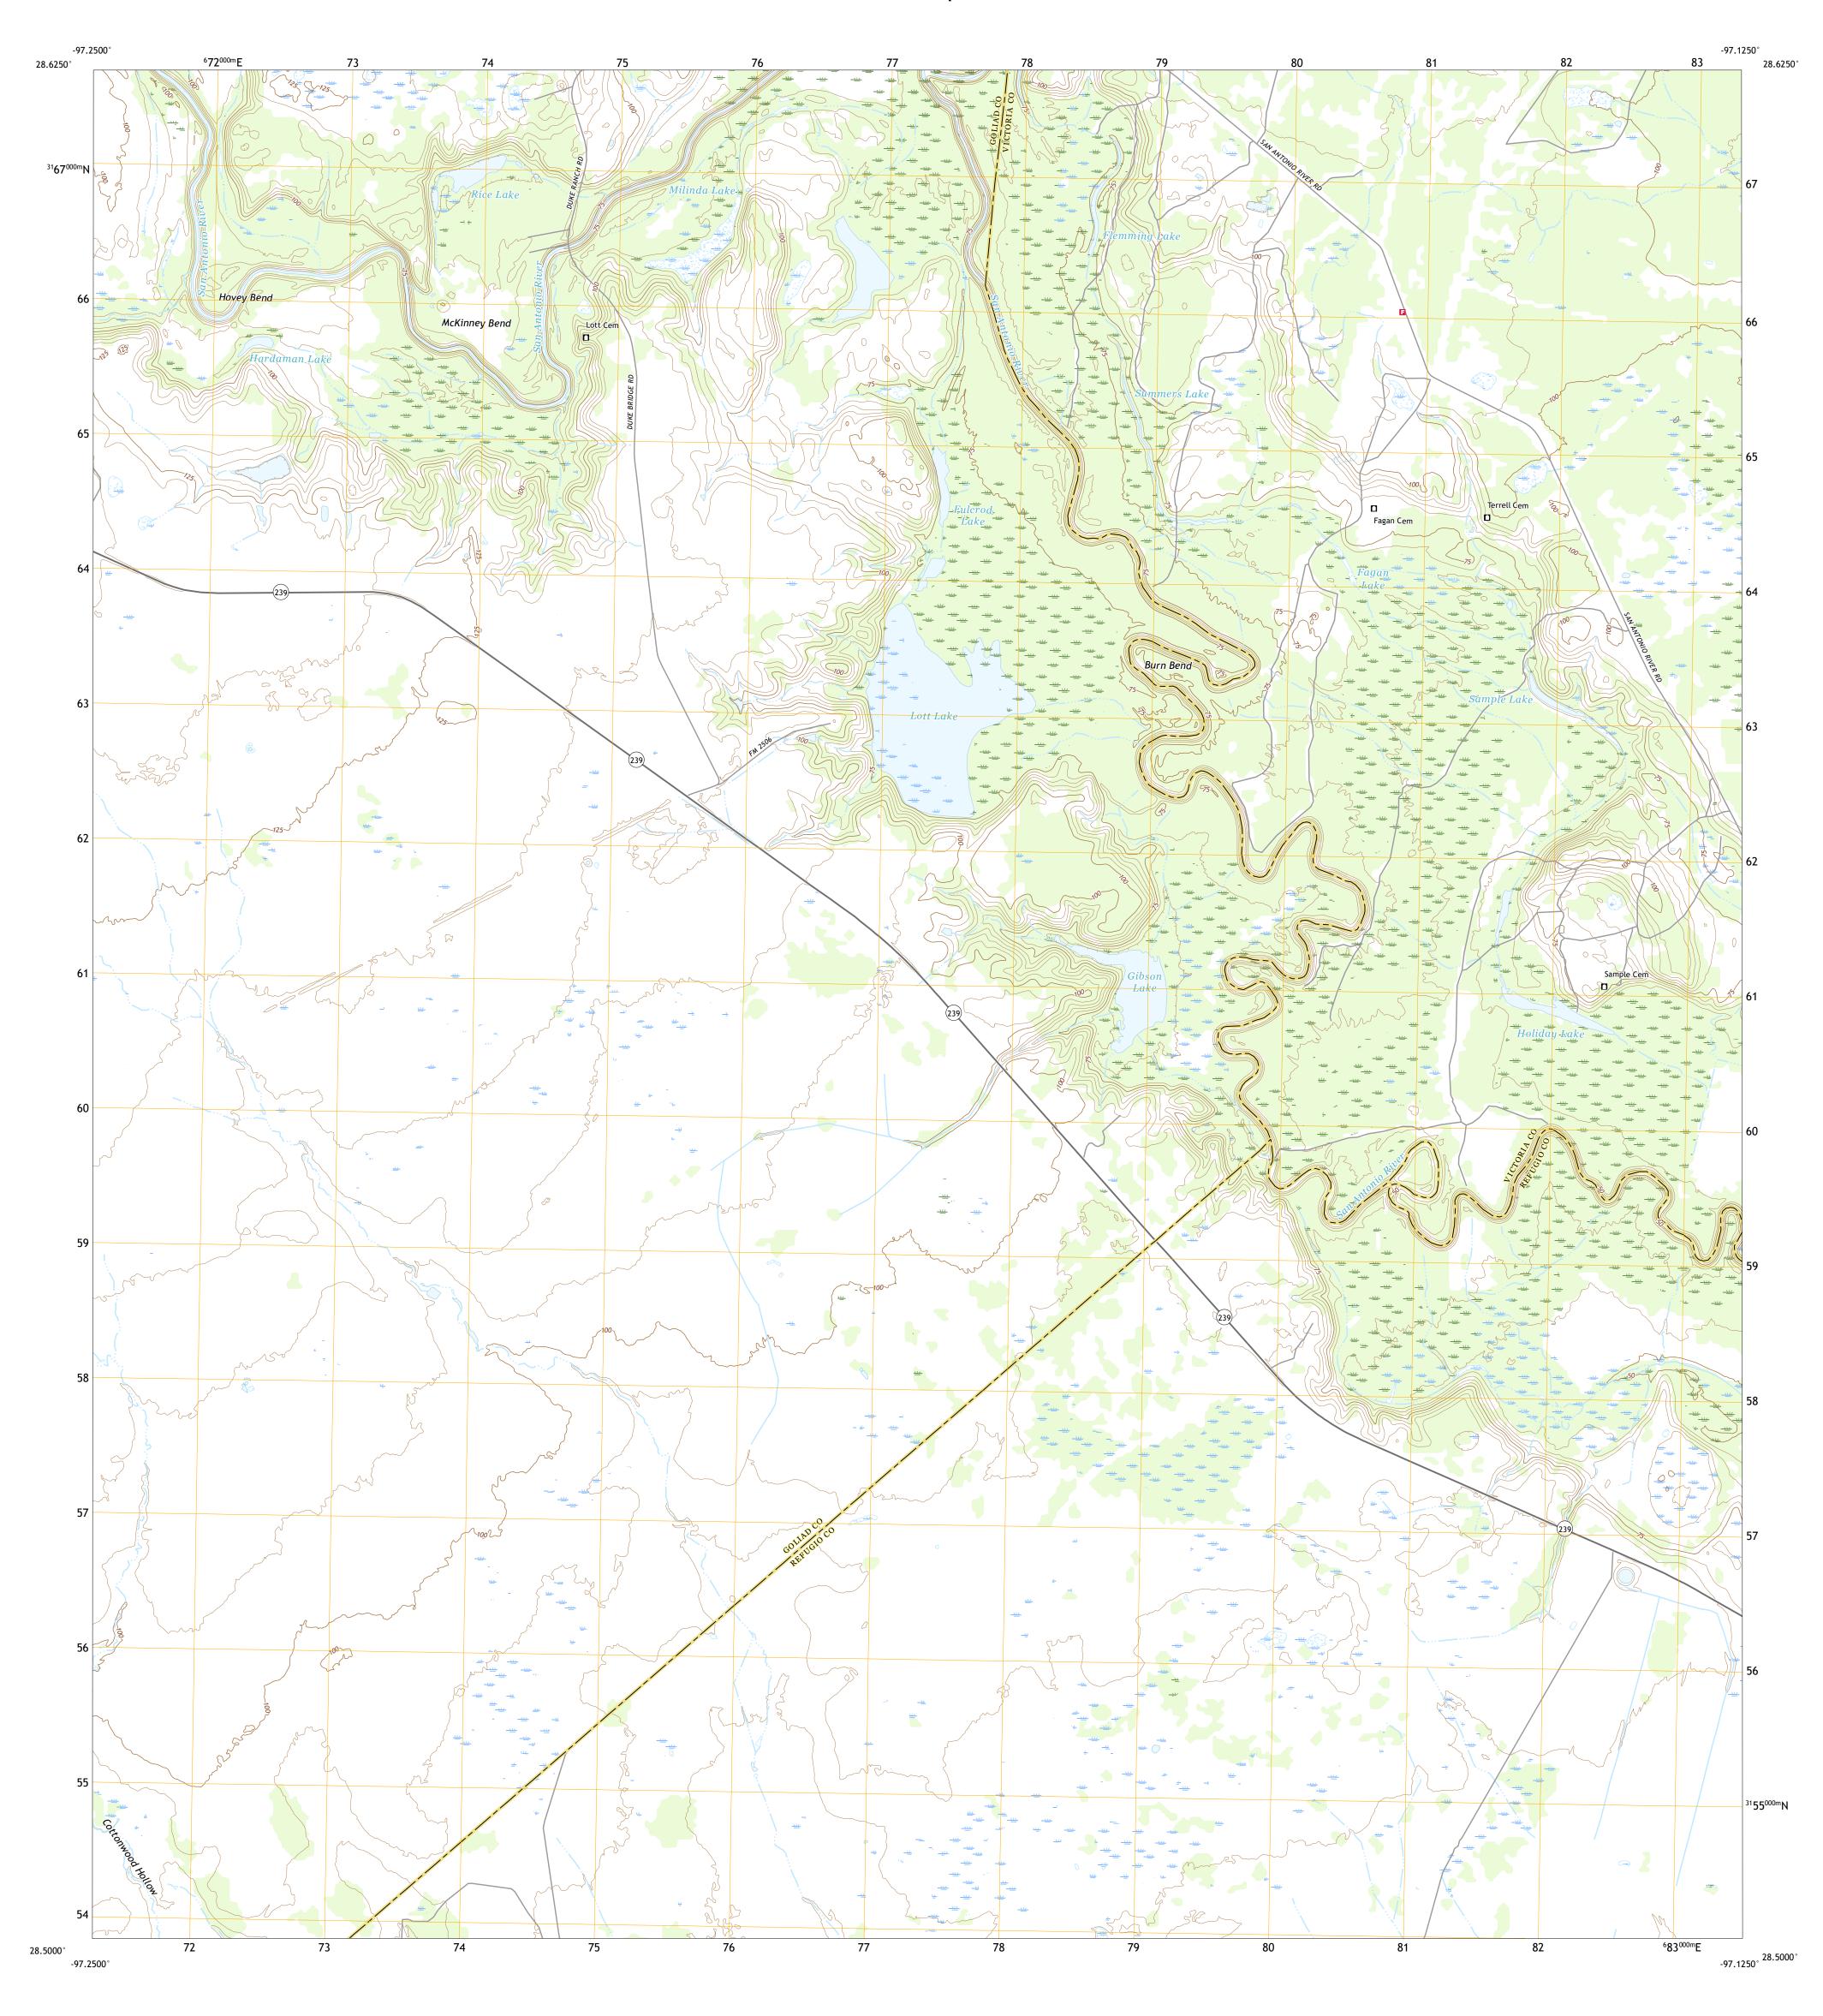

SCALE 1:24 000

KILOMETERS

METERS

MILES

4000 5000

FEET

Produced by the United States Geological Survey
North American Datum of 1983 (NAD83)
World Geodetic System of 1984 (WGS84). Projection and
1 000-meter grid:Universal Transverse Mercator, Zone 14R

This map is not a legal document. Boundaries may be generalized for this map scale. Private lands within government reservations may not be shown. Obtain permission before

..FWS National Wetlands Inventory Not Available

UTM GRID AND 2019 MAGNETIC NORTH DECLINATION AT CENTER OF SHEET

PS

Grid Zone Designation
14R

entering private lands.

Hydrography..... Contours.....Mult

Imagery..... Roads..... Names..... ROAD CLASSIFICATION

US Route

Secondary Hwy -

Interstate Route

Ramp

Local Road

State Route

4WD