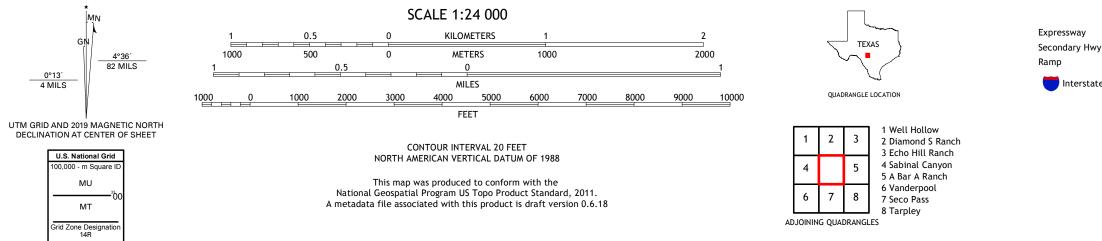

ROAD CLASSIFICATION
Expressway
Secondary Hwy
Ramp
Interstate Route
US Route
State Route

LOVE CREEK, TX

2019