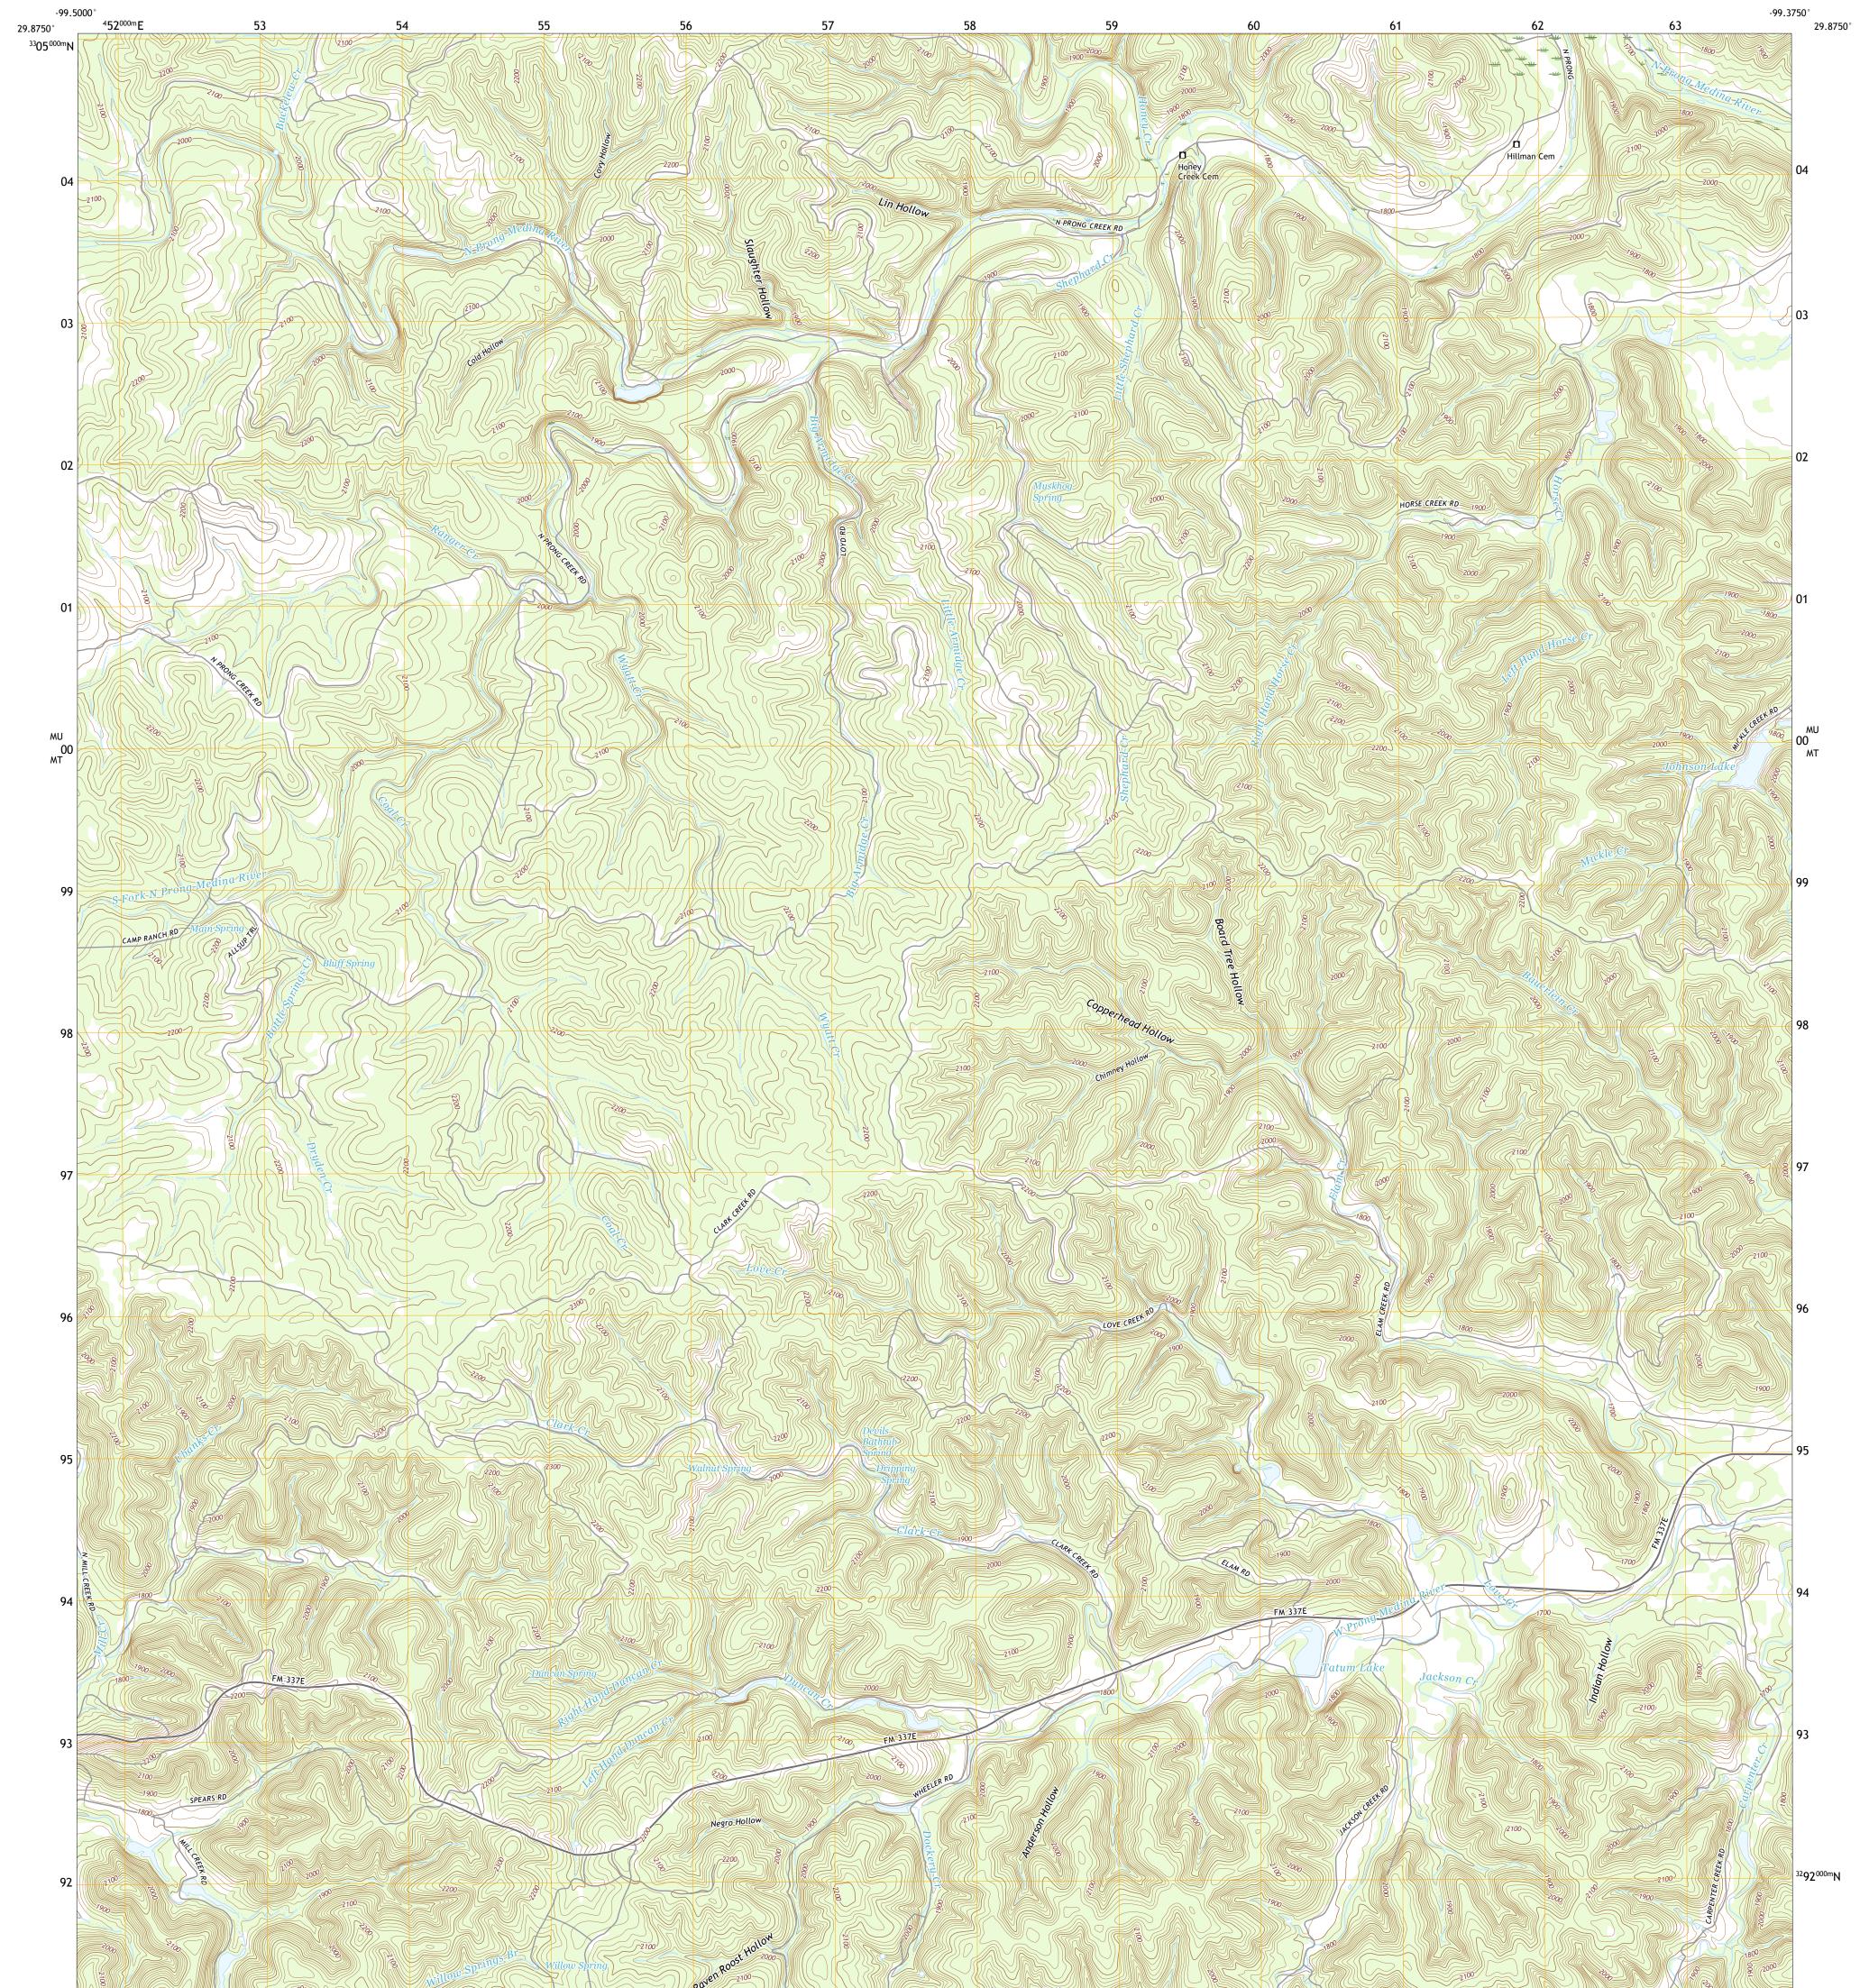

## U.S. DEPARTMENT OF THE INTERIOR U.S. GEOLOGICAL SURVEY

LOVE CREEK QUADRANGLE TEXAS - BANDERA COUNTY 7.5-MINUTE SERIES

Produced by the United States Geological Survey North American Datum of 1983 (NAD83) World Geodetic System of 1984 (WGS84). Projection and 1 000-meter grid:Universal Transverse Mercator, Zone 14R This map is not a legal document. Boundaries may be generalized for this map scale. Private lands within government reservations may not be shown. Obtain permission before entering private lands.

Imagery......NAIP, September 2016 - November 2016 Roads......GNIS, 1979 - 2018 Hydrography.....National Hydrography Dataset, 2002 - 2018 Contours.....National Elevation Dataset, 2003 Boundaries.....Multiple sources; see metadata file 2016 - 2017 Wetlands.....FWS National Wetlands Inventory 1983