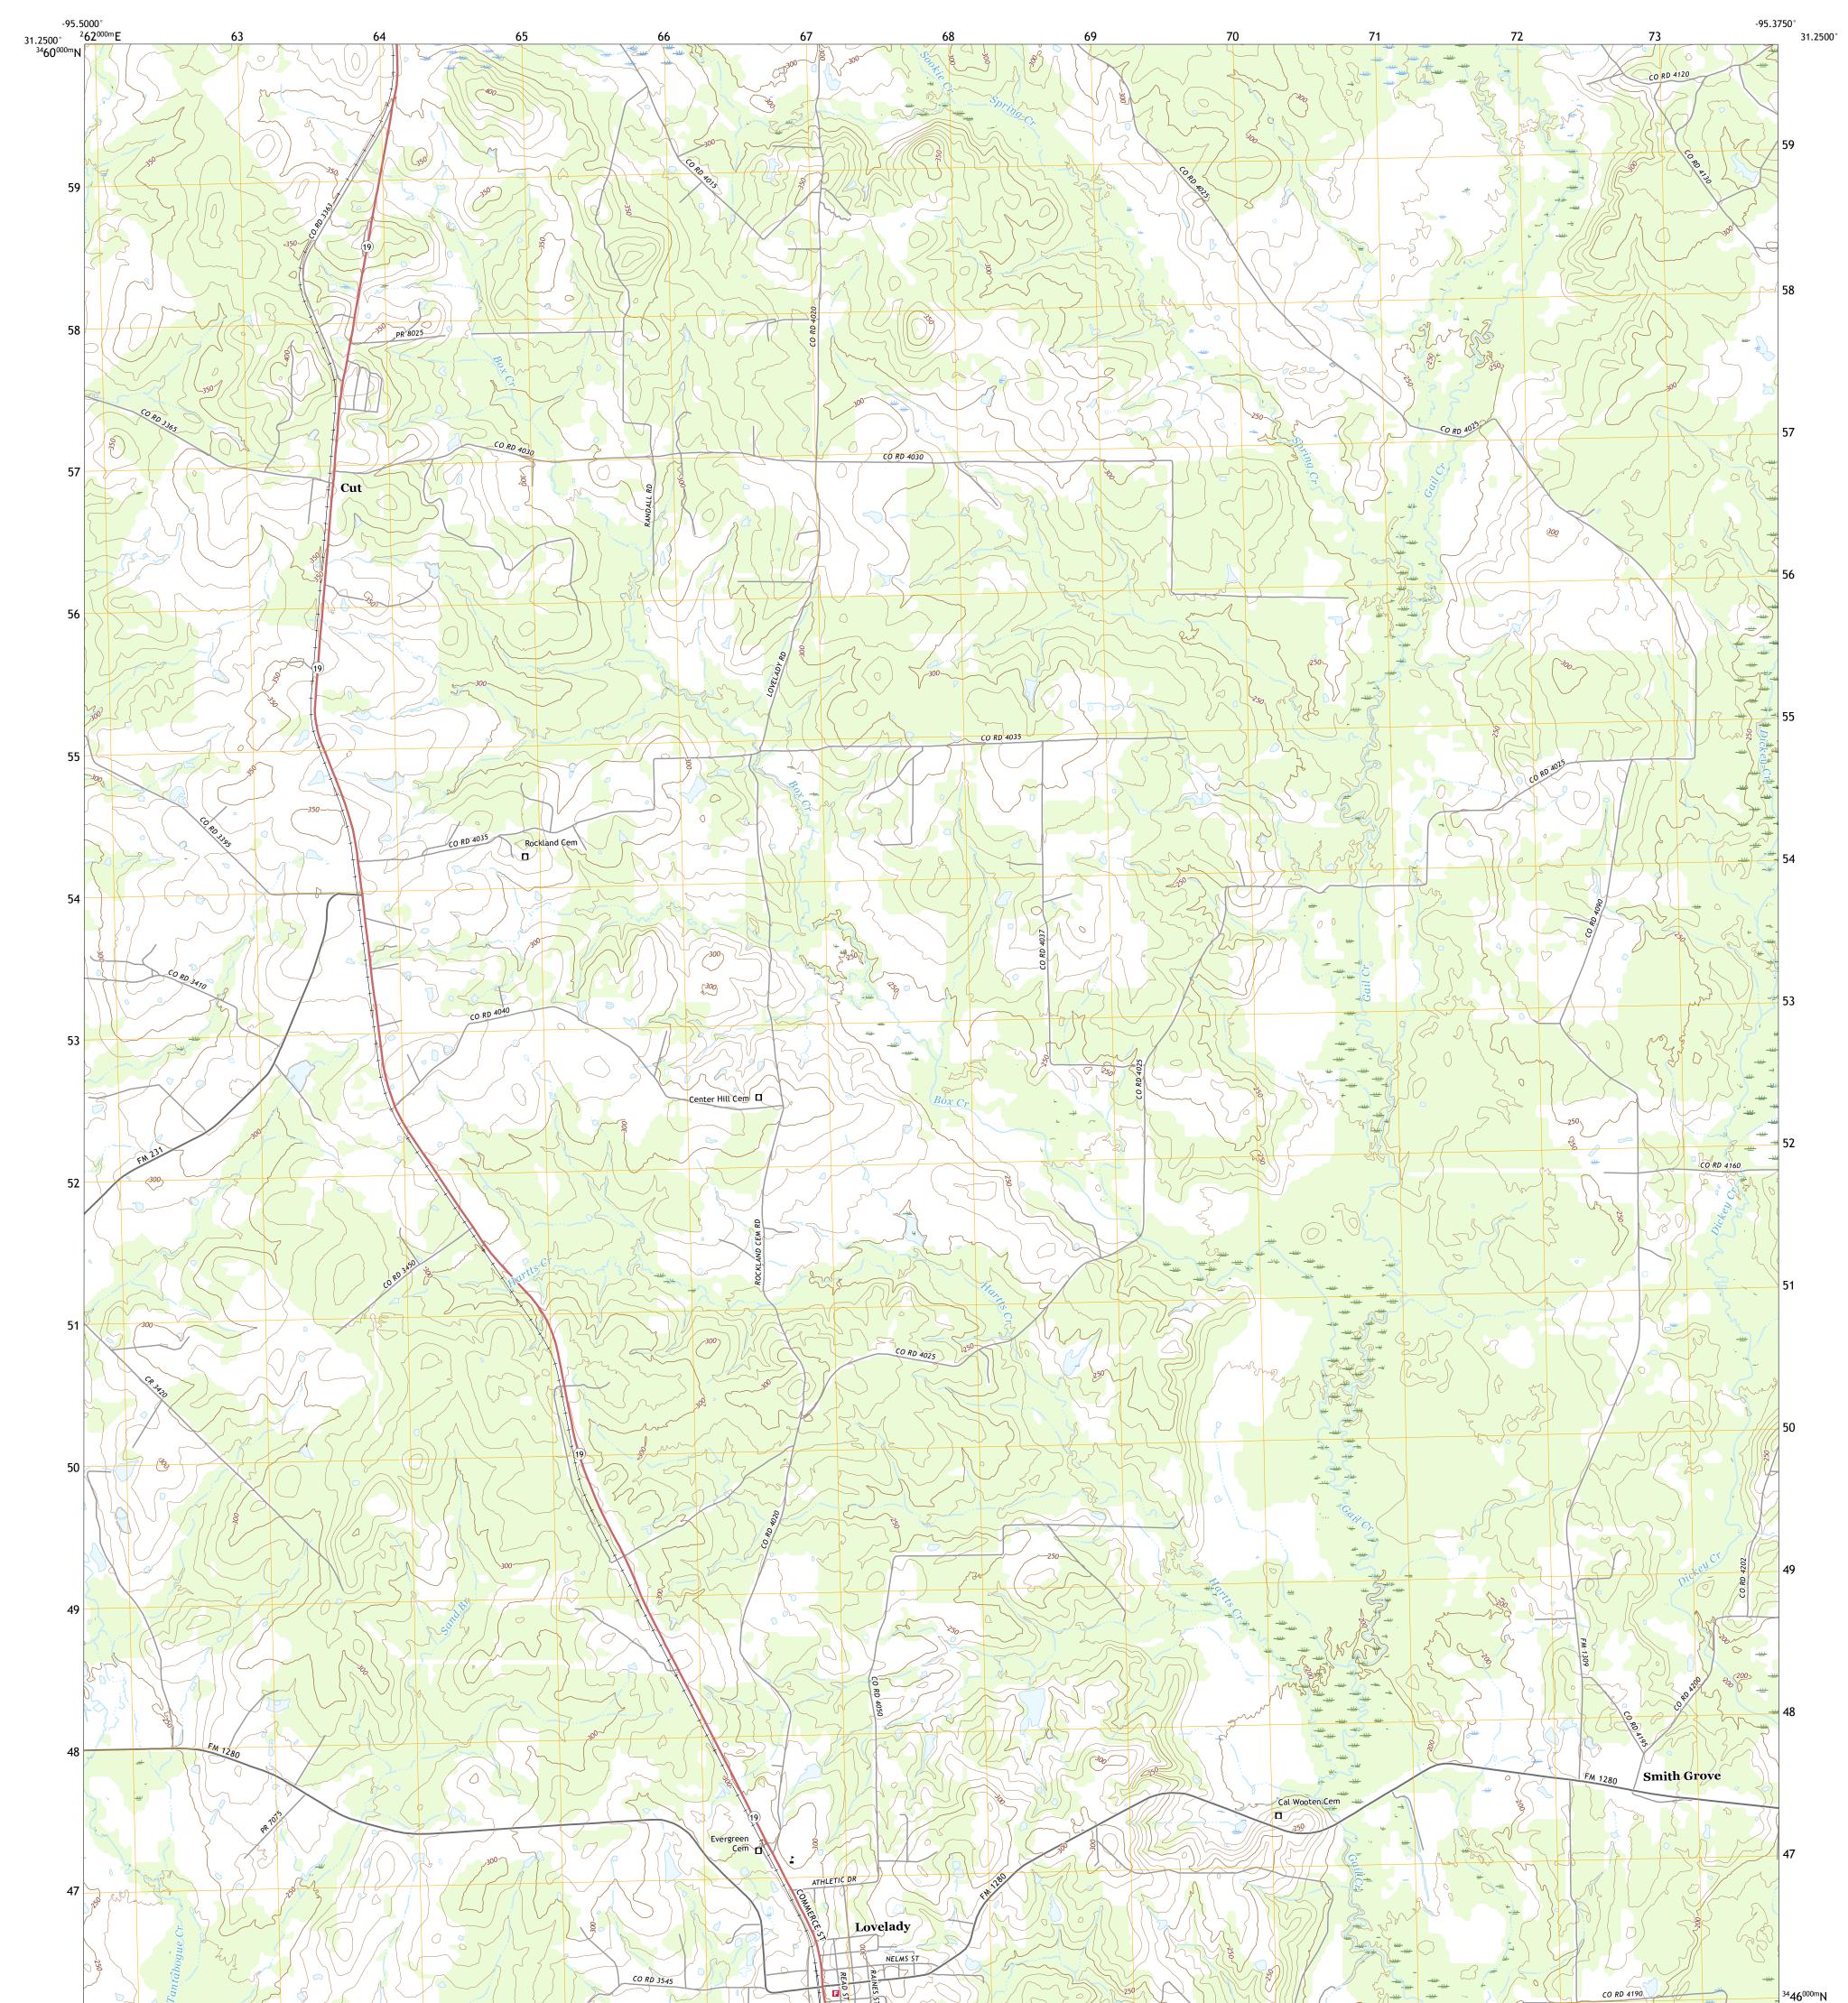

## U.S. DEPARTMENT OF THE INTERIOR U.S. GEOLOGICAL SURVEY

LOVELADY NORTH QUADRANGLE TEXAS - HOUSTON COUNTY 7.5-MINUTE SERIES

Produced by the United States Geological Survey North American Datum of 1983 (NAD83) World Geodetic System of 1984 (WGS84). Projection and 1 000-meter grid:Universal Transverse Mercator, Zone 15R This map is not a legal document. Boundaries may be generalized for this map scale. Private lands within government reservations may not be shown. Obtain permission before entering private lands.