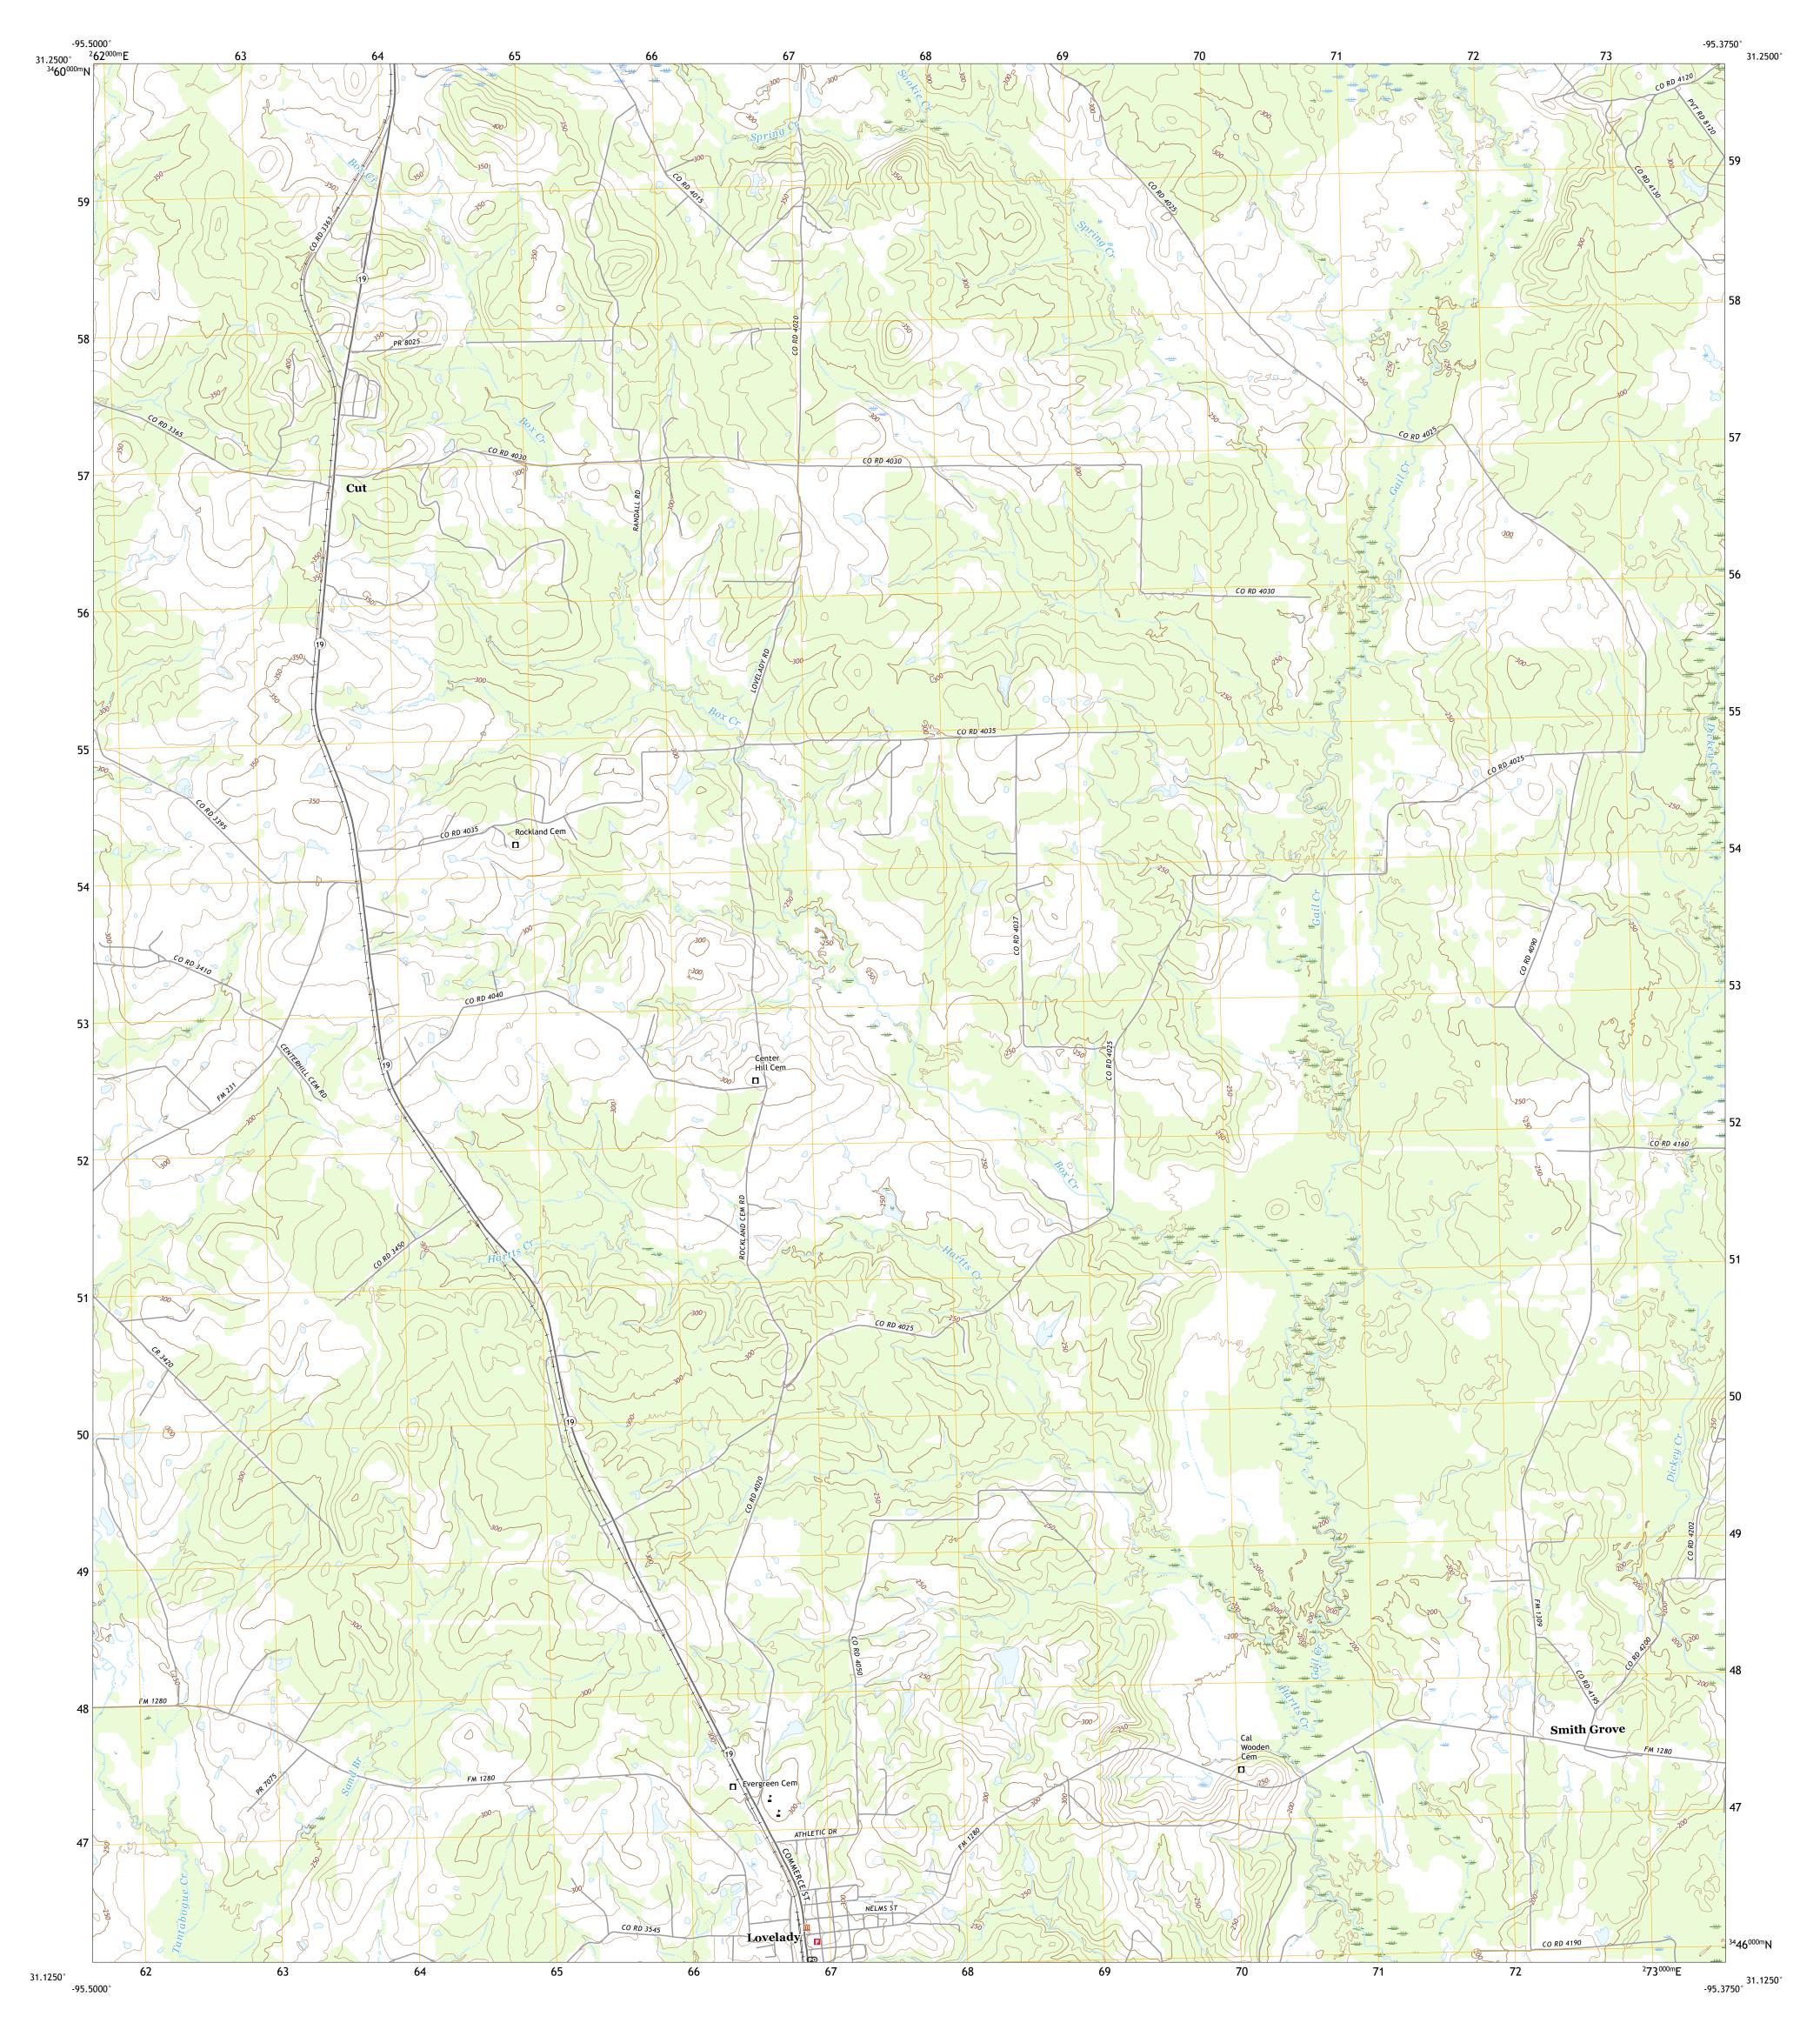

U.S. DEPARTMENT OF THE INTERIOR
U.S. GEOLOGICAL SURVEY

Produced by the United States Geological Survey
North American Datum of 1983 (NAD83)
World Geodetic System of 1984 (WGS84). Projection and
1 000-meter grid:Universal Transverse Mercator, Zone 15R This map is not a legal document. Boundaries may be generalized for this map scale. Private lands within government reservations may not be shown. Obtain permission before entering private lands. Imagery.... Roads..... Names..... Hydrography..... Boundaries...

..FWS National Wetlands Inventory Not Available

TQ

Grid Zone Designation

This map was produced to conform with the National Geospatial Program US Topo Product Standard.

ROAD CLASSIFICATION

US Route

Secondary Hwy -

Interstate Route

Ramp

Local Road

State Route

4WD