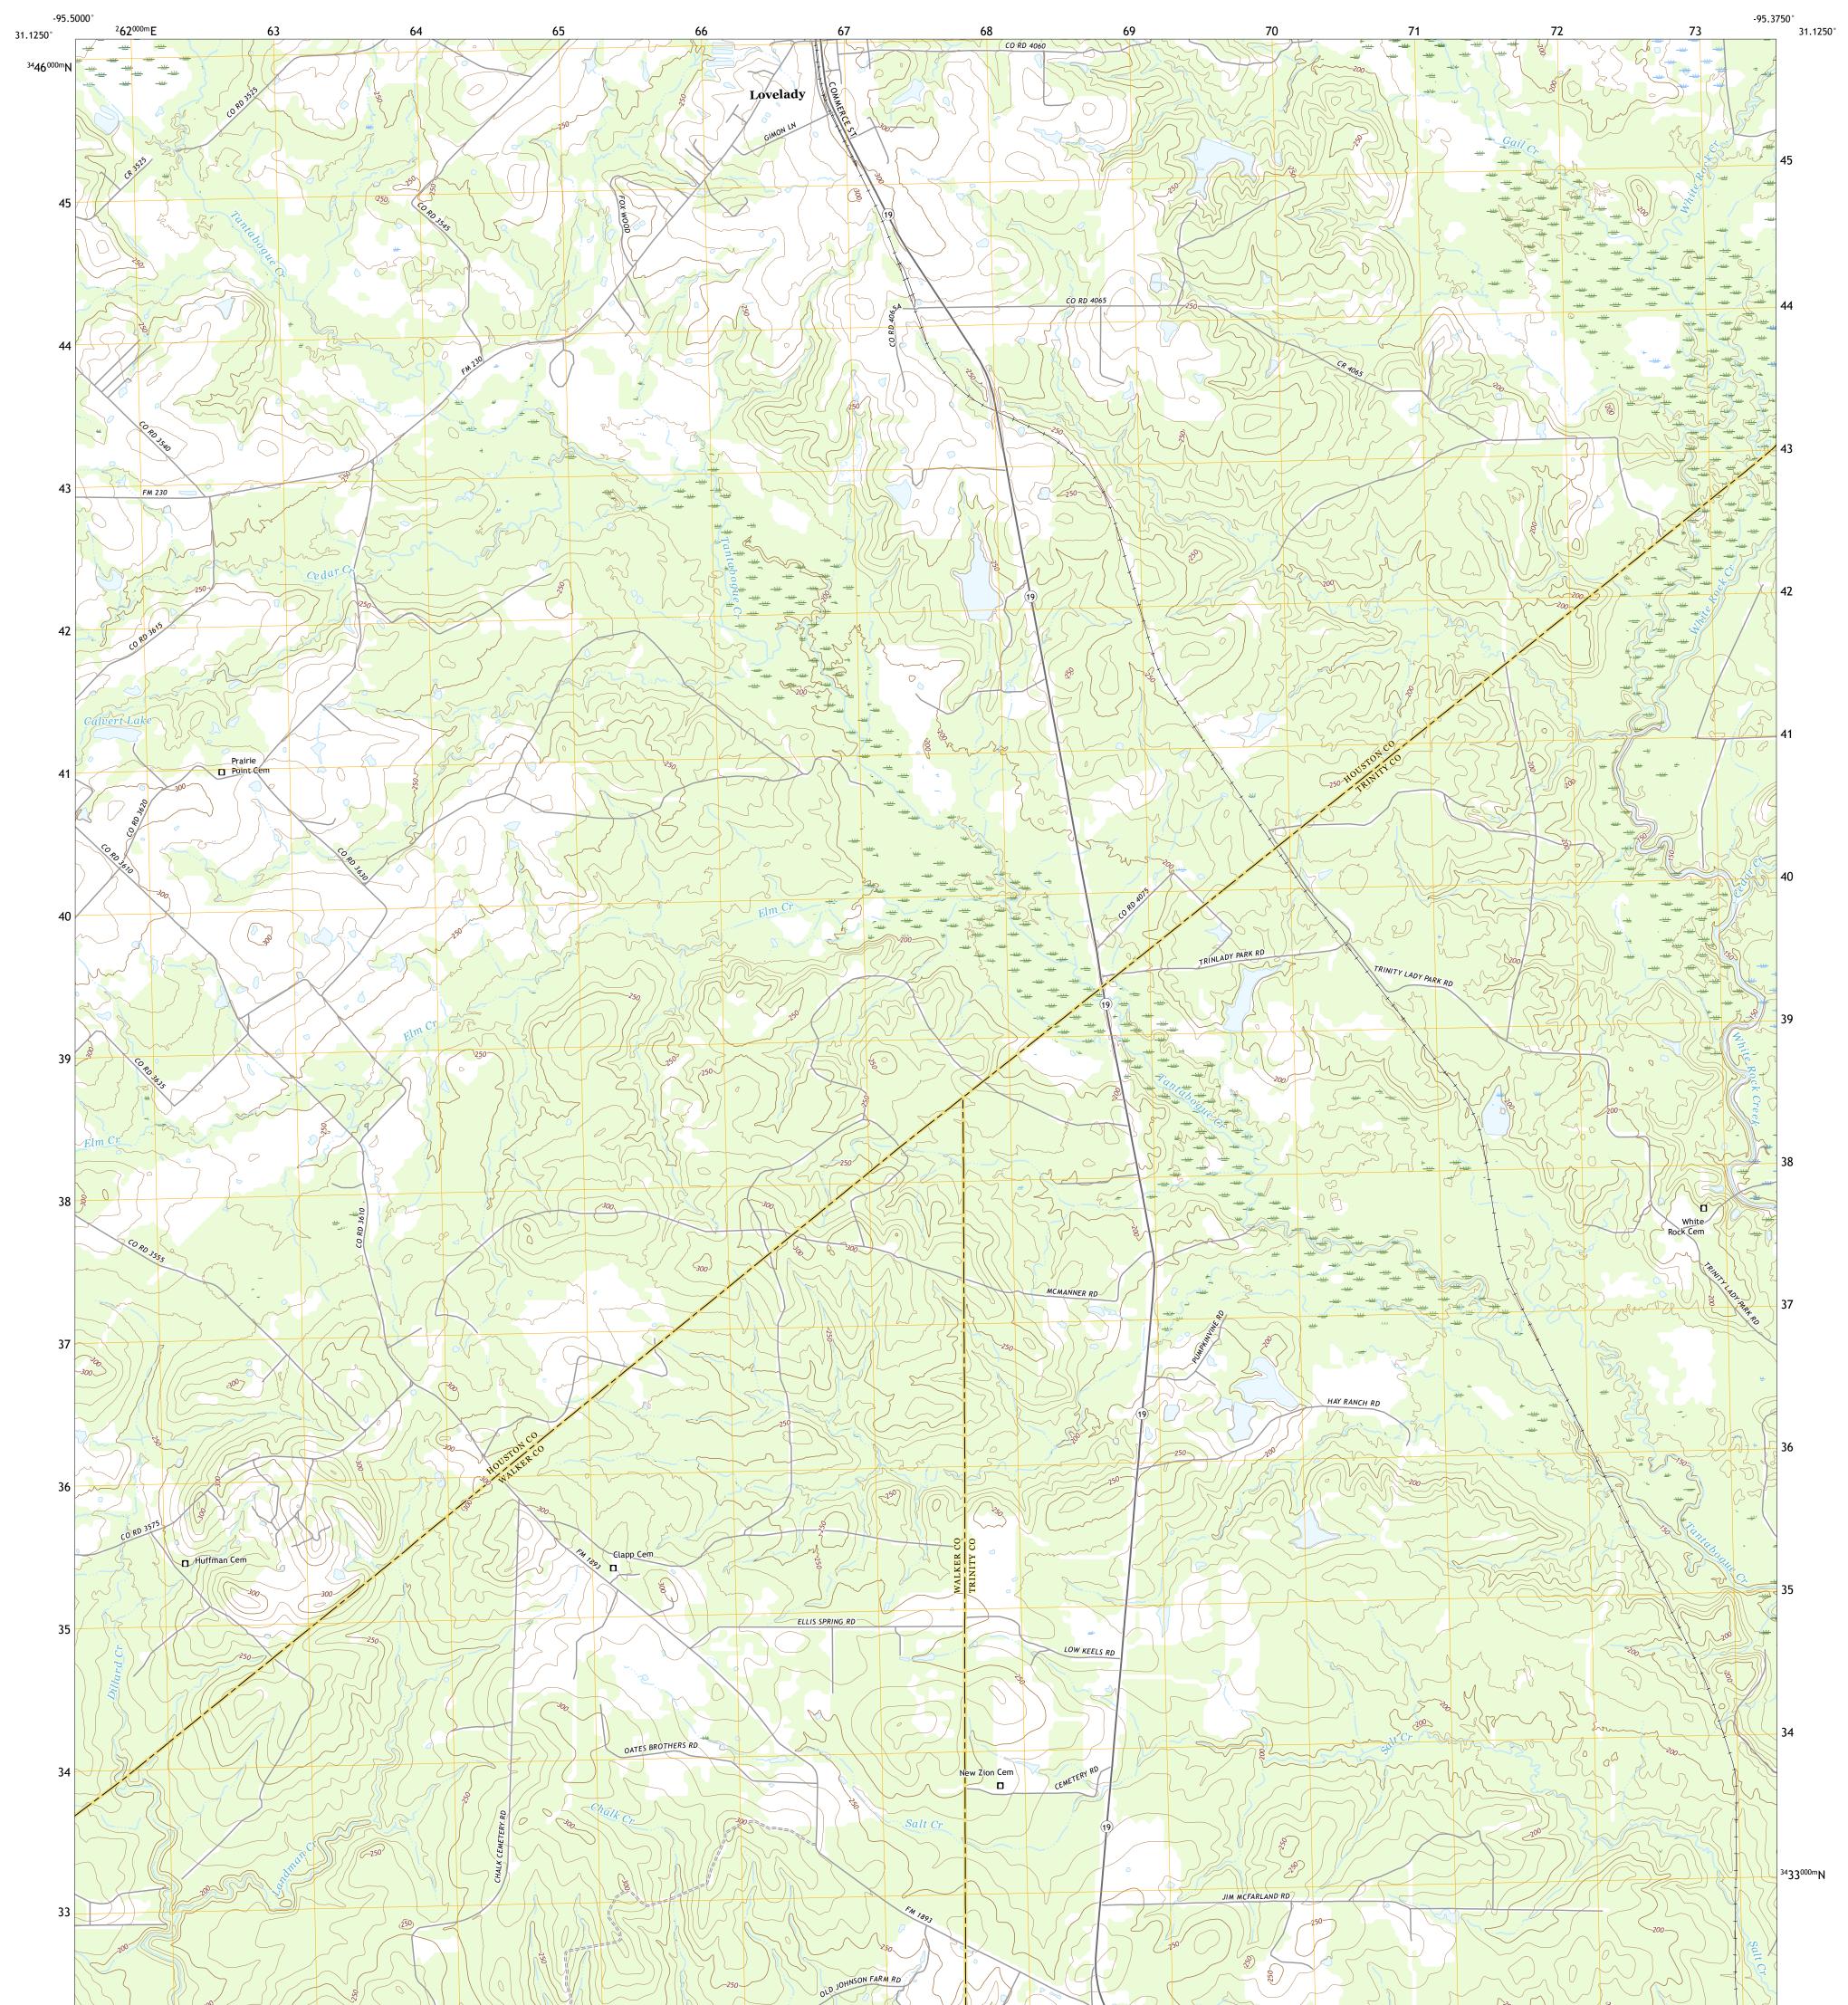

## U.S. DEPARTMENT OF THE INTERIOR U.S. GEOLOGICAL SURVEY

LOVELADY SOUTH QUADRANGLE TEXAS 7.5-MINUTE SERIES

Produced by the United States Geological Survey North American Datum of 1983 (NAD83) World Geodetic System of 1984 (WGS84). Projection and 1 000-meter grid:Universal Transverse Mercator, Zone 15R This map is not a legal document. Boundaries may be generalized for this map scale. Private lands within government reservations may not be shown. Obtain permission before entering private lands.