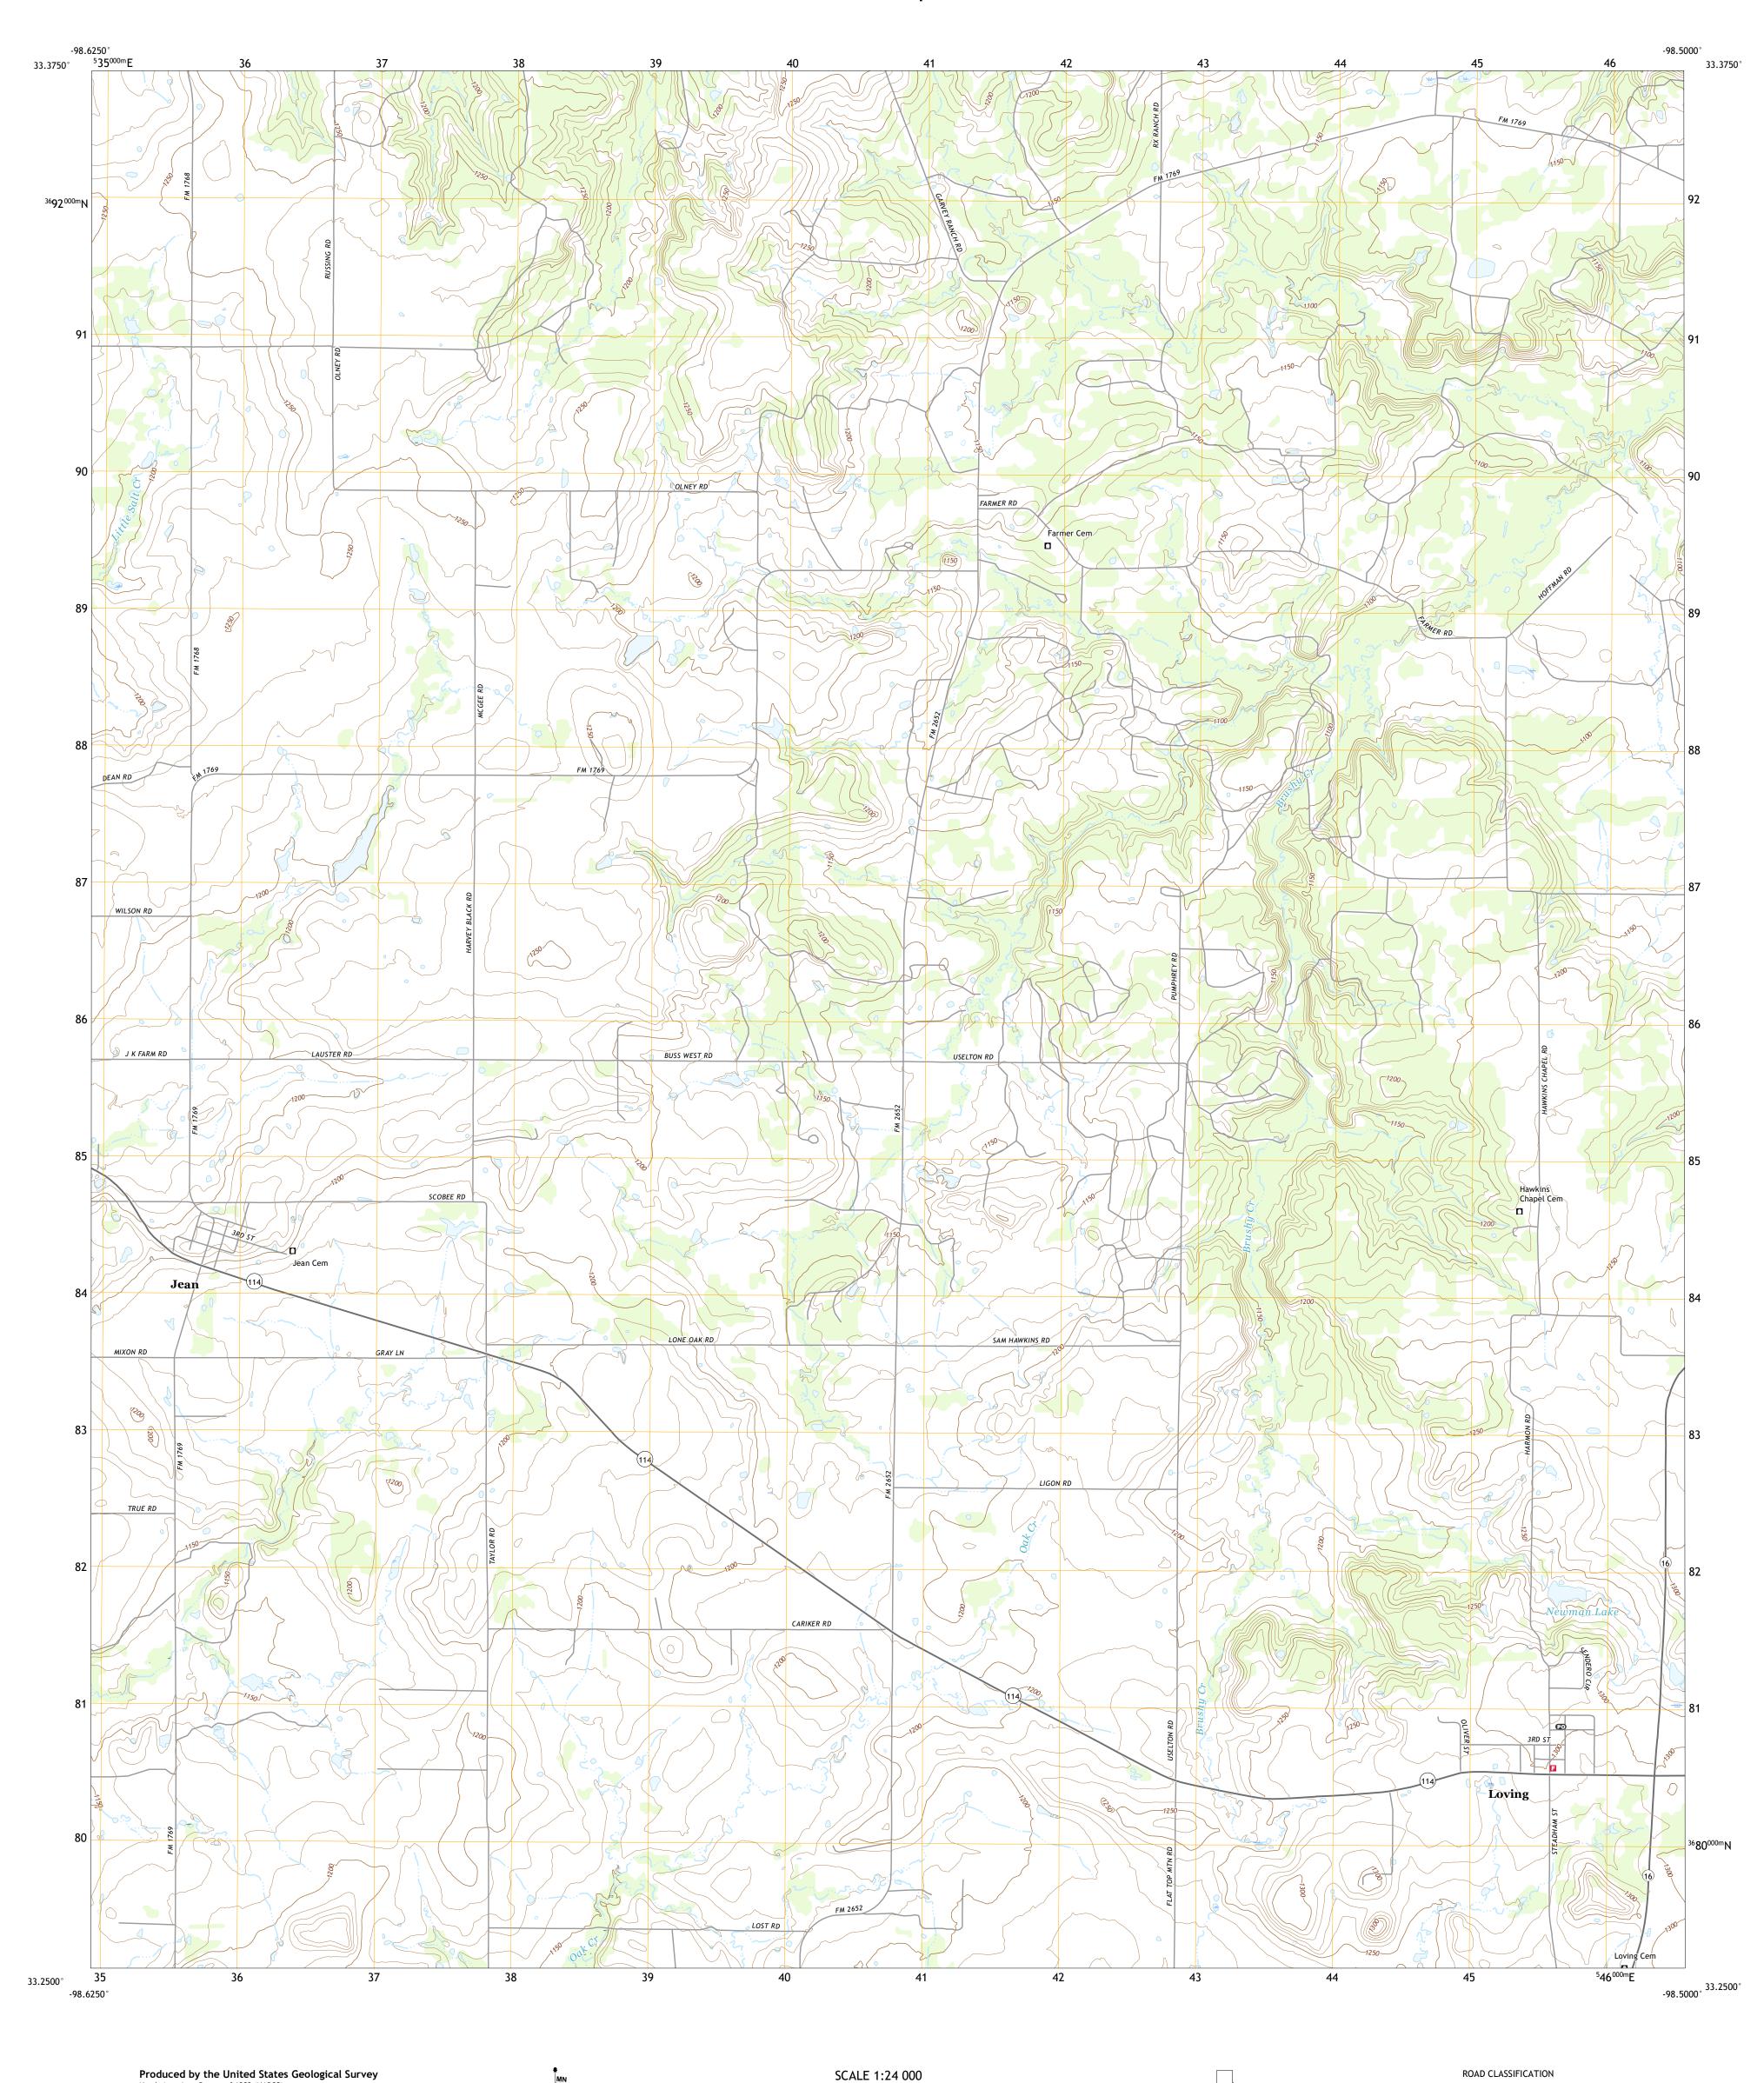

KILOMETERS

METERS

MILES

4000 5000

FEET

North American Datum of 1983 (NAD83) World Geodetic System of 1984 (WGS84). Projection and 1 000-meter grid:Universal Transverse Mercator, Zone 14S

entering private lands.

Hydrography..... Contours....

Imagery.... Roads..... Names.....

Boundaries....

This map is not a legal document. Boundaries may be generalized for this map scale. Private lands within government reservations may not be shown. Obtain permission before

..FWS National Wetlands Inventory Not Available

0°14′ 4 MILS

UTM GRID AND 2019 MAGNETIC NORTH DECLINATION AT CENTER OF SHEET

Grid Zone Designation

QUADRANGLE LOCATION

Local Connector ——

State Route

Local Road

4WD

US Route

Secondary Hwy -

Interstate Route

Ramp