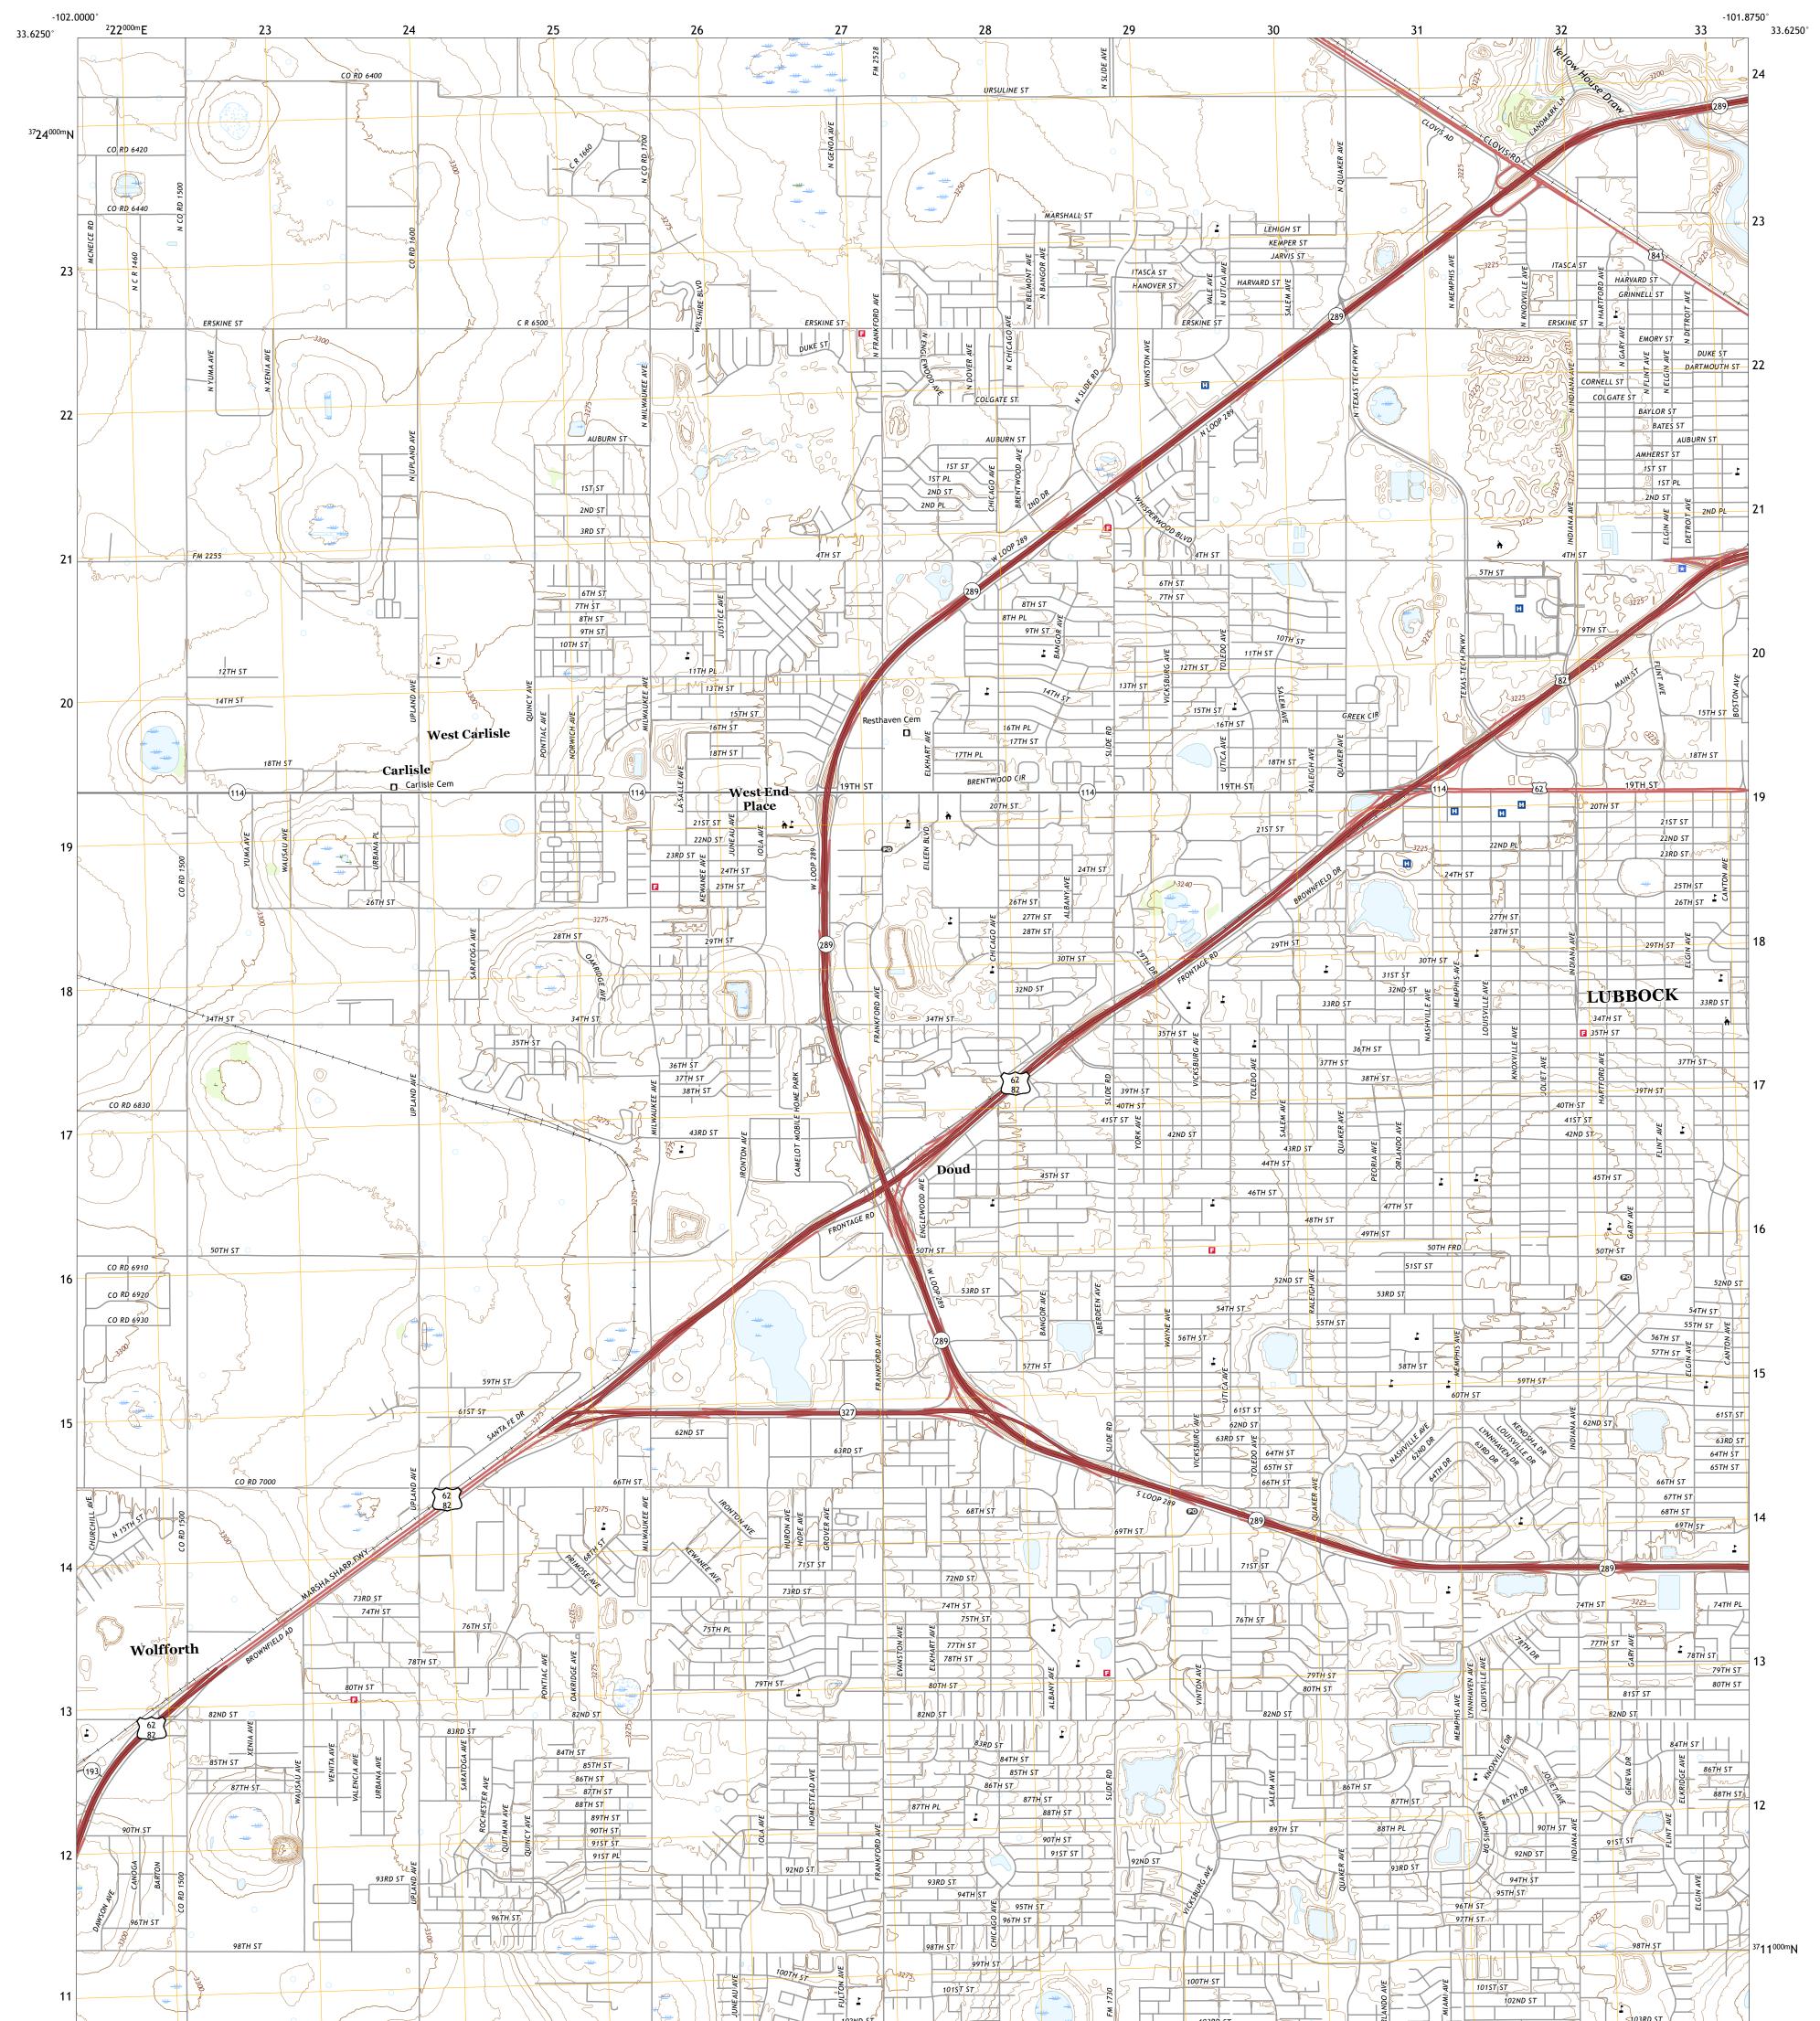

## The National Map US Topo

Produced by the United States Geological Survey North American Datum of 1983 (NAD83) World Geodetic System of 1984 (WGS84). Projection and 1 000-meter grid:Universal Transverse Mercator, Zone 13S\14S This map is not a legal document. Boundaries may be generalized for this map scale. Private lands within government reservations may not be shown. Obtain permission before entering private lands.

Imagery.. Roads..... ...NAIP, October 2016 - November 2016 U.S. Census Bureau, 2015 - 2018 ......GNIS, 1979 - 2018 Names.... ..National Hydrography Dataset, 2004 - 2018 Hydrography..... ....National Elevation Dataset, 2007 - 2016 ...Multiple sources; see metadata file 2016 - 2017 Contours.. Boundaries... ..FWS National Wetlands Inventory 2003 - 2005 Wetlands..