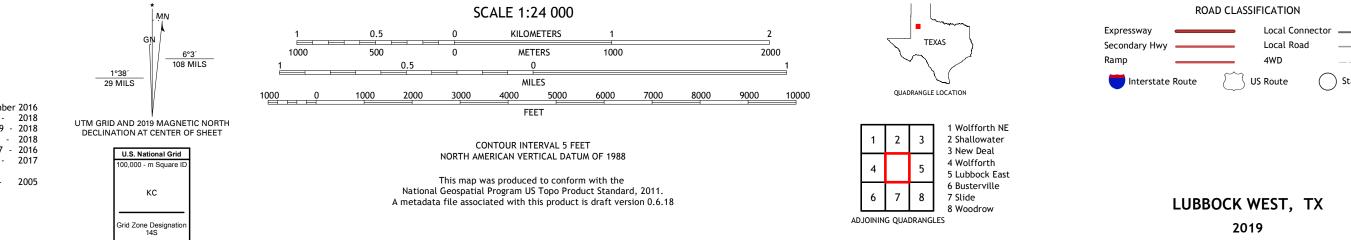

## The National Map US Topo

Produced by the United States Geological Survey North American Datum of 1983 (NAD83) World Geodetic System of 1984 (WGS84). Projection and 1 000-meter grid:Universal Transverse Mercator, Zone 13S\14S This map is not a legal document. Boundaries may be generalized for this map scale. Private lands within government reservations may not be shown. Obtain permission before entering private lands.

Imagery.. Roads..... ...NAIP, October 2016 - November 2016 U.S. Census Bureau, 2015 - 2018 ......GNIS, 1979 - 2018 Names.... ..National Hydrography Dataset, 2004 - 2018 Hydrography..... ....National Elevation Dataset, 2007 - 2016 ...Multiple sources; see metadata file 2016 - 2017 Contours.. Boundaries... ..FWS National Wetlands Inventory 2003 - 2005 Wetlands..

## NSN. 7 6 4 3 0 1 6 3 9 7 1 3 0 NGA REF NO. US GS X 2 4 K 2 6 8 5 4

State Route