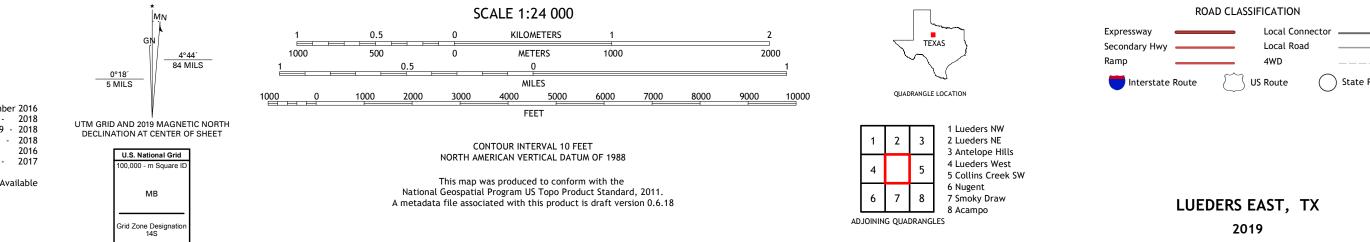

.....NAIP, October 2016 - November 2016 U.S. Census Bureau, 2015 - 2018 ......GNIS, 1979 - 2018 .....National Hydrography Dataset, 2002 - 2018 .....National Elevation Dataset, 2016 .....Multiple sources; see metadata file 2016 - 2017 Imagery.... Roads..... Names..... Hydrography..... Contours.... Boundaries... ..FWS National Wetlands Inventory Not Available Wetlands...

## NSN. 7643016397120 NGA REF NO. US GS X 24 K 26918

\_\_\_\_

State Route