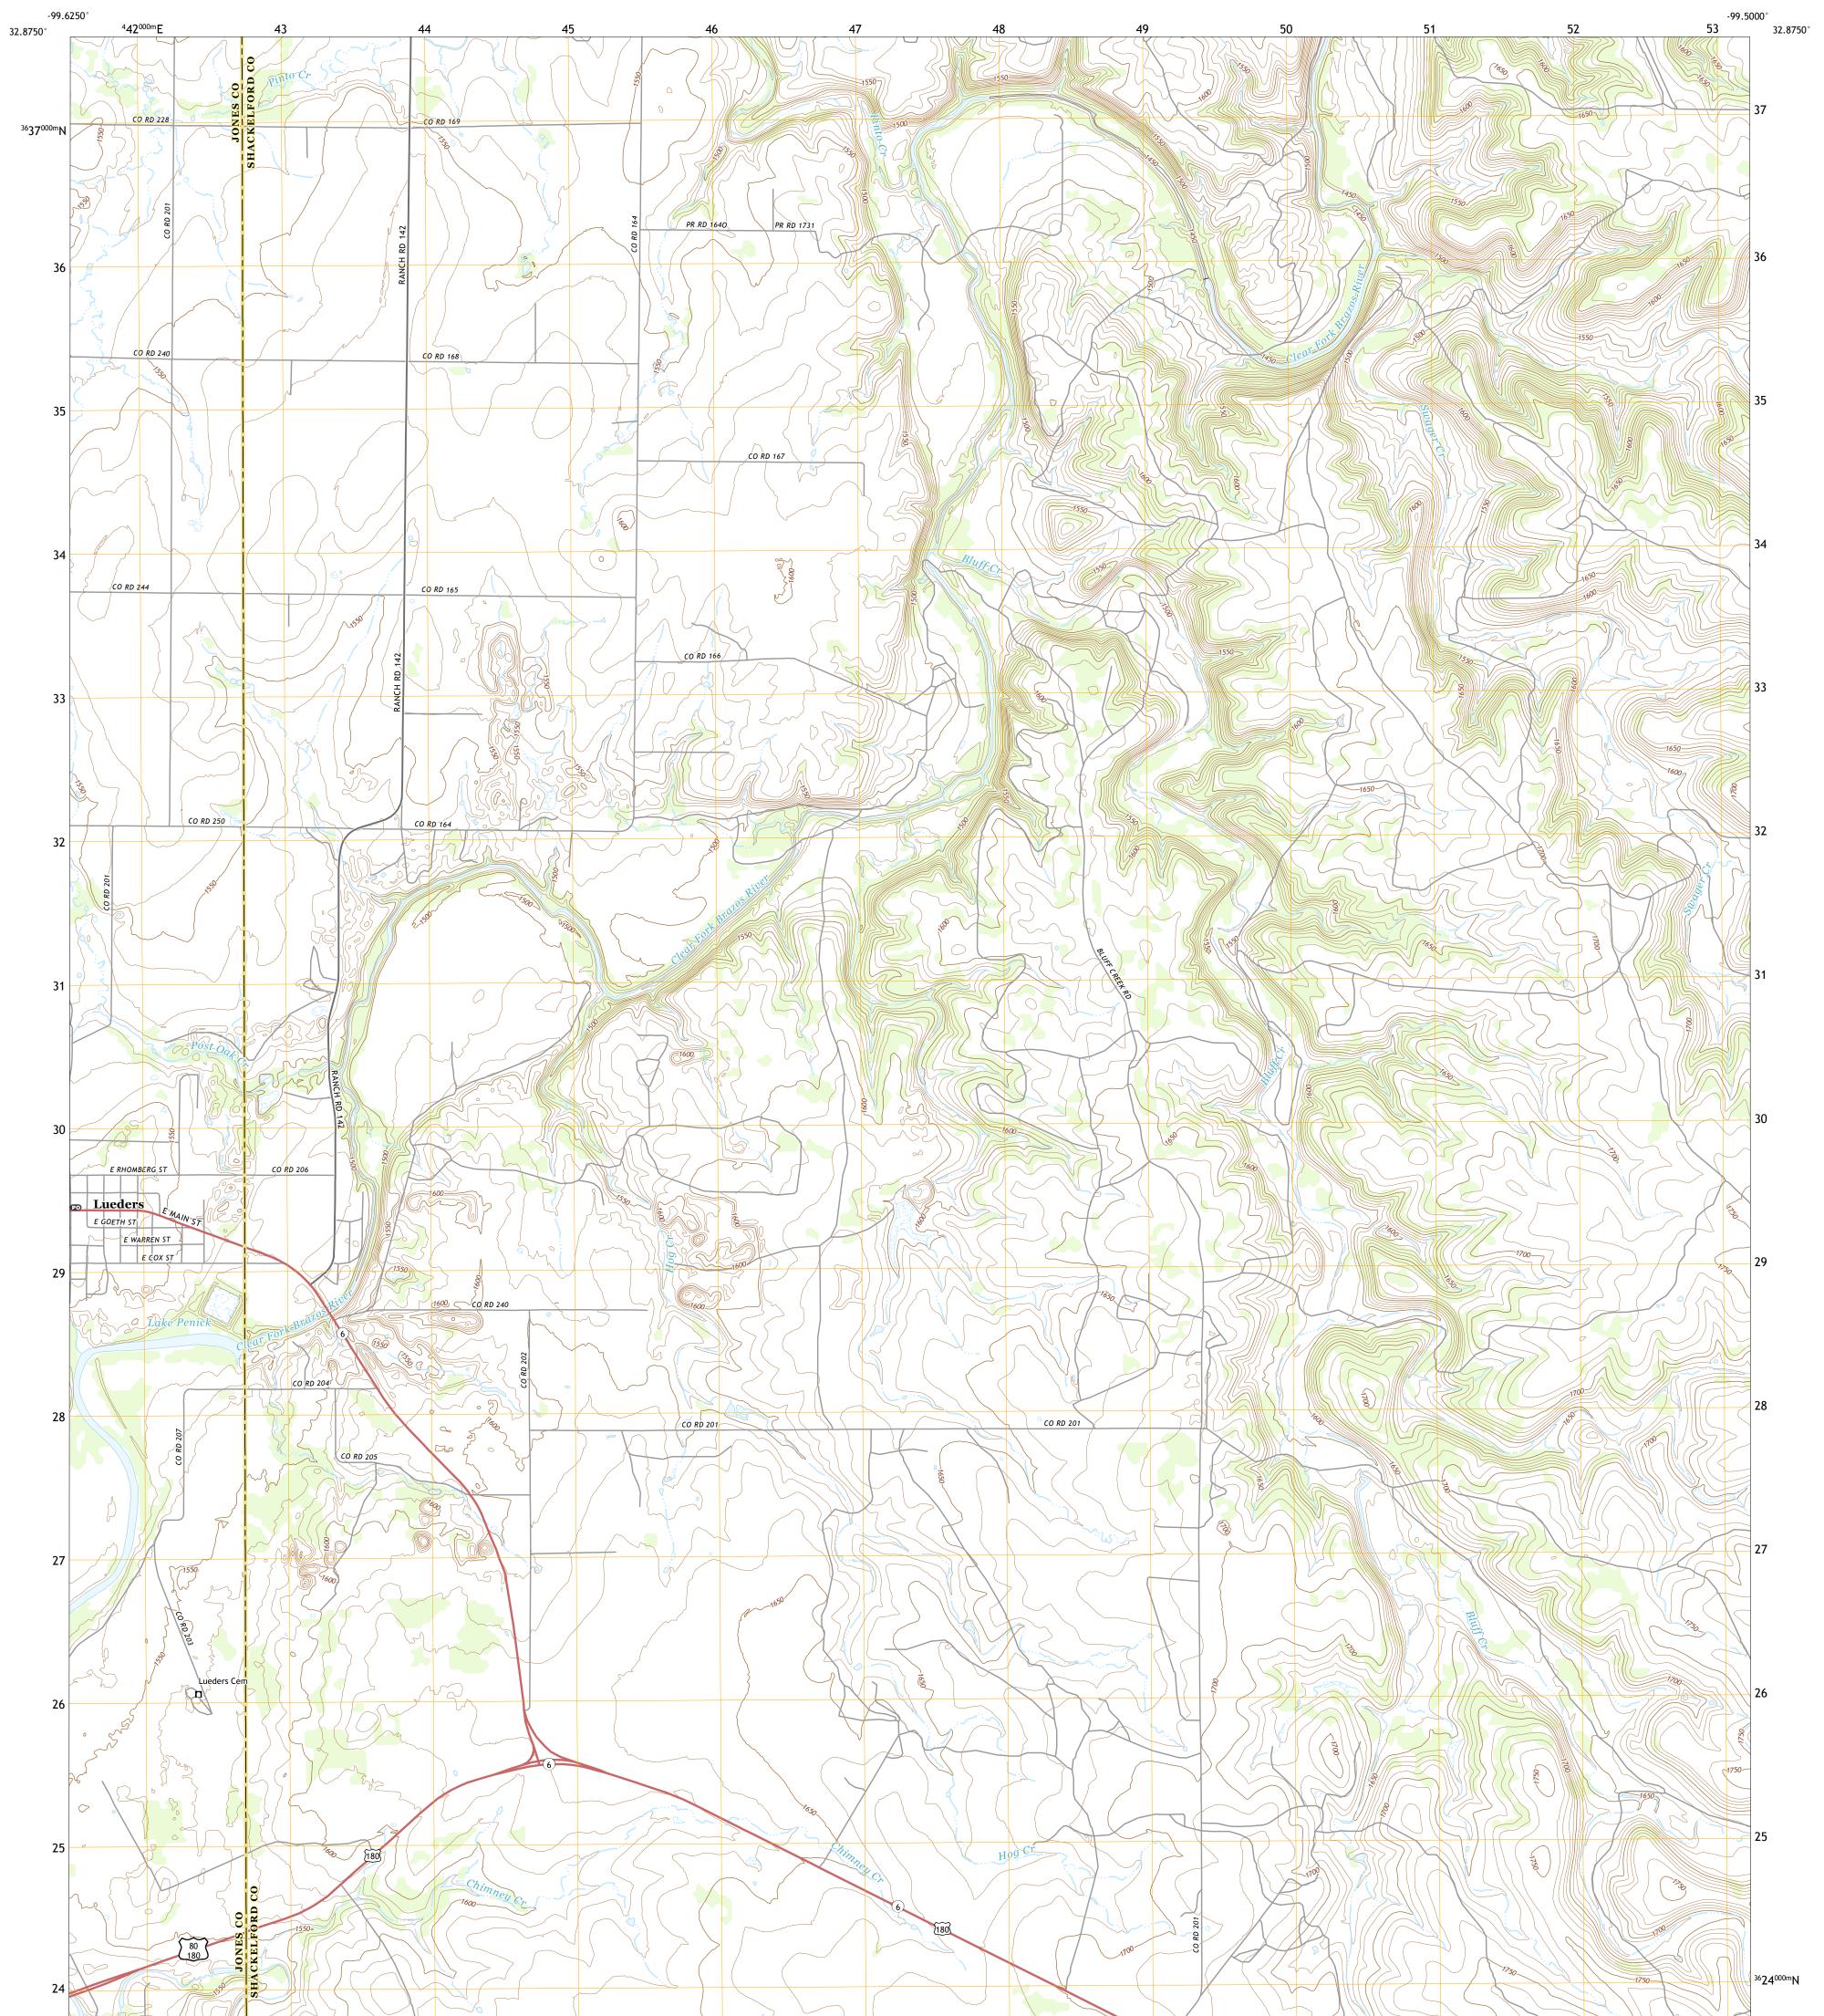

## U.S. DEPARTMENT OF THE INTERIOR U.S. GEOLOGICAL SURVEY

LUEDERS EAST QUADRANGLE TEXAS 7.5-MINUTE SERIES

Produced by the United States Geological Survey North American Datum of 1983 (NAD83) World Geodetic System of 1984 (WGS84). Projection and 1 000-meter grid:Universal Transverse Mercator, Zone 14S This map is not a legal document. Boundaries may be generalized for this map scale. Private lands within government reservations may not be shown. Obtain permission before entering private lands.