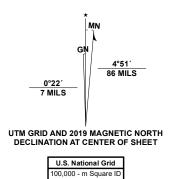

North American Datum of 1983 (NAD83) World Geodetic System of 1984 (WGS84). Projection and 1 000-meter grid:Universal Transverse Mercator, Zone 14S

entering private lands.

Grid Zone Designation

CONTOUR INTERVAL 10 FEET NORTH AMERICAN VERTICAL DATUM OF 1988