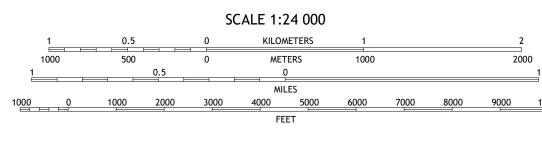

Produced by the United States Geological Survey

This map is not a legal document. Boundaries may be generalized for this map scale. Private lands within government reservations may not be shown. Obtain permission before

North American Datum of 1983 (NAD83) World Geodetic System of 1984 (WGS84). Projection and 1 000-meter grid:Universal Transverse Mercator, Zone 14S

entering private lands.



Grid Zone Designation



CONTOUR INTERVAL 10 FEET NORTH AMERICAN VERTICAL DATUM OF 1988

This map was produced to conform with the National Geospatial Program US Topo Product Standard.



ADJOINING QUADRANGLES