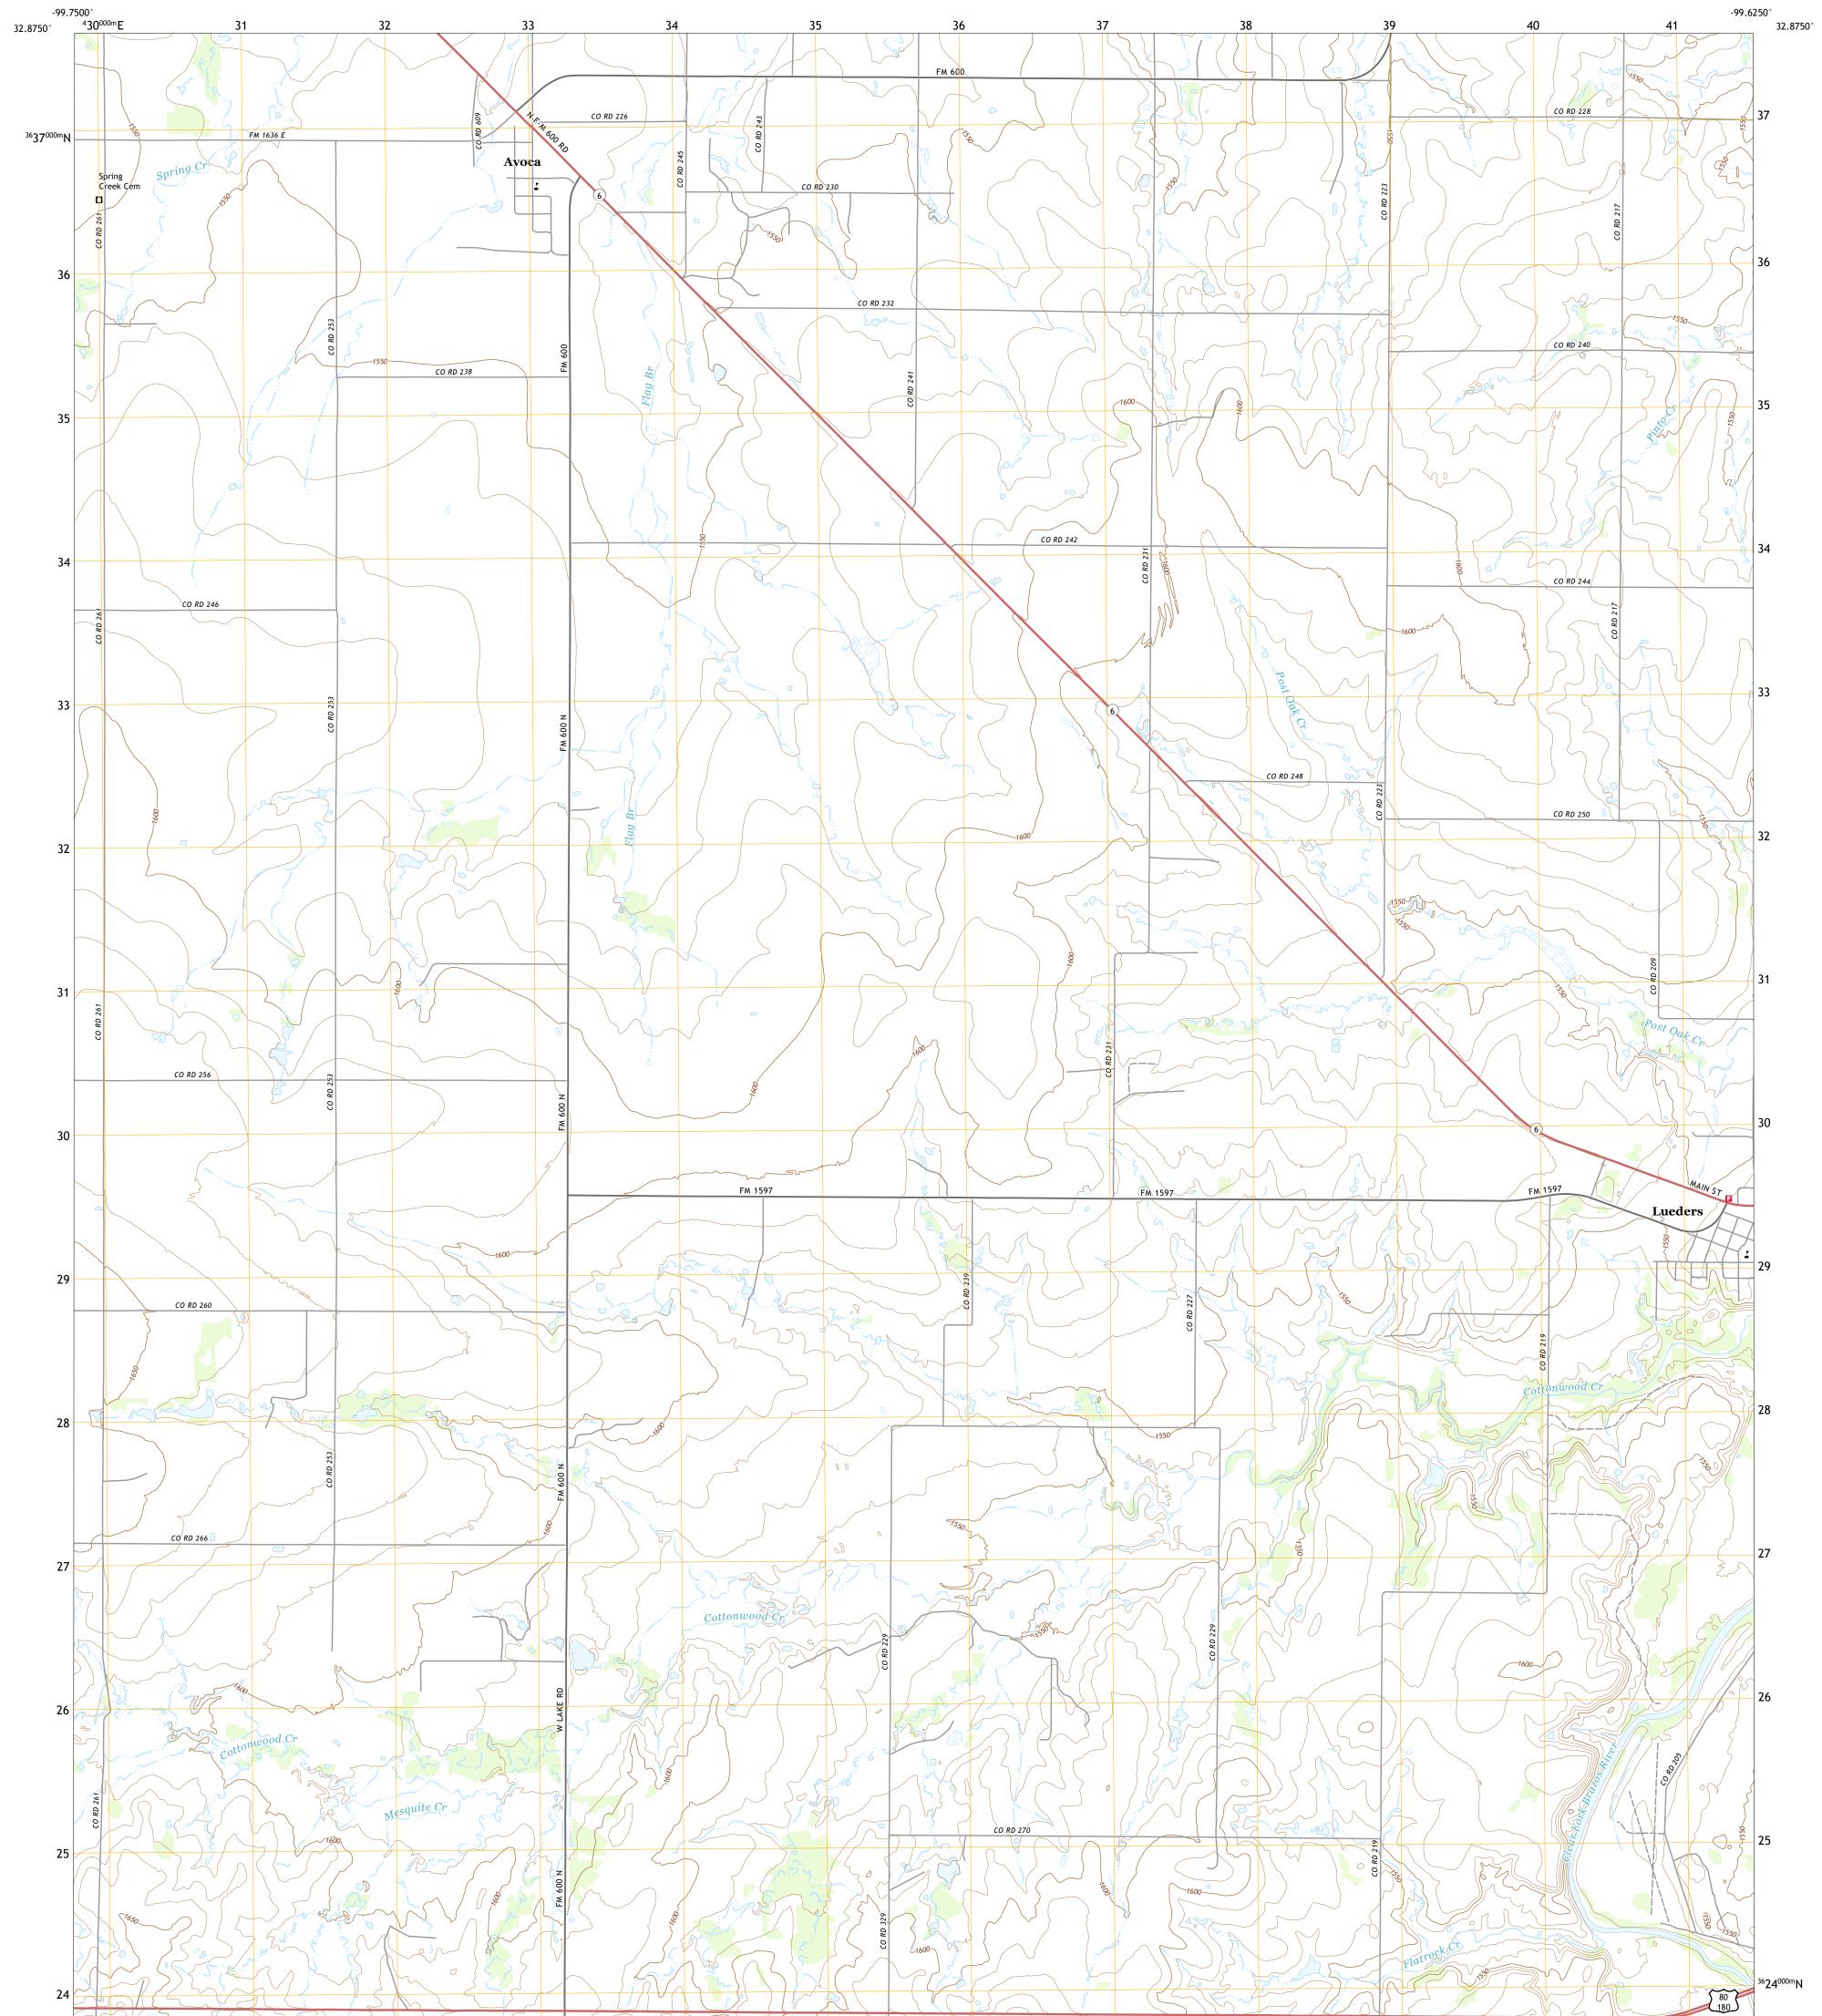

## U.S. DEPARTMENT OF THE INTERIOR U.S. GEOLOGICAL SURVEY

Produced by the United States Geological Survey North American Datum of 1983 (NAD83) World Geodetic System of 1984 (WGS84). Projection and 1 000-meter grid:Universal Transverse Mercator, Zone 14S This map is not a legal document. Boundaries may be generalized for this map scale. Private lands within government reservations may not be shown. Obtain permission before entering private lands.

.....NAIP, October 2016 - November 2016 U.S. Census Bureau, 2015 - 2018 ......GNIS, 1979 - 2018 .....National Hydrography Dataset, 2002 - 2018 .....National Elevation Dataset, 2016 .....Multiple sources; see metadata file 2016 - 2017 Imagery.... Roads..... Names..... Hydrography..... Contours.. Boundaries... ..FWS National Wetlands Inventory Not Available Wetlands...