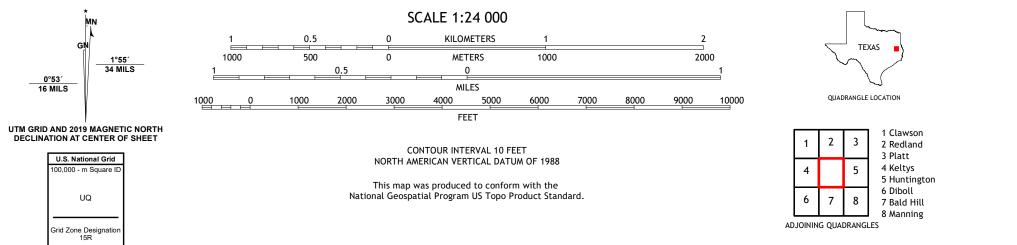

## U.S. DEPARTMENT OF THE INTERIOR U.S. GEOLOGICAL SURVEY

LUFKIN QUADRANGLE TEXAS - ANGELINA COUNTY 7.5-MINUTE SERIES

Produced by the United States Geological Survey North American Datum of 1983 (NAD83) World Geodetic System of 1984 (WGS84). Projection and 1 000-meter grid:Universal Transverse Mercator, Zone 15R This map is not a legal document. Boundaries may be generalized for this map scale. Private lands within government reservations may not be shown. Obtain permission before entering private lands.

0°53´ 16 MILS

NSN. 7643016397127 NGAREF NO.USGSX24K26926

LUFKIN, TX 2022