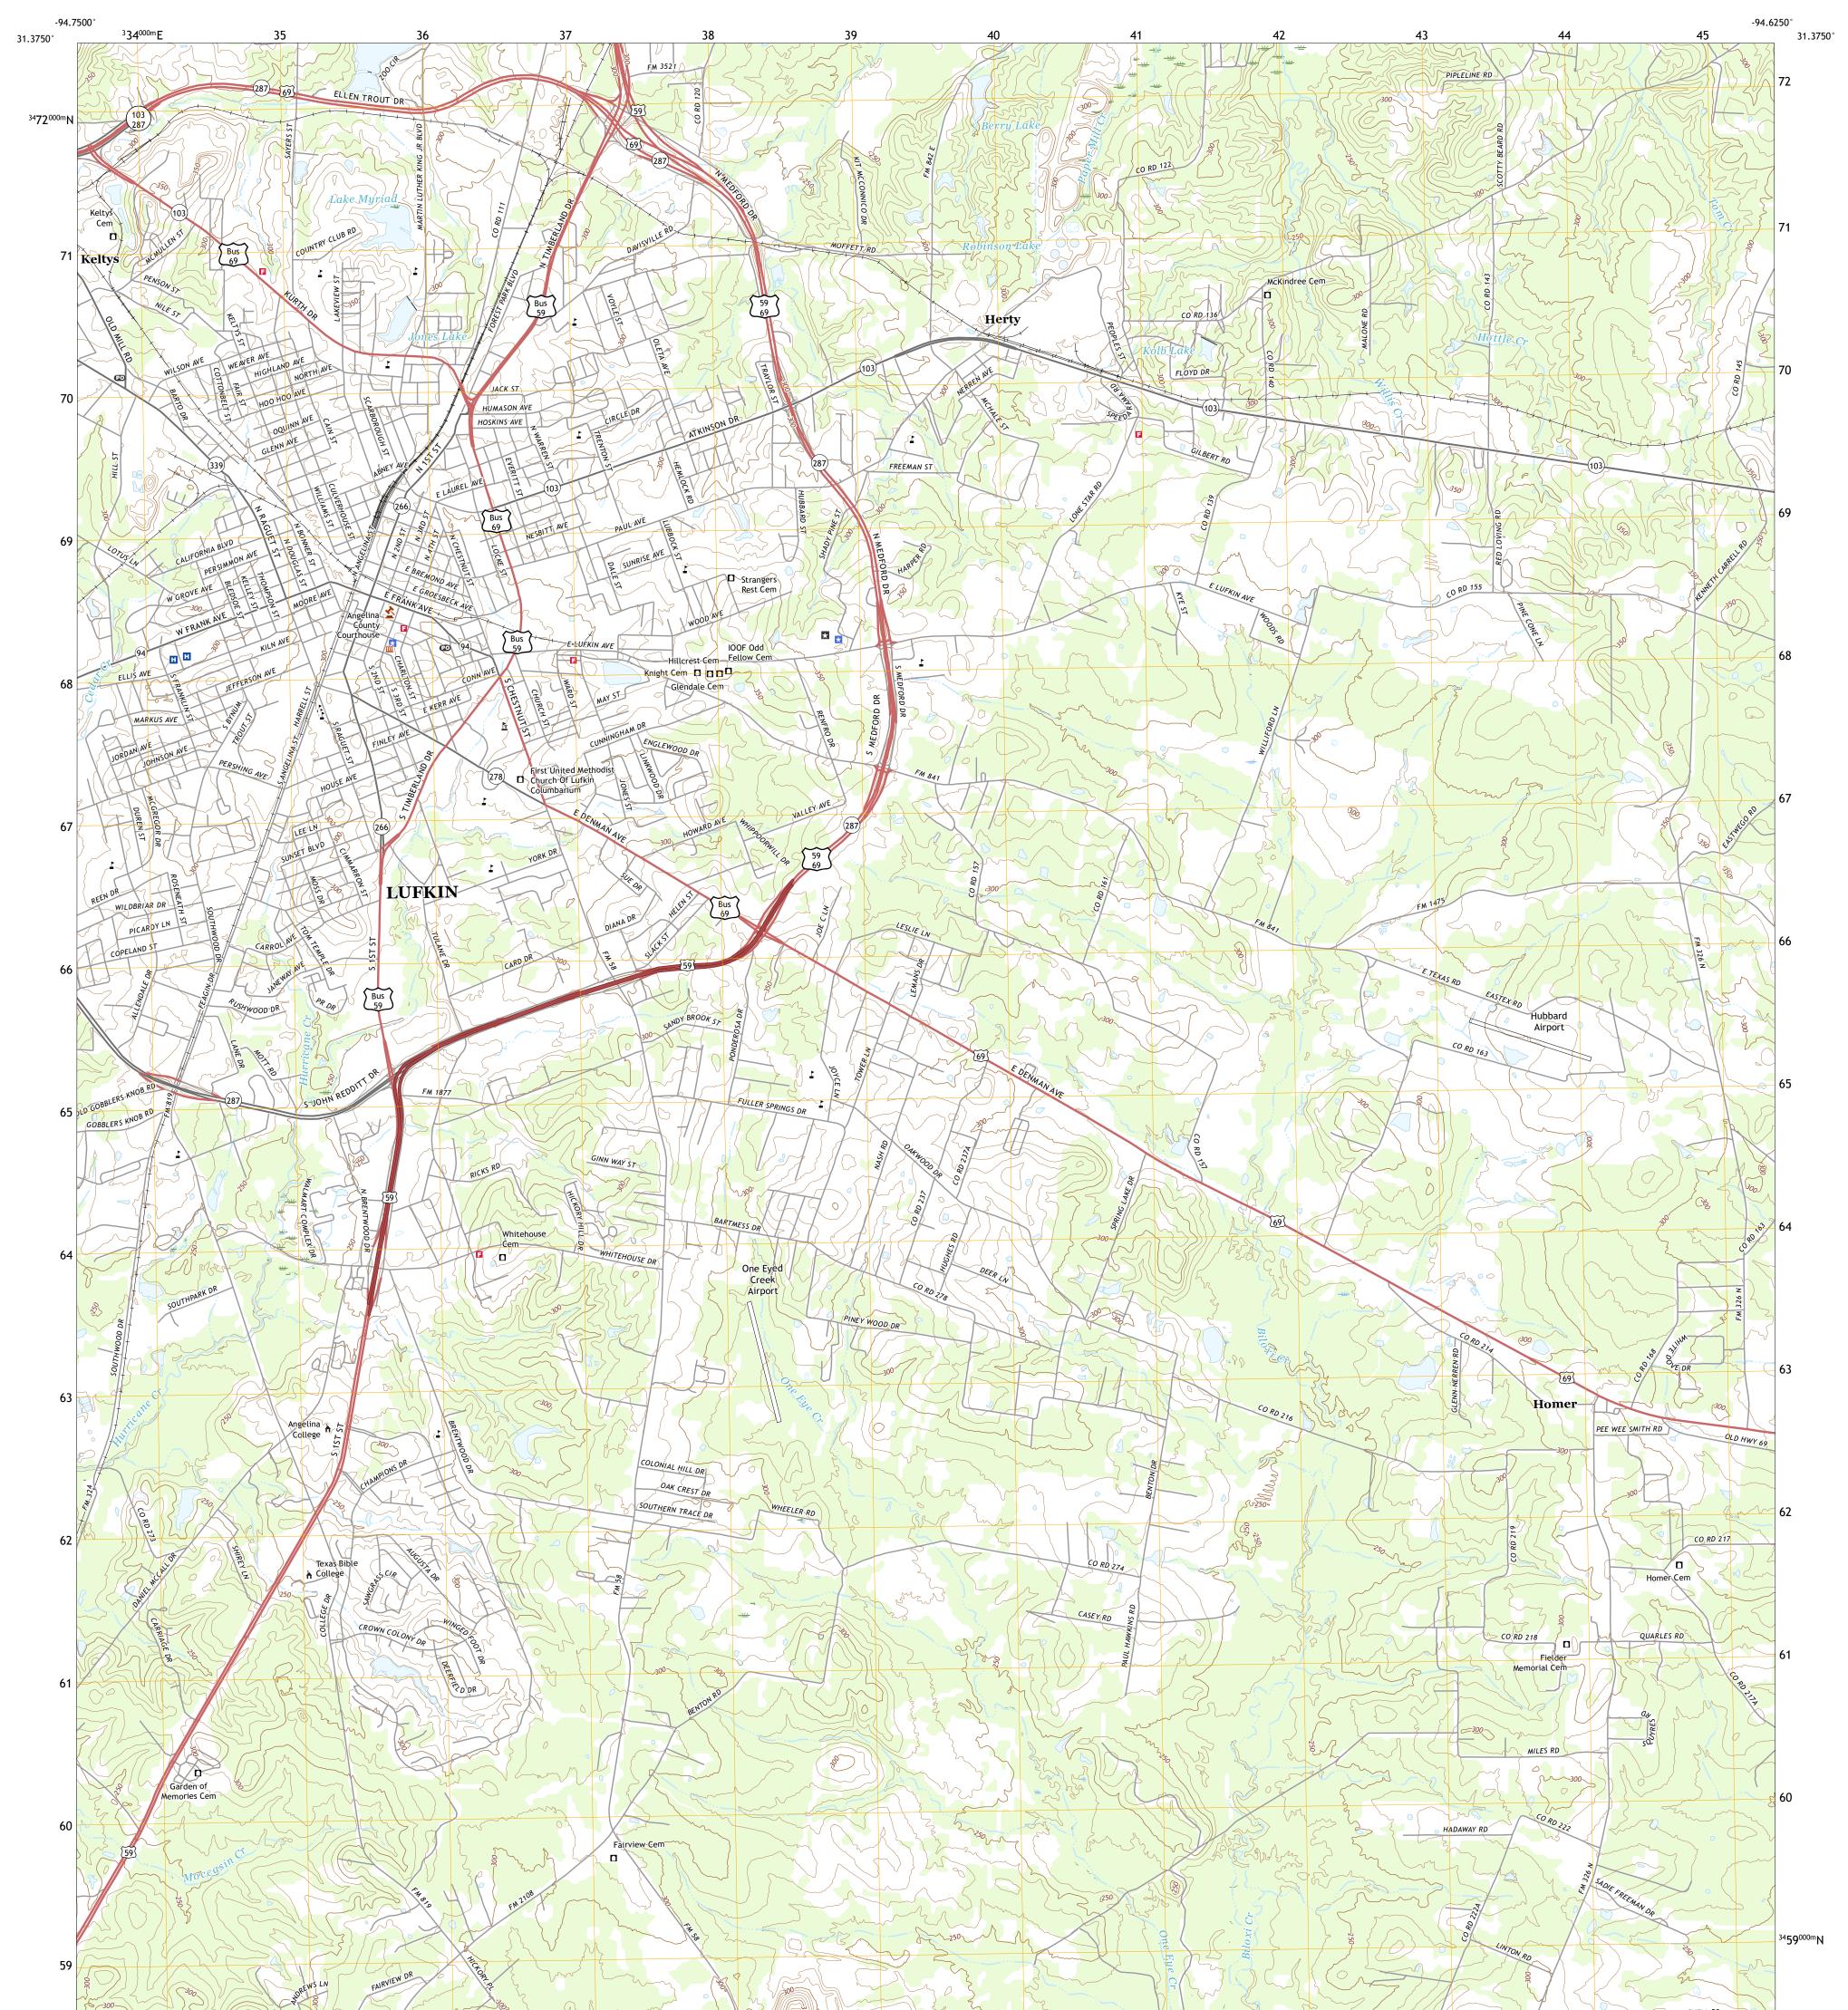

## U.S. DEPARTMENT OF THE INTERIOR U.S. GEOLOGICAL SURVEY

LUFKIN QUADRANGLE TEXAS - ANGELINA COUNTY 7.5-MINUTE SERIES

Produced by the United States Geological Survey North American Datum of 1983 (NAD83) World Geodetic System of 1984 (WGS84). Projection and 1 000-meter grid:Universal Transverse Mercator, Zone 15R This map is not a legal document. Boundaries may be generalized for this map scale. Private lands within government reservations may not be shown. Obtain permission before entering private lands.