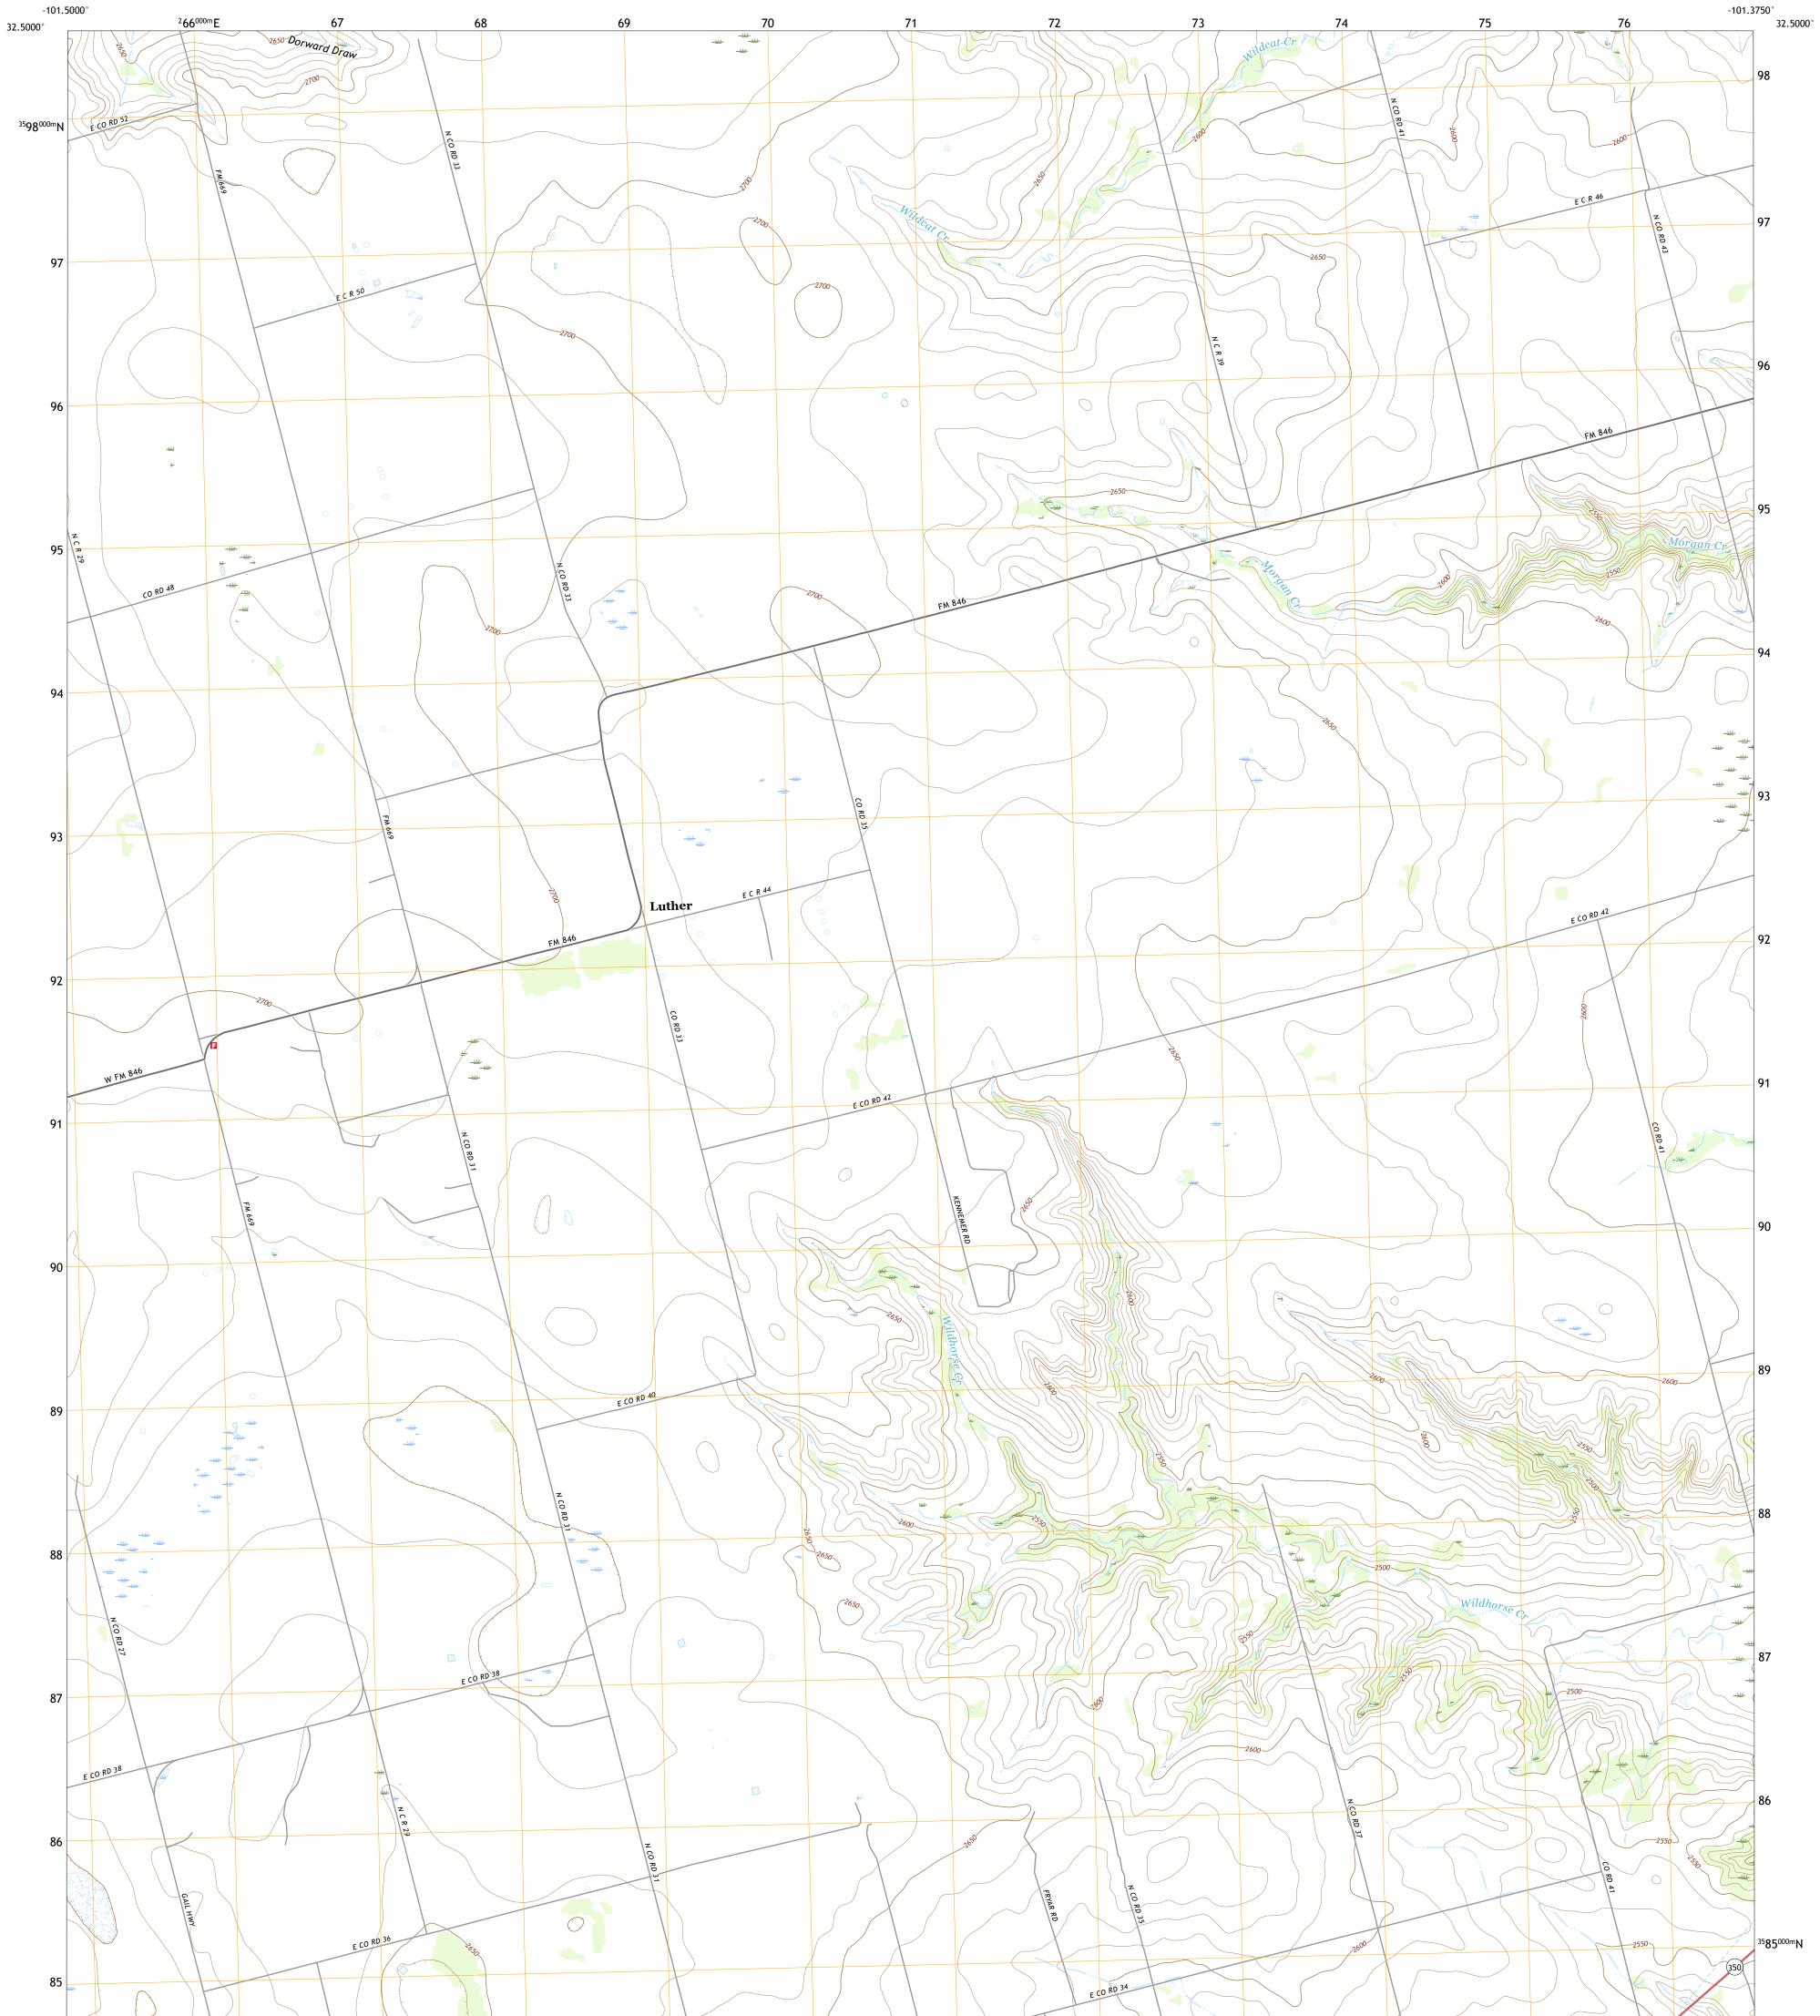

## U.S. DEPARTMENT OF THE INTERIOR U.S. GEOLOGICAL SURVEY

LUTHER QUADRANGLE TEXAS - HOWARD COUNTY 7.5-MINUTE SERIES

Produced by the United States Geological Survey North American Datum of 1983 (NAD83) World Geodetic System of 1984 (WGS84). Projection and 1 000-meter grid:Universal Transverse Mercator, Zone 14S This map is not a legal document. Boundaries may be generalized for this map scale. Private lands within government reservations may not be shown. Obtain permission before entering private lands.