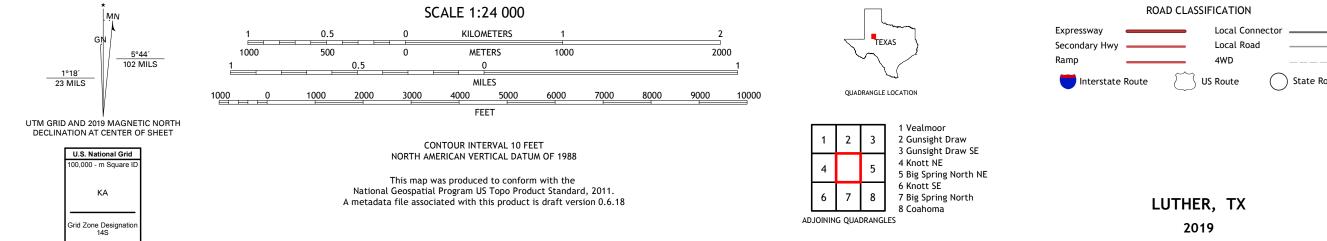

## U.S. DEPARTMENT OF THE INTERIOR U.S. GEOLOGICAL SURVEY

LUTHER QUADRANGLE TEXAS - HOWARD COUNTY 7.5-MINUTE SERIES

Produced by the United States Geological Survey North American Datum of 1983 (NAD83) World Geodetic System of 1984 (WGS84). Projection and 1 000-meter grid:Universal Transverse Mercator, Zone 14S This map is not a legal document. Boundaries may be generalized for this map scale. Private lands within government reservations may not be shown. Obtain permission before entering private lands.

Imagery.... Roads..... Names..... .....National Hydrography Dataset, 2002 -.....National Elevation Dataset, ....Multiple sources; see metadata file 2016 -Hydrography..... Contours.... Boundaries... ..FWS National Wetlands Inventory 2004 - 2008 Wetlands...

## NSN. 7643016397134 NGA REF NO. US GS X 24 K 26977

\_\_\_\_

State Route