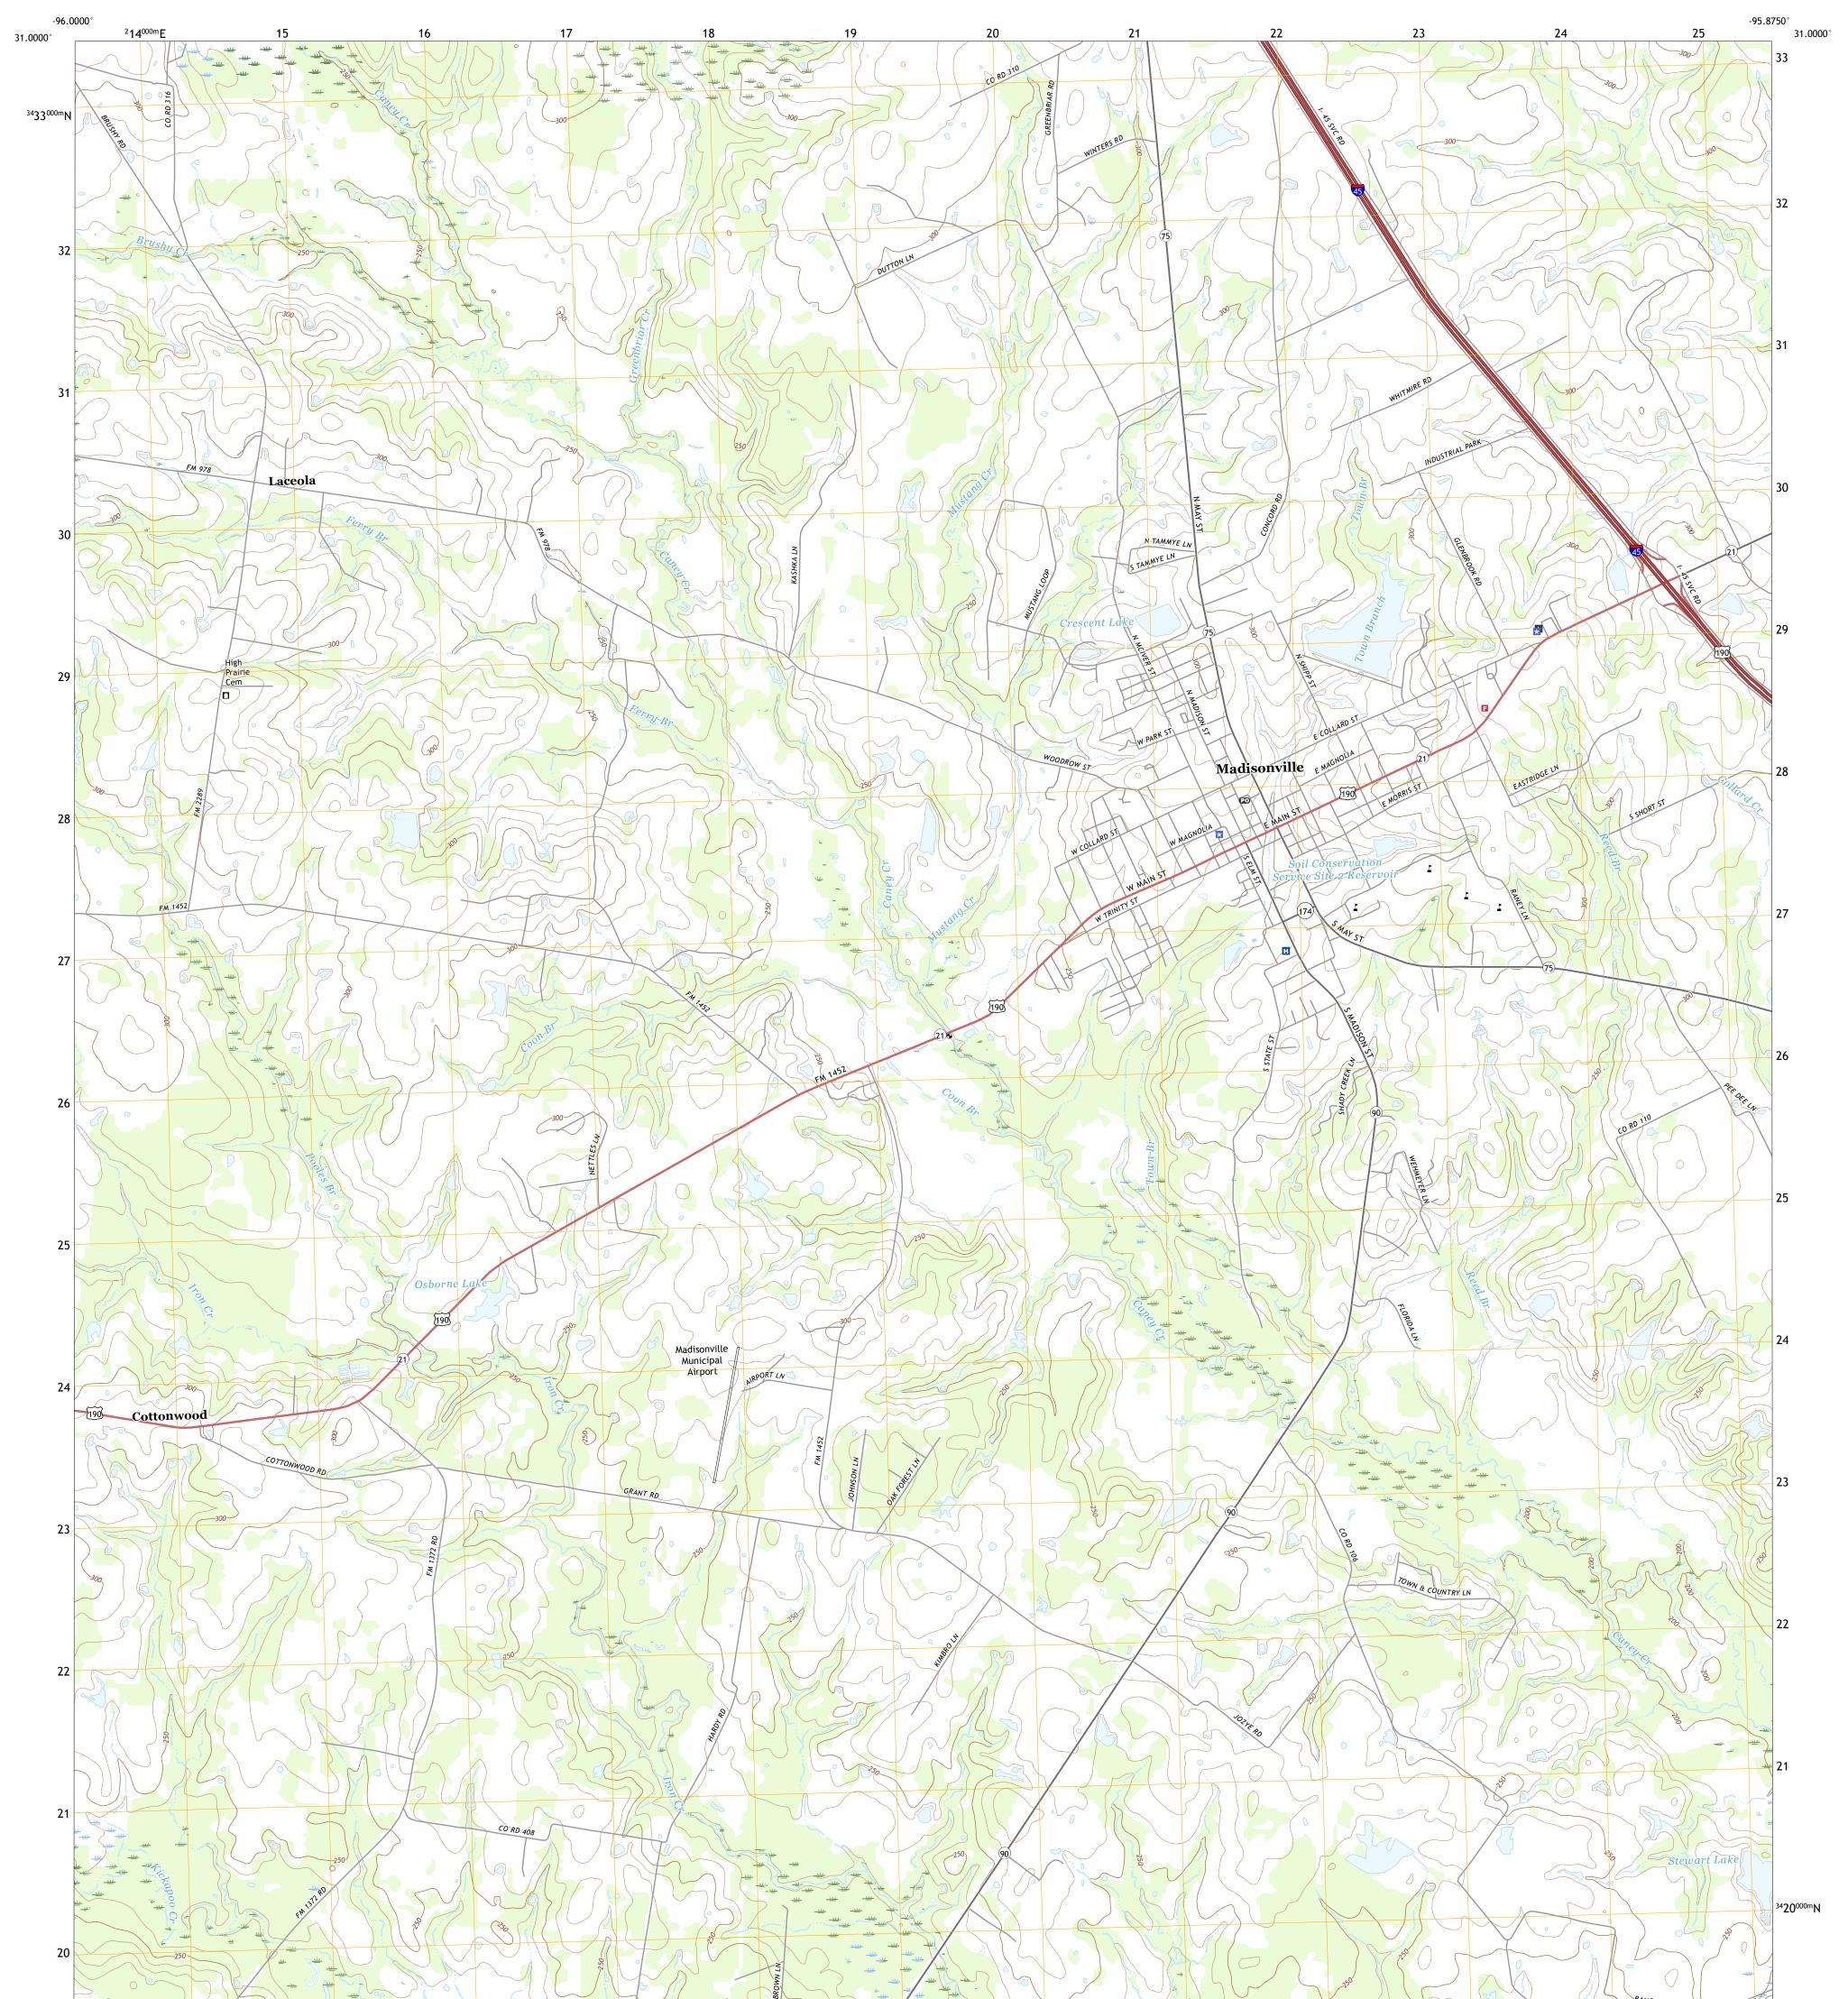

## U.S. DEPARTMENT OF THE INTERIOR U.S. GEOLOGICAL SURVEY

MADISONVILLE QUADRANGLE TEXAS - MADISON COUNTY 7.5-MINUTE SERIES

Produced by the United States Geological Survey North American Datum of 1983 (NAD83) World Geodetic System of 1984 (WGS84). Projection and 1 000-meter grid:Universal Transverse Mercator, Zone 14R\15R This map is not a legal document. Boundaries may be generalized for this map scale. Private lands within government reservations may not be shown. Obtain permission before entering private lands.