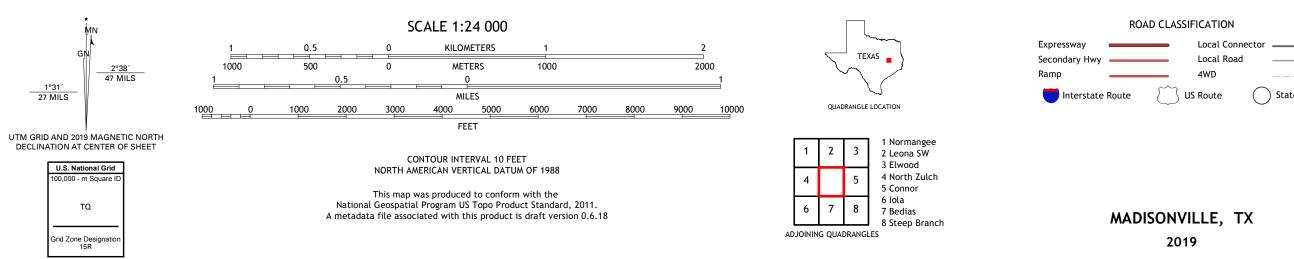

## U.S. DEPARTMENT OF THE INTERIOR U.S. GEOLOGICAL SURVEY

MADISONVILLE QUADRANGLE TEXAS - MADISON COUNTY 7.5-MINUTE SERIES

Produced by the United States Geological Survey North American Datum of 1983 (NAD83) World Geodetic System of 1984 (WGS84). Projection and 1 000-meter grid:Universal Transverse Mercator, Zone 14R\15R This map is not a legal document. Boundaries may be generalized for this map scale. Private lands within government reservations may not be shown. Obtain permission before entering private lands.

.....NAIP, September 2016 - November 2016 U.S. Census Bureau, 2015 ......GNIS, 1979 - 2018 ......National Hydrography Dataset, 2003 .....National Elevation Dataset, 2003 .....Multiple sources; see metadata file 2016 - 2017 Imagery.... Roads..... Names..... Hydrography..... Contours..... Boundaries...... - 1983 Wetlands... ..FWS National Wetlands Inventory 1981