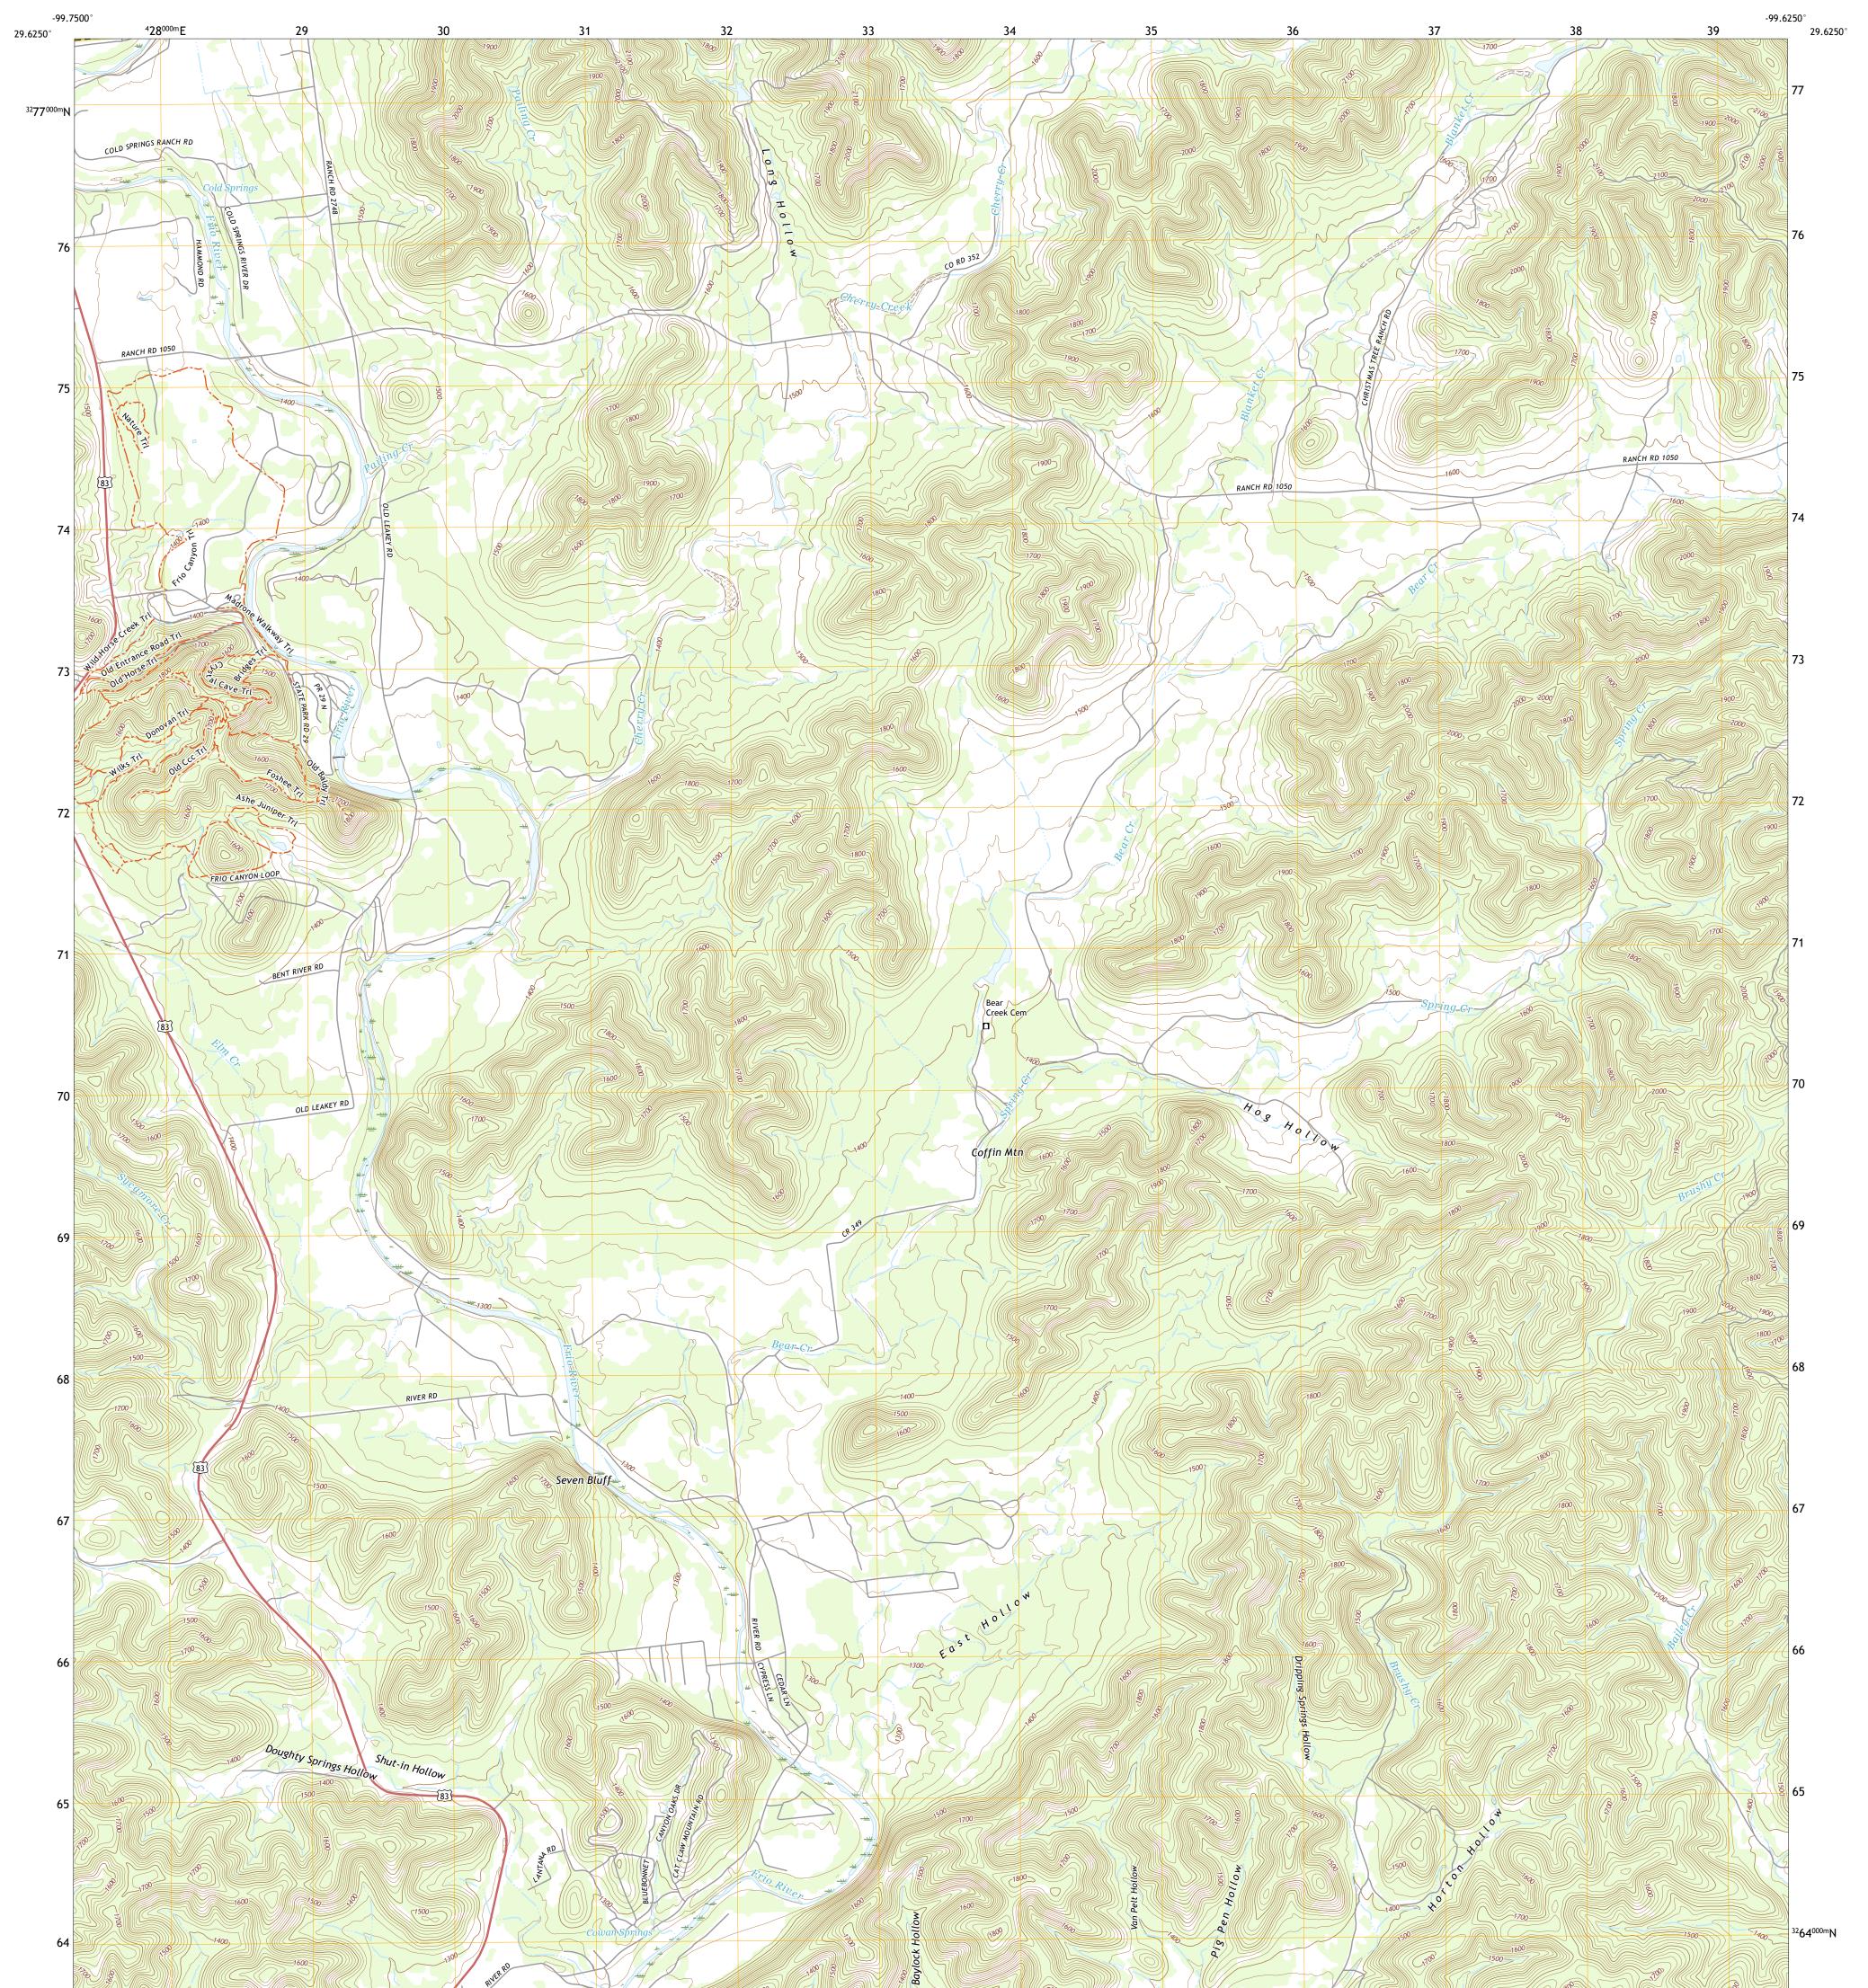

## U.S. DEPARTMENT OF THE INTERIOR U.S. GEOLOGICAL SURVEY

MAGERS CROSSING QUADRANGLE TEXAS 7.5-MINUTE SERIES

**Produced by the United States Geological Survey** North American Datum of 1983 (NAD83) World Geodetic System of 1984 (WGS84). Projection and 1 000-meter grid:Universal Transverse Mercator, Zone 14R This map is not a legal document. Boundaries may be generalized for this map scale. Private lands within government reservations may not be shown. Obtain permission before entering private lands.