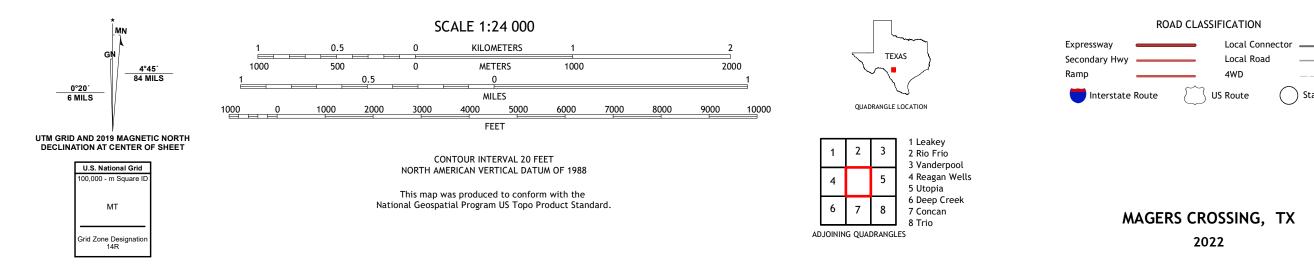

## U.S. DEPARTMENT OF THE INTERIOR U.S. GEOLOGICAL SURVEY

MAGERS CROSSING QUADRANGLE TEXAS 7.5-MINUTE SERIES

**Produced by the United States Geological Survey** North American Datum of 1983 (NAD83) World Geodetic System of 1984 (WGS84). Projection and 1 000-meter grid:Universal Transverse Mercator, Zone 14R This map is not a legal document. Boundaries may be generalized for this map scale. Private lands within government reservations may not be shown. Obtain permission before entering private lands.

 Imagery......NAIP, October 2016 - November 2016

 Roads......U.S. Census Bureau, 2015 - 2019

 Names......GNIS, 1979 - 2015

 Hydrography....National Hydrography Dataset, 2002 - 2018

 Contours.....National Elevation Dataset, 2019

 Boundaries.....Multiple sources; see metadata file 2019 - 2021

 Wetlands......FWS National Wetlands Inventory Not Available

State Route