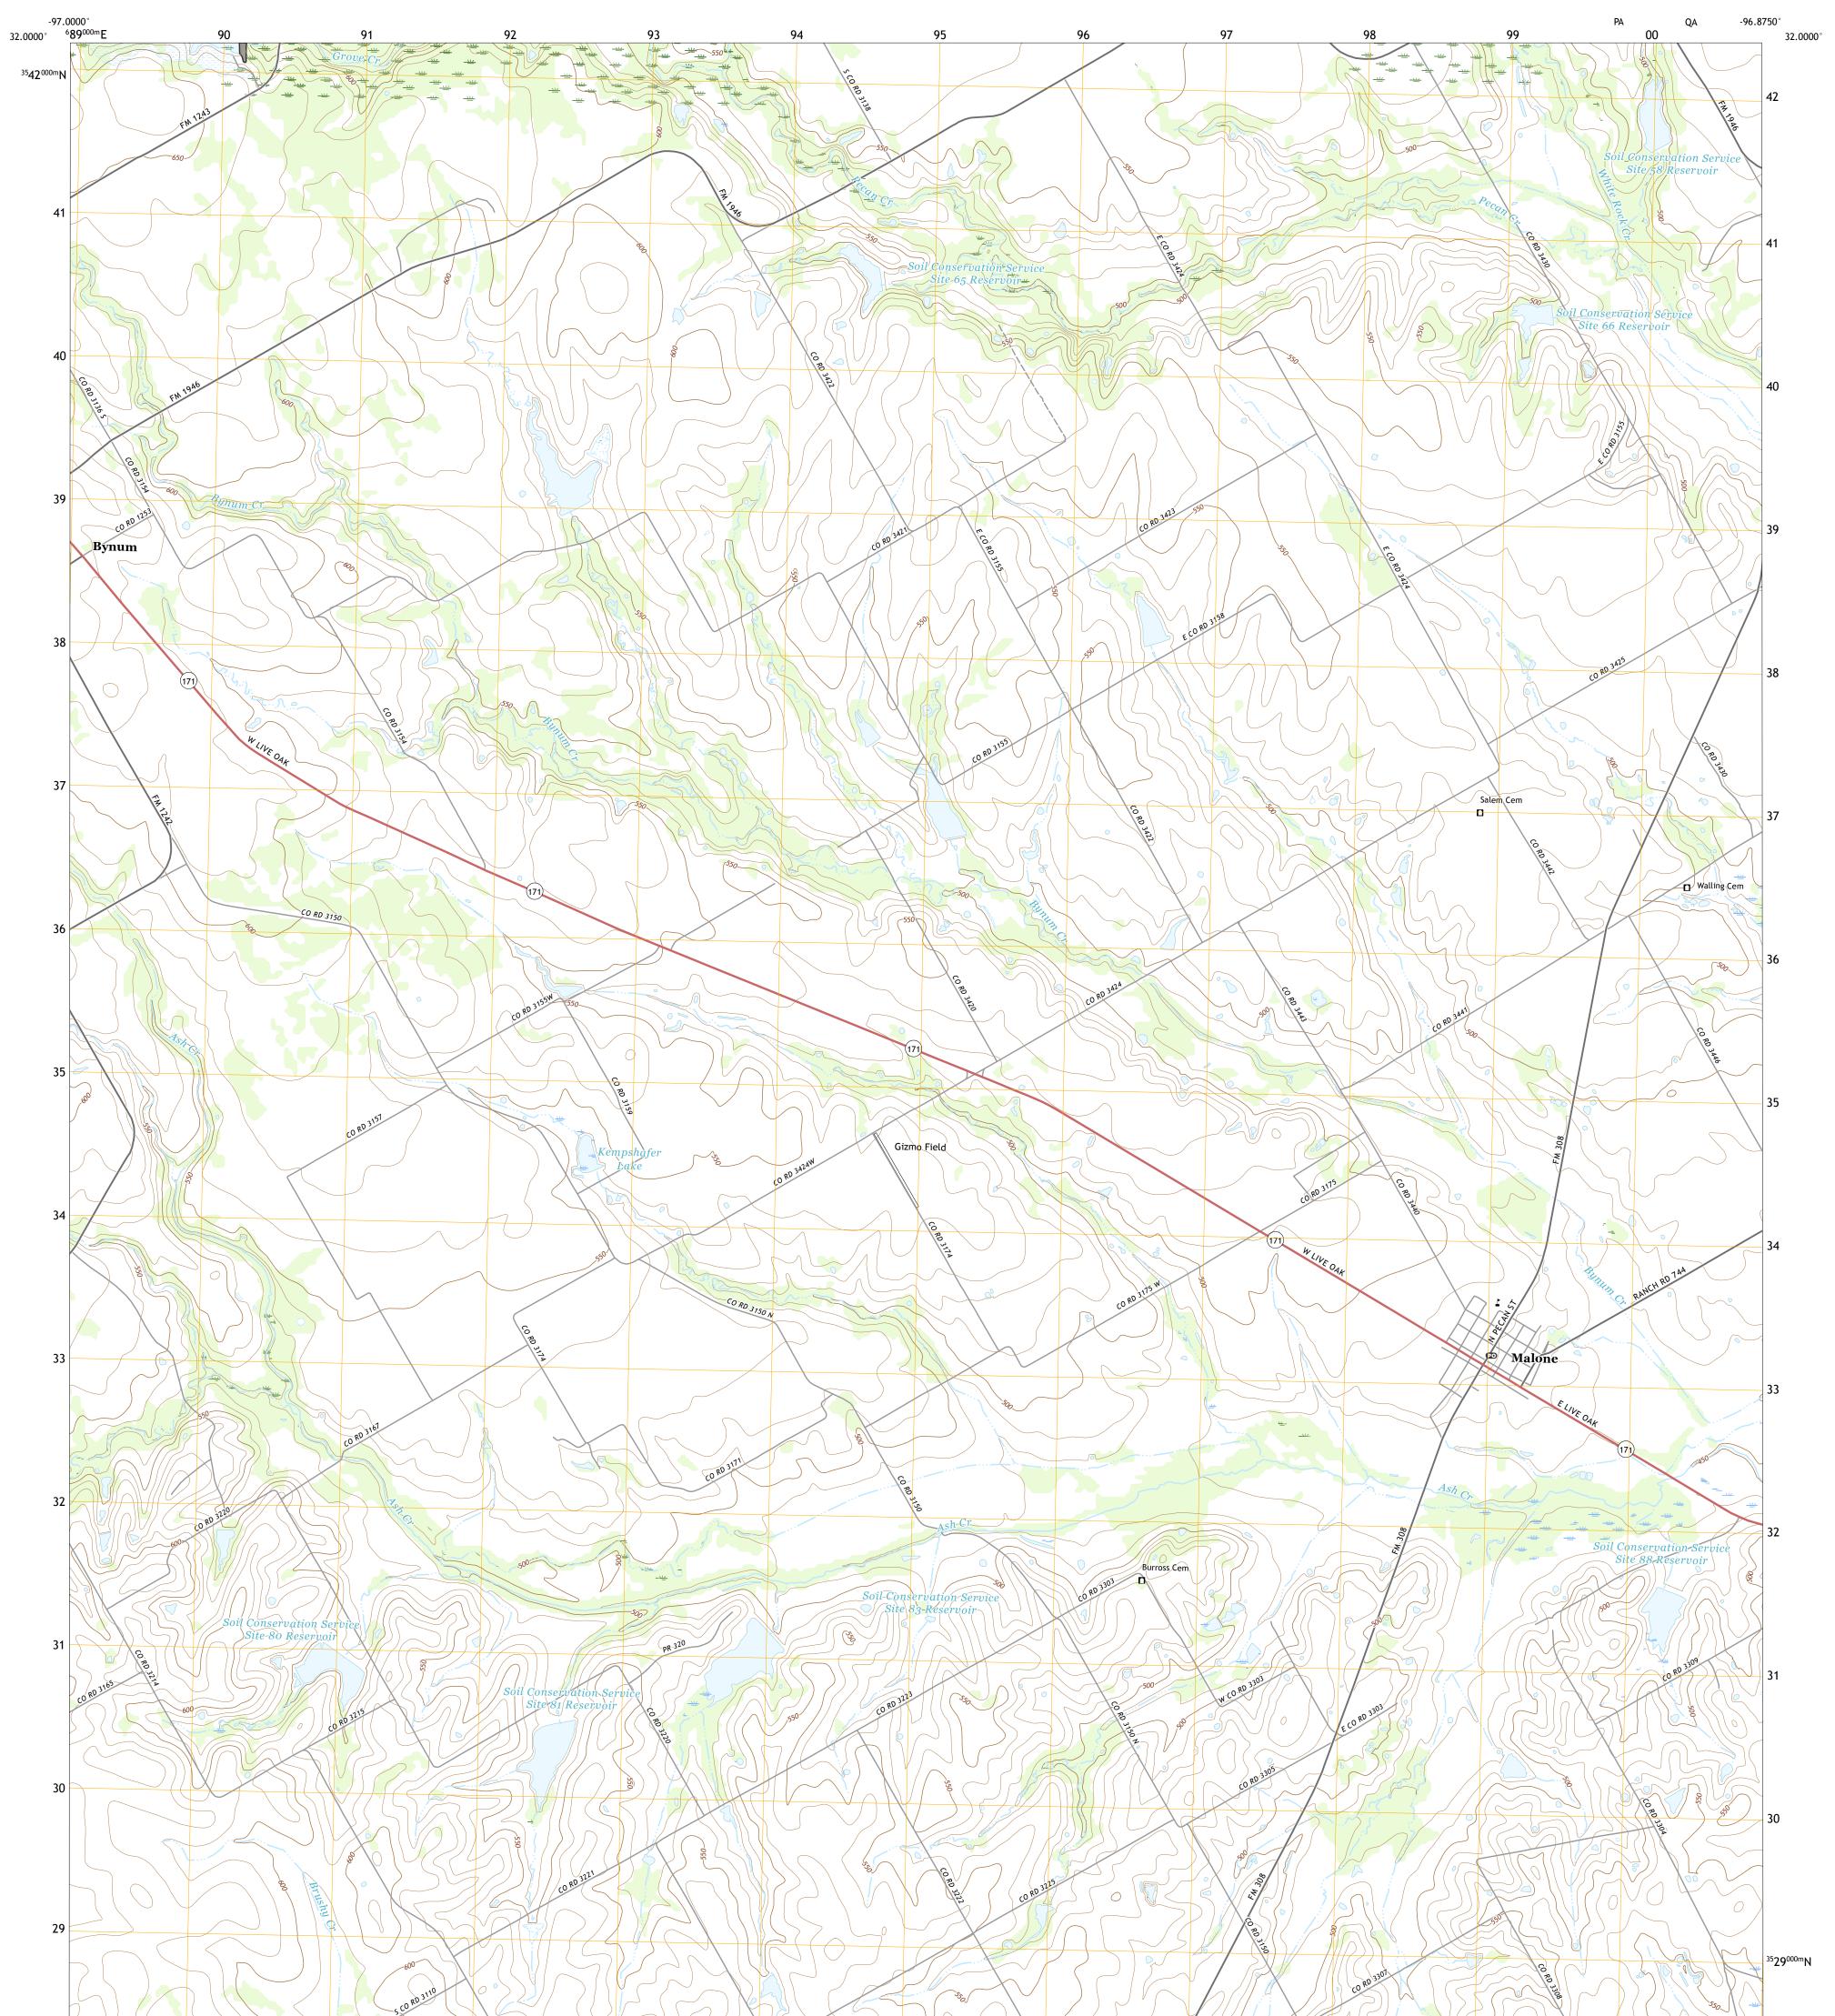

## U.S. DEPARTMENT OF THE INTERIOR U.S. GEOLOGICAL SURVEY

MALONE QUADRANGLE TEXAS - HILL COUNTY 7.5-MINUTE SERIES

Produced by the United States Geological Survey North American Datum of 1983 (NAD83) World Geodetic System of 1984 (WGS84). Projection and 1 000-meter grid:Universal Transverse Mercator, Zone 14R This map is not a legal document. Boundaries may be generalized for this map scale. Private lands within government reservations may not be shown. Obtain permission before entering private lands.