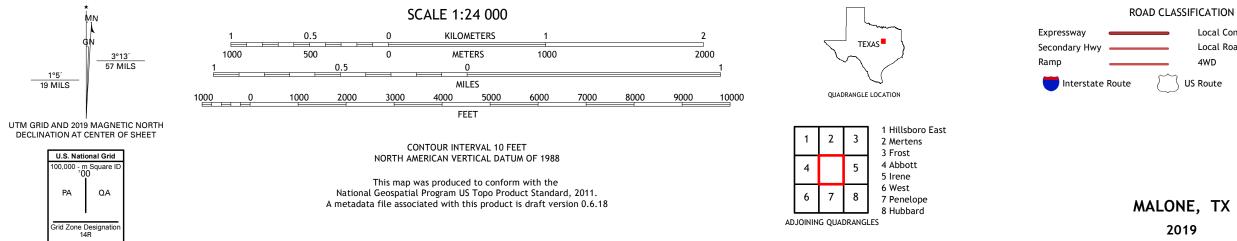

## U.S. DEPARTMENT OF THE INTERIOR U.S. GEOLOGICAL SURVEY

MALONE QUADRANGLE TEXAS - HILL COUNTY 7.5-MINUTE SERIES

Produced by the United States Geological Survey North American Datum of 1983 (NAD83) World Geodetic System of 1984 (WGS84). Projection and 1 000-meter grid:Universal Transverse Mercator, Zone 14R This map is not a legal document. Boundaries may be generalized for this map scale. Private lands within government reservations may not be shown. Obtain permission before entering private lands.

......NAIP, September 2016 - November 2016 U.S. Census Bureau, 2015 - 2018 ......GNIS, 1979 - 2018 ational Hydrography Dataset, 2002 - 2018 .....National Elevation Dataset, 2004 es; see metadata file 2016 - 2017 Imagery... Roads..... Names..... Hydrography..... Contours.... .....National Hydrography Dataset, 2002 -.....National Elevation Dataset, ....Multiple sources; see metadata file 2016 -Boundaries... 1982 Wetlands.. ..FWS National Wetlands Inventory