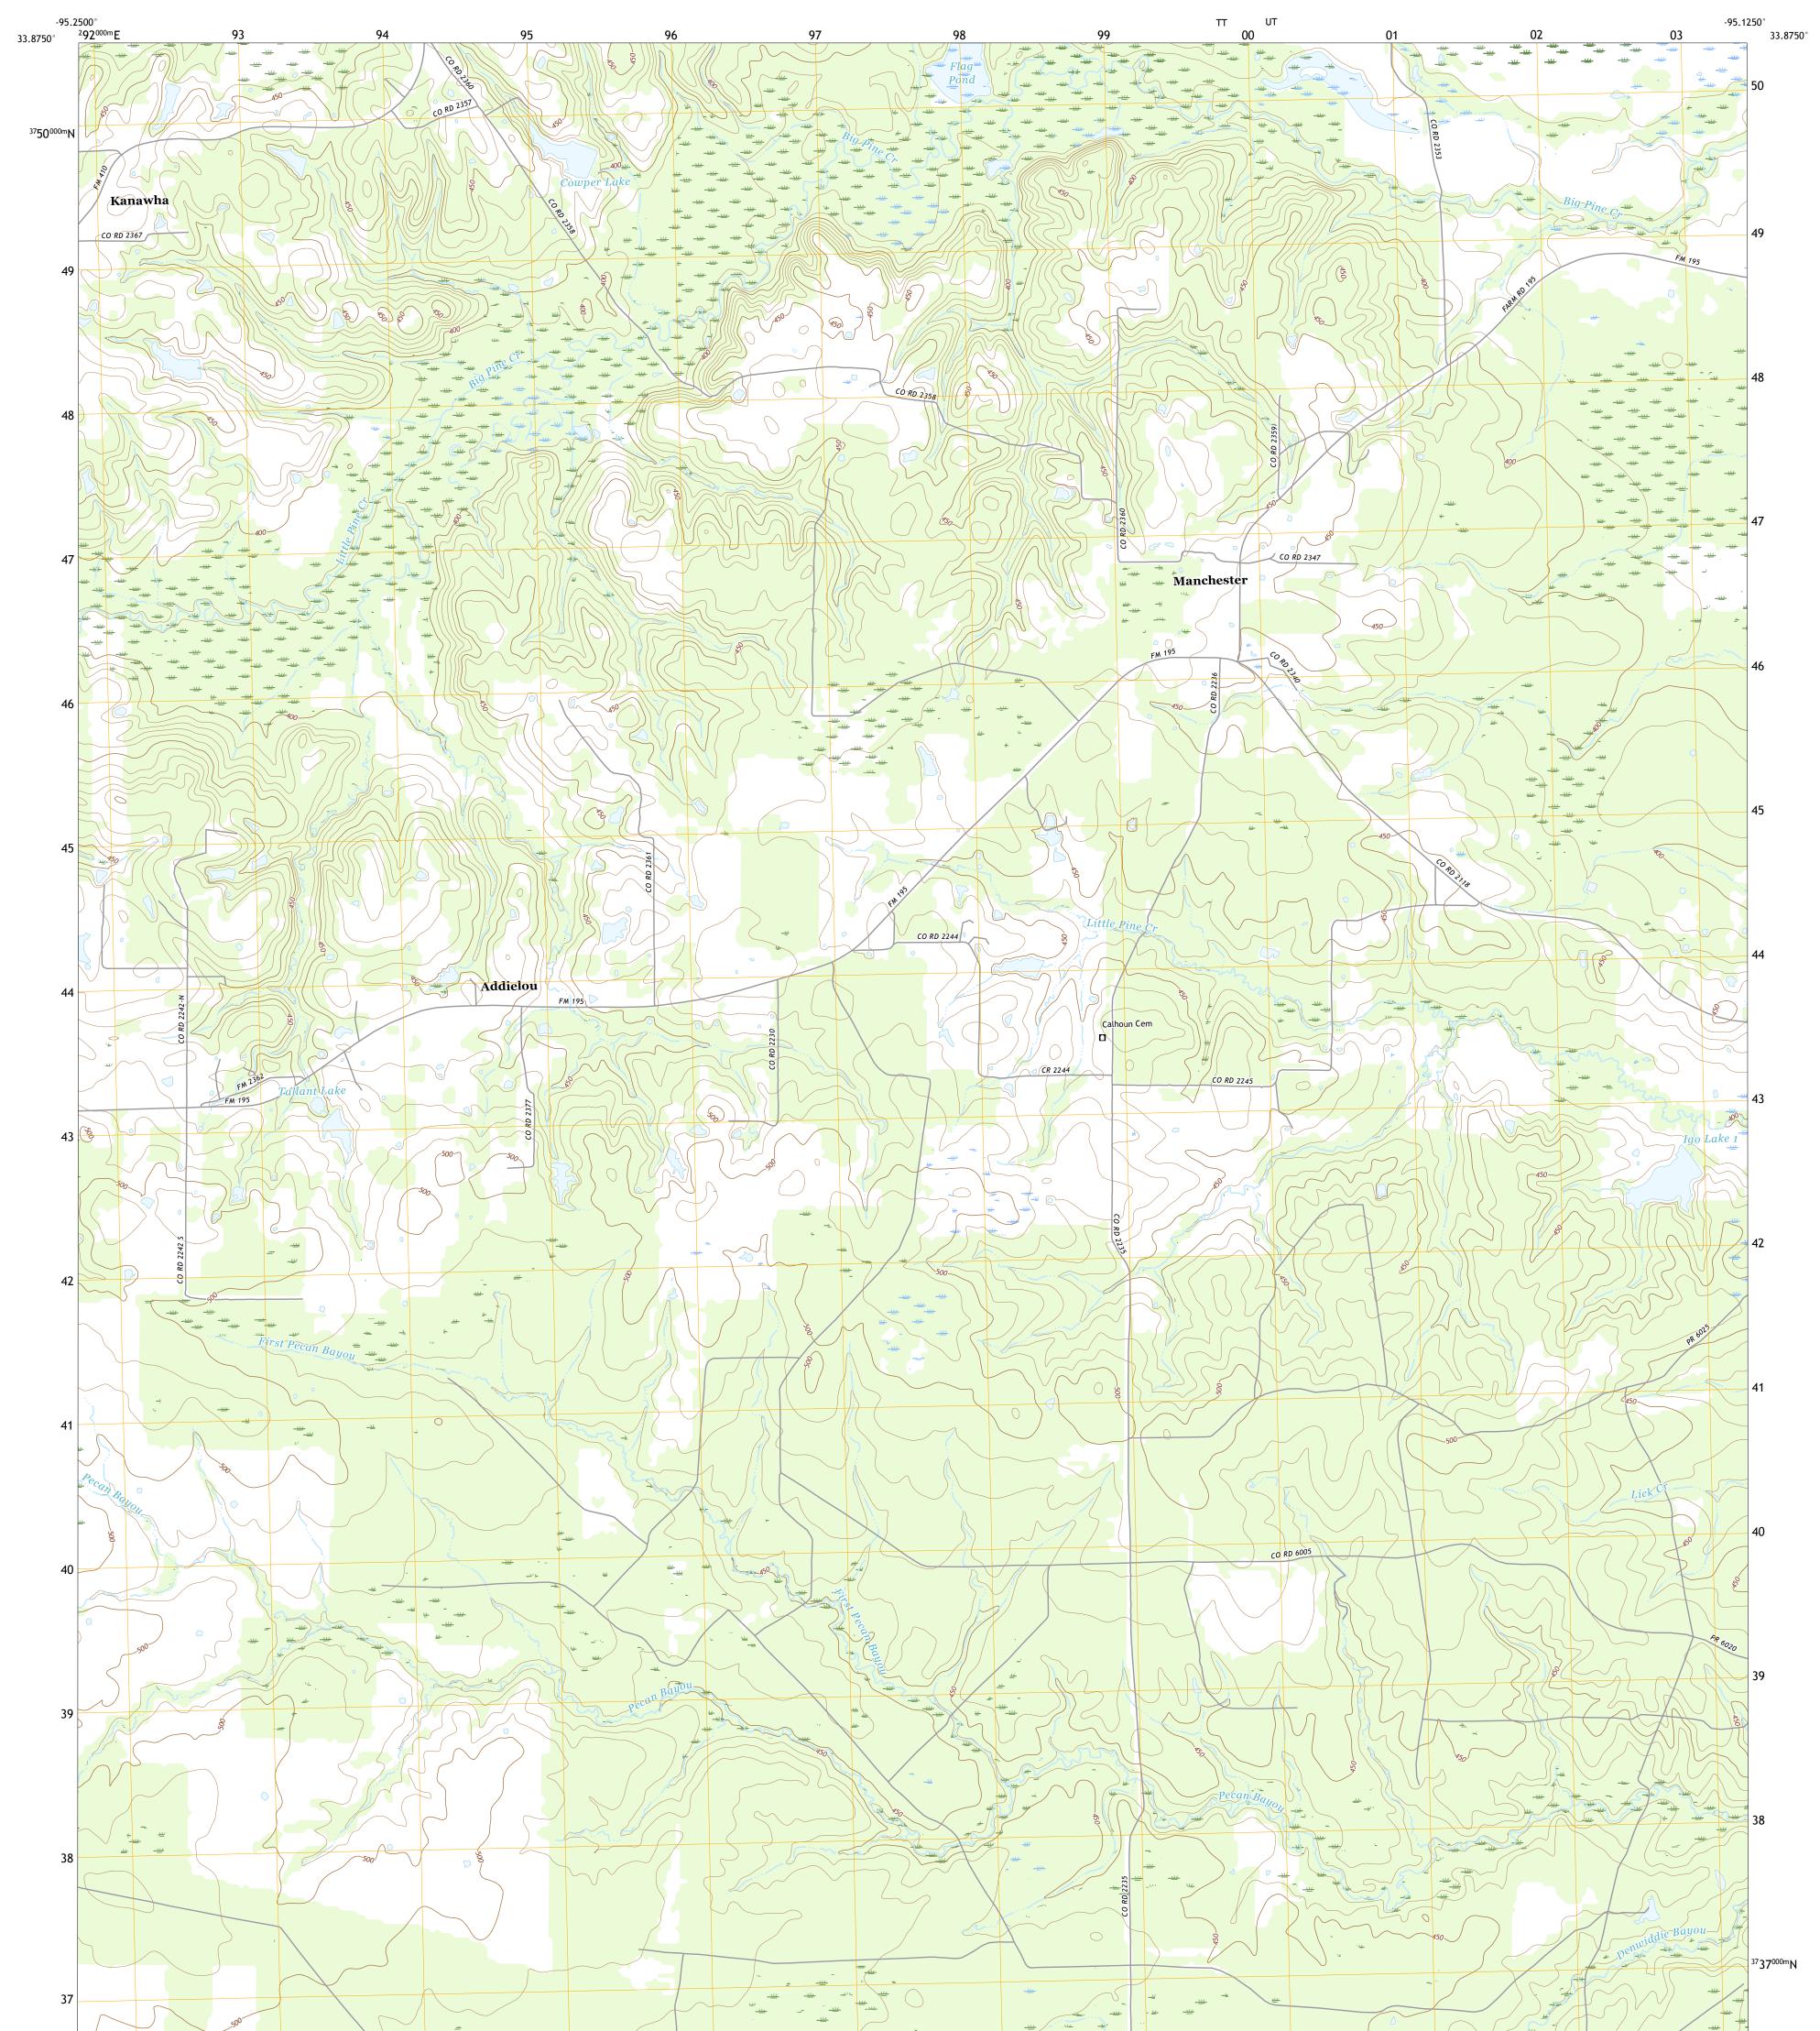

## U.S. DEPARTMENT OF THE INTERIOR U.S. GEOLOGICAL SURVEY









**Produced by the United States Geological Survey** North American Datum of 1983 (NAD83) World Geodetic System of 1984 (WGS84). Projection and 1 000-meter grid:Universal Transverse Mercator, Zone 15S This map is not a legal document. Boundaries may be generalized for this map scale. Private lands within government reservations may not be shown. Obtain permission before entering private lands.

Imagery... Roads..... Names..... Hydrography..... Contours.... Boundaries.... Wetlands... ..FWS National Wetlands 1982 Inventory



NSN. 7643016397155 NGA REF NO. US GS X 24 K 27414

State Route