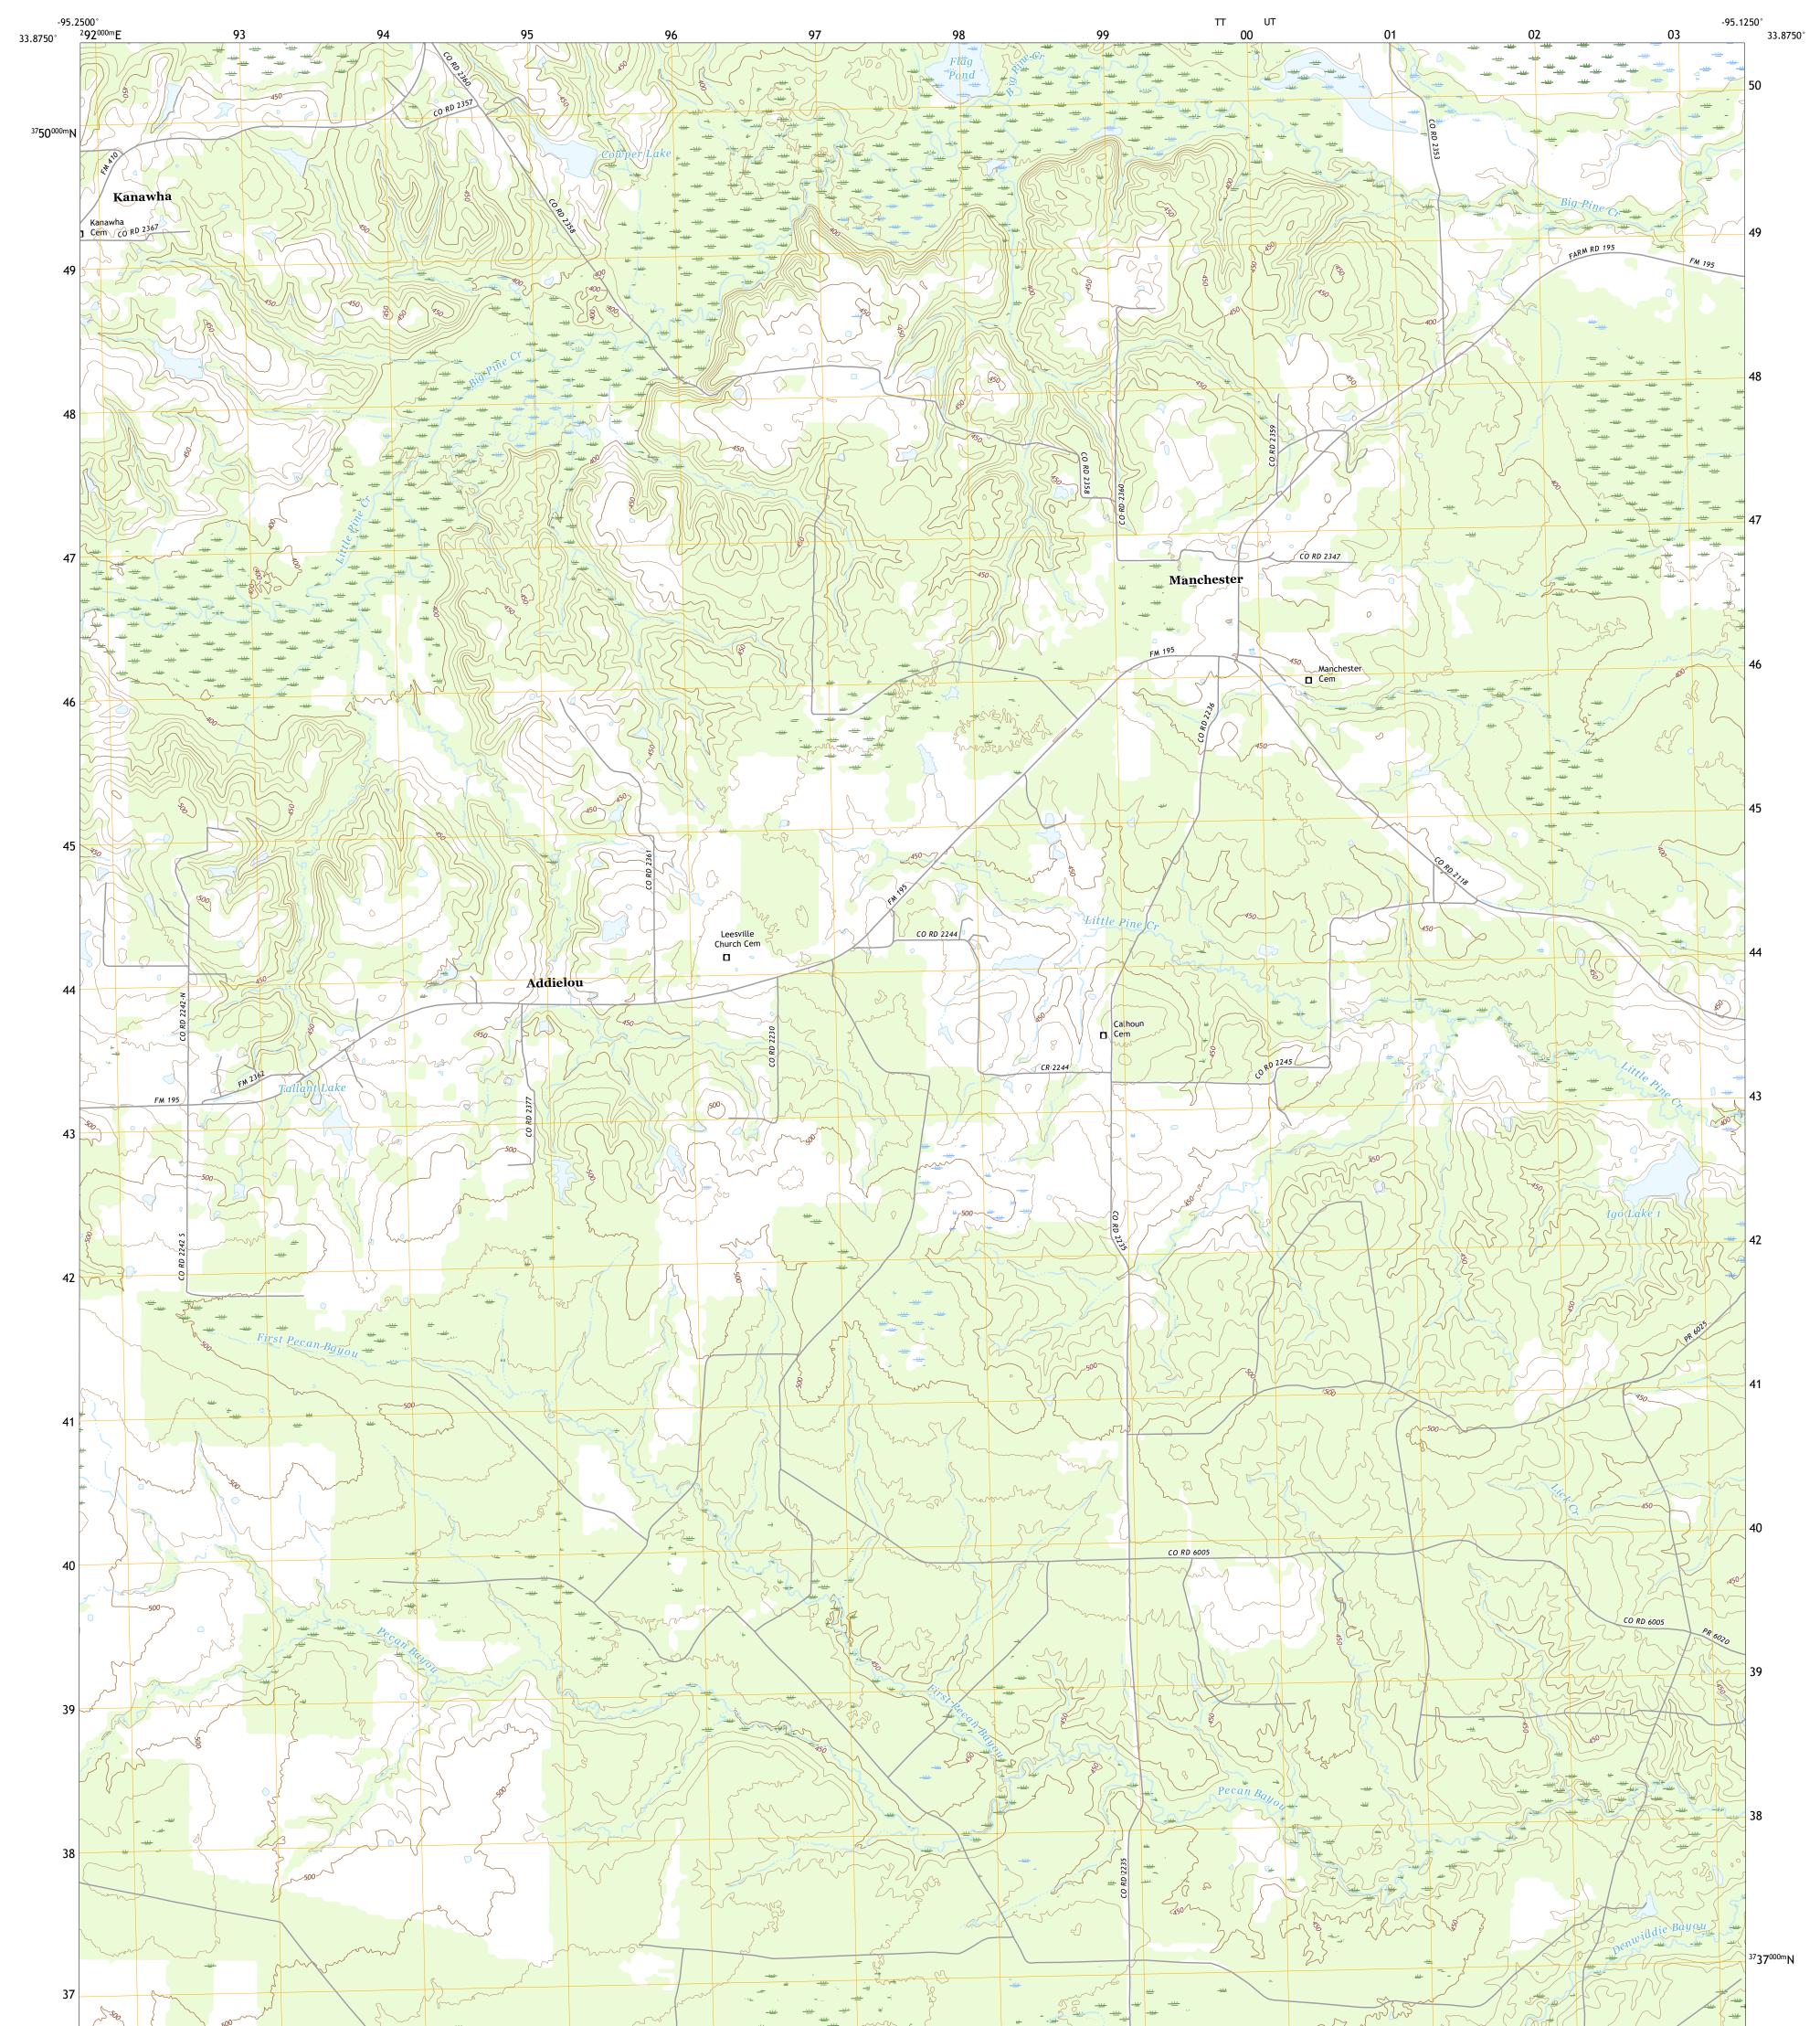

## U.S. DEPARTMENT OF THE INTERIOR U.S. GEOLOGICAL SURVEY

**Produced by the United States Geological Survey** North American Datum of 1983 (NAD83) World Geodetic System of 1984 (WGS84). Projection and 1 000-meter grid:Universal Transverse Mercator, Zone 15S This map is not a legal document. Boundaries may be generalized for this map scale. Private lands within government reservations may not be shown. Obtain permission before entering private lands.

Imagery.... Roads..... Names..... Hydrography..... Contours..... Boundaries...... Wetlands... ..FWS National Wetlands Inventory Not Available

1°13´ 22 MILS

TT