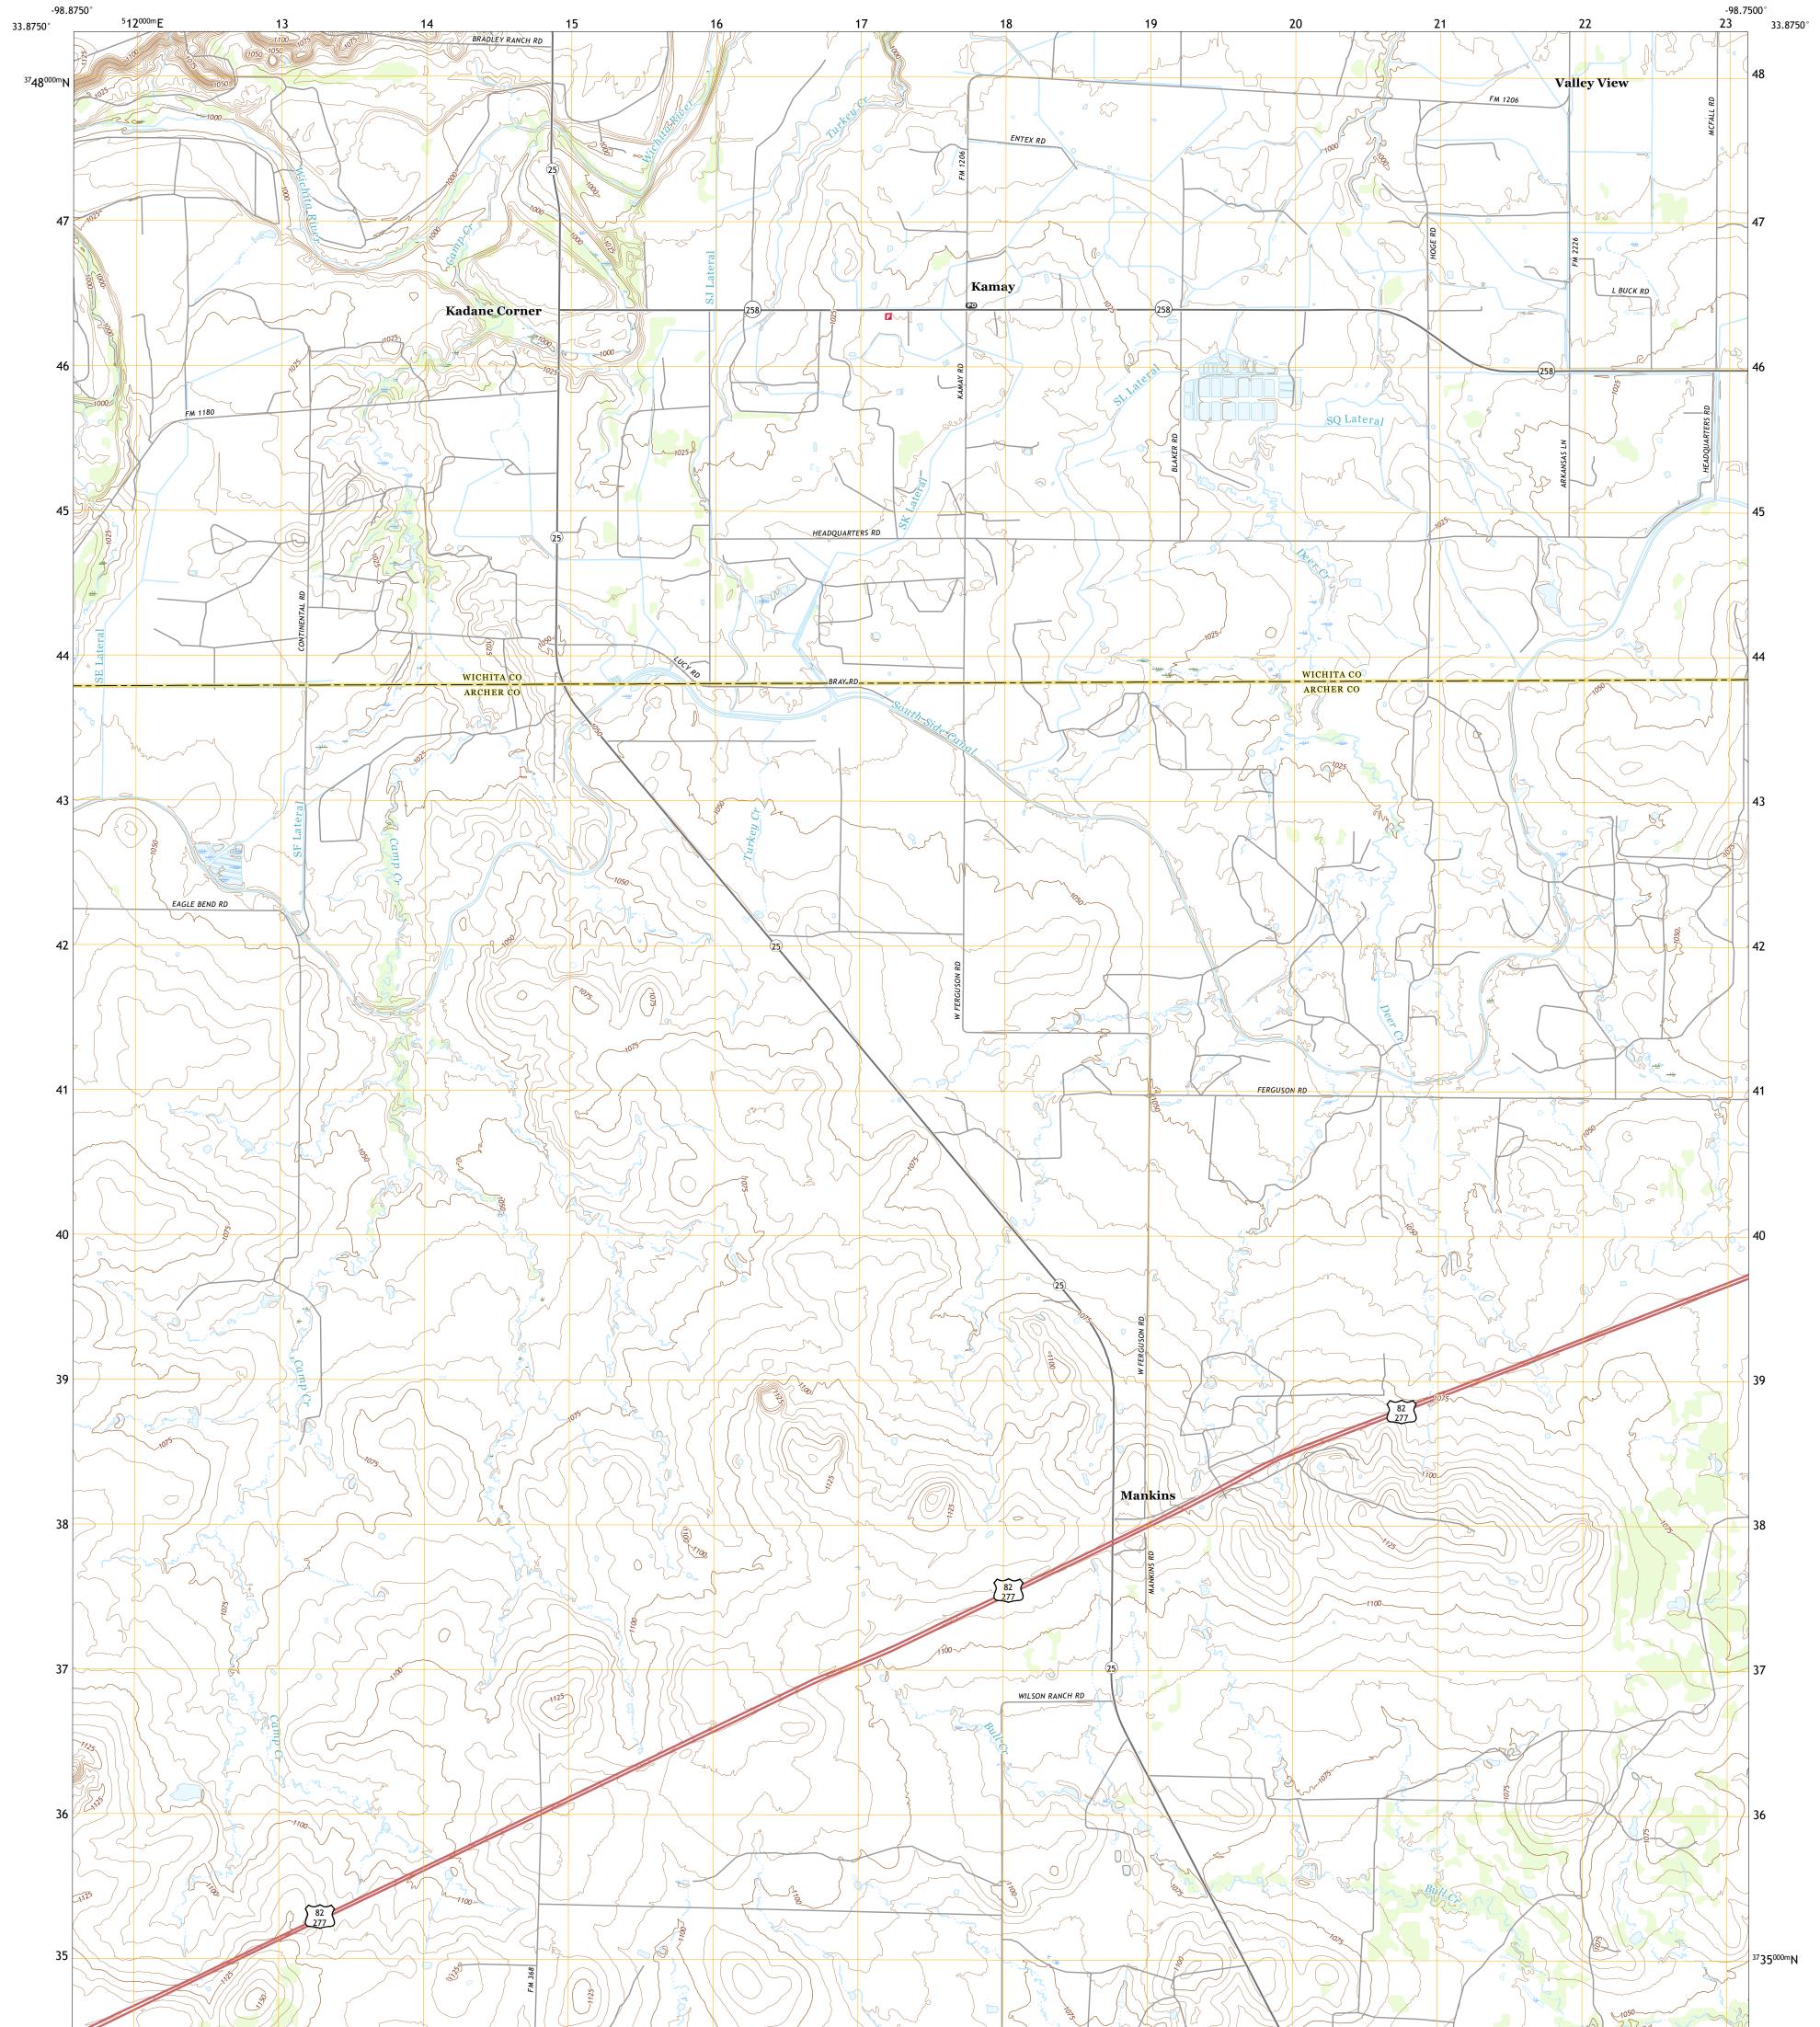

## U.S. DEPARTMENT OF THE INTERIOR U.S. GEOLOGICAL SURVEY

MANKINS QUADRANGLE TEXAS 7.5-MINUTE SERIES

Produced by the United States Geological Survey North American Datum of 1983 (NAD83) World Geodetic System of 1984 (WGS84). Projection and 1 000-meter grid:Universal Transverse Mercator, Zone 145 This map is not a legal document. Boundaries may be generalized for this map scale. Private lands within government reservations may not be shown. Obtain permission before entering private lands.