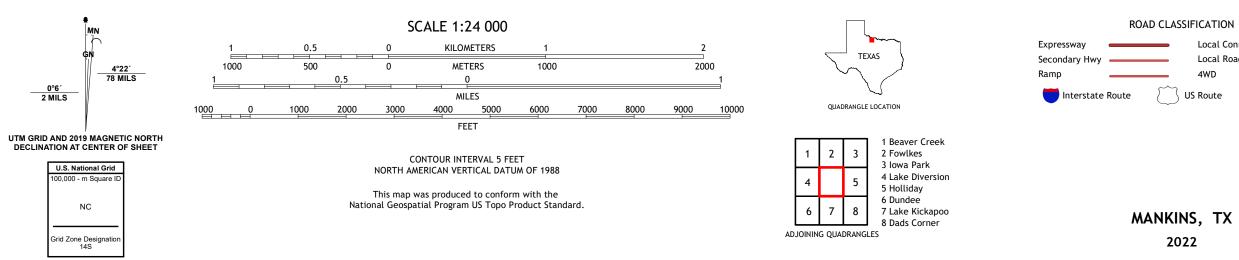

E TEXAS 7.5-MINUTE SERIES





Produced by the United States Geological Survey North American Datum of 1983 (NAD83) World Geodetic System of 1984 (WGS84). Projection and 1 000-meter grid:Universal Transverse Mercator, Zone 145 This map is not a legal document. Boundaries may be generalized for this map scale. Private lands within government reservations may not be shown. Obtain permission before entering private lands.

.....NAIP, September 2016 - November 2016 U.S. Census Bureau, 2015 - 2018 .....GNIS, 1979 - 2019 .....National Hydrography Dataset, 2003 - 2018 .....National Elevation Dataset, 2019 .....Multiple sources; see metadata file 2019 - 2021 Imagery.... Roads..... Names..... Hydrography..... Contours..... Boundaries.... Wetlands... ..FWS National Wetlands Inventory Not Available





Local Connector

State Route

Local Road

4WD