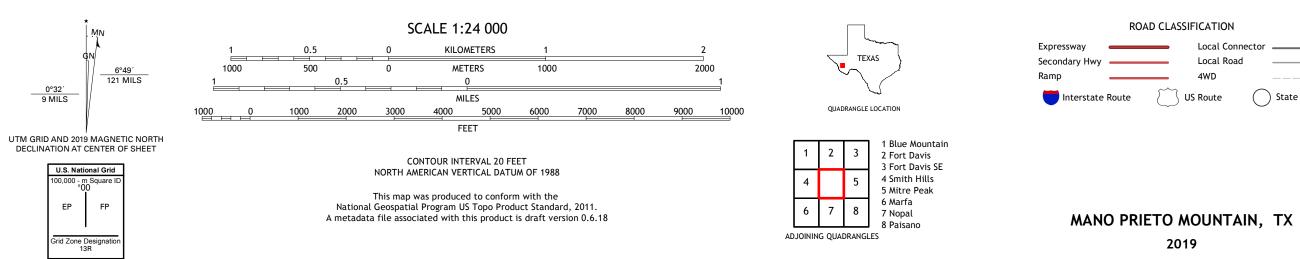

## U.S. DEPARTMENT OF THE INTERIOR U.S. GEOLOGICAL SURVEY

MANO PRIETO MOUNTAIN QUADRANGLE TEXAS 7.5-MINUTE SERIES

Produced by the United States Geological Survey North American Datum of 1983 (NAD83) World Geodetic System of 1984 (WGS84). Projection and 1 000-meter grid:Universal Transverse Mercator, Zone 13R This map is not a legal document. Boundaries may be generalized for this map scale. Private lands within government reservations may not be shown. Obtain permission before entering private lands.

......NAIP, September 2016 - November 2016 U.S. Census Bureau, 2015 - 2018 ......GNIS, 1979 - 2016 ational Hydrography Dataset, 2002 - 2018 .....National Elevation Dataset, 2006 es; see metadata file 2016 - 2017 Imagery... Roads..... Names..... Hydrography...... Contours..... .....National Hydrography Dataset, 2002 -.....National Elevation Dataset, ....Multiple sources; see metadata file 2016 -Boundaries... 1984 Wetlands.. ..FWS National Wetlands Inventory

NSN. 7643016397161 NGA REF NO. US GS X 24 K 27519

\_\_\_\_

State Route