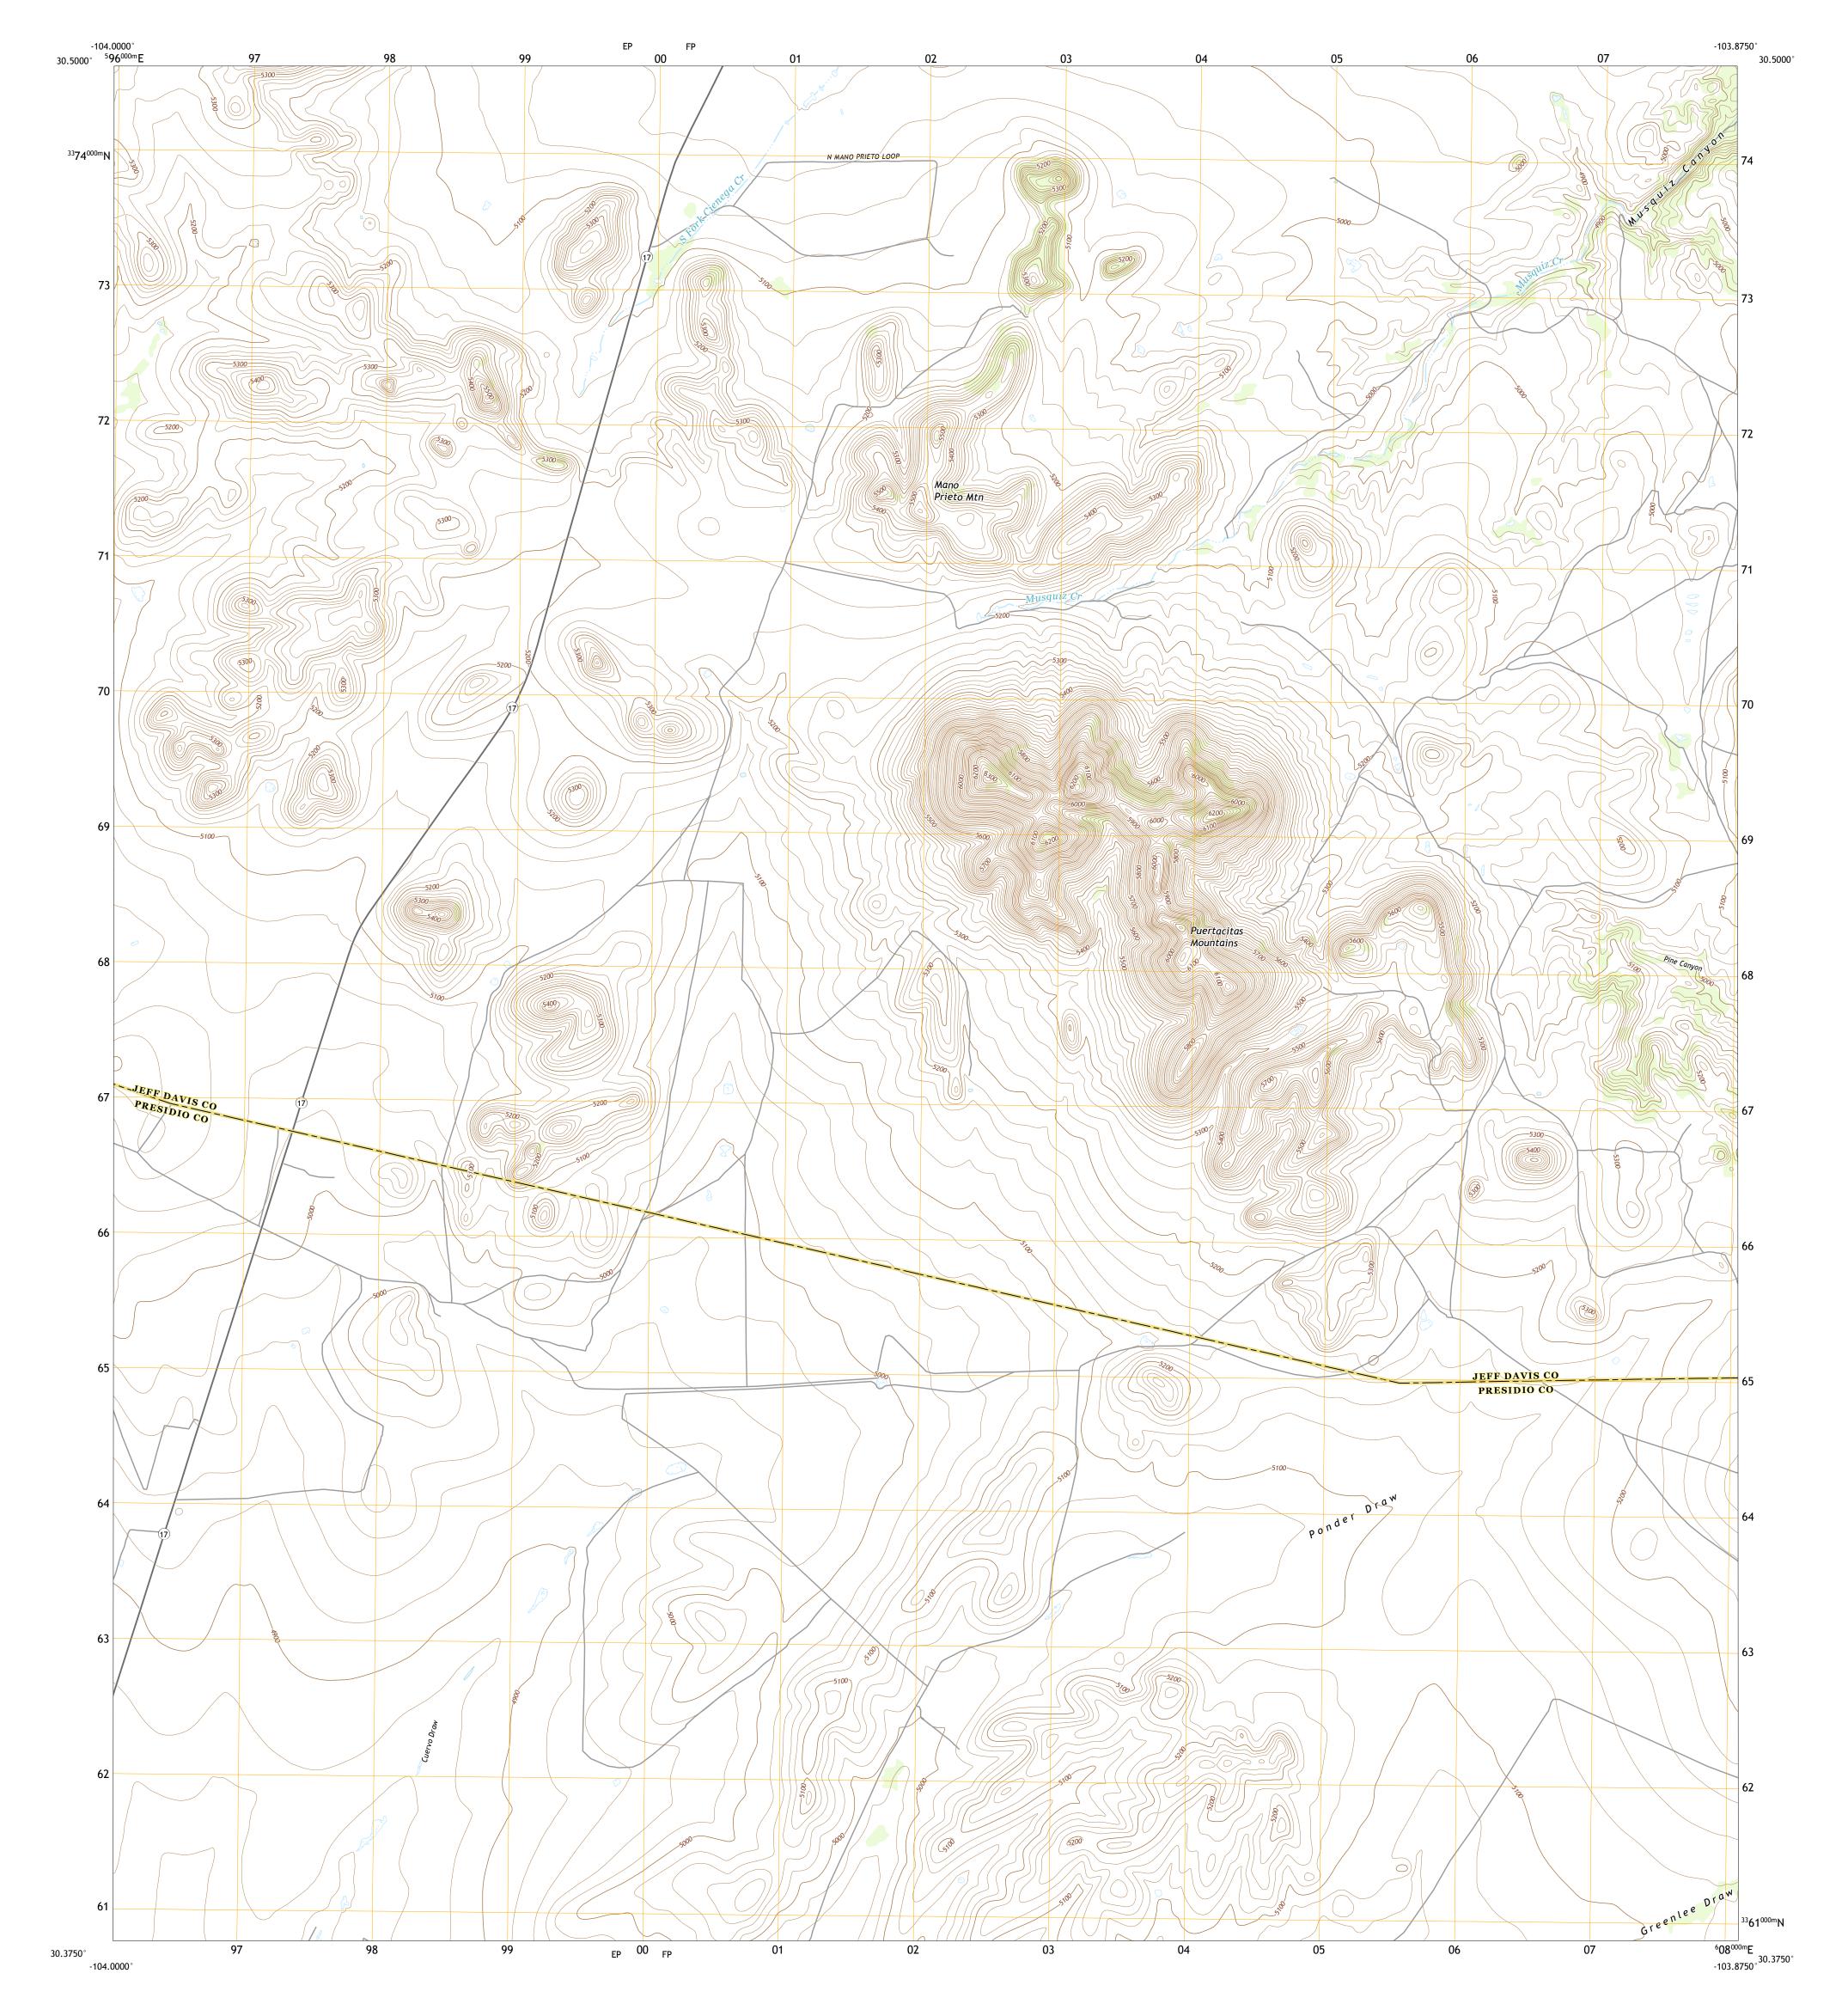

## U.S. DEPARTMENT OF THE INTERIOR U.S. GEOLOGICAL SURVEY

MANO PRIETO MOUNTAIN QUADRANGLE TEXAS 7.5-MINUTE SERIES

Produced by the United States Geological Survey North American Datum of 1983 (NAD83) World Geodetic System of 1984 (WGS84). Projection and 1 000-meter grid:Universal Transverse Mercator, Zone 13R This map is not a legal document. Boundaries may be generalized for this map scale. Private lands within government reservations may not be shown. Obtain permission before entering private lands.