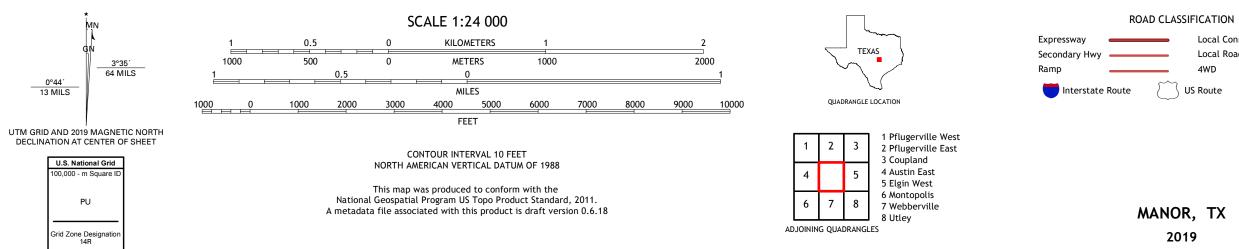

S - TRAVIS COUNTY 7.5-MINUTE SERIES





Produced by the United States Geological Survey North American Datum of 1983 (NAD83) World Geodetic System of 1984 (WGS84). Projection and 1 000-meter grid:Universal Transverse Mercator, Zone 14R This map is not a legal document. Boundaries may be generalized for this map scale. Private lands within government reservations may not be shown. Obtain permission before entering private lands.

.....NAIP, September 2016 - November 2016 U.S. Census Bureau, 2015 ......GNIS, 1979 - 2018 .....National Hydrography Dataset, 2000 - 2018 .....National Elevation Dataset, 2002 .....Aultiple sources; see metadata file 2016 - 2017 Imagery.... Roads..... Names..... Hydrography..... Contours.... Boundaries... Wetlands Inventory 1982 - 1984 Wetlands... ..FWS National





Local Connector

\_

State Route

Local Road

4WD