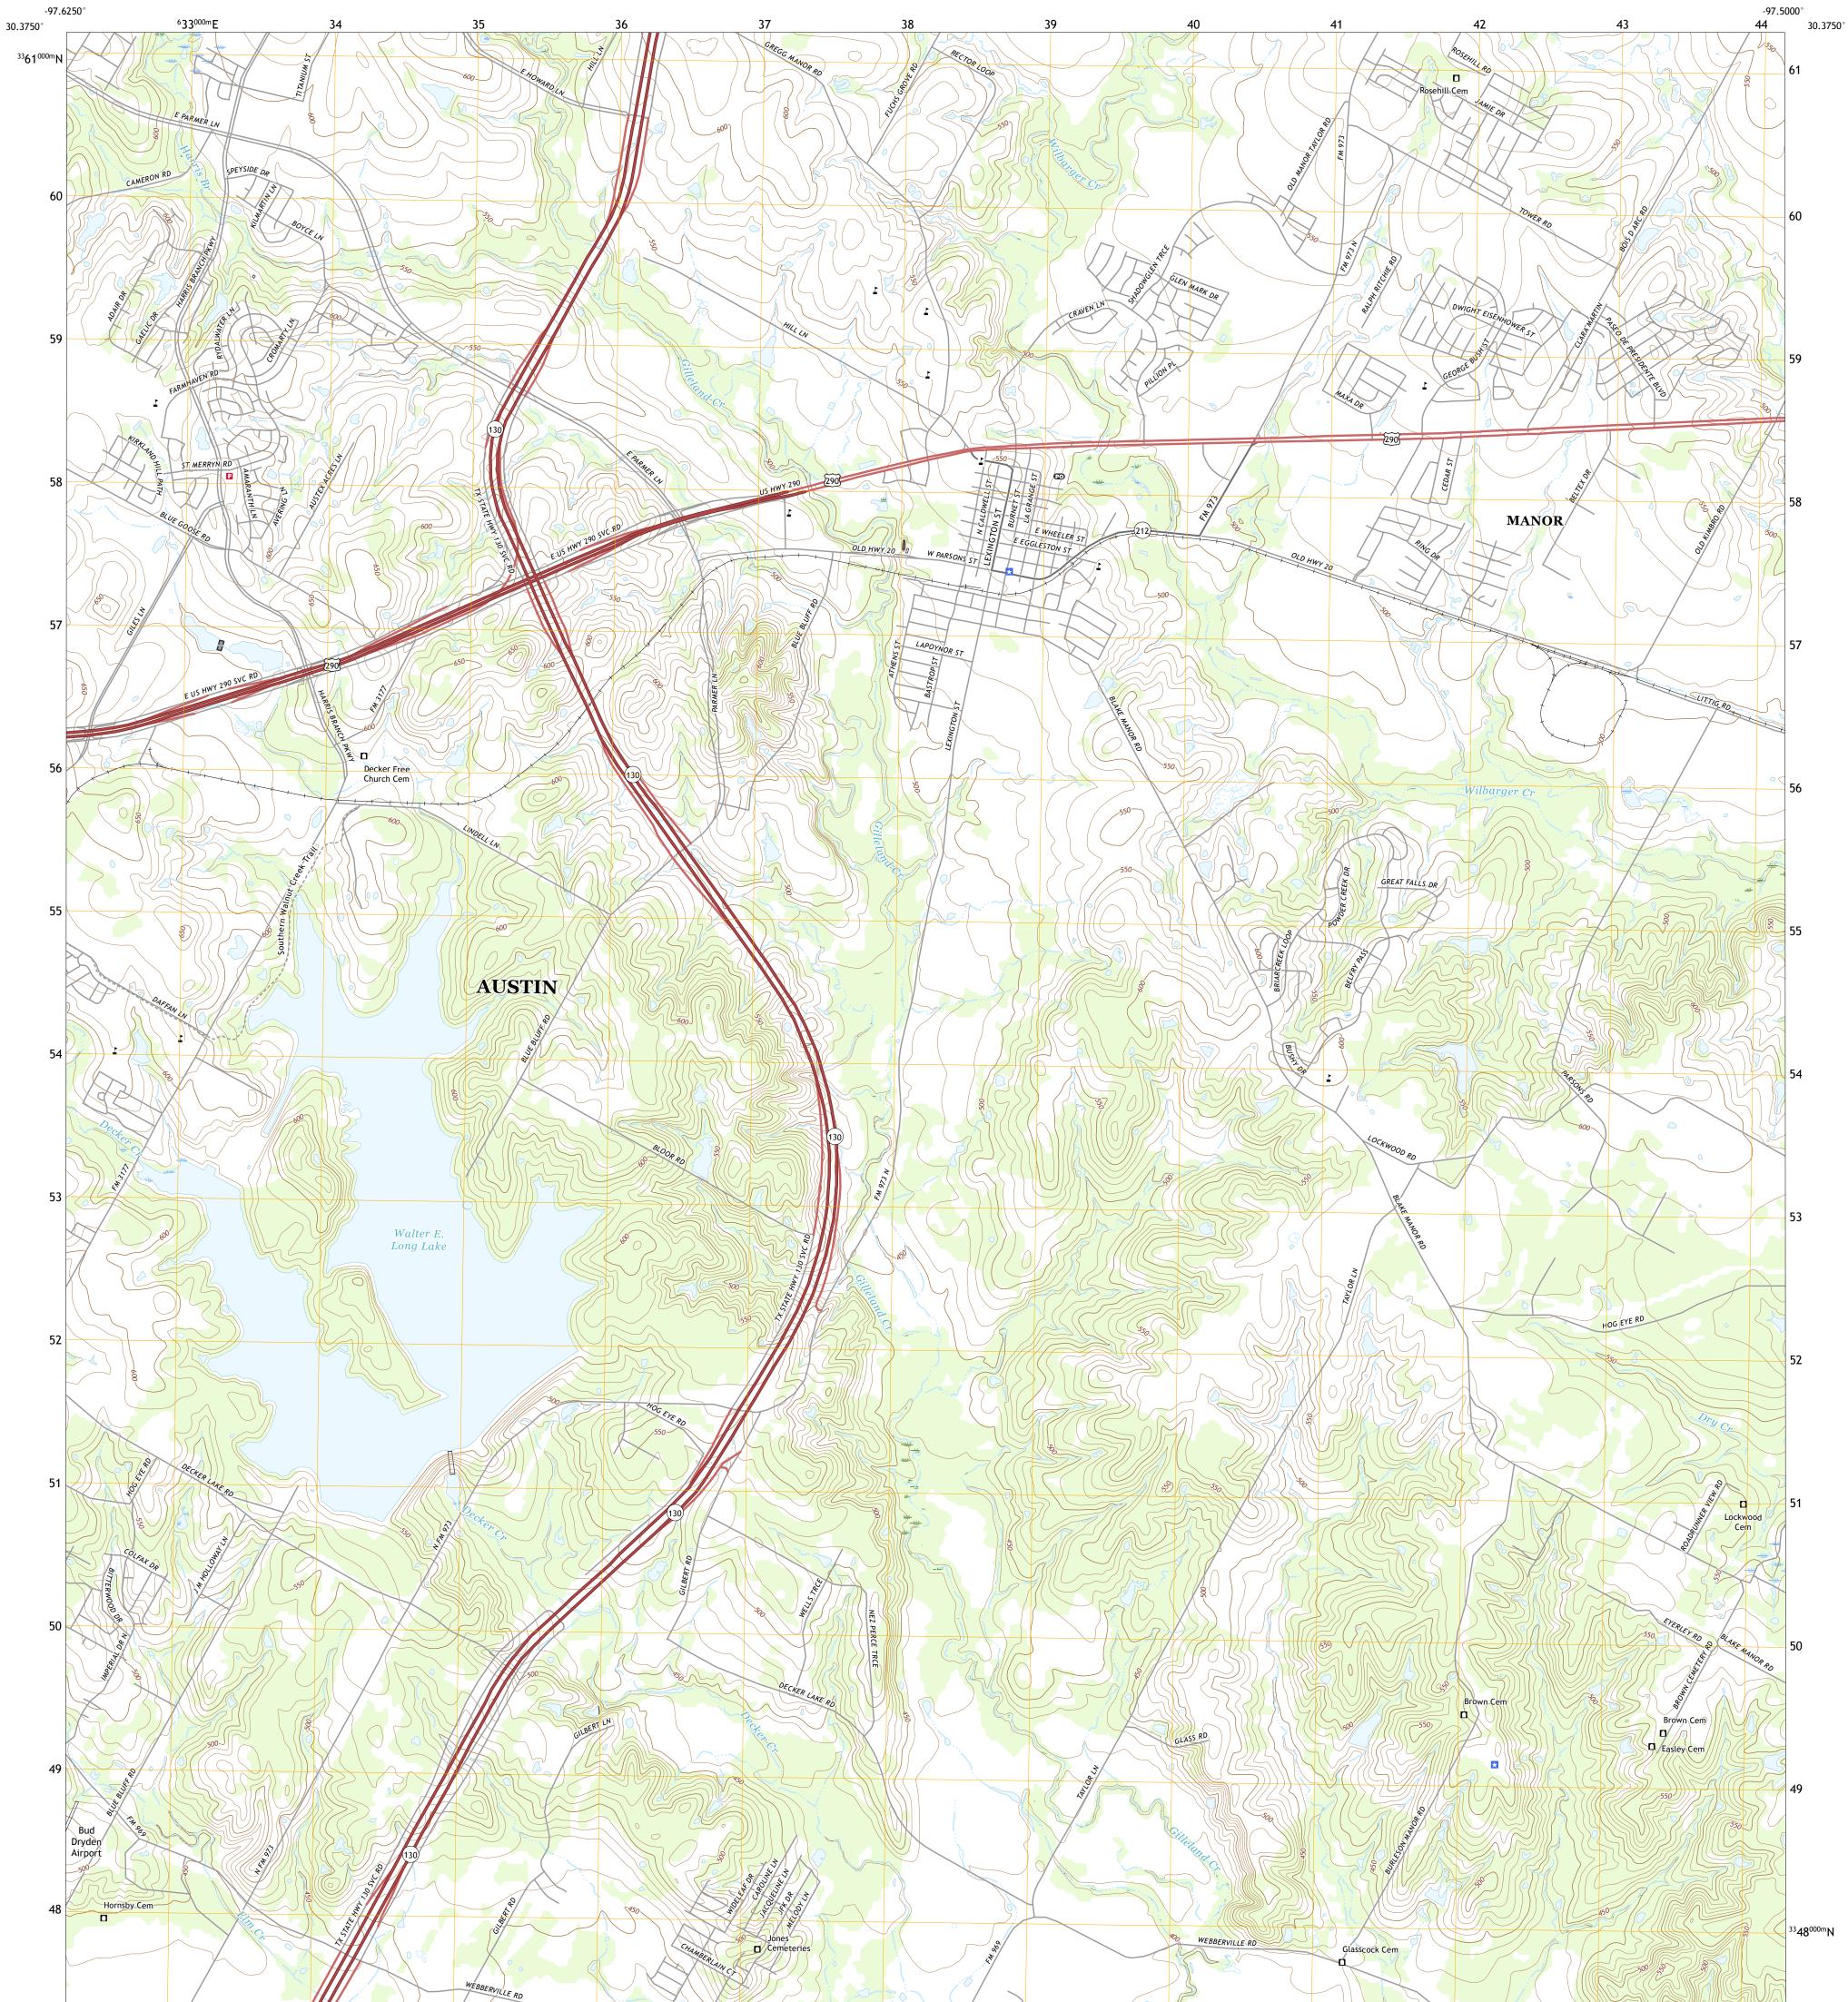

## U.S. DEPARTMENT OF THE INTERIOR U.S. GEOLOGICAL SURVEY

MANOR QUADRANGLE TEXAS - TRAVIS COUNTY 7.5-MINUTE SERIES

Produced by the United States Geological Survey North American Datum of 1983 (NAD83) World Geodetic System of 1984 (WGS84). Projection and 1 000-meter grid:Universal Transverse Mercator, Zone 14R This map is not a legal document. Boundaries may be generalized for this map scale. Private lands within government reservations may not be shown. Obtain permission before entering private lands.