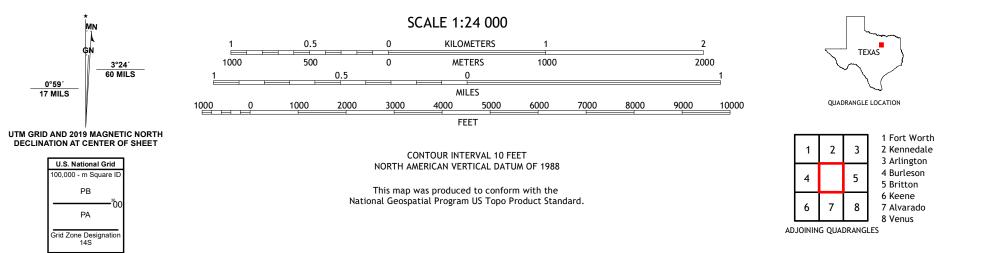

## U.S. DEPARTMENT OF THE INTERIOR U.S. GEOLOGICAL SURVEY

MANSFIELD QUADRANGLE TEXAS 7.5-MINUTE SERIES

Produced by the United States Geological Survey North American Datum of 1983 (NAD83) World Geodetic System of 1984 (WGS84). Projection and 1 000-meter grid:Universal Transverse Mercator, Zone 14S This map is not a legal document. Boundaries may be generalized for this map scale. Private lands within government reservations may not be shown. Obtain permission before entering private lands.