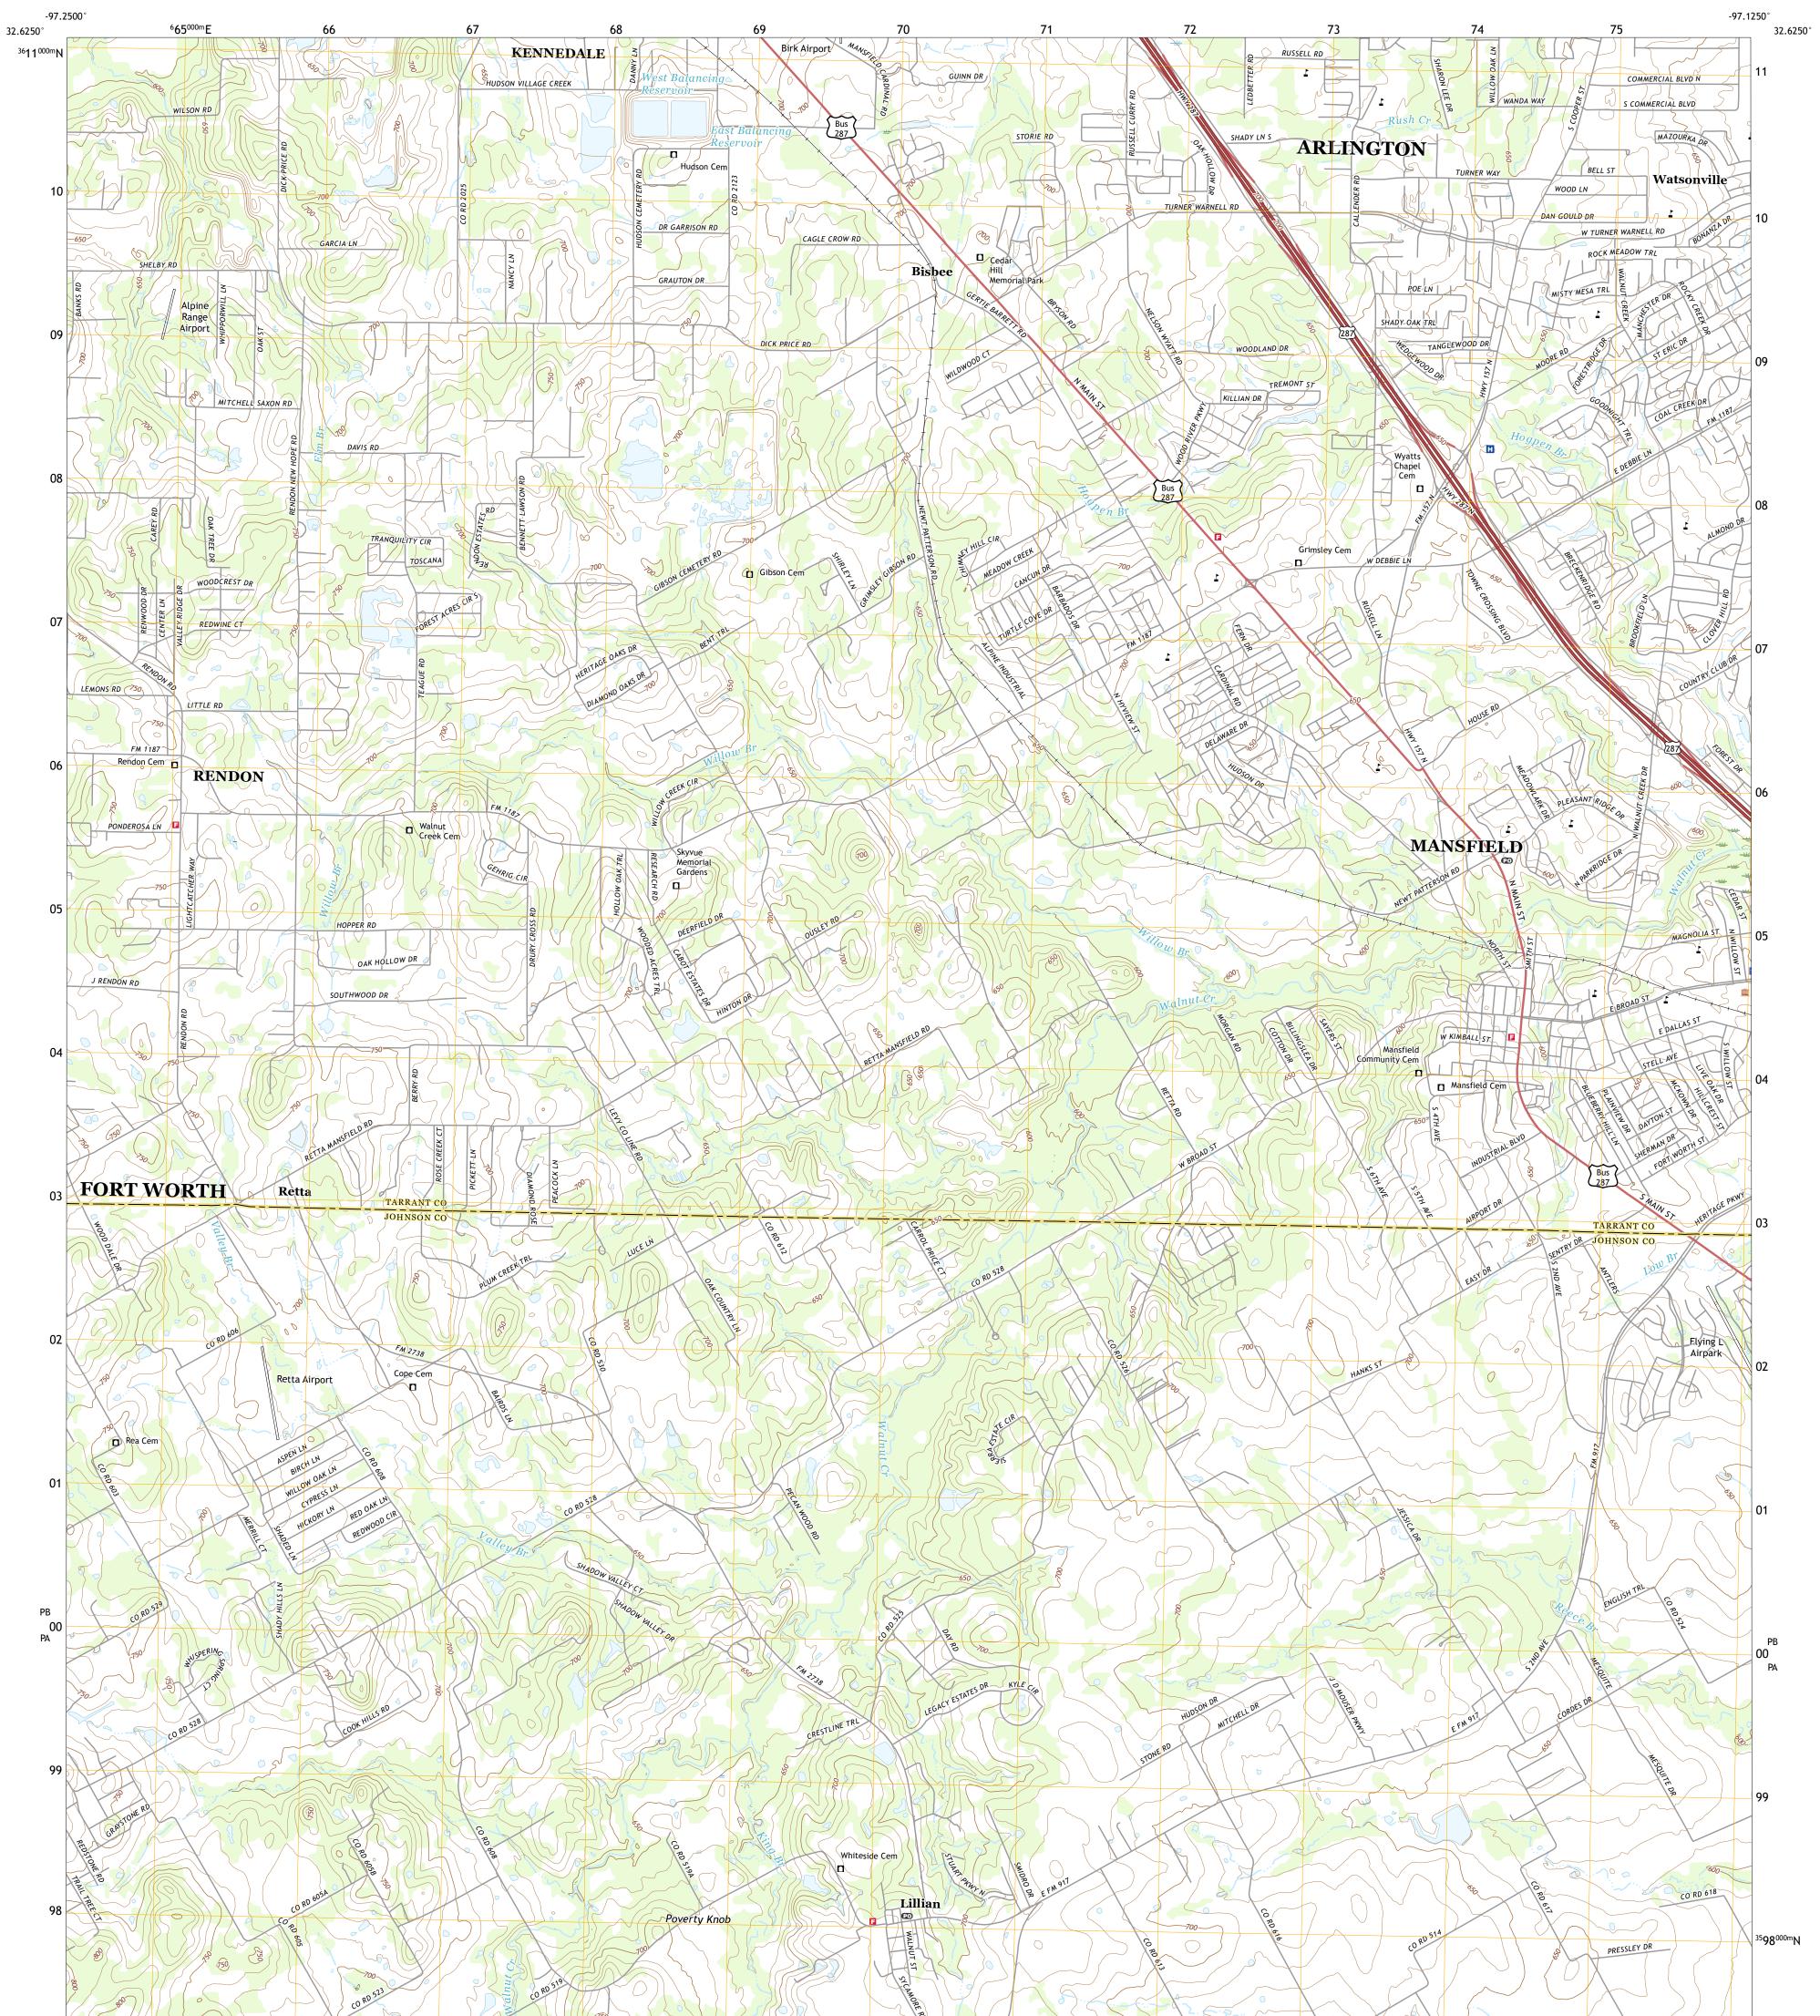

## U.S. DEPARTMENT OF THE INTERIOR U.S. GEOLOGICAL SURVEY

MANSFIELD QUADRANGLE TEXAS 7.5-MINUTE SERIES

Produced by the United States Geological Survey North American Datum of 1983 (NAD83) World Geodetic System of 1984 (WGS84). Projection and 1 000-meter grid:Universal Transverse Mercator, Zone 14S This map is not a legal document. Boundaries may be generalized for this map scale. Private lands within government reservations may not be shown. Obtain permission before entering private lands.