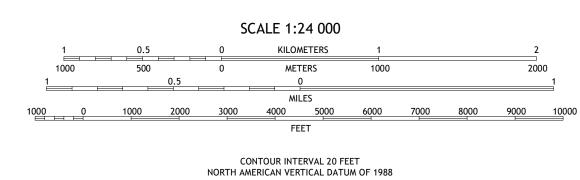

North American Datum of 1983 (NAD83) World Geodetic System of 1984 (WGS84). Projection and 1 000-meter grid:Universal Transverse Mercator, Zone 13S

entering private lands.

Hydrography..... Contours....

Imagery..... Roads...... Names.....