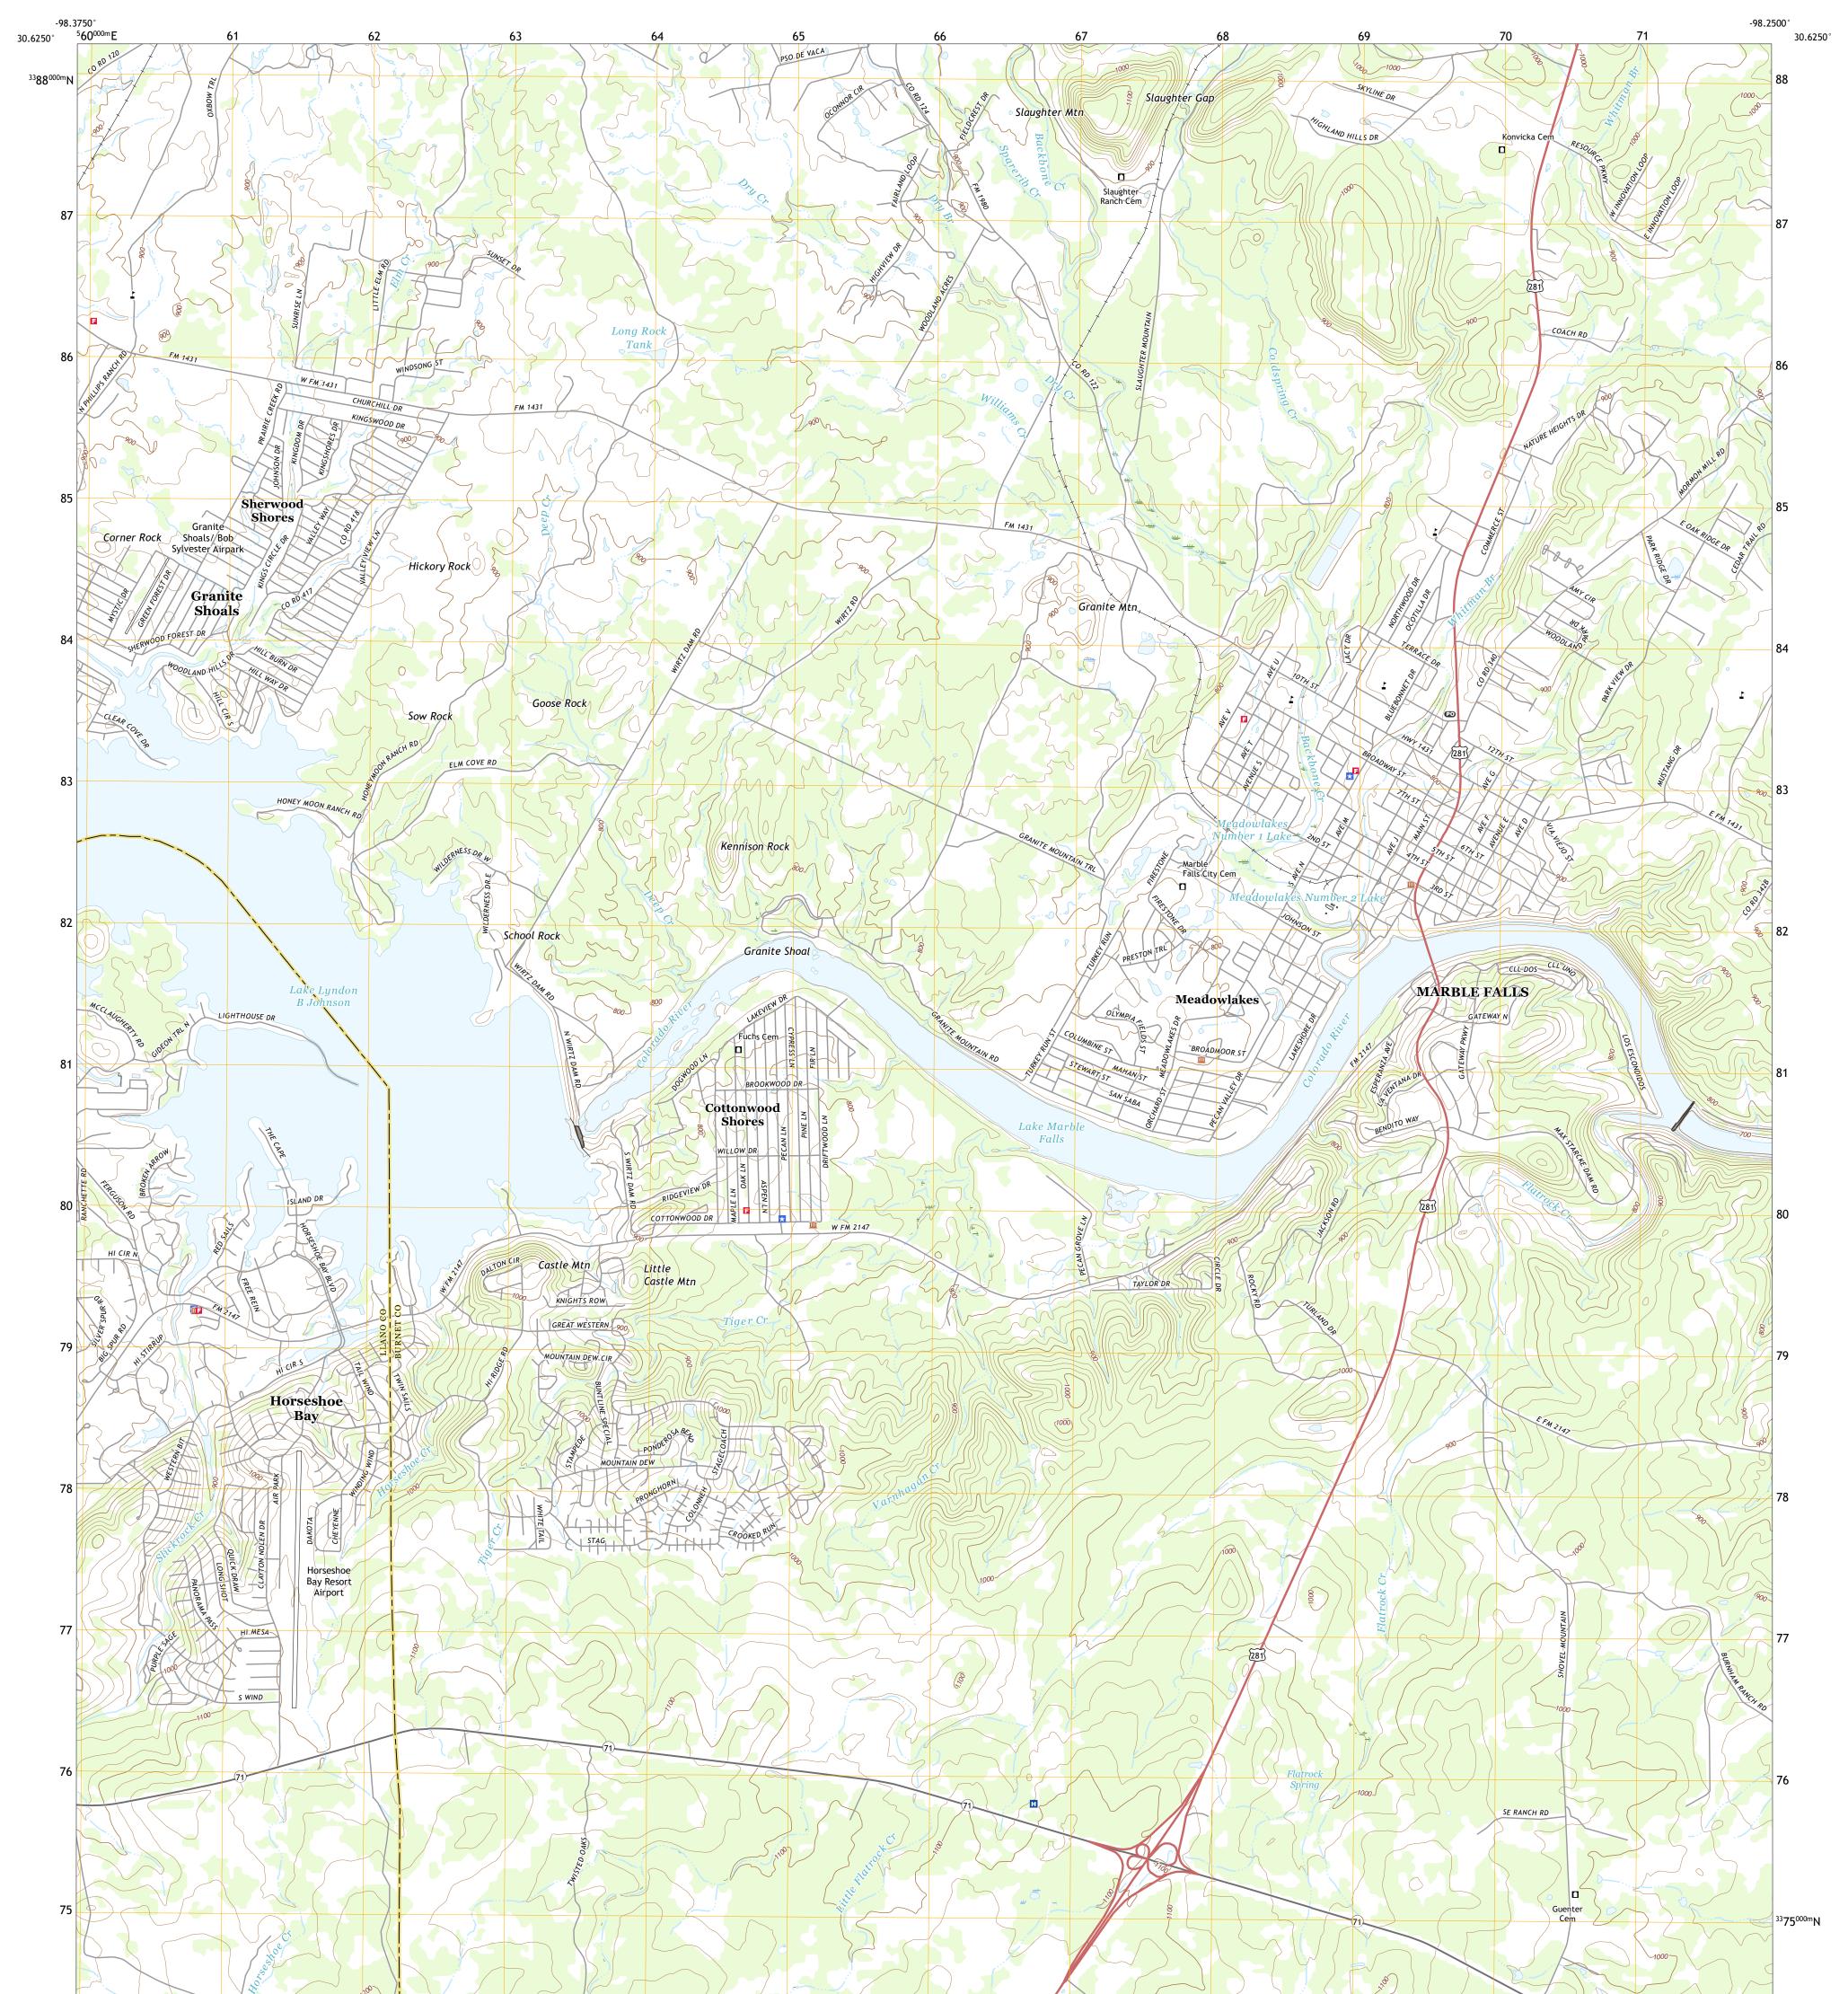

## U.S. DEPARTMENT OF THE INTERIOR U.S. GEOLOGICAL SURVEY



MARBLE FALLS QUADRANGLE TEXAS 7.5-MINUTE SERIES





Produced by the United States Geological Survey North American Datum of 1983 (NAD83) World Geodetic System of 1984 (WGS84). Projection and 1 000-meter grid:Universal Transverse Mercator, Zone 14R This map is not a legal document. Boundaries may be generalized for this map scale. Private lands within government reservations may not be shown. Obtain permission before entering private lands.





ROAD CLASSIFICATION Local Connector \_\_\_\_ Local Road \_\_\_\_\_ 4WD US Route State Route

2022