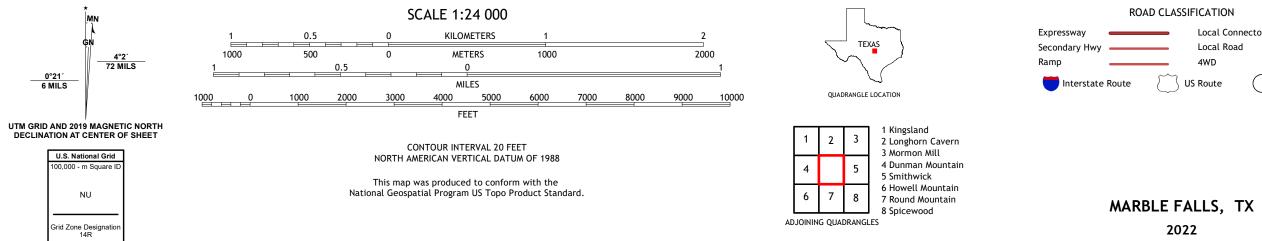

ROAD CLASSIFICATION Local Connector \_\_\_\_ Local Road \_\_\_\_\_ 4WD US Route State Route

2022