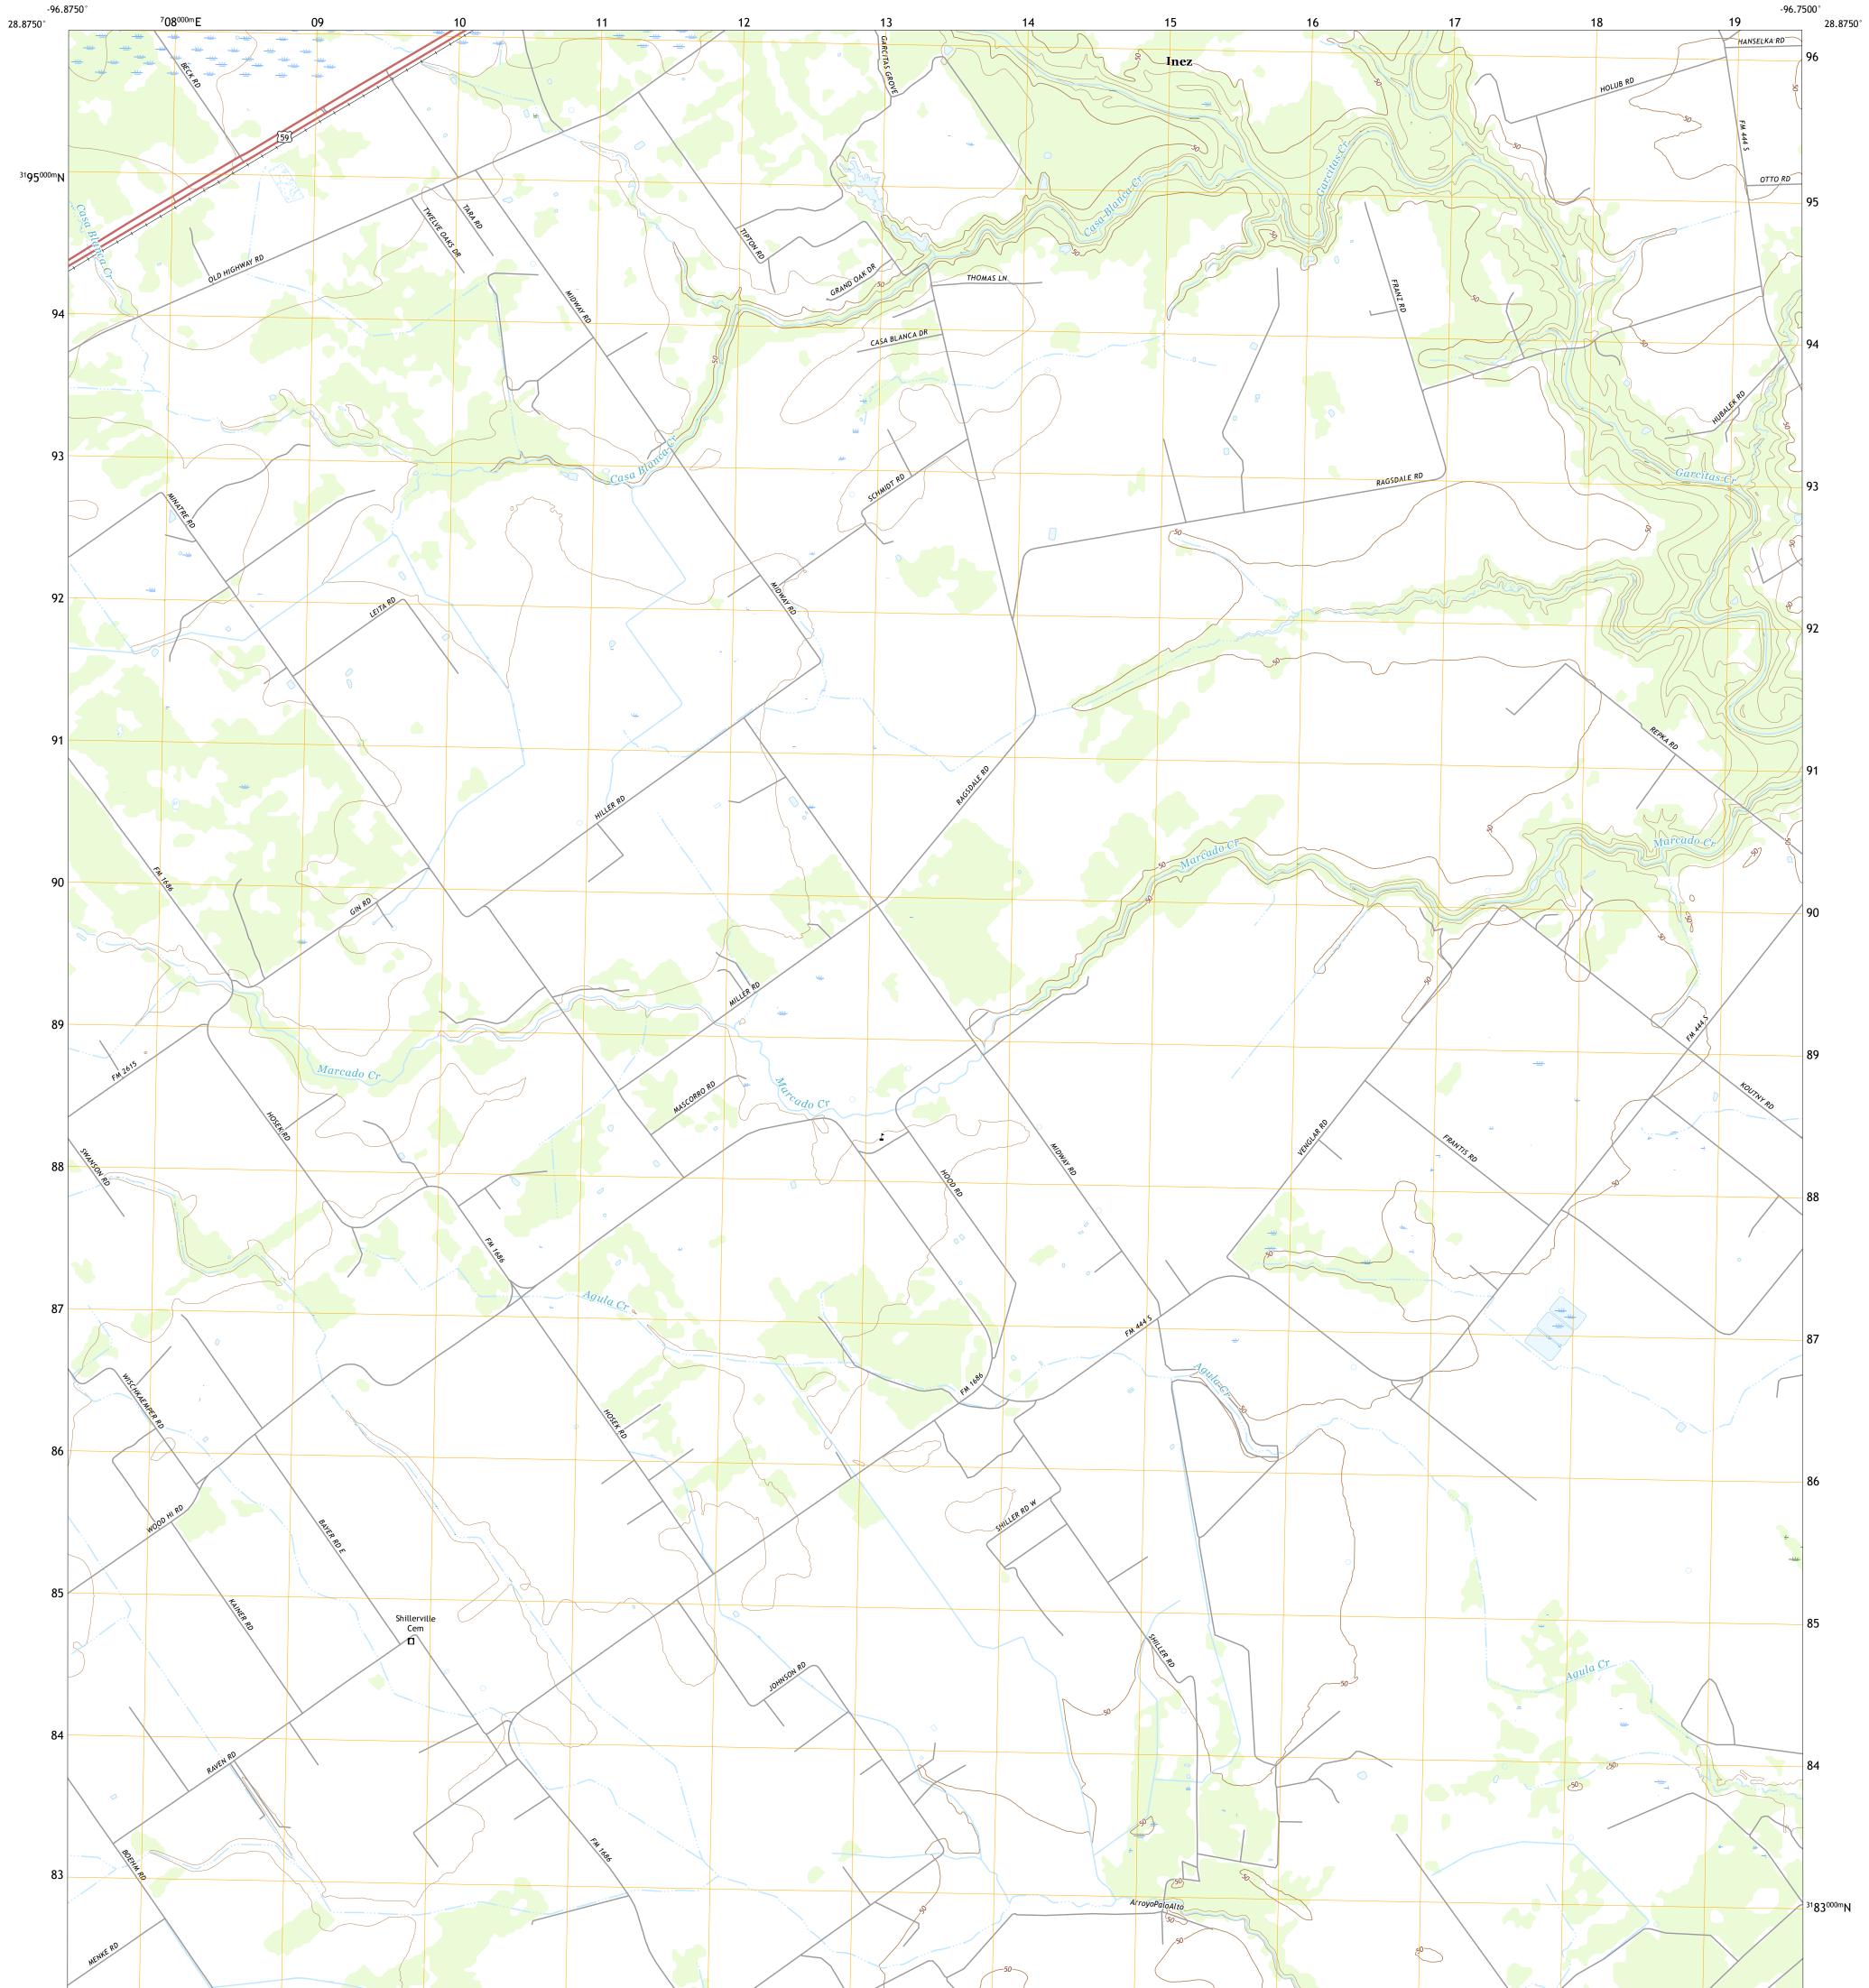

## U.S. DEPARTMENT OF THE INTERIOR U.S. GEOLOGICAL SURVEY

MARCADO CREEK QUADRANGLE TEXAS - VICTORIA COUNTY 7.5-MINUTE SERIES

Produced by the United States Geological Survey North American Datum of 1983 (NAD83) World Geodetic System of 1984 (WGS84). Projection and 1 000-meter grid:Universal Transverse Mercator, Zone 14R This map is not a legal document. Boundaries may be generalized for this map scale. Private lands within government reservations may not be shown. Obtain permission before entering private lands.