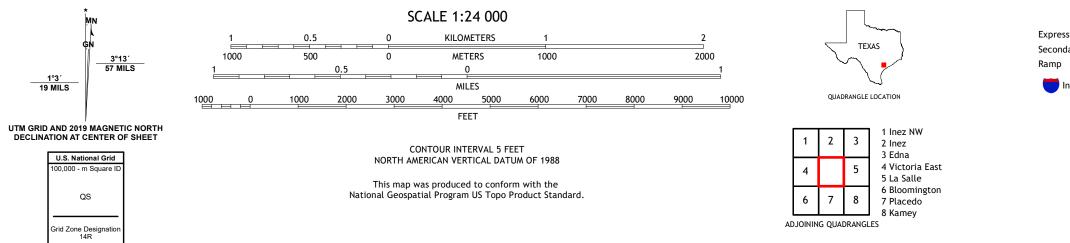

## U.S. DEPARTMENT OF THE INTERIOR U.S. GEOLOGICAL SURVEY

MARCADO CREEK QUADRANGLE TEXAS - VICTORIA COUNTY 7.5-MINUTE SERIES

Produced by the United States Geological Survey North American Datum of 1983 (NAD83) World Geodetic System of 1984 (WGS84). Projection and 1 000-meter grid:Universal Transverse Mercator, Zone 14R This map is not a legal document. Boundaries may be generalized for this map scale. Private lands within government reservations may not be shown. Obtain permission before entering private lands.

MARCADO CREEK, TX 2022