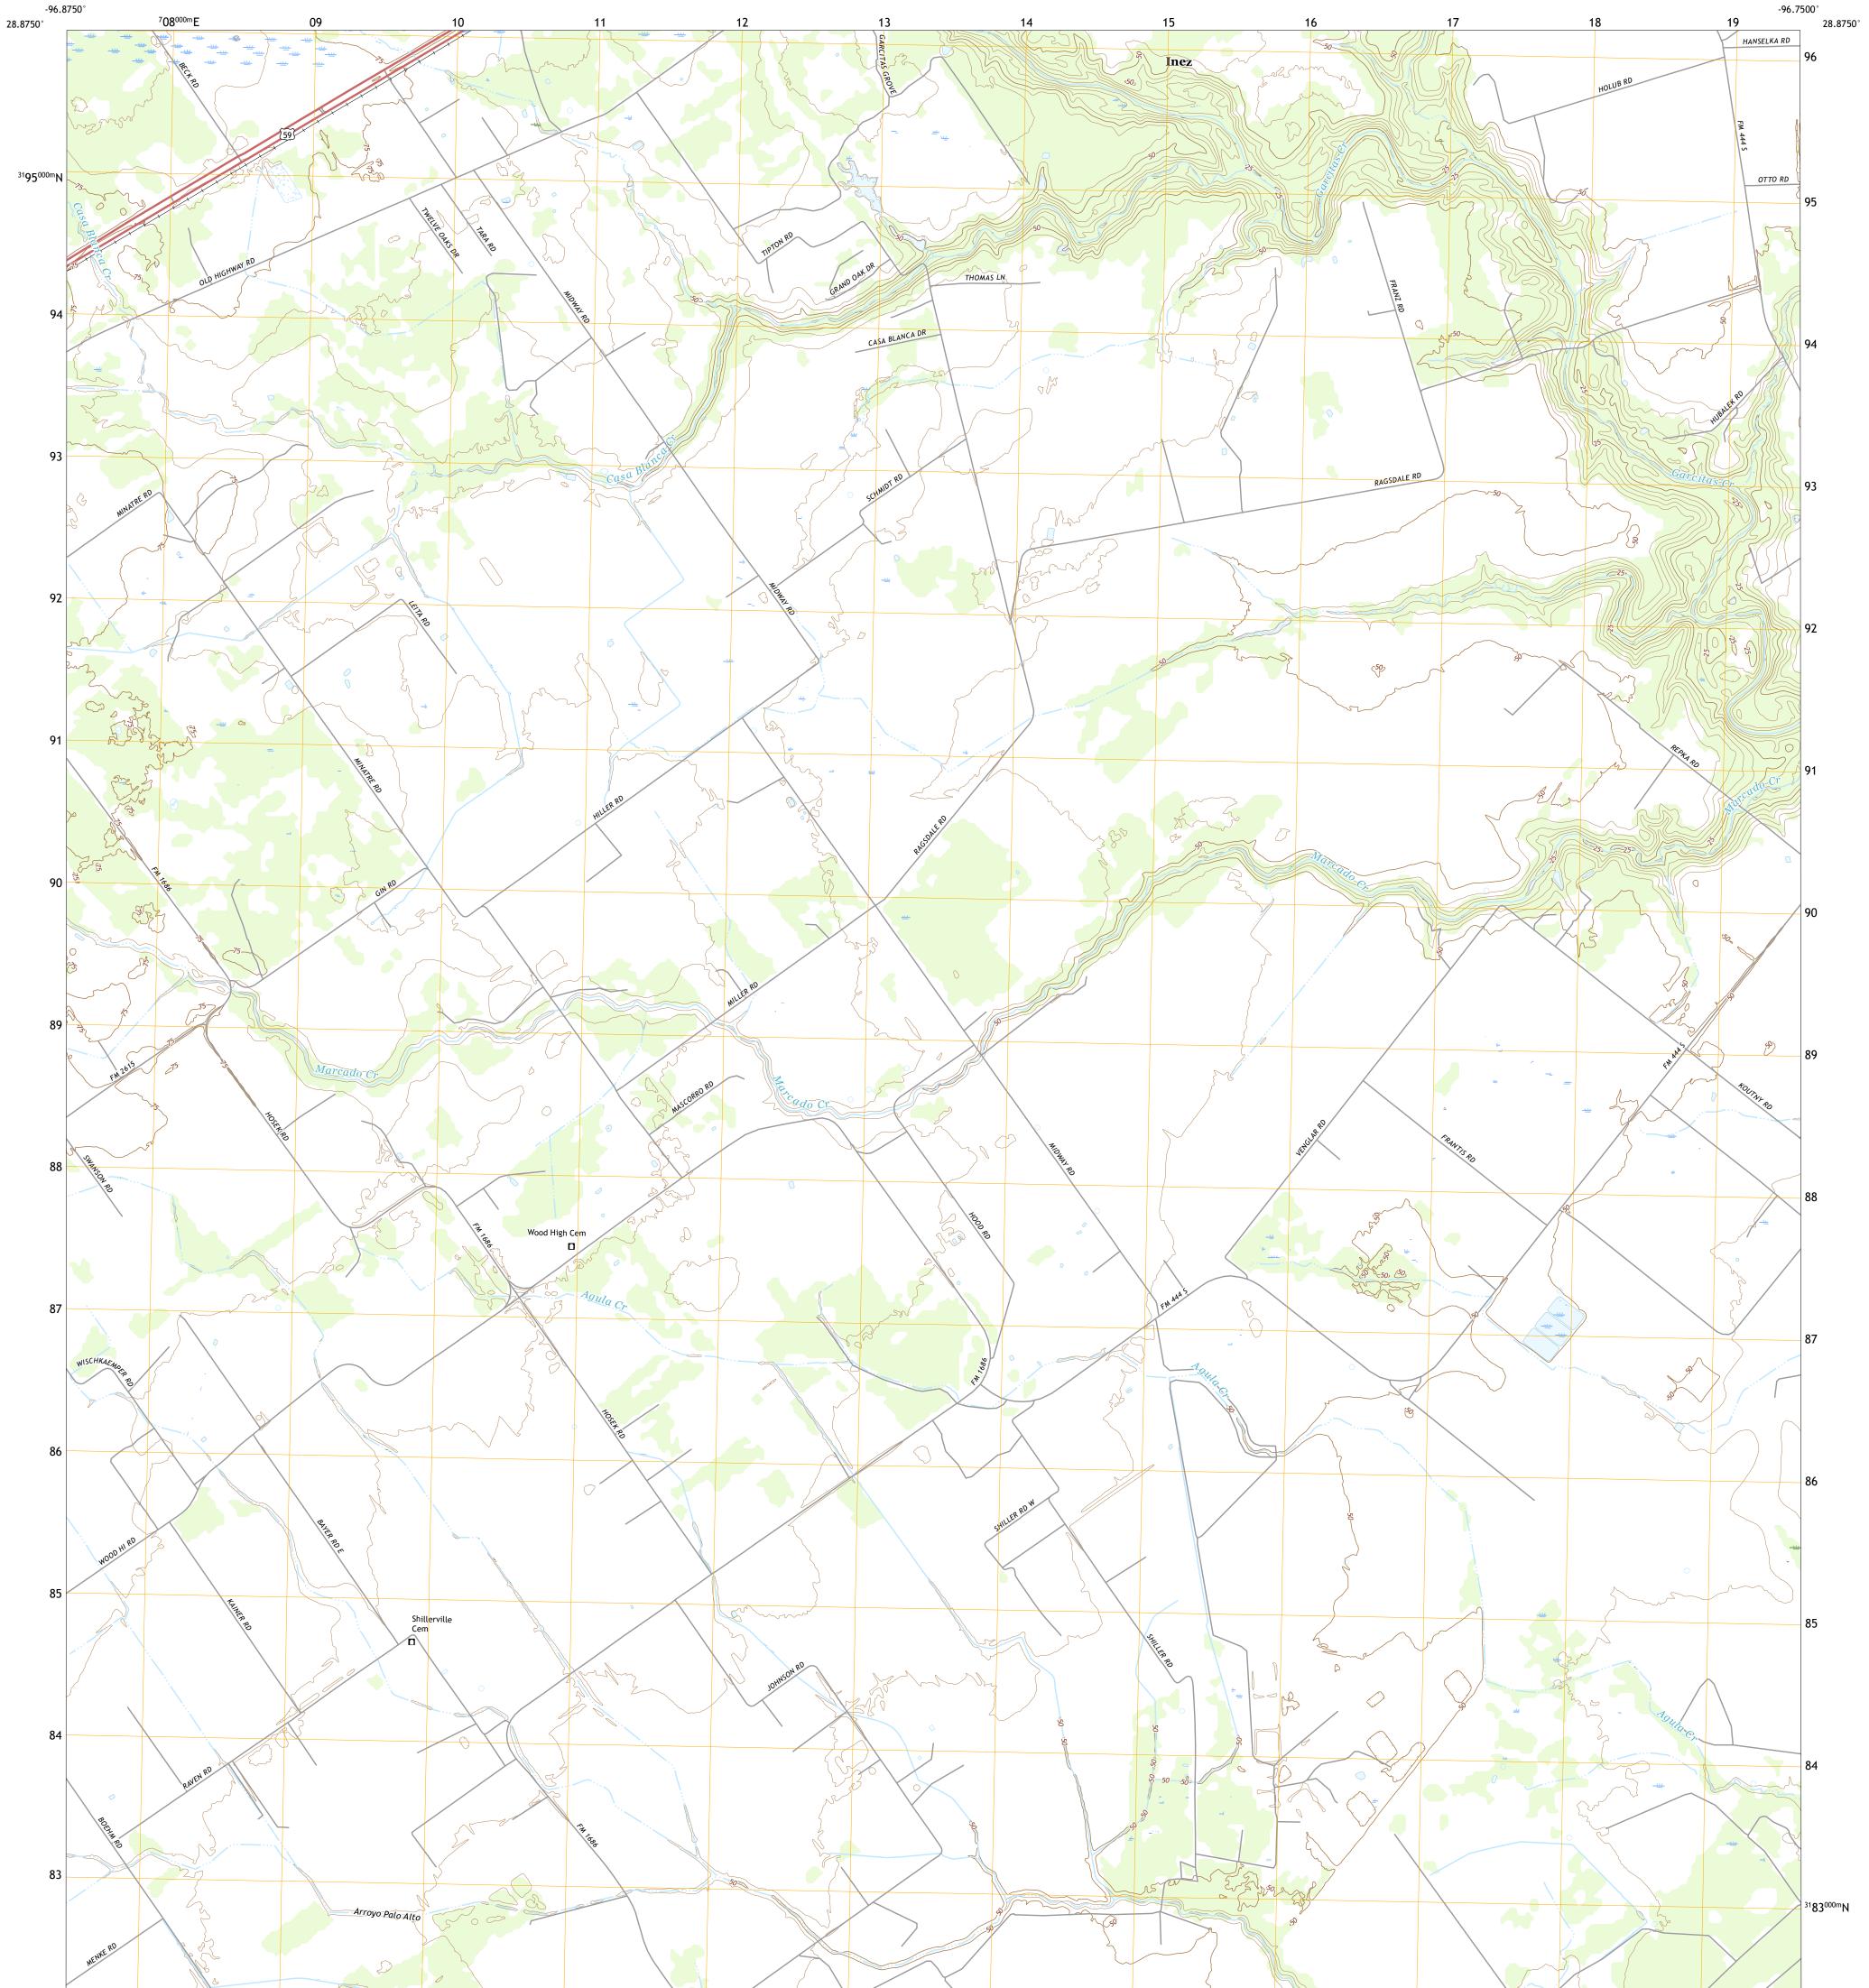

## U.S. DEPARTMENT OF THE INTERIOR U.S. GEOLOGICAL SURVEY

MARCADO CREEK QUADRANGLE TEXAS - VICTORIA COUNTY 7.5-MINUTE SERIES

Produced by the United States Geological Survey North American Datum of 1983 (NAD83) World Geodetic System of 1984 (WGS84). Projection and 1 000-meter grid:Universal Transverse Mercator, Zone 14R This map is not a legal document. Boundaries may be generalized for this map scale. Private lands within government reservations may not be shown. Obtain permission before entering private lands.

 Imagery......NAIP, September 2016 - December 2016

 Roads......U.S. Census Bureau, 2015 - 2018

 Names......GNIS, 2008 - 2021

 Hydrography.....National Hydrography Dataset, 2003 - 2018

 Contours.....National Elevation Dataset, 2019

 Boundaries.....Nultiple sources; see metadata file 2019 - 2021

 Wetlands......FWS National Wetlands Inventory Not Available

 Expressway
 Local Connector

 Secondary Hwy
 Local Road

 Ramp
 4WD

 Interstate Route
 US Route
 State Route