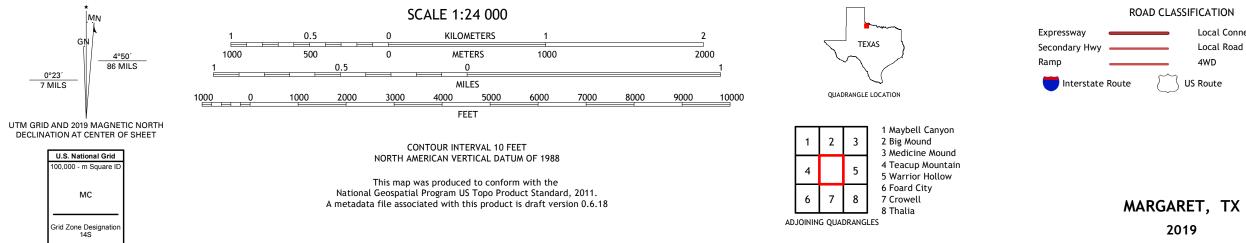

## U.S. DEPARTMENT OF THE INTERIOR U.S. GEOLOGICAL SURVEY

MARGARET QUADRANGLE TEXAS 7.5-MINUTE SERIES

Produced by the United States Geological Survey North American Datum of 1983 (NAD83) World Geodetic System of 1984 (WGS84). Projection and 1 000-meter grid:Universal Transverse Mercator, Zone 14S This map is not a legal document. Boundaries may be generalized for this map scale. Private lands within government reservations may not be shown. Obtain permission before entering private lands.