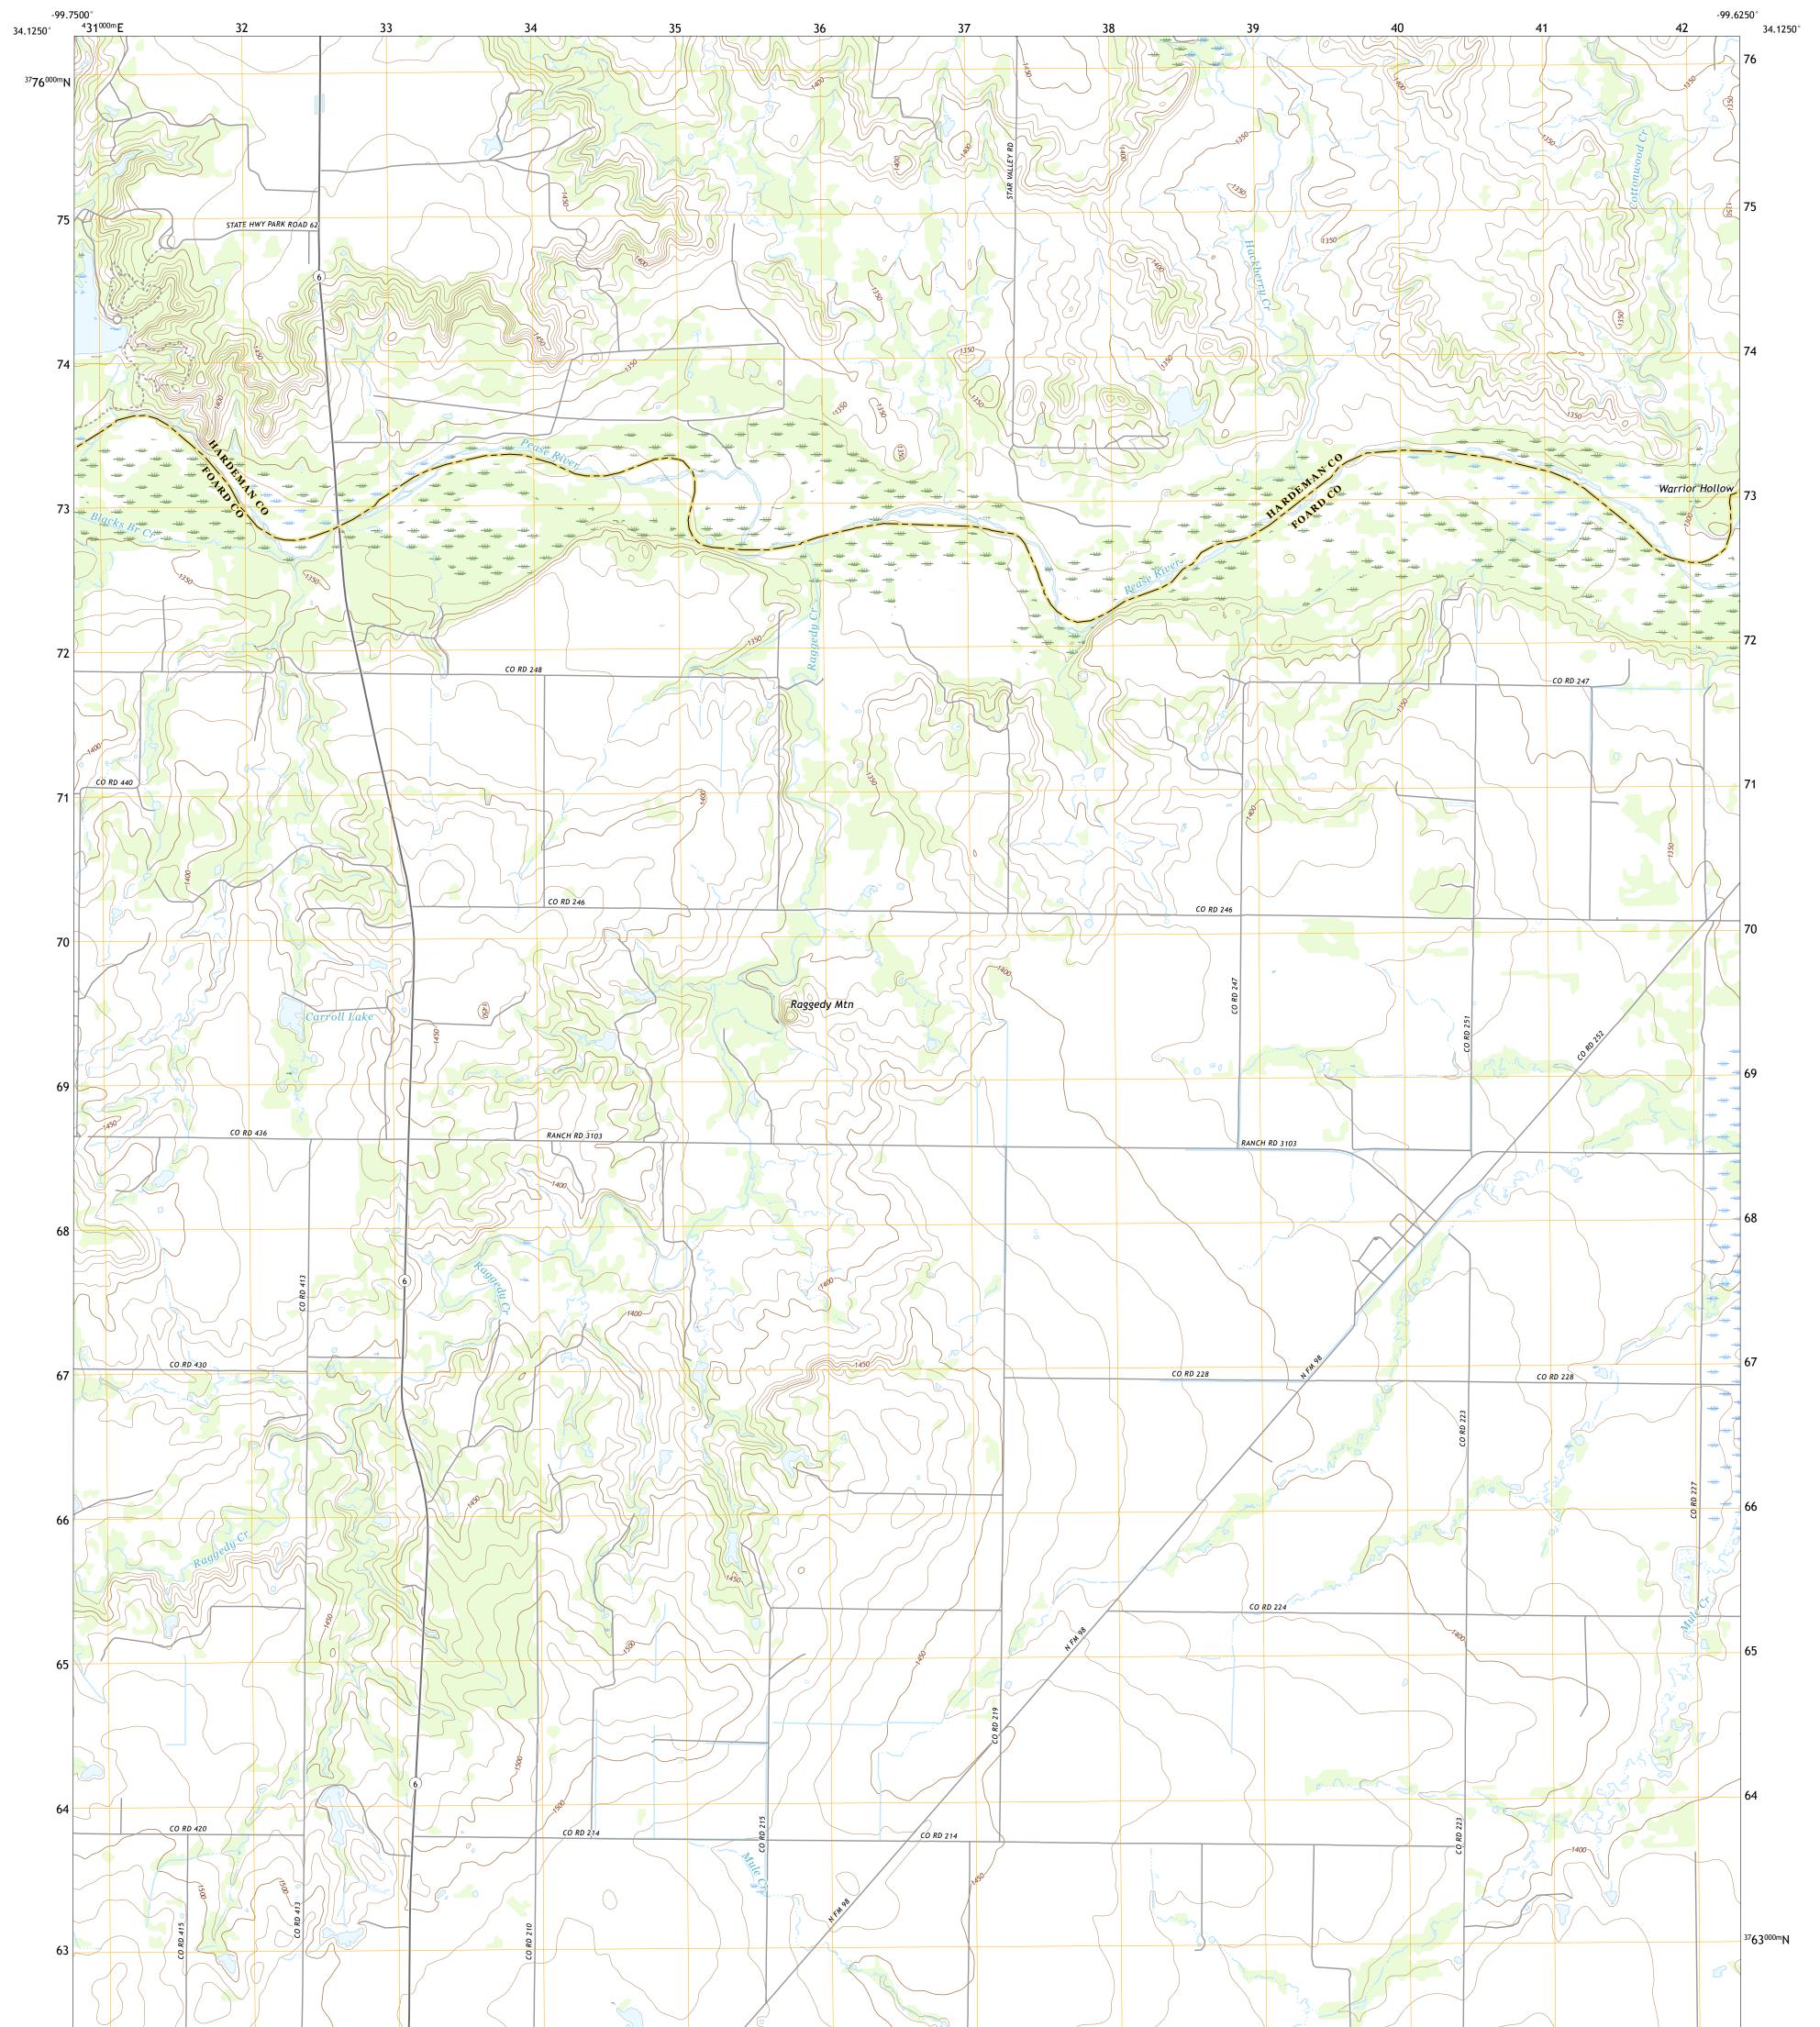

## U.S. DEPARTMENT OF THE INTERIOR U.S. GEOLOGICAL SURVEY



MARGARET QUADRANGLE TEXAS 7.5-MINUTE SERIES





Produced by the United States Geological Survey North American Datum of 1983 (NAD83) World Geodetic System of 1984 (WGS84). Projection and 1 000-meter grid:Universal Transverse Mercator, Zone 14S This map is not a legal document. Boundaries may be generalized for this map scale. Private lands within government reservations may not be shown. Obtain permission before entering private lands.

......NAIP, September 2016 - November 2016 U.S. Census Bureau, 2015 - 2018 ......GNIS, 2001 - 2015 ational Hydrography Dataset, 2003 - 2018 .....National Elevation Dataset, 2005 es; see metadata file 2016 - 2017 Imagery.... Roads..... Names..... .....National Hydrography Dataset, 2003 -.....National Elevation Dataset, ....Multiple sources; see metadata file 2016 -Hydrography..... Contours.... Boundar