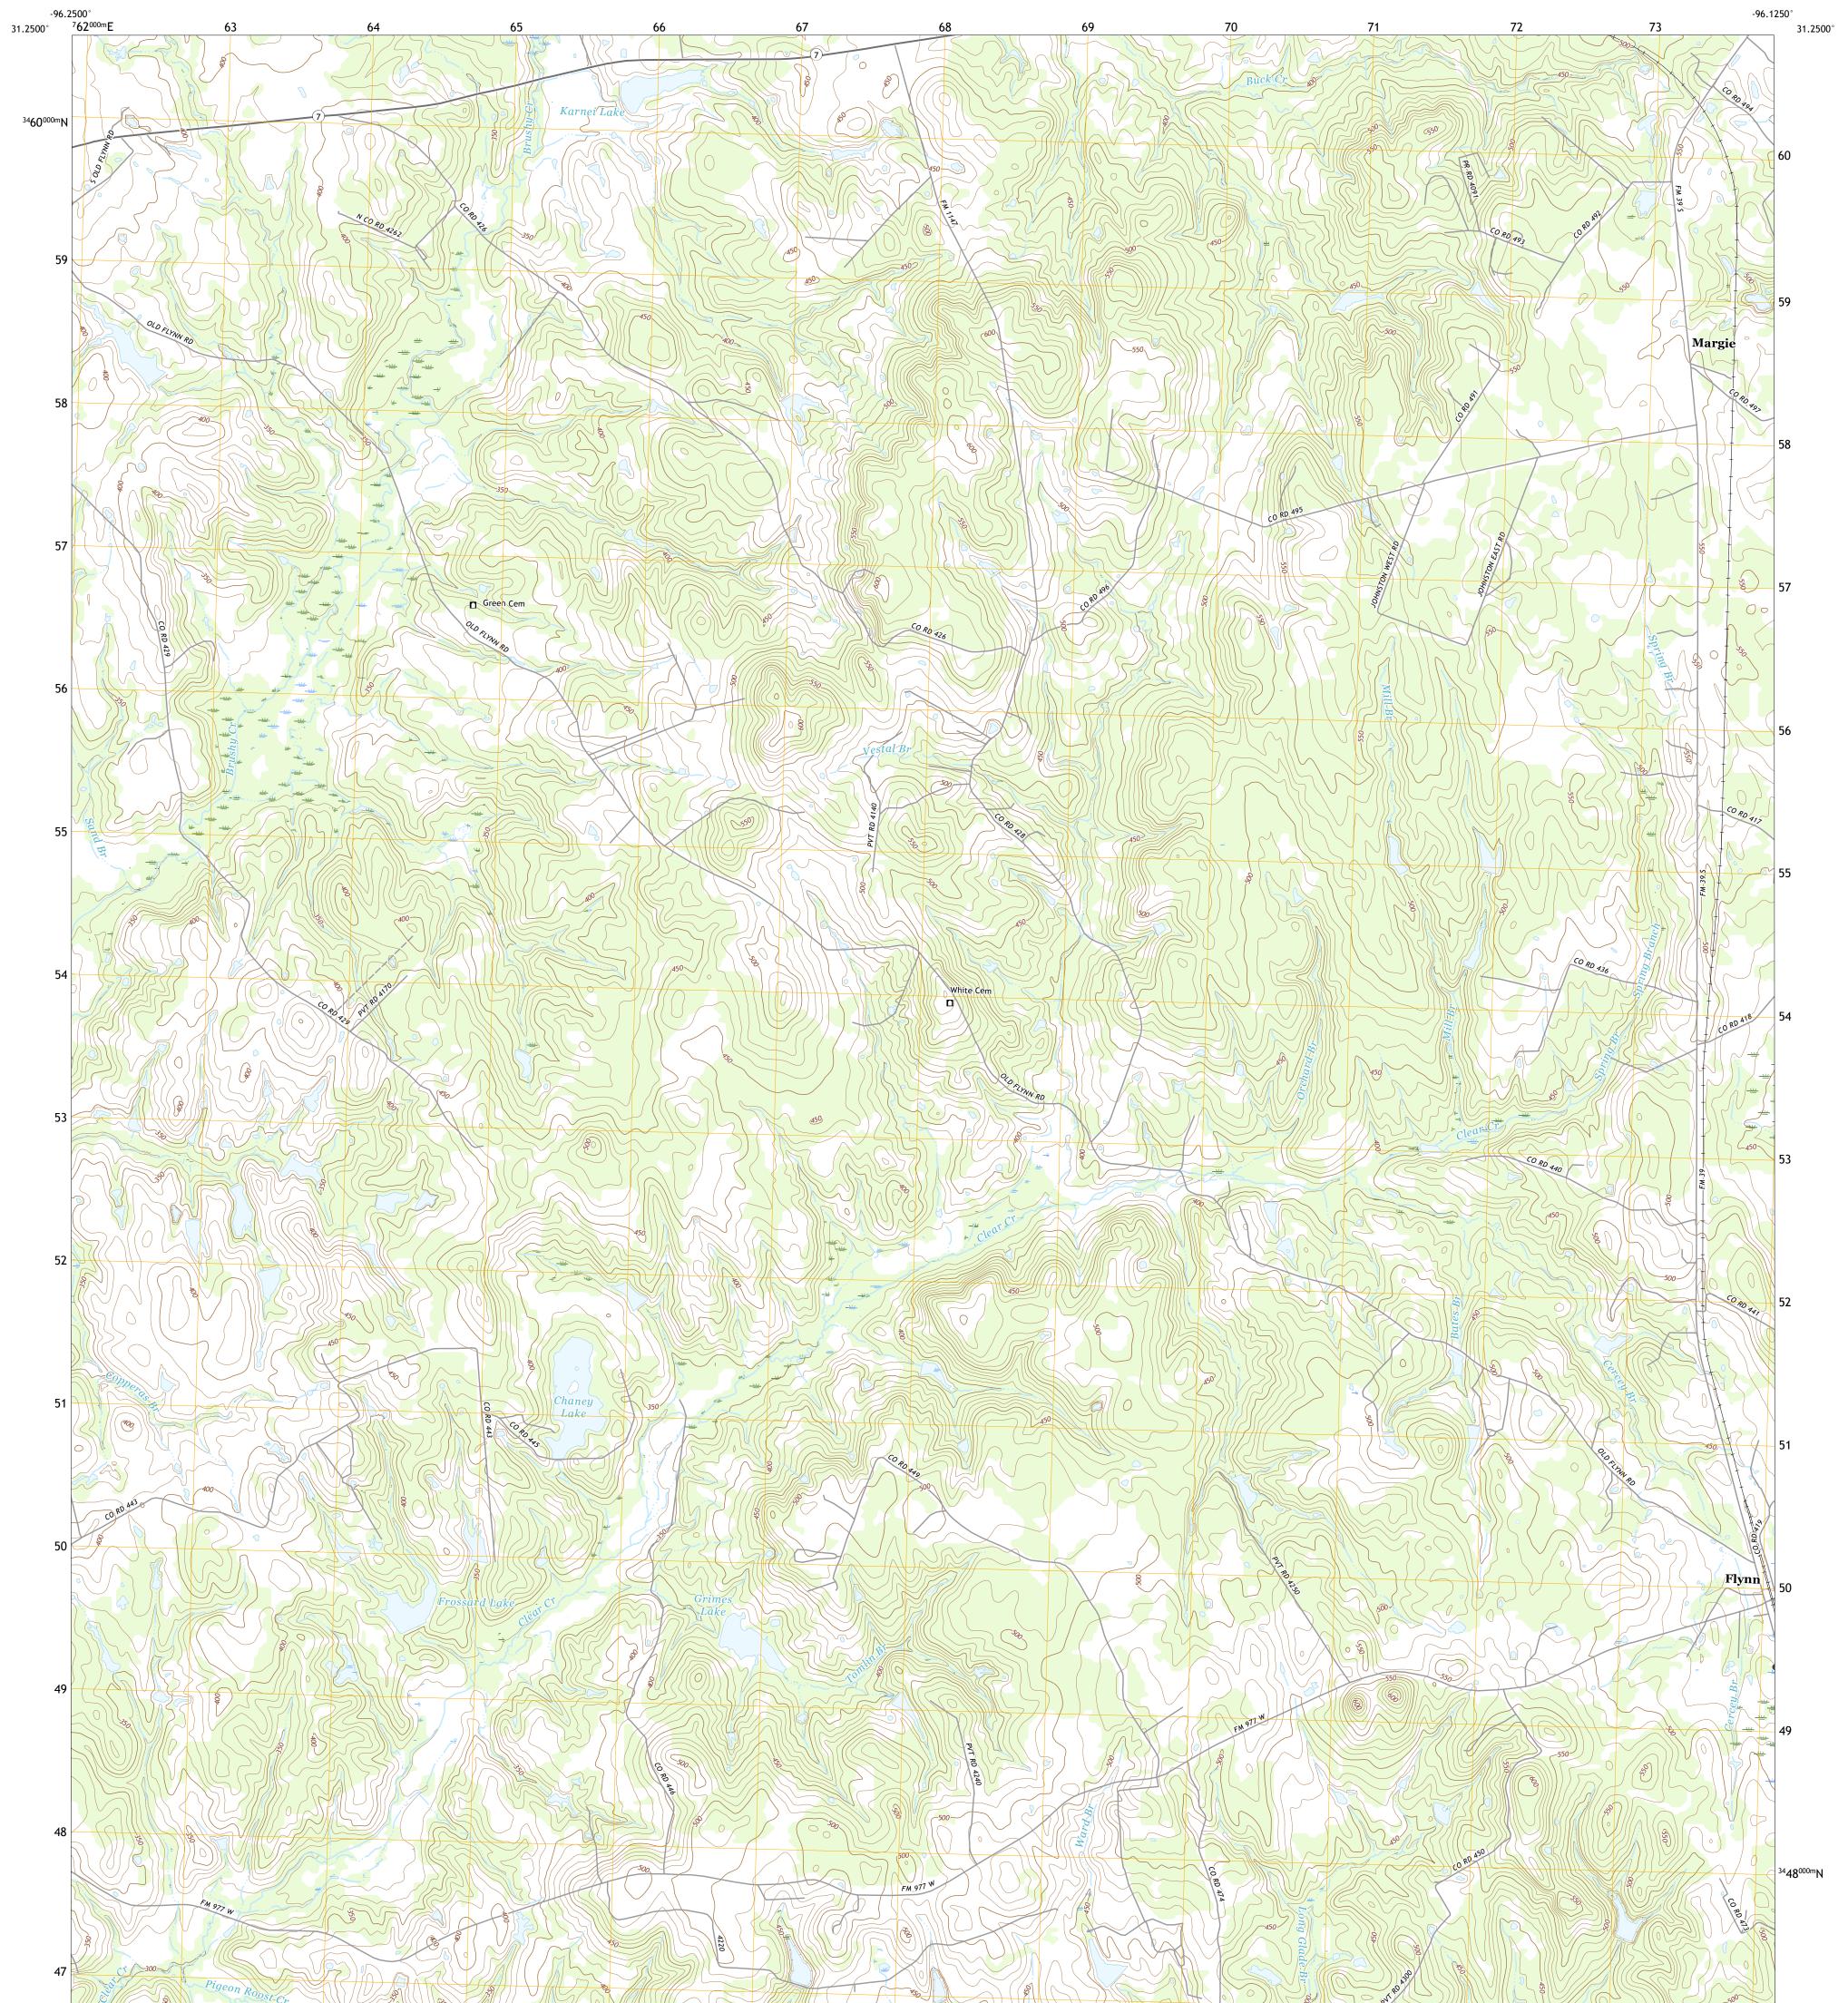

## U.S. DEPARTMENT OF THE INTERIOR U.S. GEOLOGICAL SURVEY

MARGIE QUADRANGLE TEXAS - LEON COUNTY 7.5-MINUTE SERIES

**Produced by the United States Geological Survey** North American Datum of 1983 (NAD83) World Geodetic System of 1984 (WGS84). Projection and 1 000-meter grid:Universal Transverse Mercator, Zone 14R This map is not a legal document. Boundaries may be generalized for this map scale. Private lands within government reservations may not be shown. Obtain permission before entering private lands.