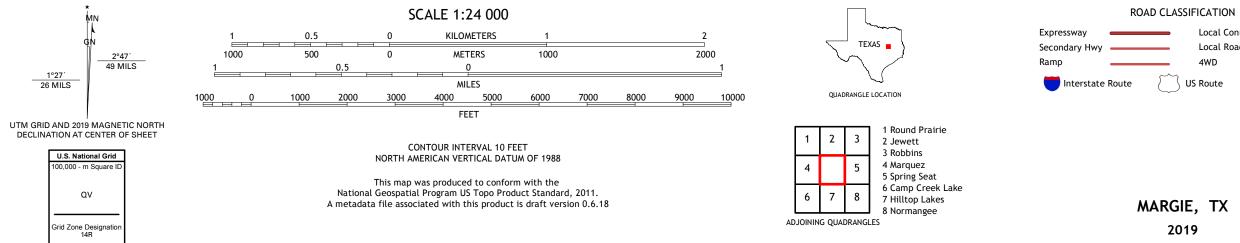

NSN. 7643016397185 NGA REF NO. USGSX24K70813

Local Connector

\_\_\_\_

State Route

Local Road

4WD