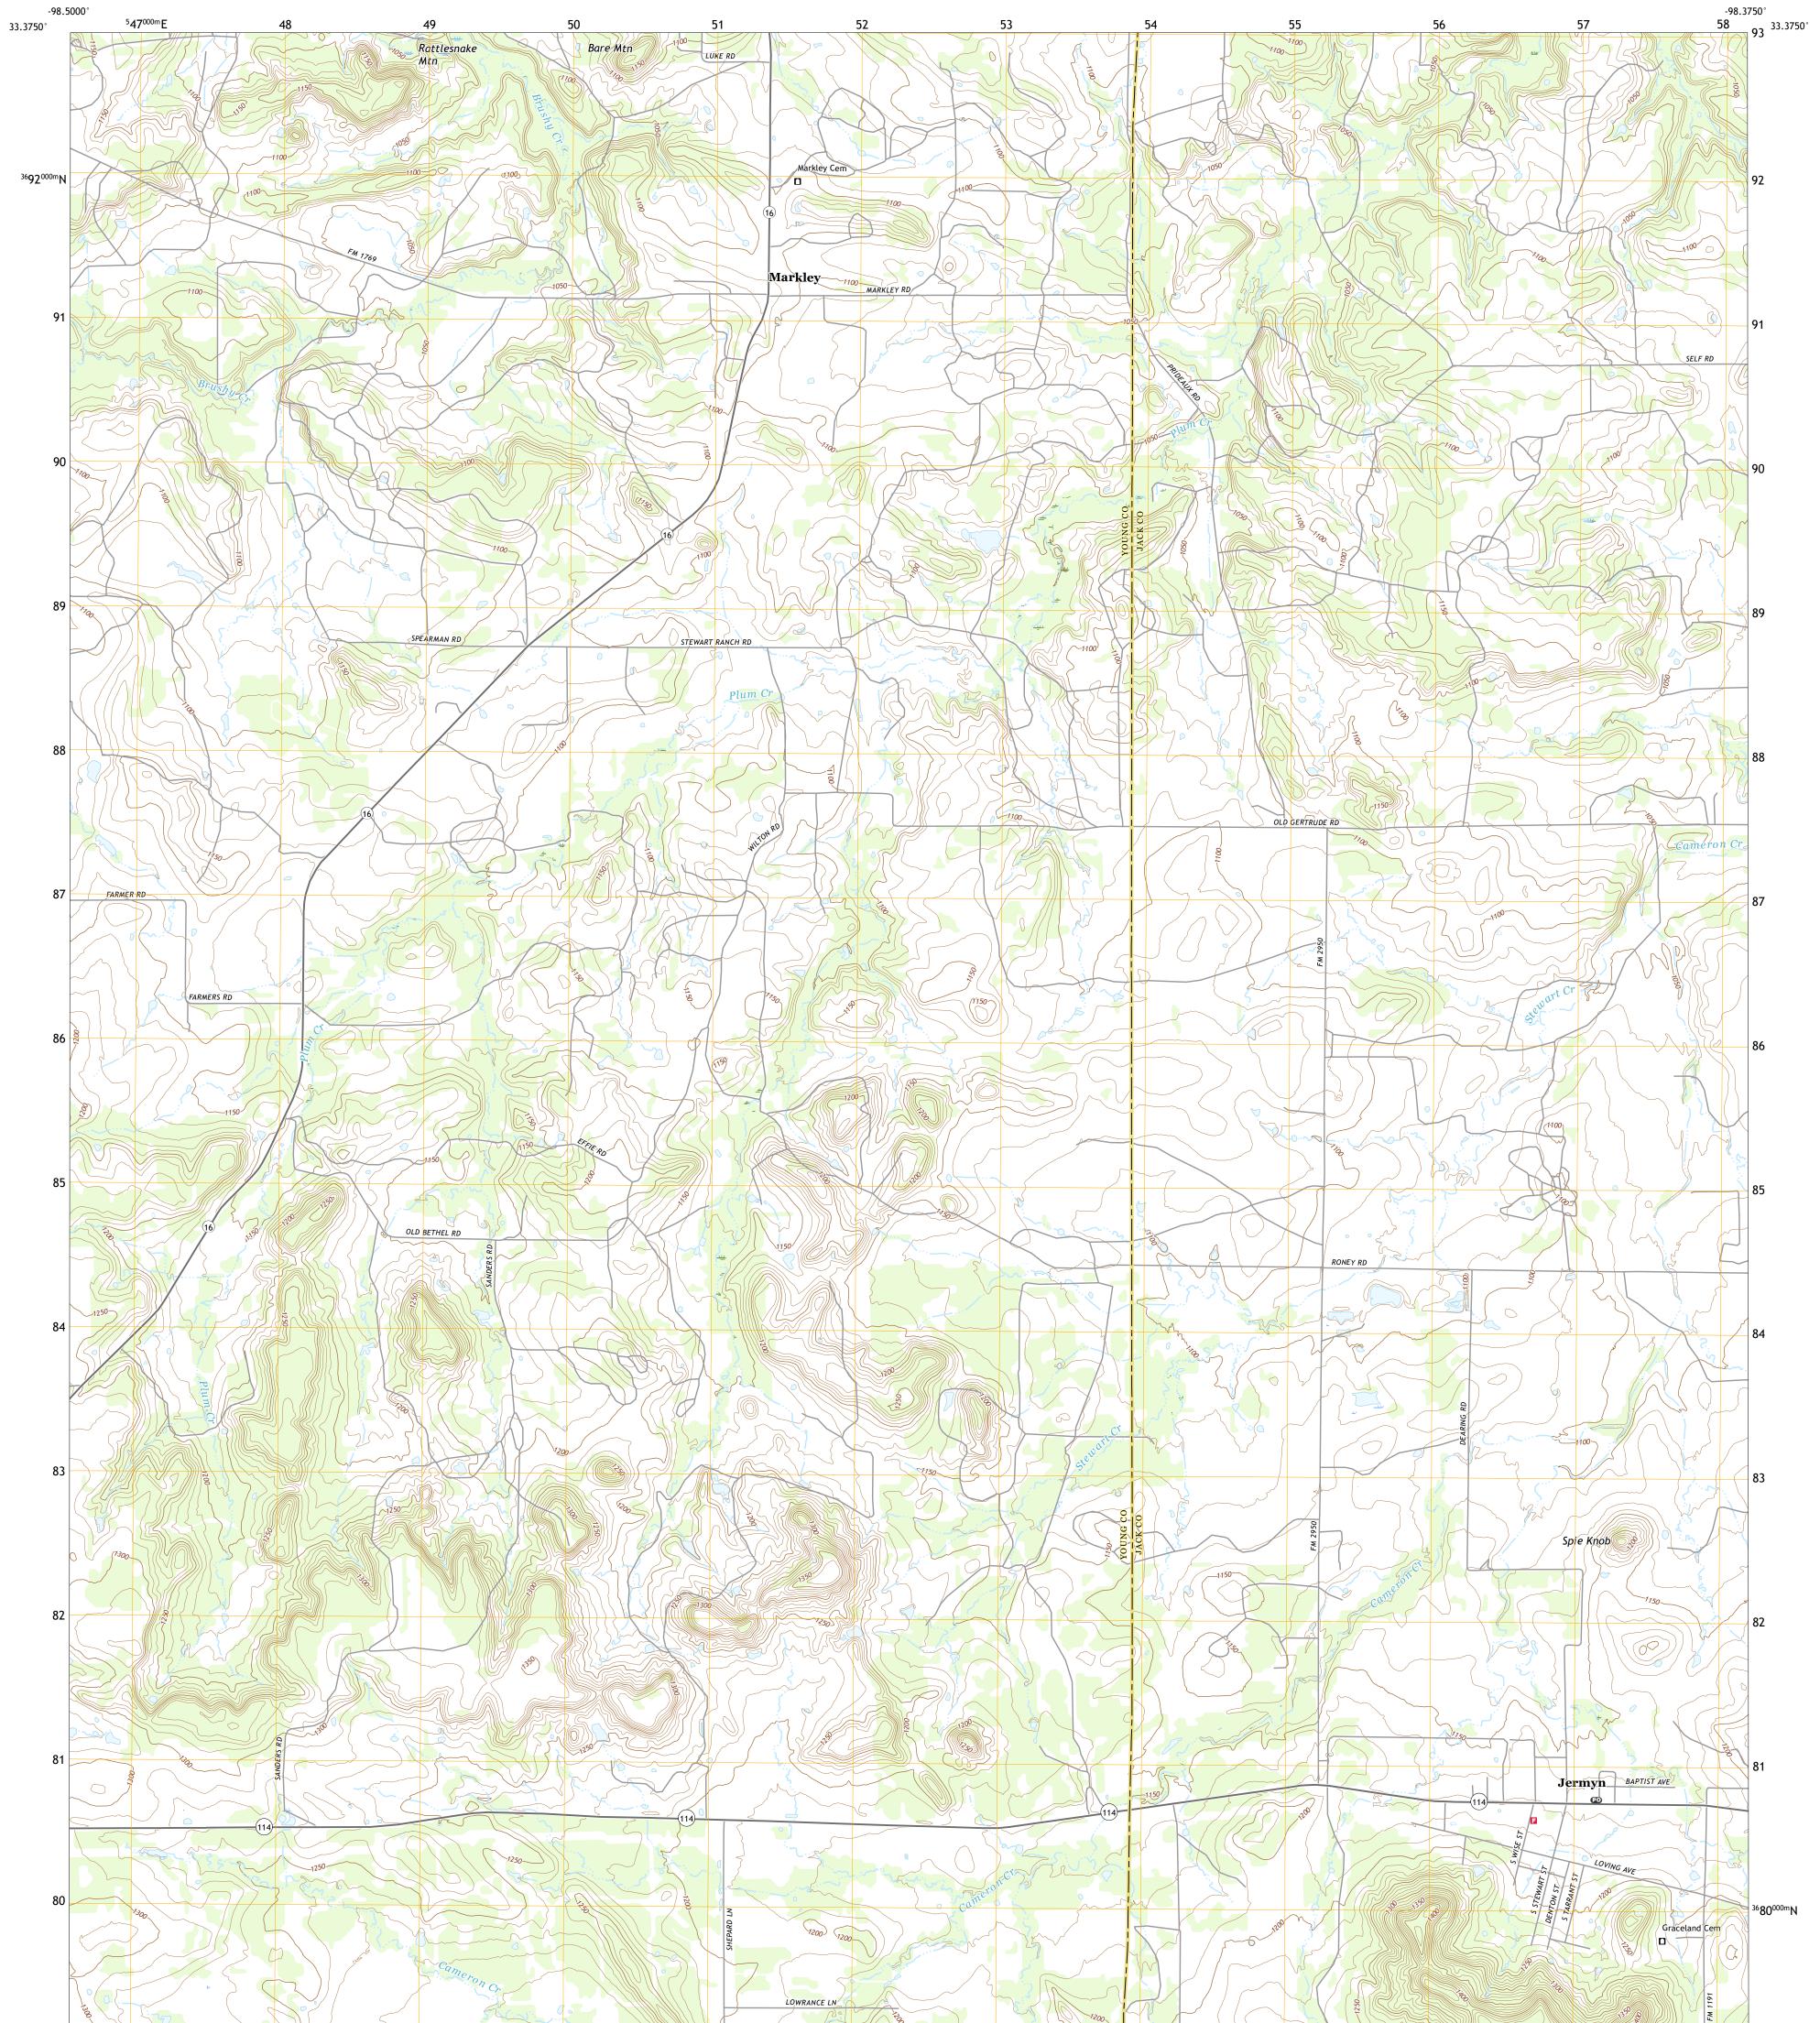

## U.S. DEPARTMENT OF THE INTERIOR U.S. GEOLOGICAL SURVEY

MARKLEY QUADRANGLE TEXAS 7.5-MINUTE SERIES

**Produced by the United States Geological Survey** North American Datum of 1983 (NAD83) World Geodetic System of 1984 (WGS84). Projection and 1 000-meter grid:Universal Transverse Mercator, Zone 14S This map is not a legal document. Boundaries may be generalized for this map scale. Private lands within government reservations may not be shown. Obtain permission before entering private lands.

 Expressway
 Local Connector

 Secondary Hwy
 Local Road

 Ramp
 4WD

 Interstate Route
 US Route

MARKLEY, TX

2022