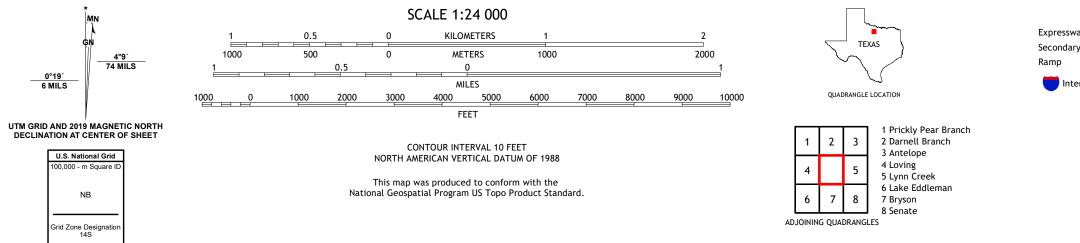

## U.S. DEPARTMENT OF THE INTERIOR U.S. GEOLOGICAL SURVEY

MARKLEY QUADRANGLE TEXAS 7.5-MINUTE SERIES

**Produced by the United States Geological Survey** North American Datum of 1983 (NAD83) World Geodetic System of 1984 (WGS84). Projection and 1 000-meter grid:Universal Transverse Mercator, Zone 14S This map is not a legal document. Boundaries may be generalized for this map scale. Private lands within government reservations may not be shown. Obtain permission before entering private lands.