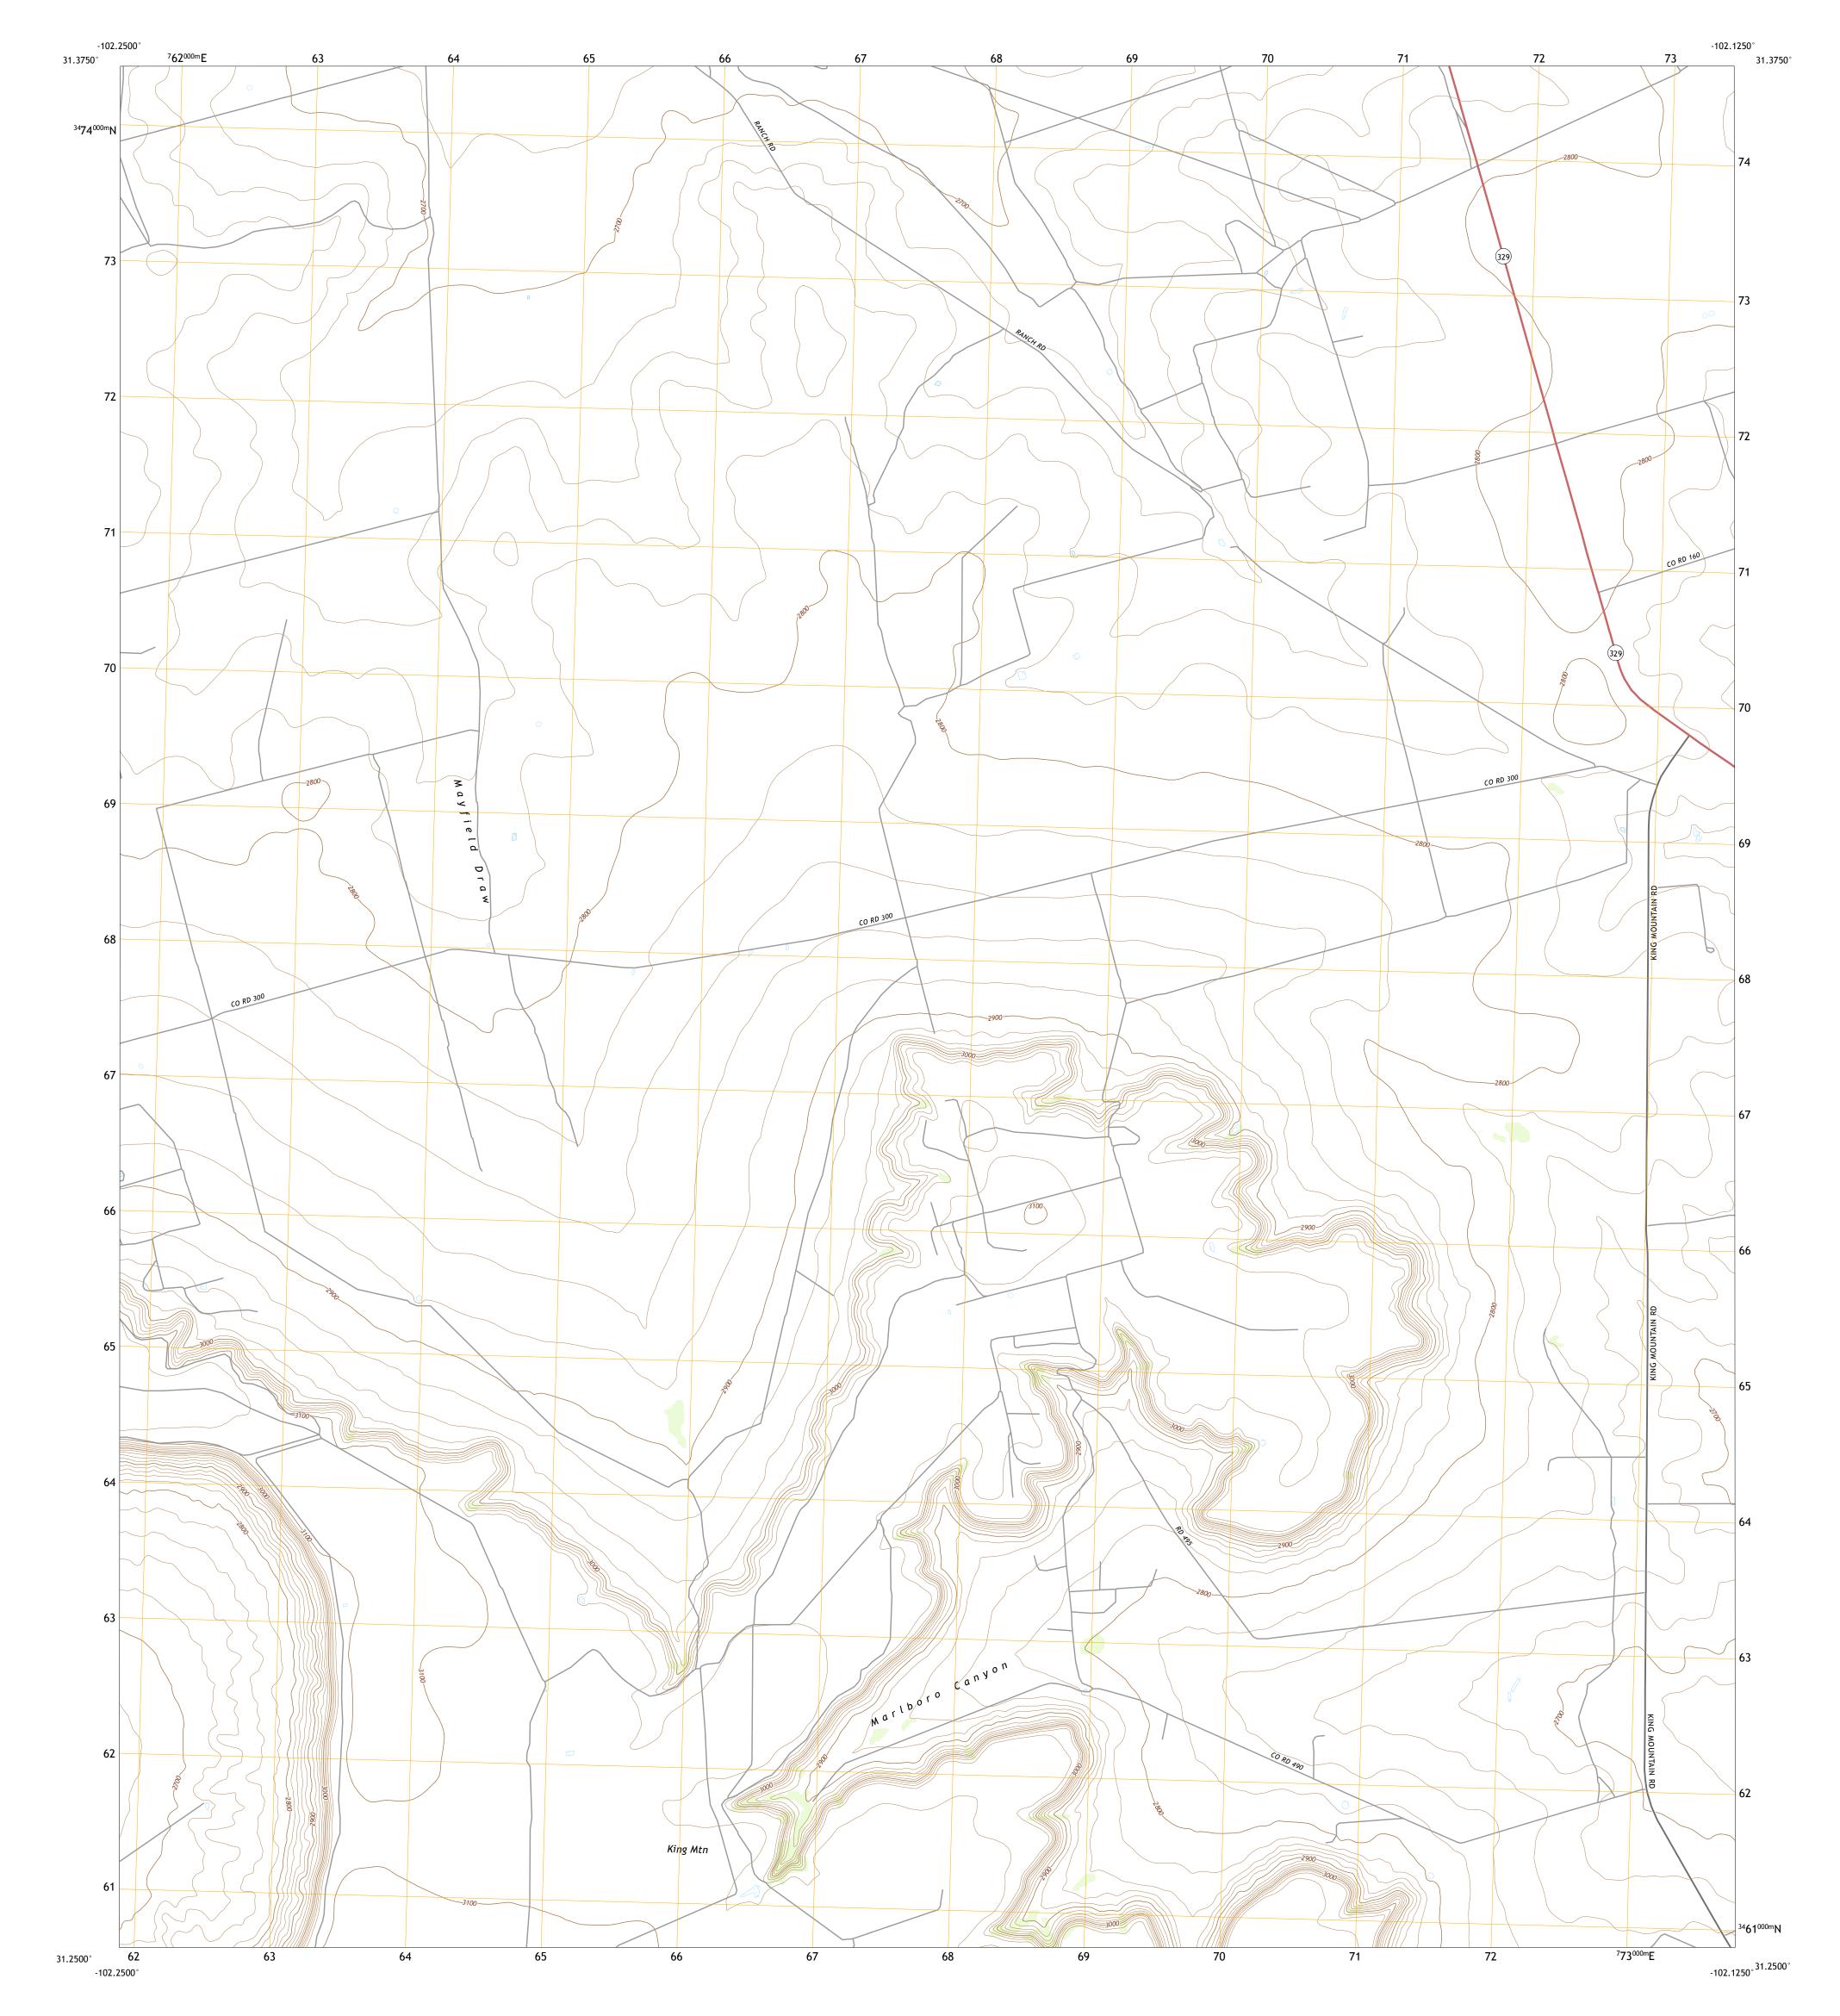

## U.S. DEPARTMENT OF THE INTERIOR U.S. GEOLOGICAL SURVEY

Produced by the United States Geological Survey North American Datum of 1983 (NAD83) World Geodetic System of 1984 (WGS84). Projection and 1 000-meter grid:Universal Transverse Mercator, Zone 13R This map is not a legal document. Boundaries may be generalized for this map scale. Private lands within government reservations may not be shown. Obtain permission before entering private lands.

.....NAIP, October 2016 - November 2016 U.S. Census Bureau, 2015 - 2018 .....GNIS, 2015 - 2016 .....National Hydrography Dataset, 2002 - 2018 .....National Elevation Dataset, 2006 .....Multiple sources; see metadata file 2016 - 2017 Imagery.... Roads..... Names..... Hydrography..... Contours.... Boundaries... Wetlands... ..FWS National Wetlands Inventory Not Available