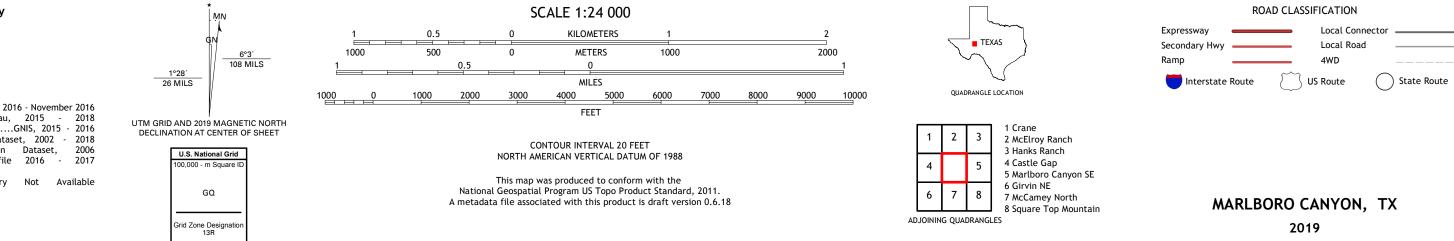

## U.S. DEPARTMENT OF THE INTERIOR U.S. GEOLOGICAL SURVEY

Produced by the United States Geological Survey North American Datum of 1983 (NAD83) World Geodetic System of 1984 (WGS84). Projection and 1 000-meter grid:Universal Transverse Mercator, Zone 13R This map is not a legal document. Boundaries may be generalized for this map scale. Private lands within government reservations may not be shown. Obtain permission before entering private lands.

.....NAIP, October 2016 - November 2016 U.S. Census Bureau, 2015 - 2018 .....GNIS, 2015 - 2016 .....National Hydrography Dataset, 2002 - 2018 .....National Elevation Dataset, 2006 .....Multiple sources; see metadata file 2016 - 2017 Imagery.... Roads..... Names..... Hydrography..... Contours.... Boundaries... Wetlands... ..FWS National Wetlands Inventory Not Available