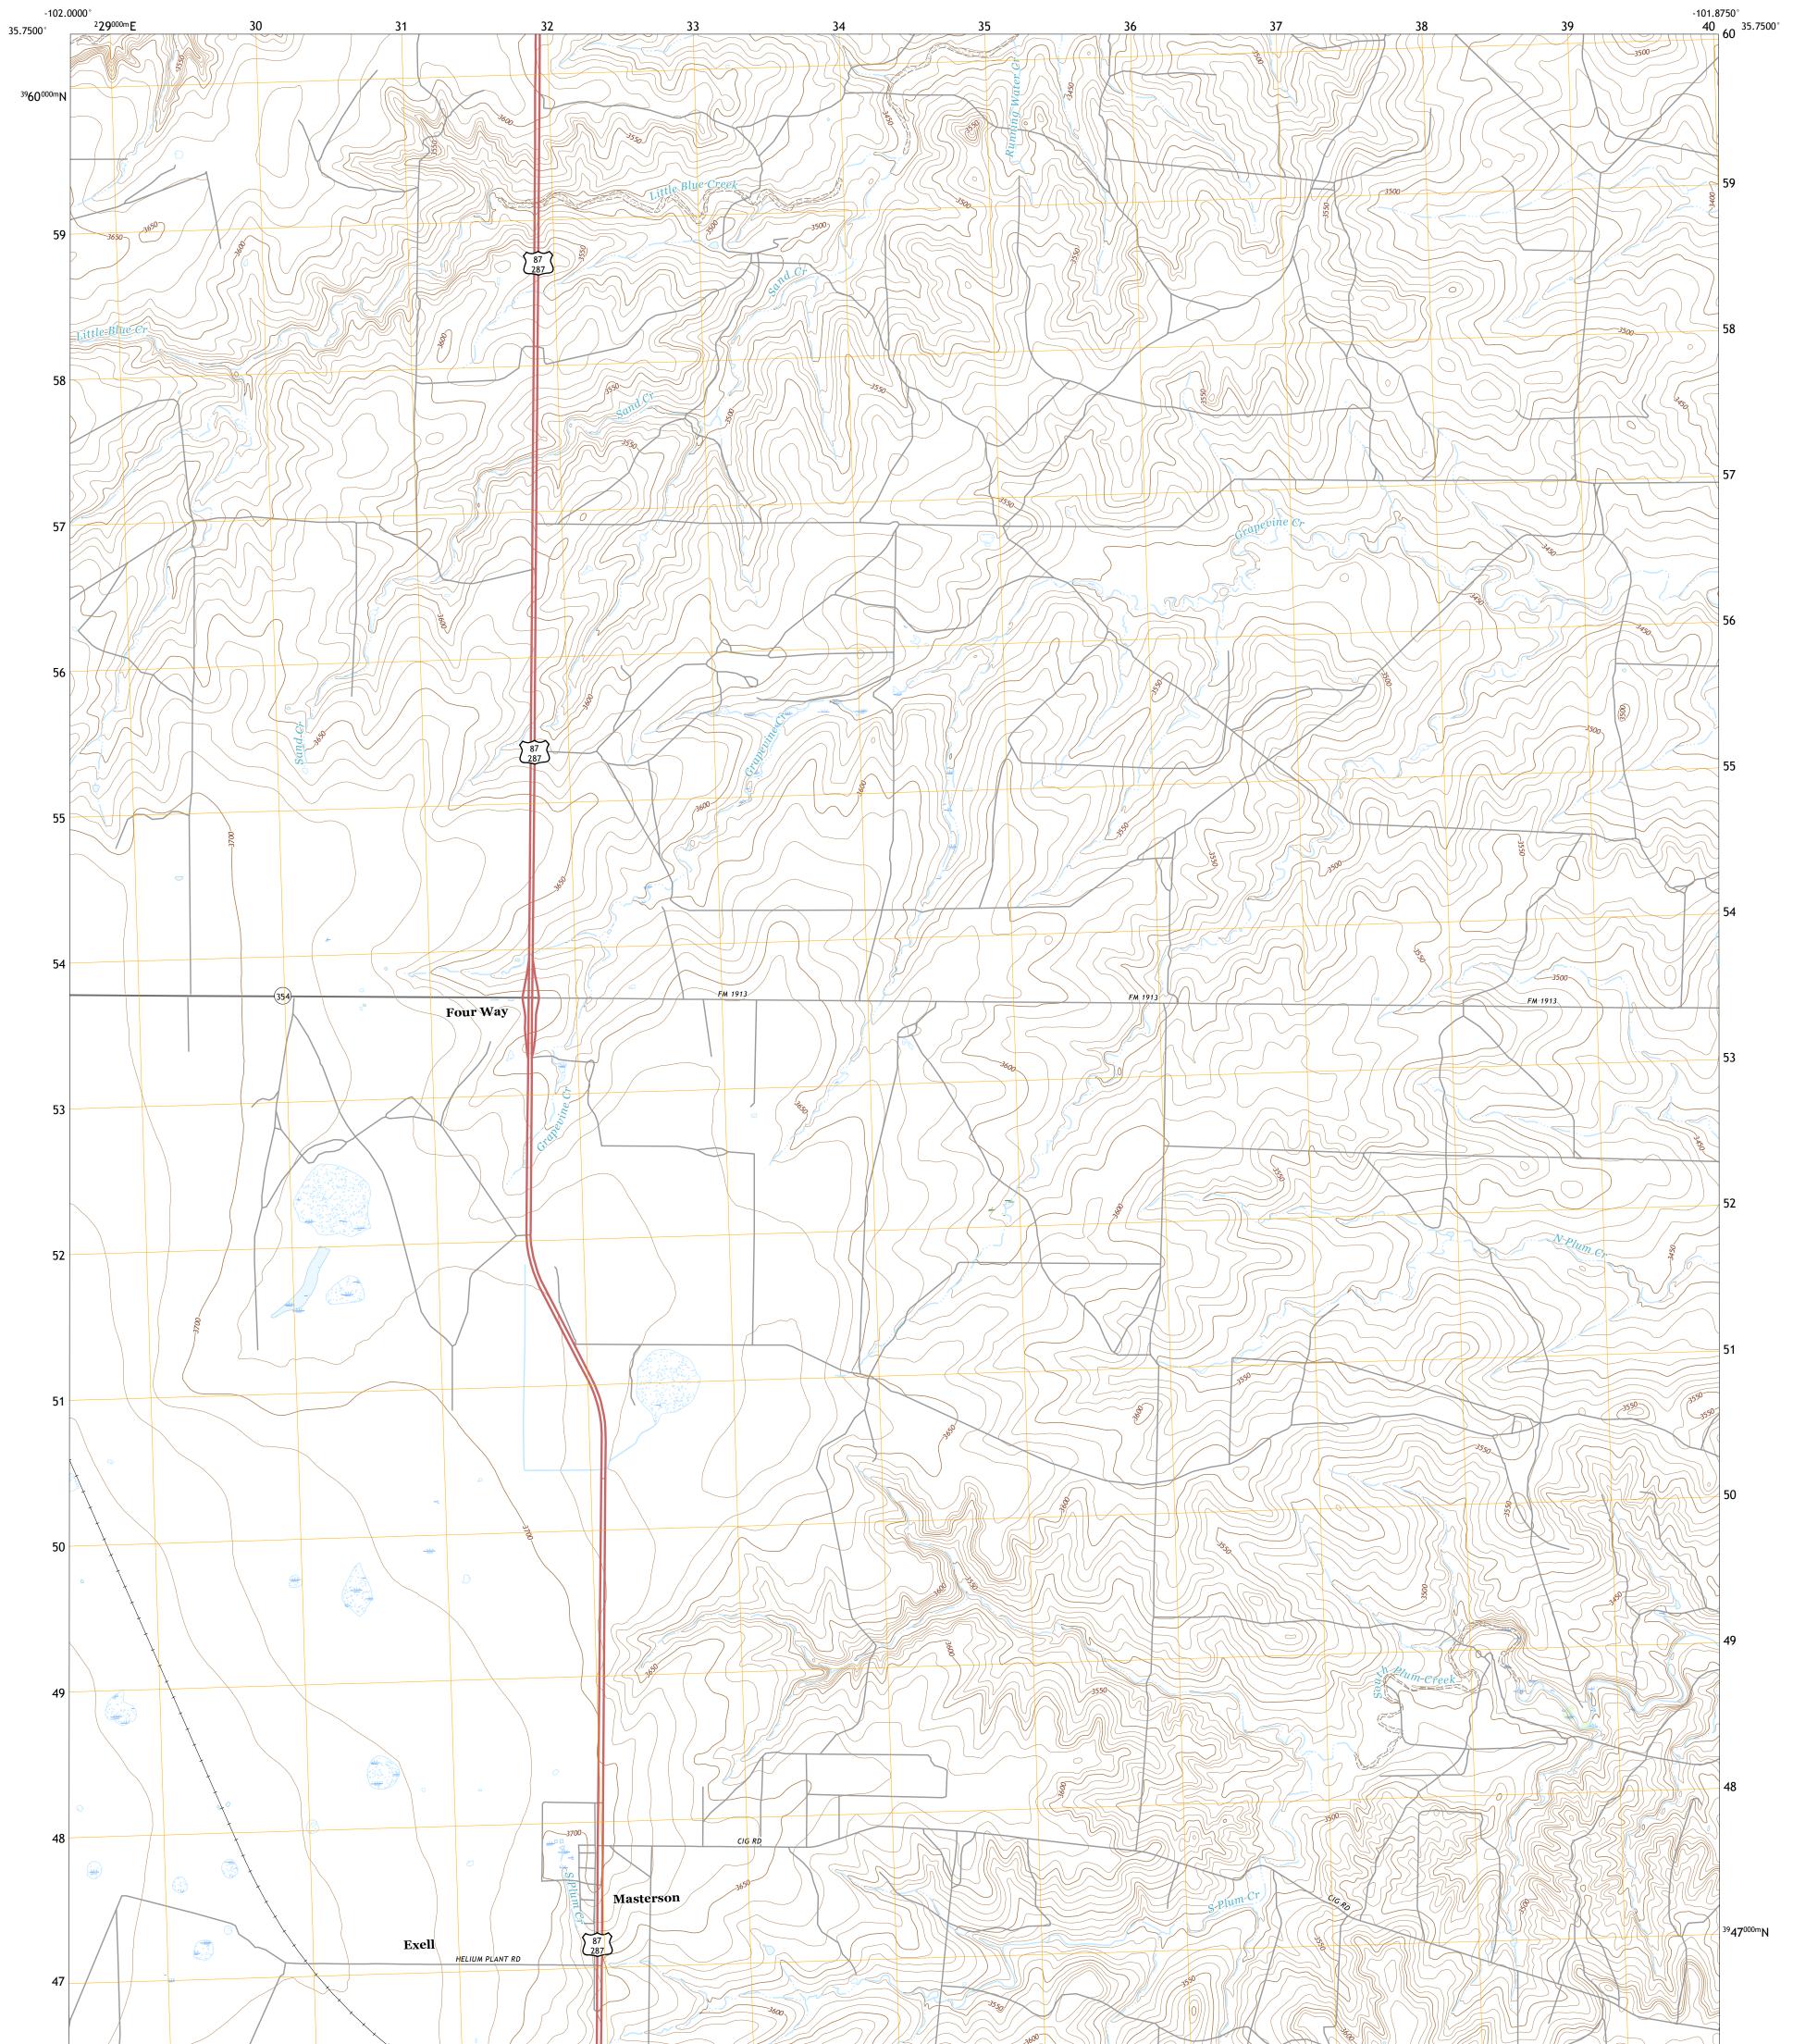

## U.S. DEPARTMENT OF THE INTERIOR U.S. GEOLOGICAL SURVEY

MASTERSON QUADRANGLE TEXAS - MOORE COUNTY 7.5-MINUTE SERIES

Produced by the United States Geological Survey North American Datum of 1983 (NAD83) World Geodetic System of 1984 (WGS84). Projection and 1 000-meter grid:Universal Transverse Mercator, Zone 13S\14S This map is not a legal document. Boundaries may be generalized for this map scale. Private lands within government reservations may not be shown. Obtain permission before entering private lands.