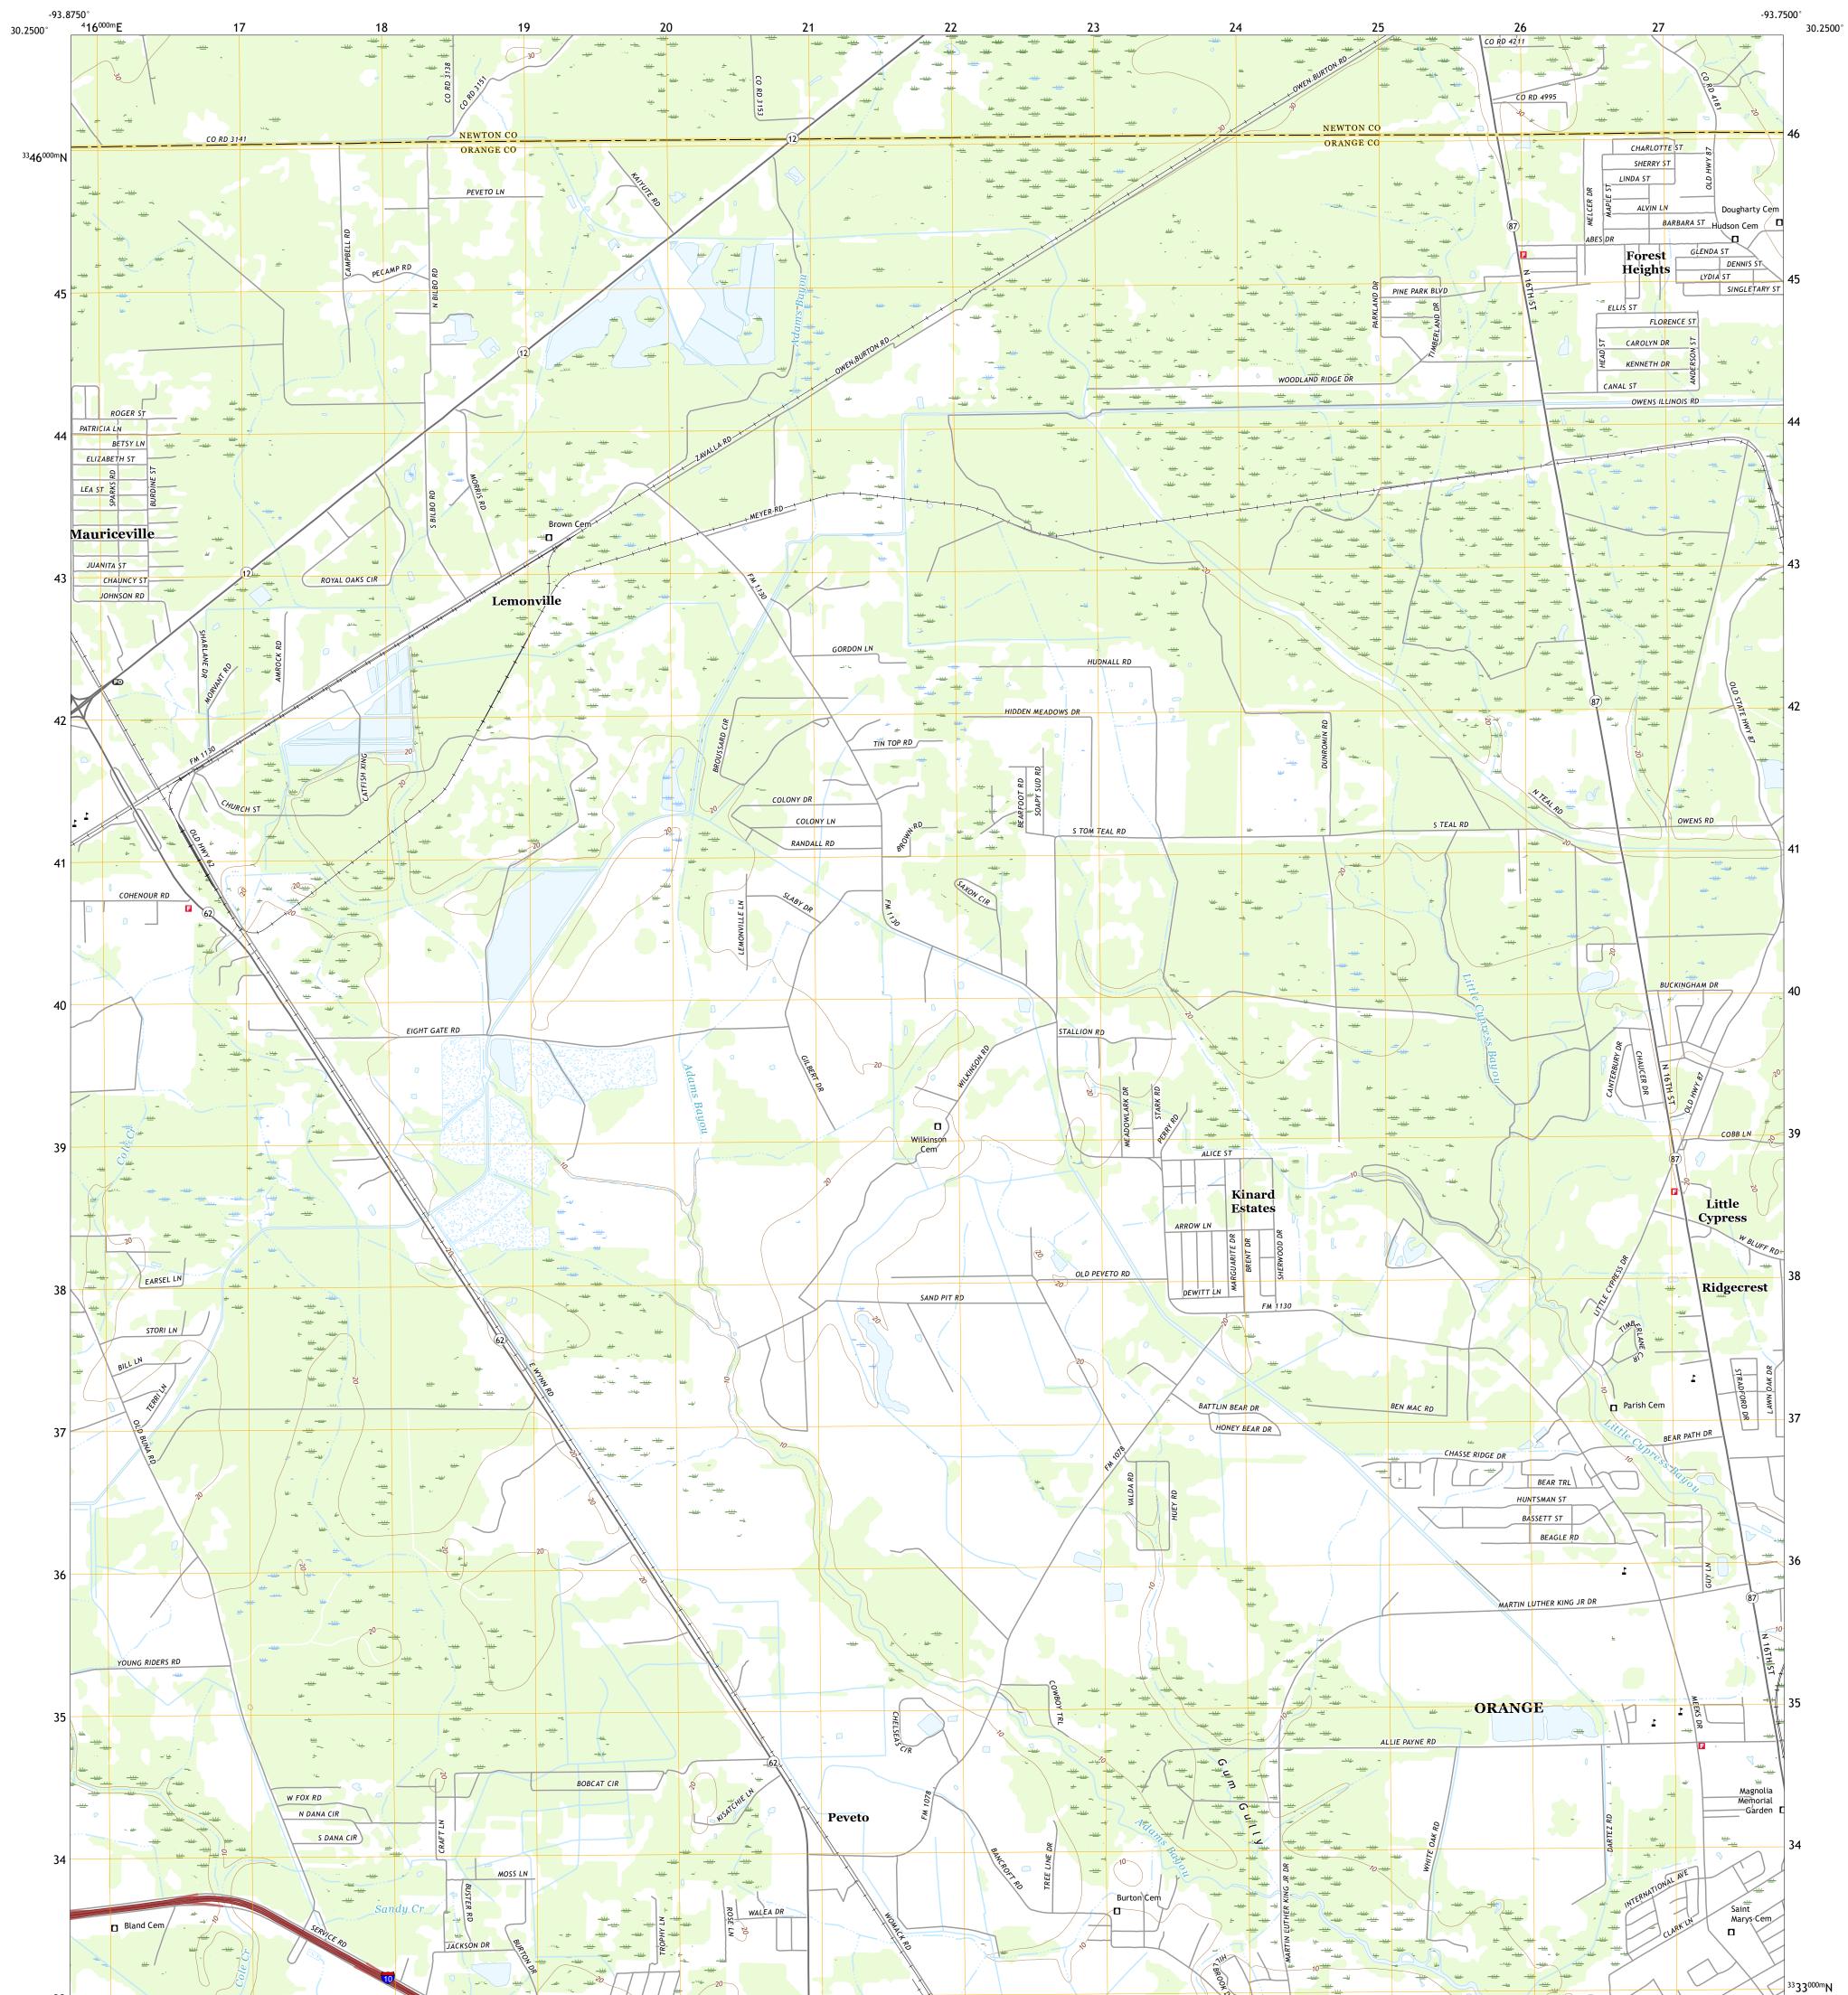

## U.S. DEPARTMENT OF THE INTERIOR U.S. GEOLOGICAL SURVEY

Produced by the United States Geological Survey North American Datum of 1983 (NAD83) World Geodetic System of 1984 (WGS84). Projection and 1 000-meter grid:Universal Transverse Mercator, Zone 15R This map is not a legal document. Boundaries may be generalized for this map scale. Private lands within government reservations may not be shown. Obtain permission before entering private lands.

......NAIP, September 2016 - November 2016 U.S. Census Bureau, 2015 .....GNIS, 1979 - 2022 nal Hydrography Dataset, 2003 - 2017 ..National Elevation Dataset, 2004 see metadata file 2019 - 2021 Imagery.... Roads..... Names..... .....National Hydrography Dataset, 2003 -.....National Elevation Dataset, ....Multiple sources; see metadata file 2019 -Hydrography..... Contours.. Boundaries... ..FWS National Wetlands Inventory Not Available Wetlands...