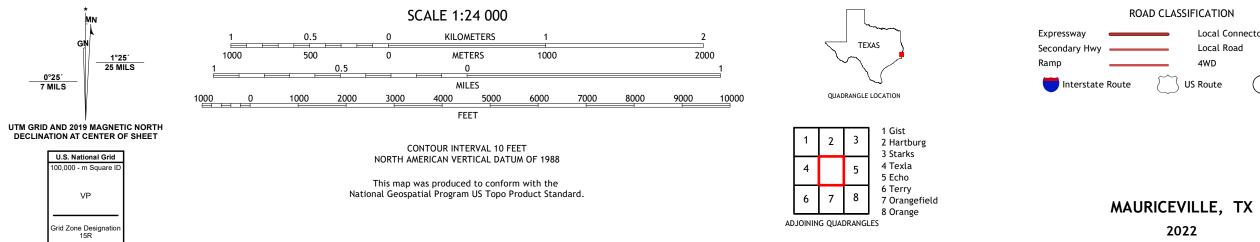

## U.S. DEPARTMENT OF THE INTERIOR U.S. GEOLOGICAL SURVEY

Produced by the United States Geological Survey North American Datum of 1983 (NAD83) World Geodetic System of 1984 (WGS84). Projection and 1 000-meter grid:Universal Transverse Mercator, Zone 15R This map is not a legal document. Boundaries may be generalized for this map scale. Private lands within government reservations may not be shown. Obtain permission before entering private lands.

2022