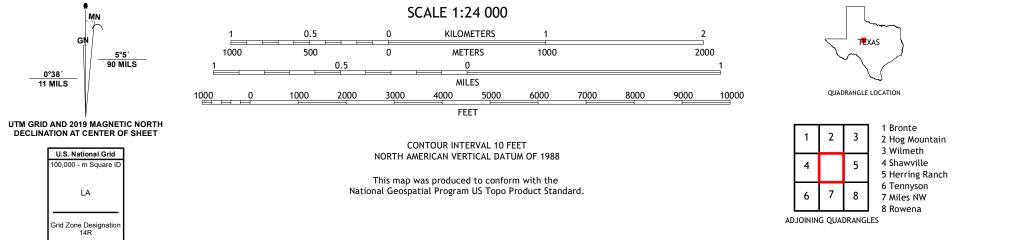

## U.S. DEPARTMENT OF THE INTERIOR U.S. GEOLOGICAL SURVEY

MAVERICK QUADRANGLE TEXAS 7.5-MINUTE SERIES

**Produced by the United States Geological Survey** North American Datum of 1983 (NAD83) World Geodetic System of 1984 (WGS84). Projection and 1 000-meter grid:Universal Transverse Mercator, Zone 14R This map is not a legal document. Boundaries may be generalized for this map scale. Private lands within government reservations may not be shown. Obtain permission before entering private lands.