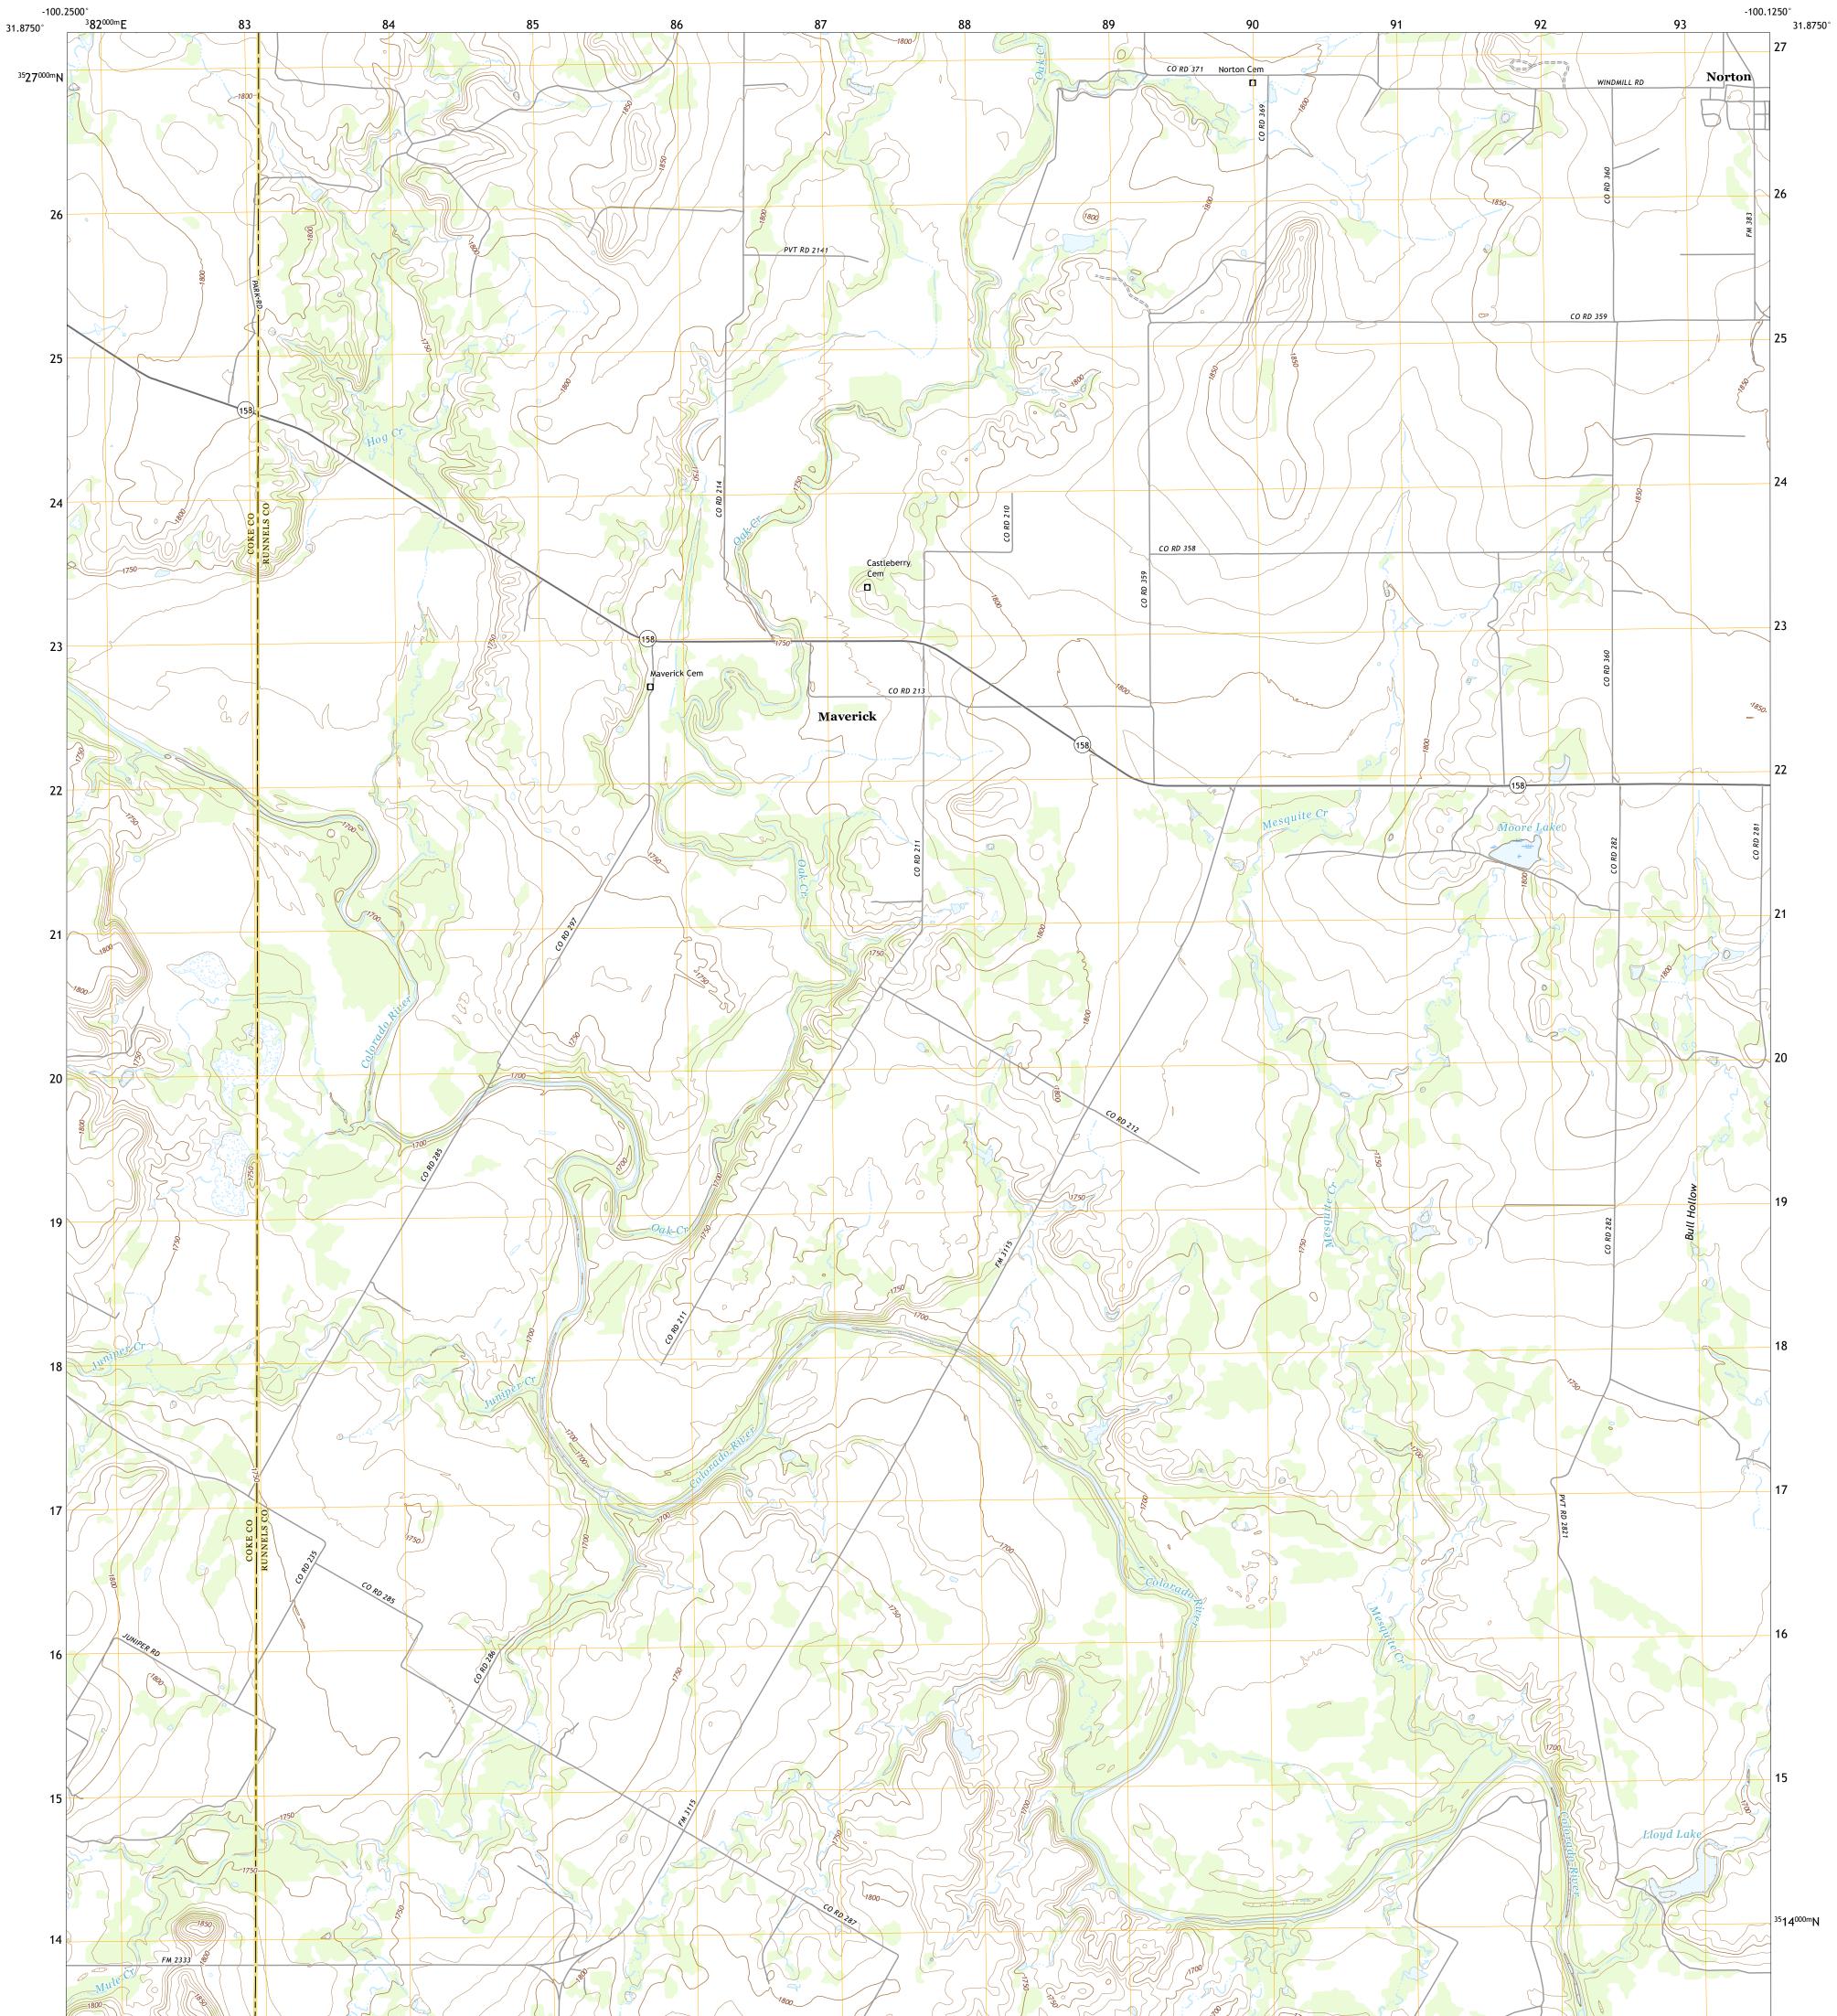

## U.S. DEPARTMENT OF THE INTERIOR U.S. GEOLOGICAL SURVEY

MAVERICK QUADRANGLE TEXAS 7.5-MINUTE SERIES

**Produced by the United States Geological Survey** North American Datum of 1983 (NAD83) World Geodetic System of 1984 (WGS84). Projection and 1 000-meter grid:Universal Transverse Mercator, Zone 14R This map is not a legal document. Boundaries may be generalized for this map scale. Private lands within government reservations may not be shown. Obtain permission before entering private lands.