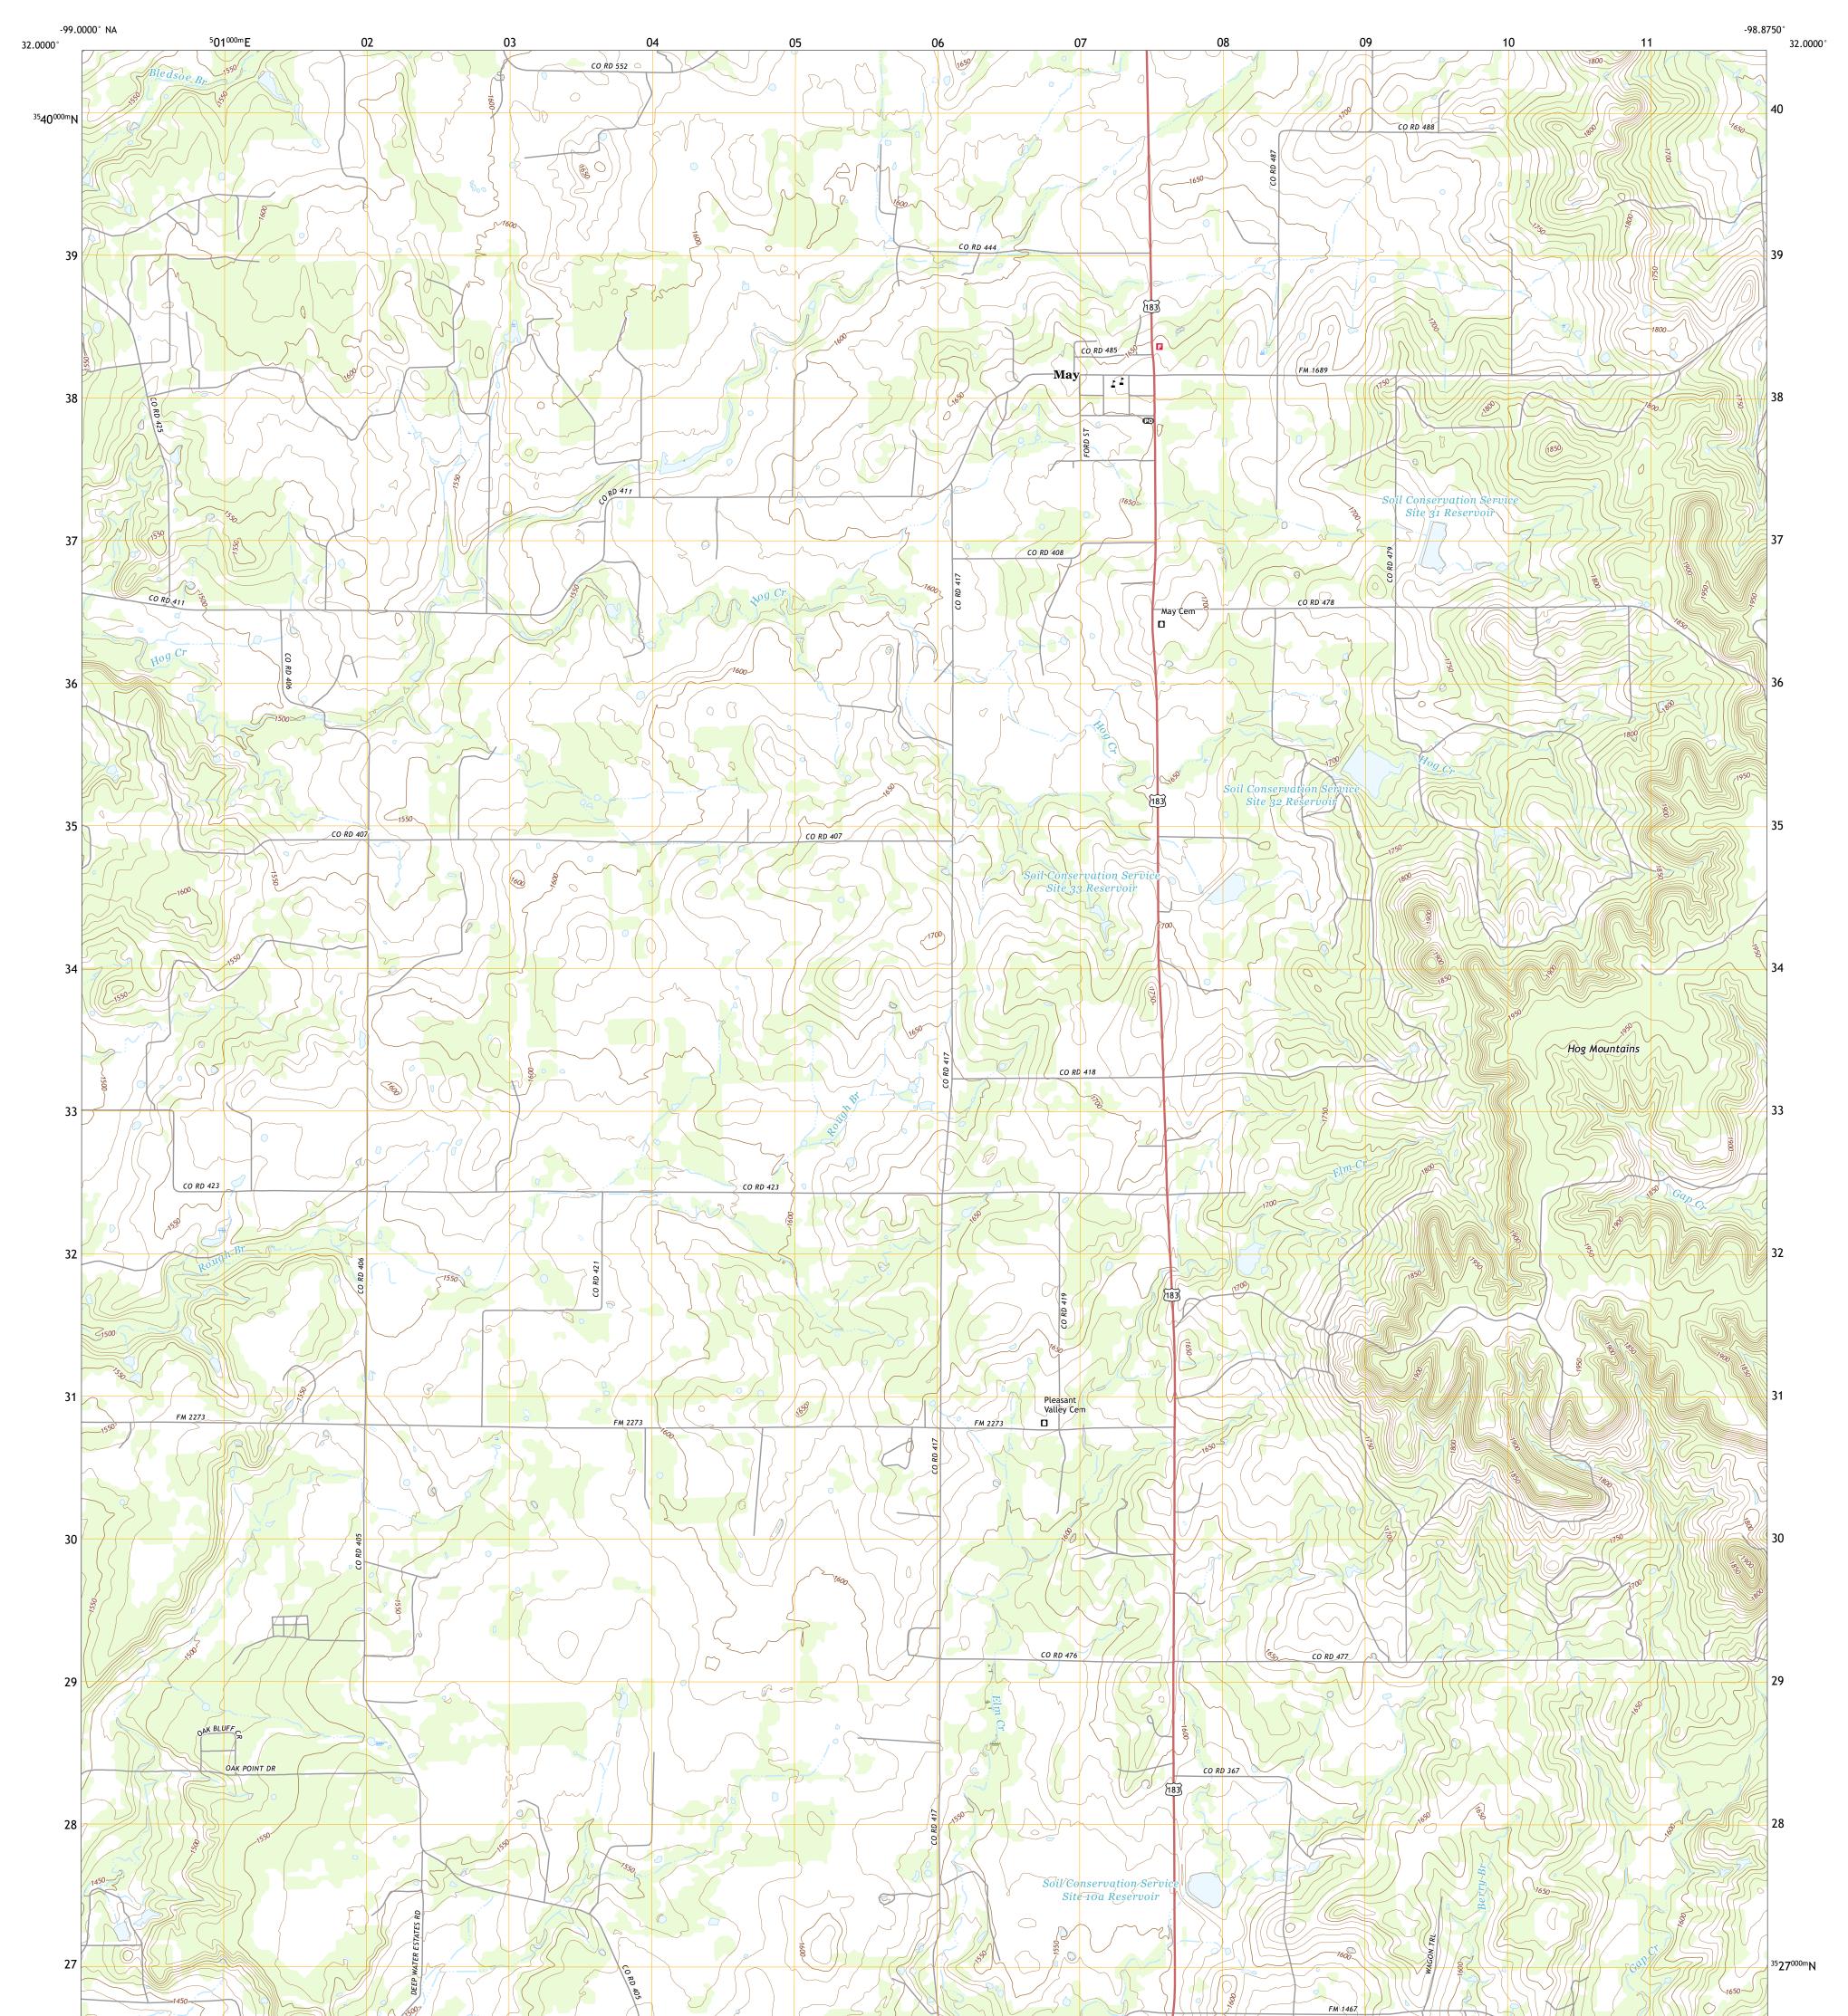

## U.S. DEPARTMENT OF THE INTERIOR U.S. GEOLOGICAL SURVEY

MAY QUADRANGLE TEXAS - BROWN COUNTY 7.5-MINUTE SERIES

Produced by the United States Geological Survey North American Datum of 1983 (NAD83) World Geodetic System of 1984 (WGS84). Projection and 1 000-meter grid:Universal Transverse Mercator, Zone 14R This map is not a legal document. Boundaries may be generalized for this map scale. Private lands within government reservations may not be shown. Obtain permission before entering private lands.