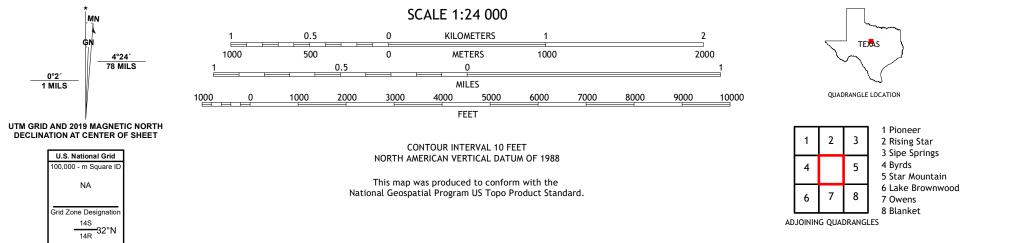

## U.S. DEPARTMENT OF THE INTERIOR U.S. GEOLOGICAL SURVEY

MAY QUADRANGLE TEXAS - BROWN COUNTY 7.5-MINUTE SERIES

Produced by the United States Geological Survey North American Datum of 1983 (NAD83) World Geodetic System of 1984 (WGS84). Projection and 1 000-meter grid:Universal Transverse Mercator, Zone 14R This map is not a legal document. Boundaries may be generalized for this map scale. Private lands within government reservations may not be shown. Obtain permission before entering private lands.