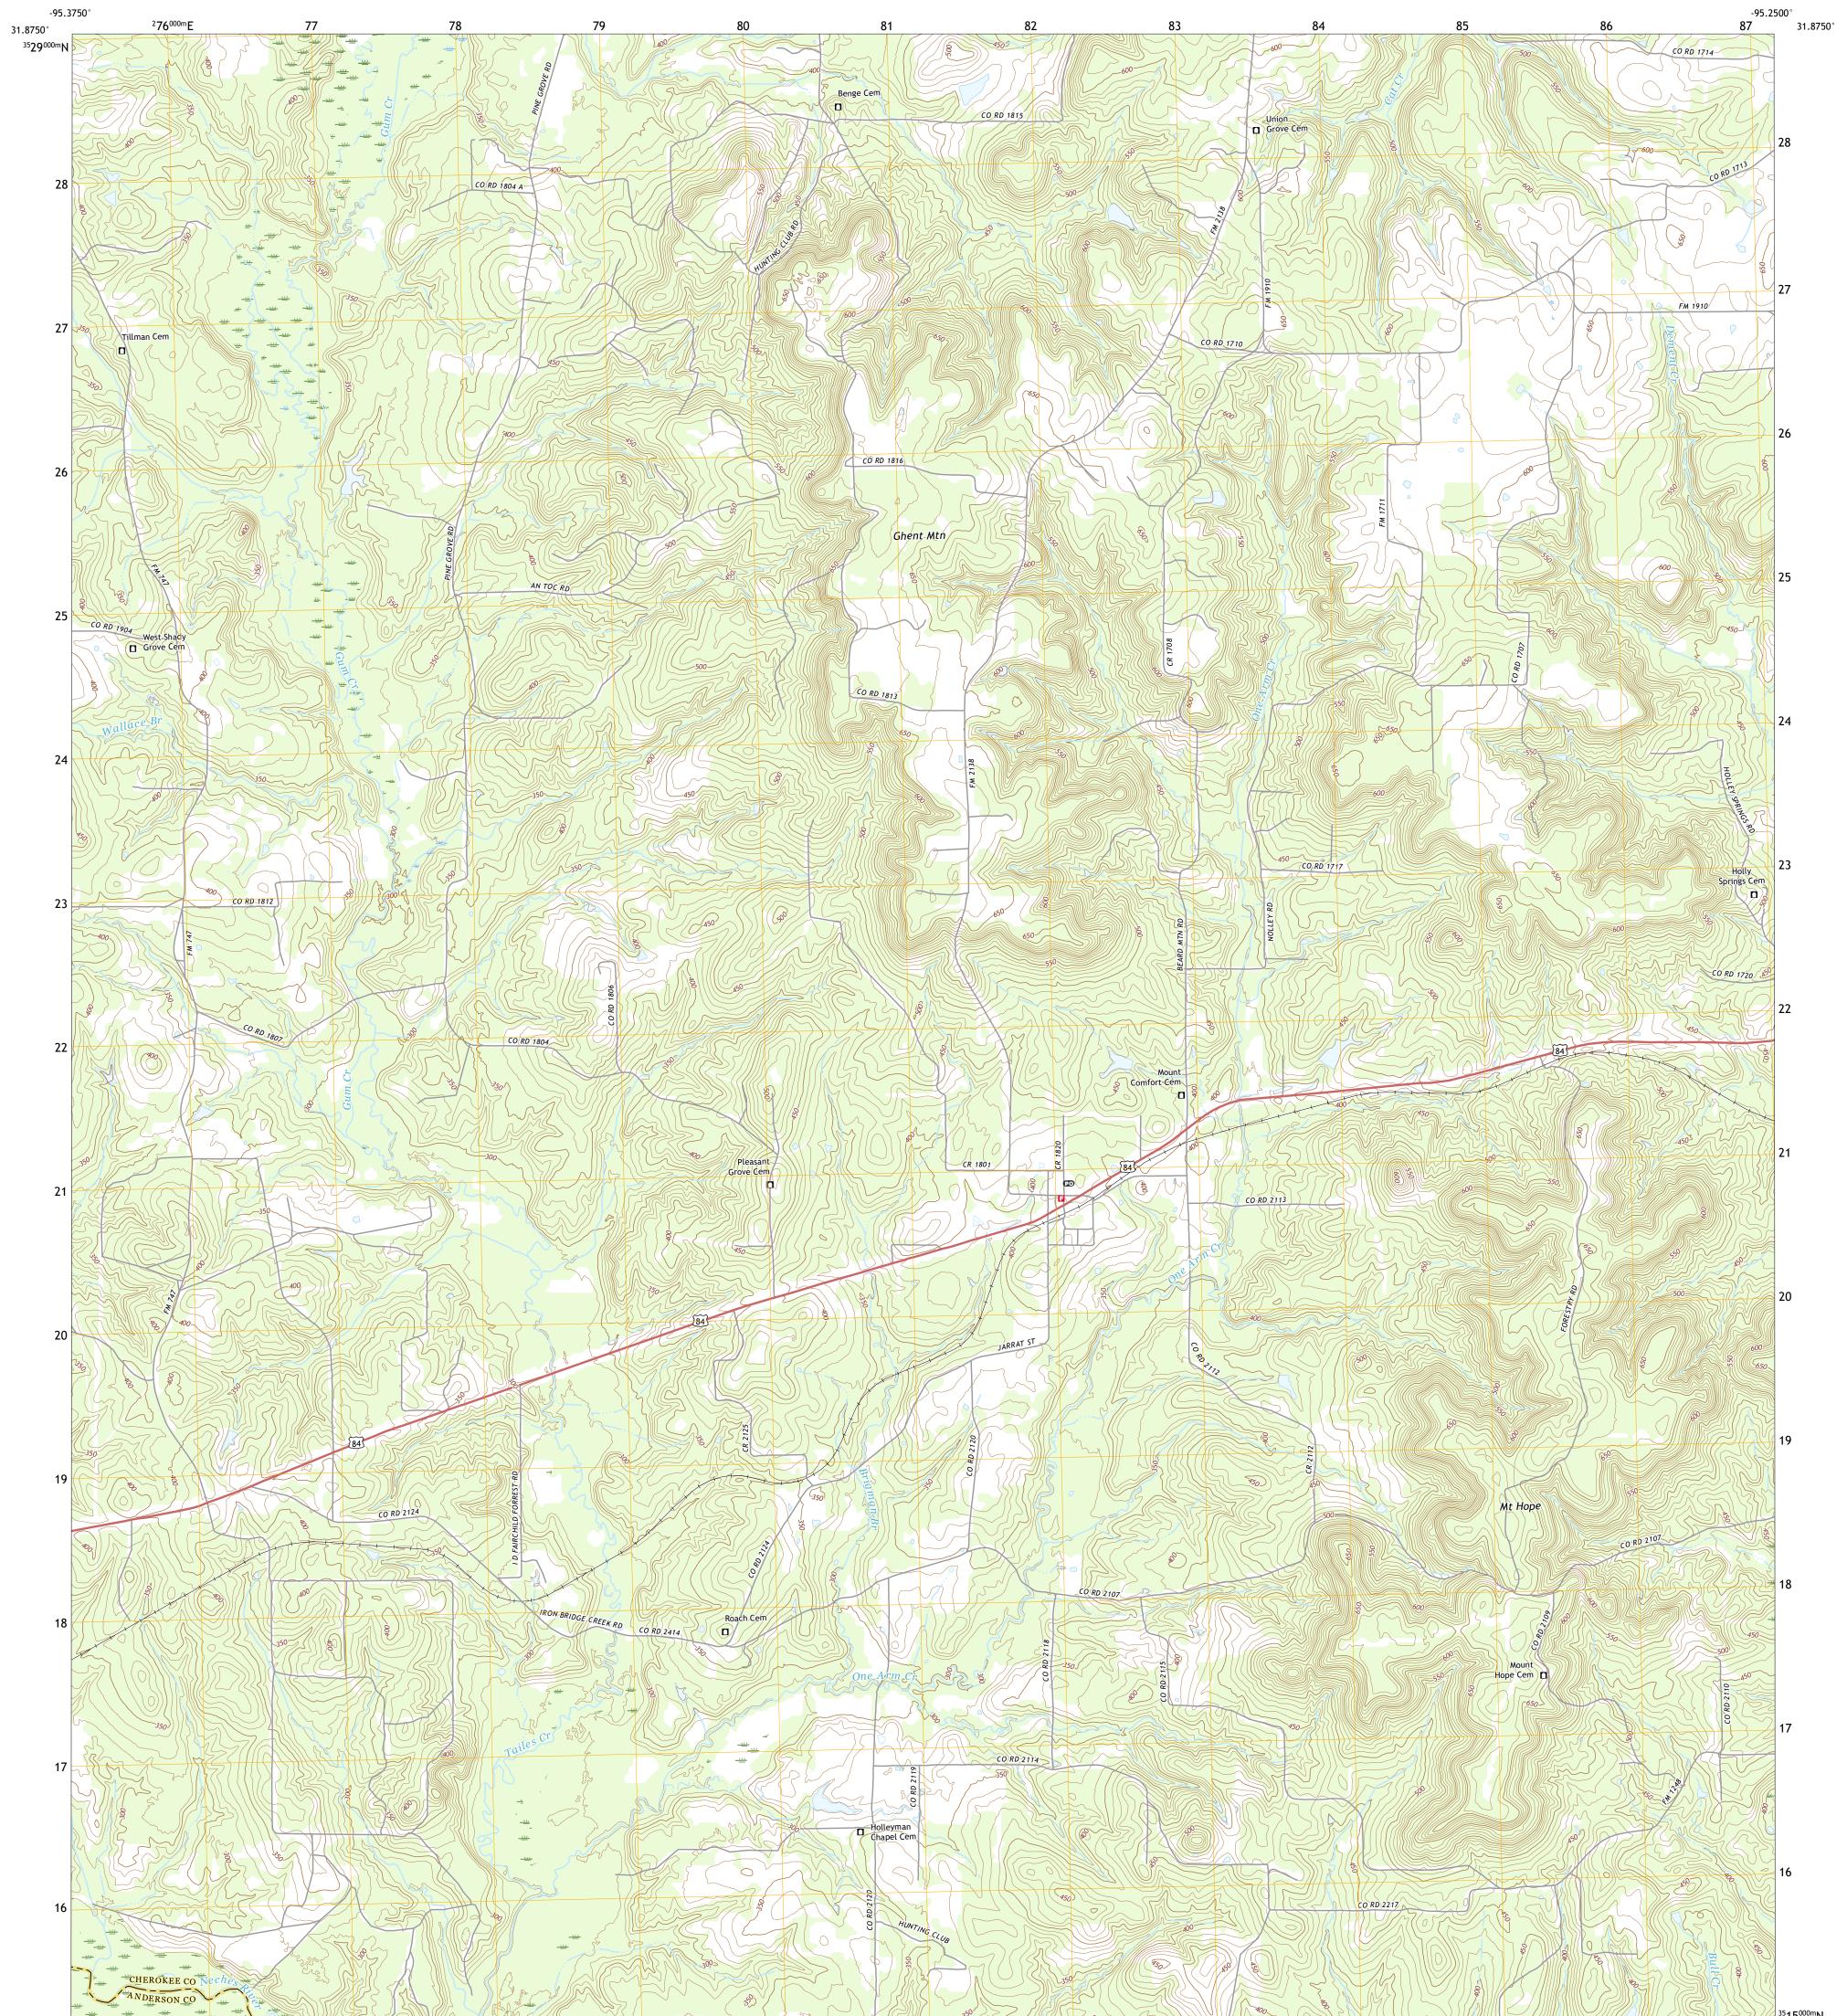

## U.S. DEPARTMENT OF THE INTERIOR U.S. GEOLOGICAL SURVEY

MAYDELLE QUADRANGLE TEXAS 7.5-MINUTE SERIES

**Produced by the United States Geological Survey** North American Datum of 1983 (NAD83) World Geodetic System of 1984 (WGS84). Projection and 1 000-meter grid:Universal Transverse Mercator, Zone 15R This map is not a legal document. Boundaries may be generalized for this map scale. Private lands within government reservations may not be shown. Obtain permission before entering private lands.