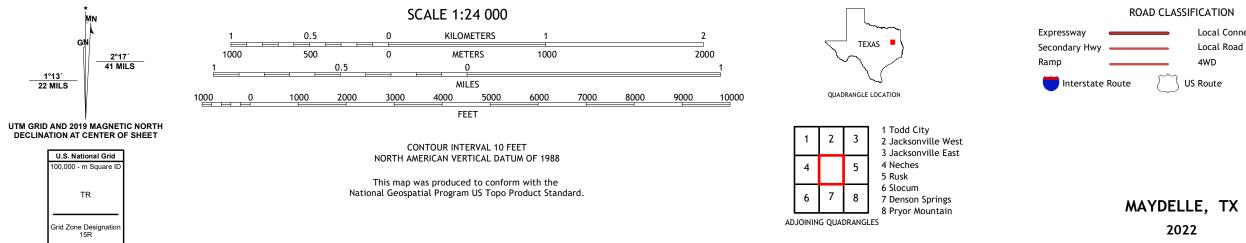

## U.S. DEPARTMENT OF THE INTERIOR U.S. GEOLOGICAL SURVEY

MAYDELLE QUADRANGLE TEXAS 7.5-MINUTE SERIES

**Produced by the United States Geological Survey** North American Datum of 1983 (NAD83) World Geodetic System of 1984 (WGS84). Projection and 1 000-meter grid:Universal Transverse Mercator, Zone 15R This map is not a legal document. Boundaries may be generalized for this map scale. Private lands within government reservations may not be shown. Obtain permission before entering private lands.