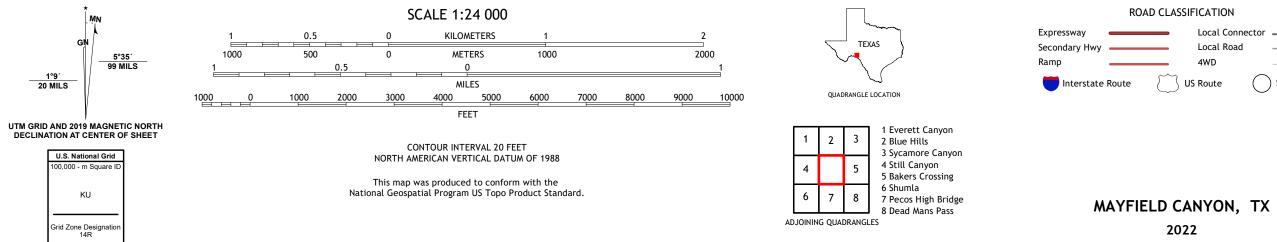

## U.S. DEPARTMENT OF THE INTERIOR U.S. GEOLOGICAL SURVEY

MAYFIELD CANYON QUADRANGLE TEXAS - VAL VERDE COUNTY 7.5-MINUTE SERIES

**Produced by the United States Geological Survey** North American Datum of 1983 (NAD83) World Geodetic System of 1984 (WGS84). Projection and 1 000-meter grid:Universal Transverse Mercator, Zone 14R This map is not a legal document. Boundaries may be generalized for this map scale. Private lands within government reservations may not be shown. Obtain permission before entering private lands.