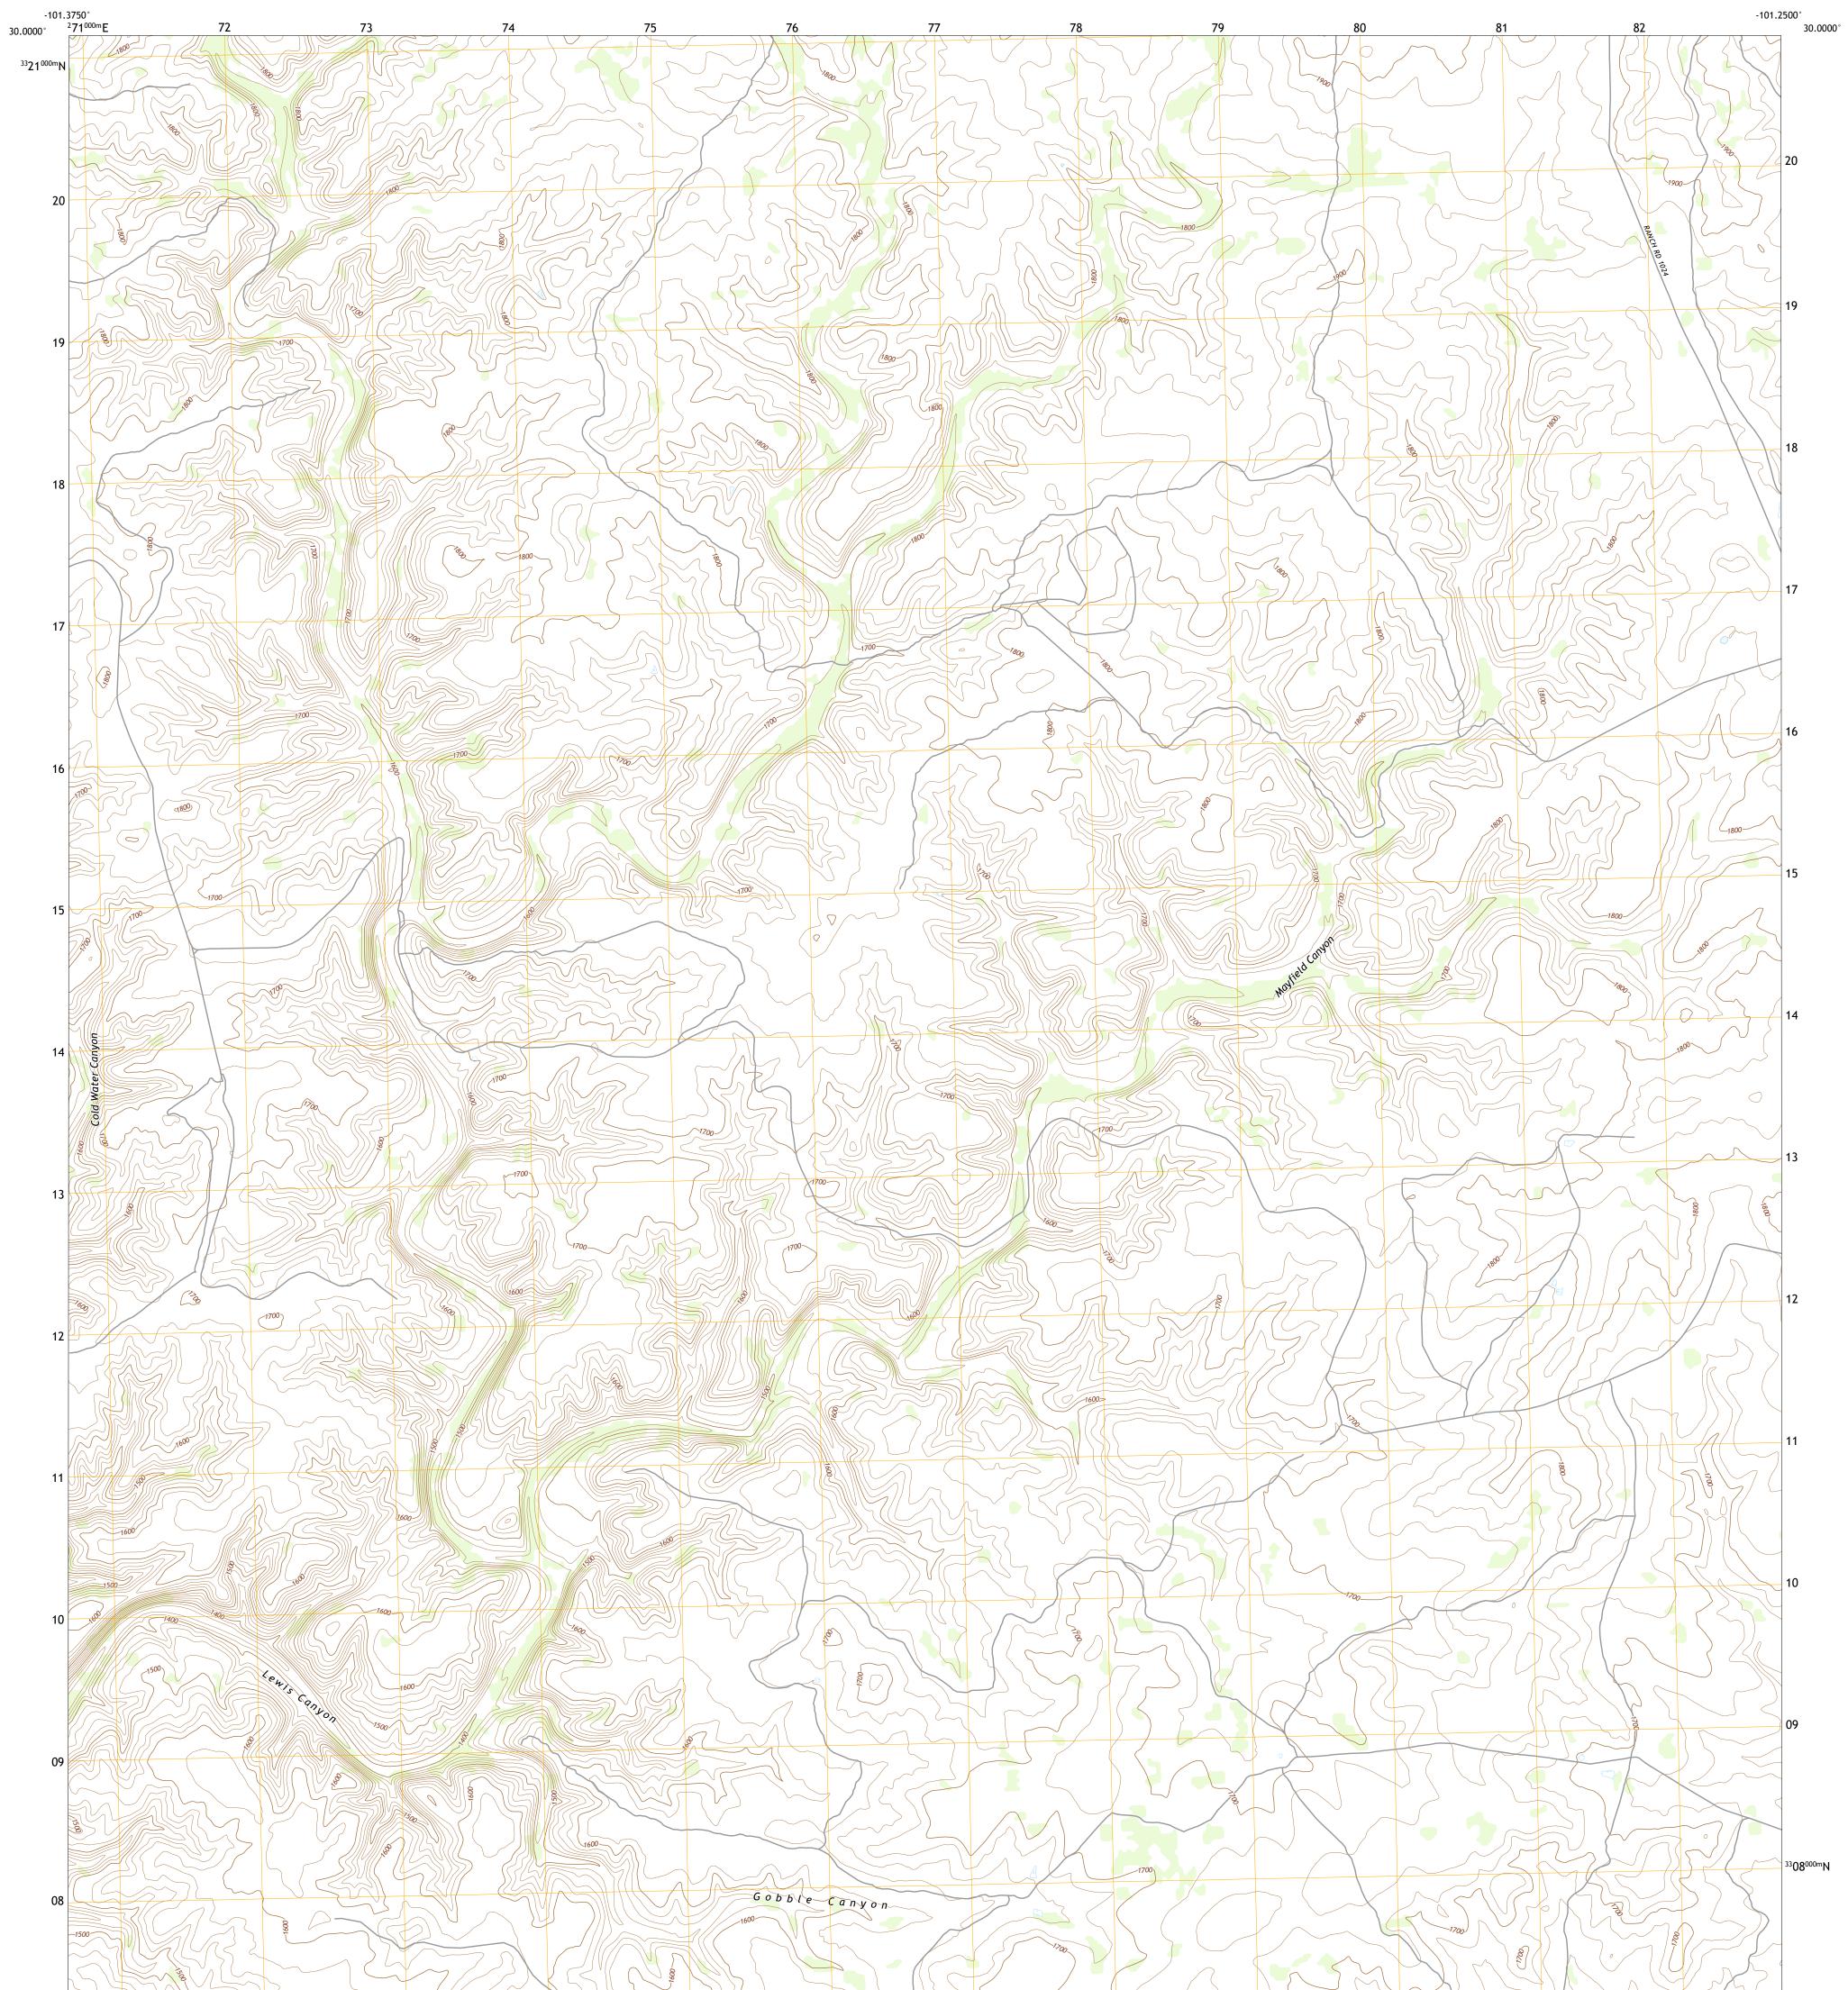

## U.S. DEPARTMENT OF THE INTERIOR U.S. GEOLOGICAL SURVEY

MAYFIELD CANYON QUADRANGLE TEXAS - VAL VERDE COUNTY 7.5-MINUTE SERIES

**Produced by the United States Geological Survey** North American Datum of 1983 (NAD83) World Geodetic System of 1984 (WGS84). Projection and 1 000-meter grid:Universal Transverse Mercator, Zone 14R This map is not a legal document. Boundaries may be generalized for this map scale. Private lands within government reservations may not be shown. Obtain permission before entering private lands.