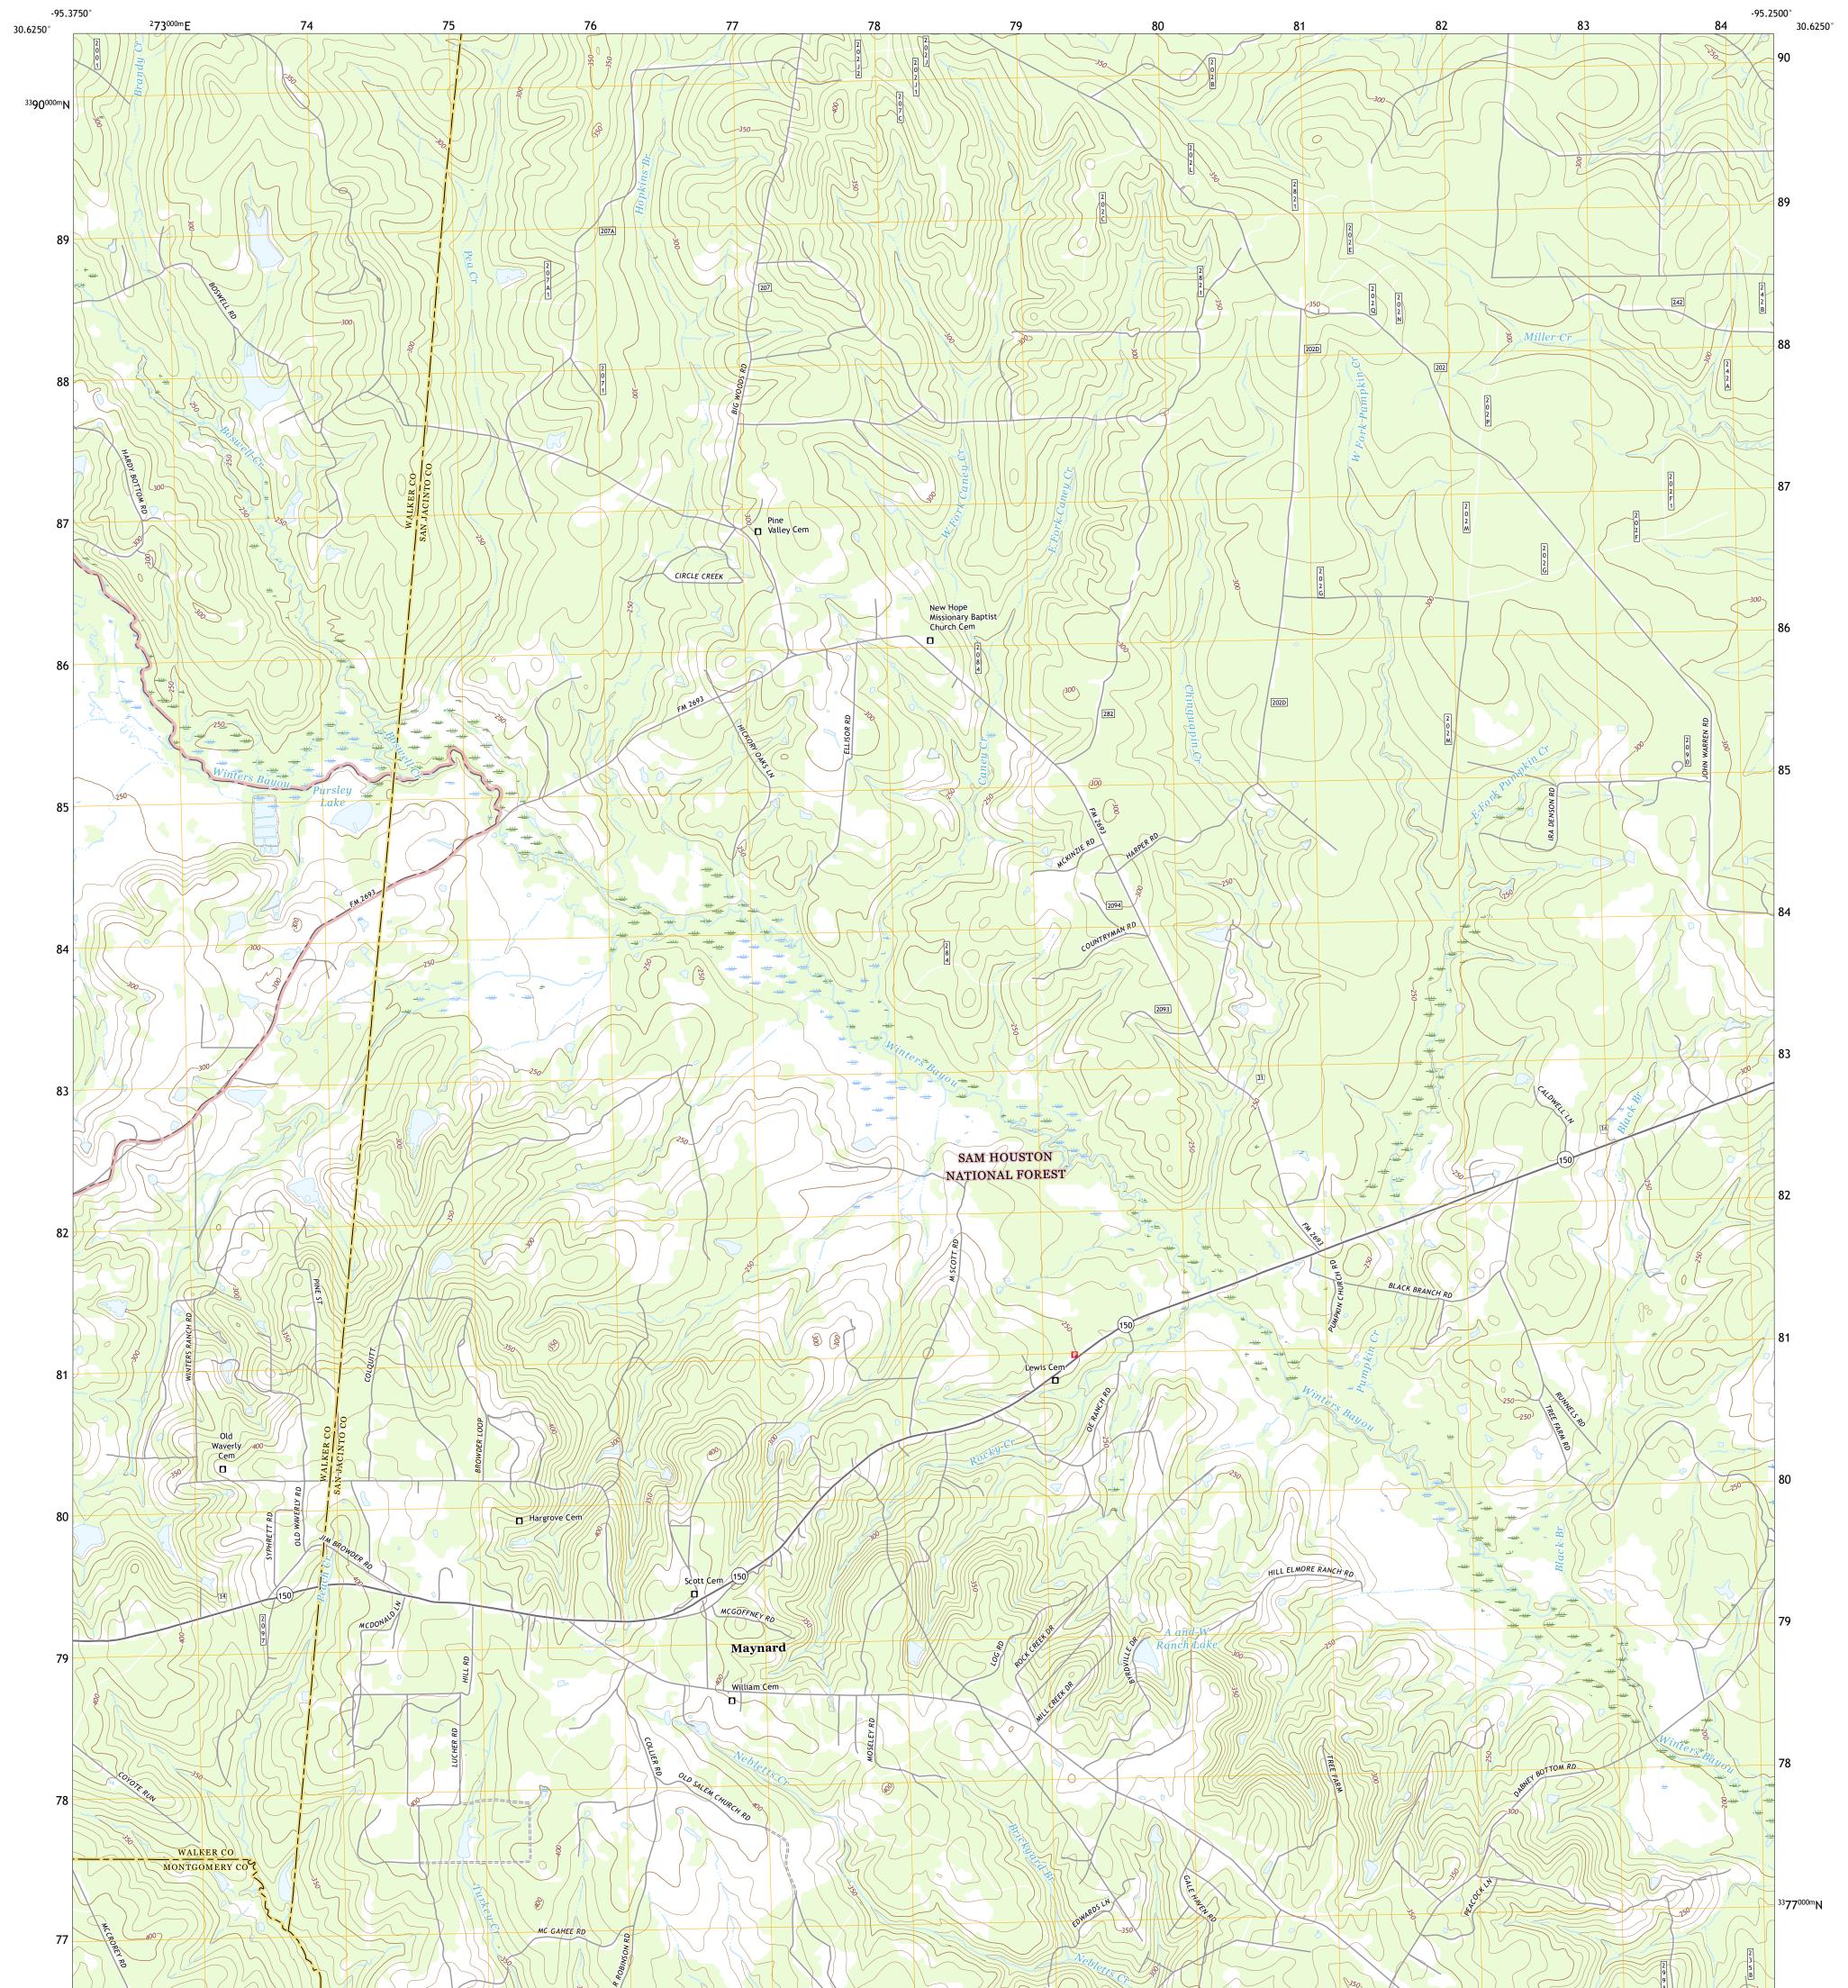

## U.S. DEPARTMENT OF THE INTERIOR U.S. GEOLOGICAL SURVEY

PORTST STATULE

MAYNARD QUADRANGLE TEXAS 7.5-MINUTE SERIES

Produced by the United States Geological Survey North American Datum of 1983 (NAD83) World Geodetic System of 1984 (WGS84). Projection and 1 000-meter grid:Universal Transverse Mercator, Zone 15R This map is not a legal document. Boundaries may be generalized for this map scale. Private lands within government reservations may not be shown. Obtain permission before entering private lands.