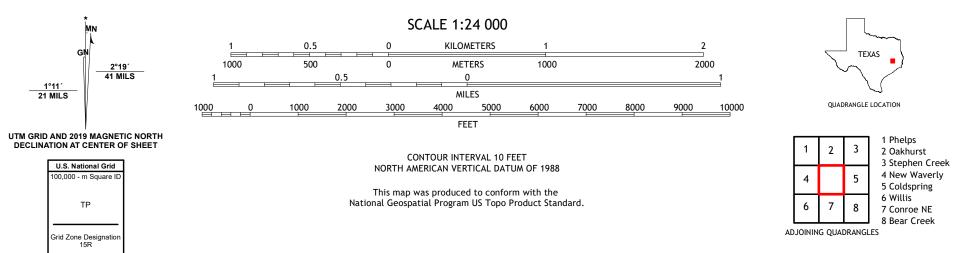

## U.S. DEPARTMENT OF THE INTERIOR U.S. GEOLOGICAL SURVEY

PORTST STATULE

MAYNARD QUADRANGLE TEXAS 7.5-MINUTE SERIES

Produced by the United States Geological Survey North American Datum of 1983 (NAD83) World Geodetic System of 1984 (WGS84). Projection and 1 000-meter grid:Universal Transverse Mercator, Zone 15R This map is not a legal document. Boundaries may be generalized for this map scale. Private lands within government reservations may not be shown. Obtain permission before entering private lands.