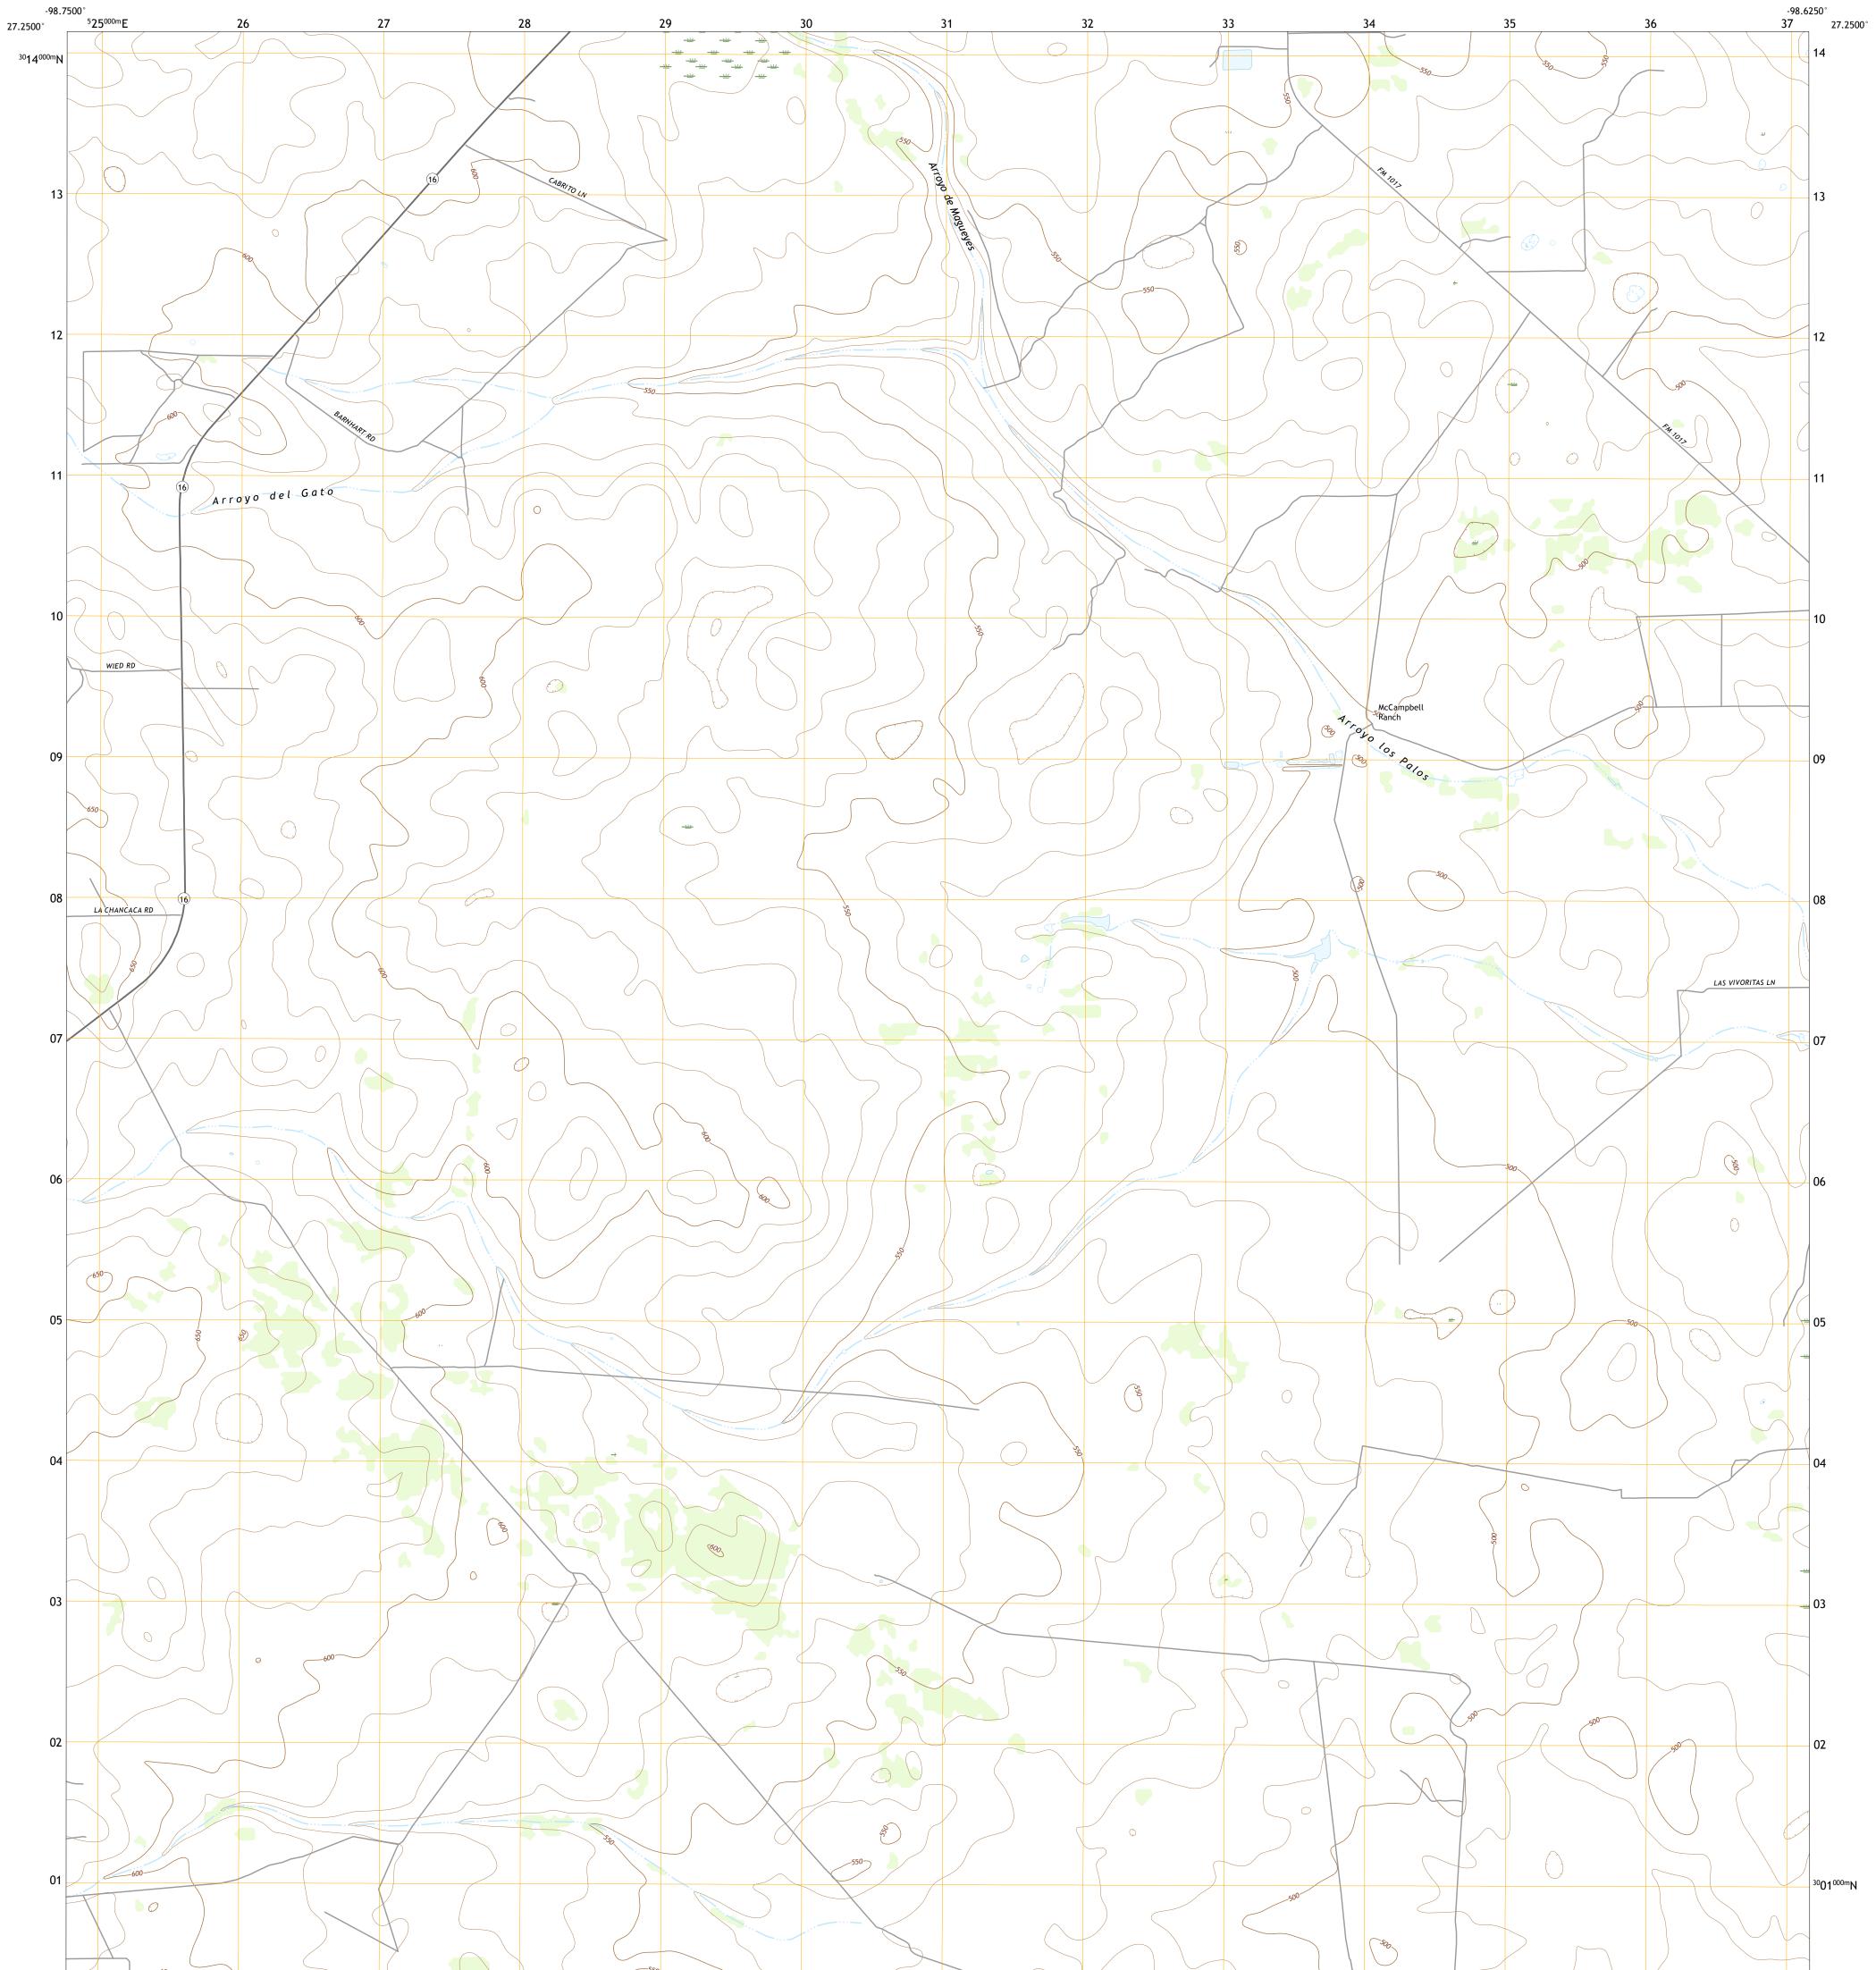

MCCAMPBELL RANCH QUADRANGLE TEXAS - JIM HOGG COUNTY 7.5-MINUTE SERIES

**Produced by the United States Geological Survey** North American Datum of 1983 (NAD83) World Geodetic System of 1984 (WGS84). Projection and 1 000-meter grid:Universal Transverse Mercator, Zone 14R This map is not a legal document. Boundaries may be generalized for this map scale. Private lands within government reservations may not be shown. Obtain permission before entering private lands.