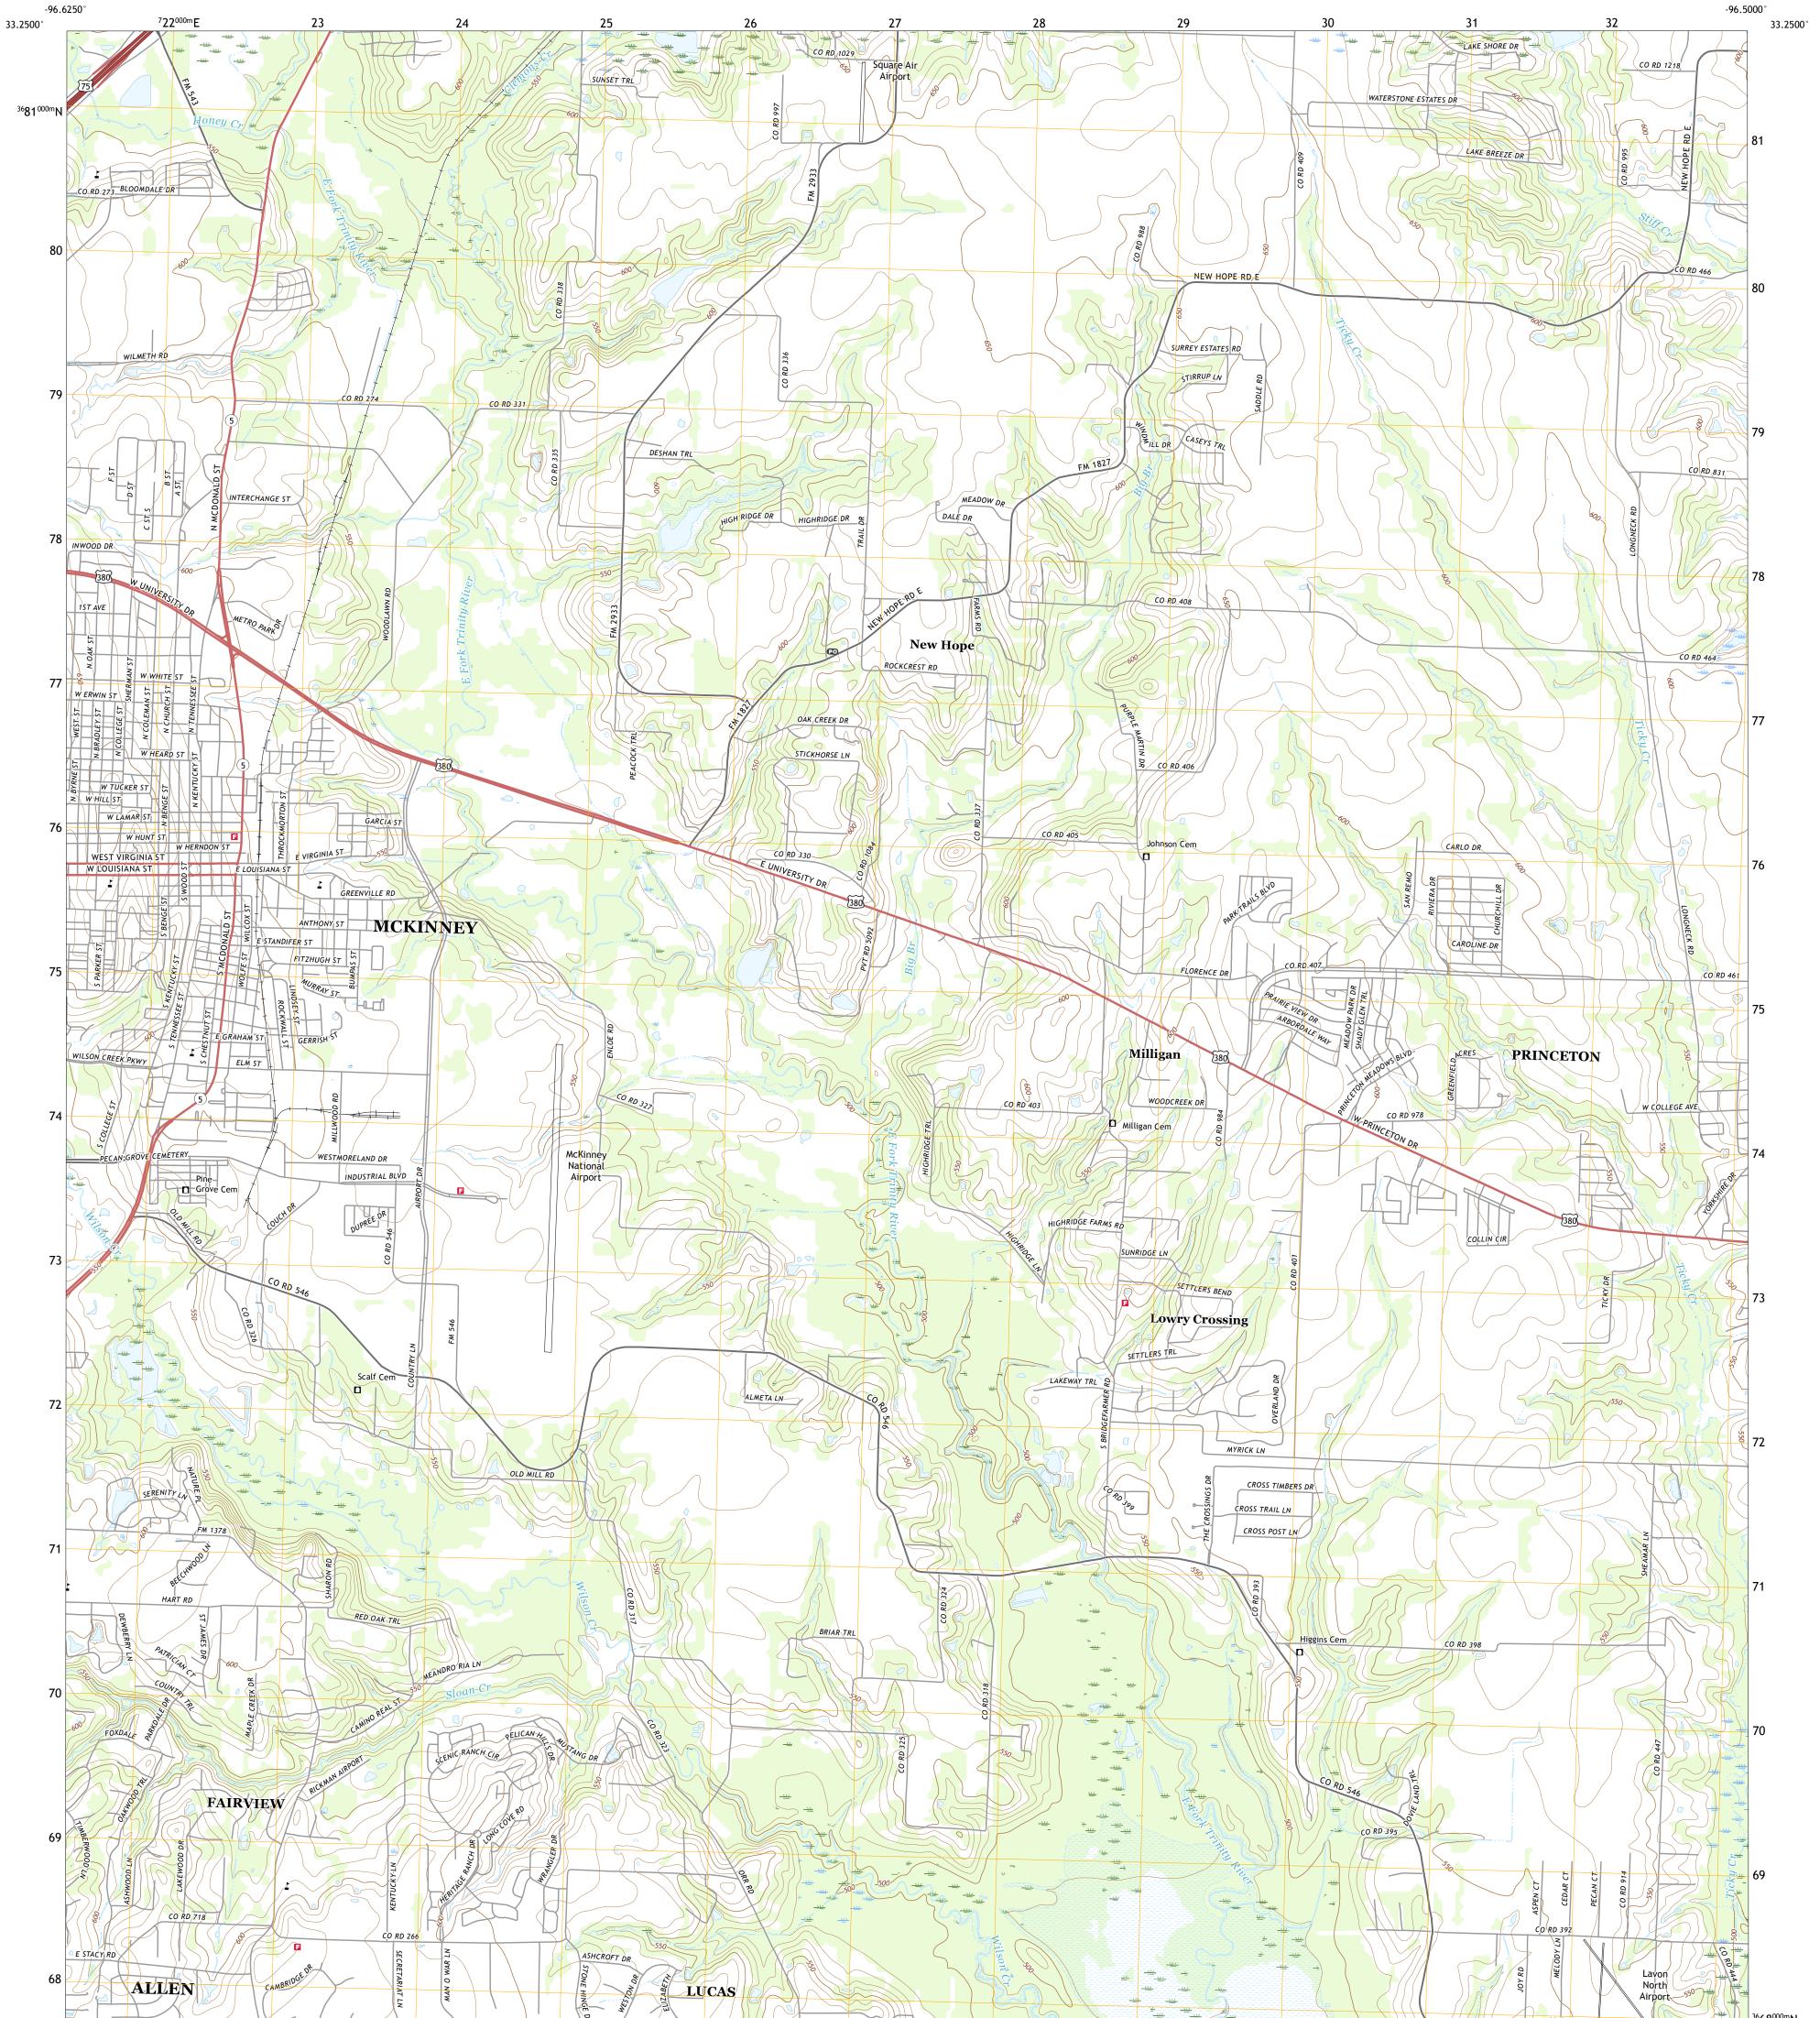

## U.S. DEPARTMENT OF THE INTERIOR U.S. GEOLOGICAL SURVEY

The National Map US Topo

MCKINNEY EAST QUADRANGLE TEXAS - COLLIN COUNTY 7.5-MINUTE SERIES

Produced by the United States Geological Survey North American Datum of 1983 (NAD83) World Geodetic System of 1984 (WGS84). Projection and 1 000-meter grid:Universal Transverse Mercator, Zone 14S This map is not a legal document. Boundaries may be generalized for this map scale. Private lands within government reservations may not be shown. Obtain permission before entering private lands.

Imagery......NAIP, September 2016 - November 2016Roads......U.S. Census Bureau, 2015 - 2018Names......GNIS, 1979 - 2018Hydrography.....National Hydrography Dataset, 2002 - 2018Contours.....National Elevation Dataset, 2003 - 2005Boundaries.....Multiple sources; see metadata file 2016 - 2017Wetlands.....FWS National Wetlands Inventory 1982