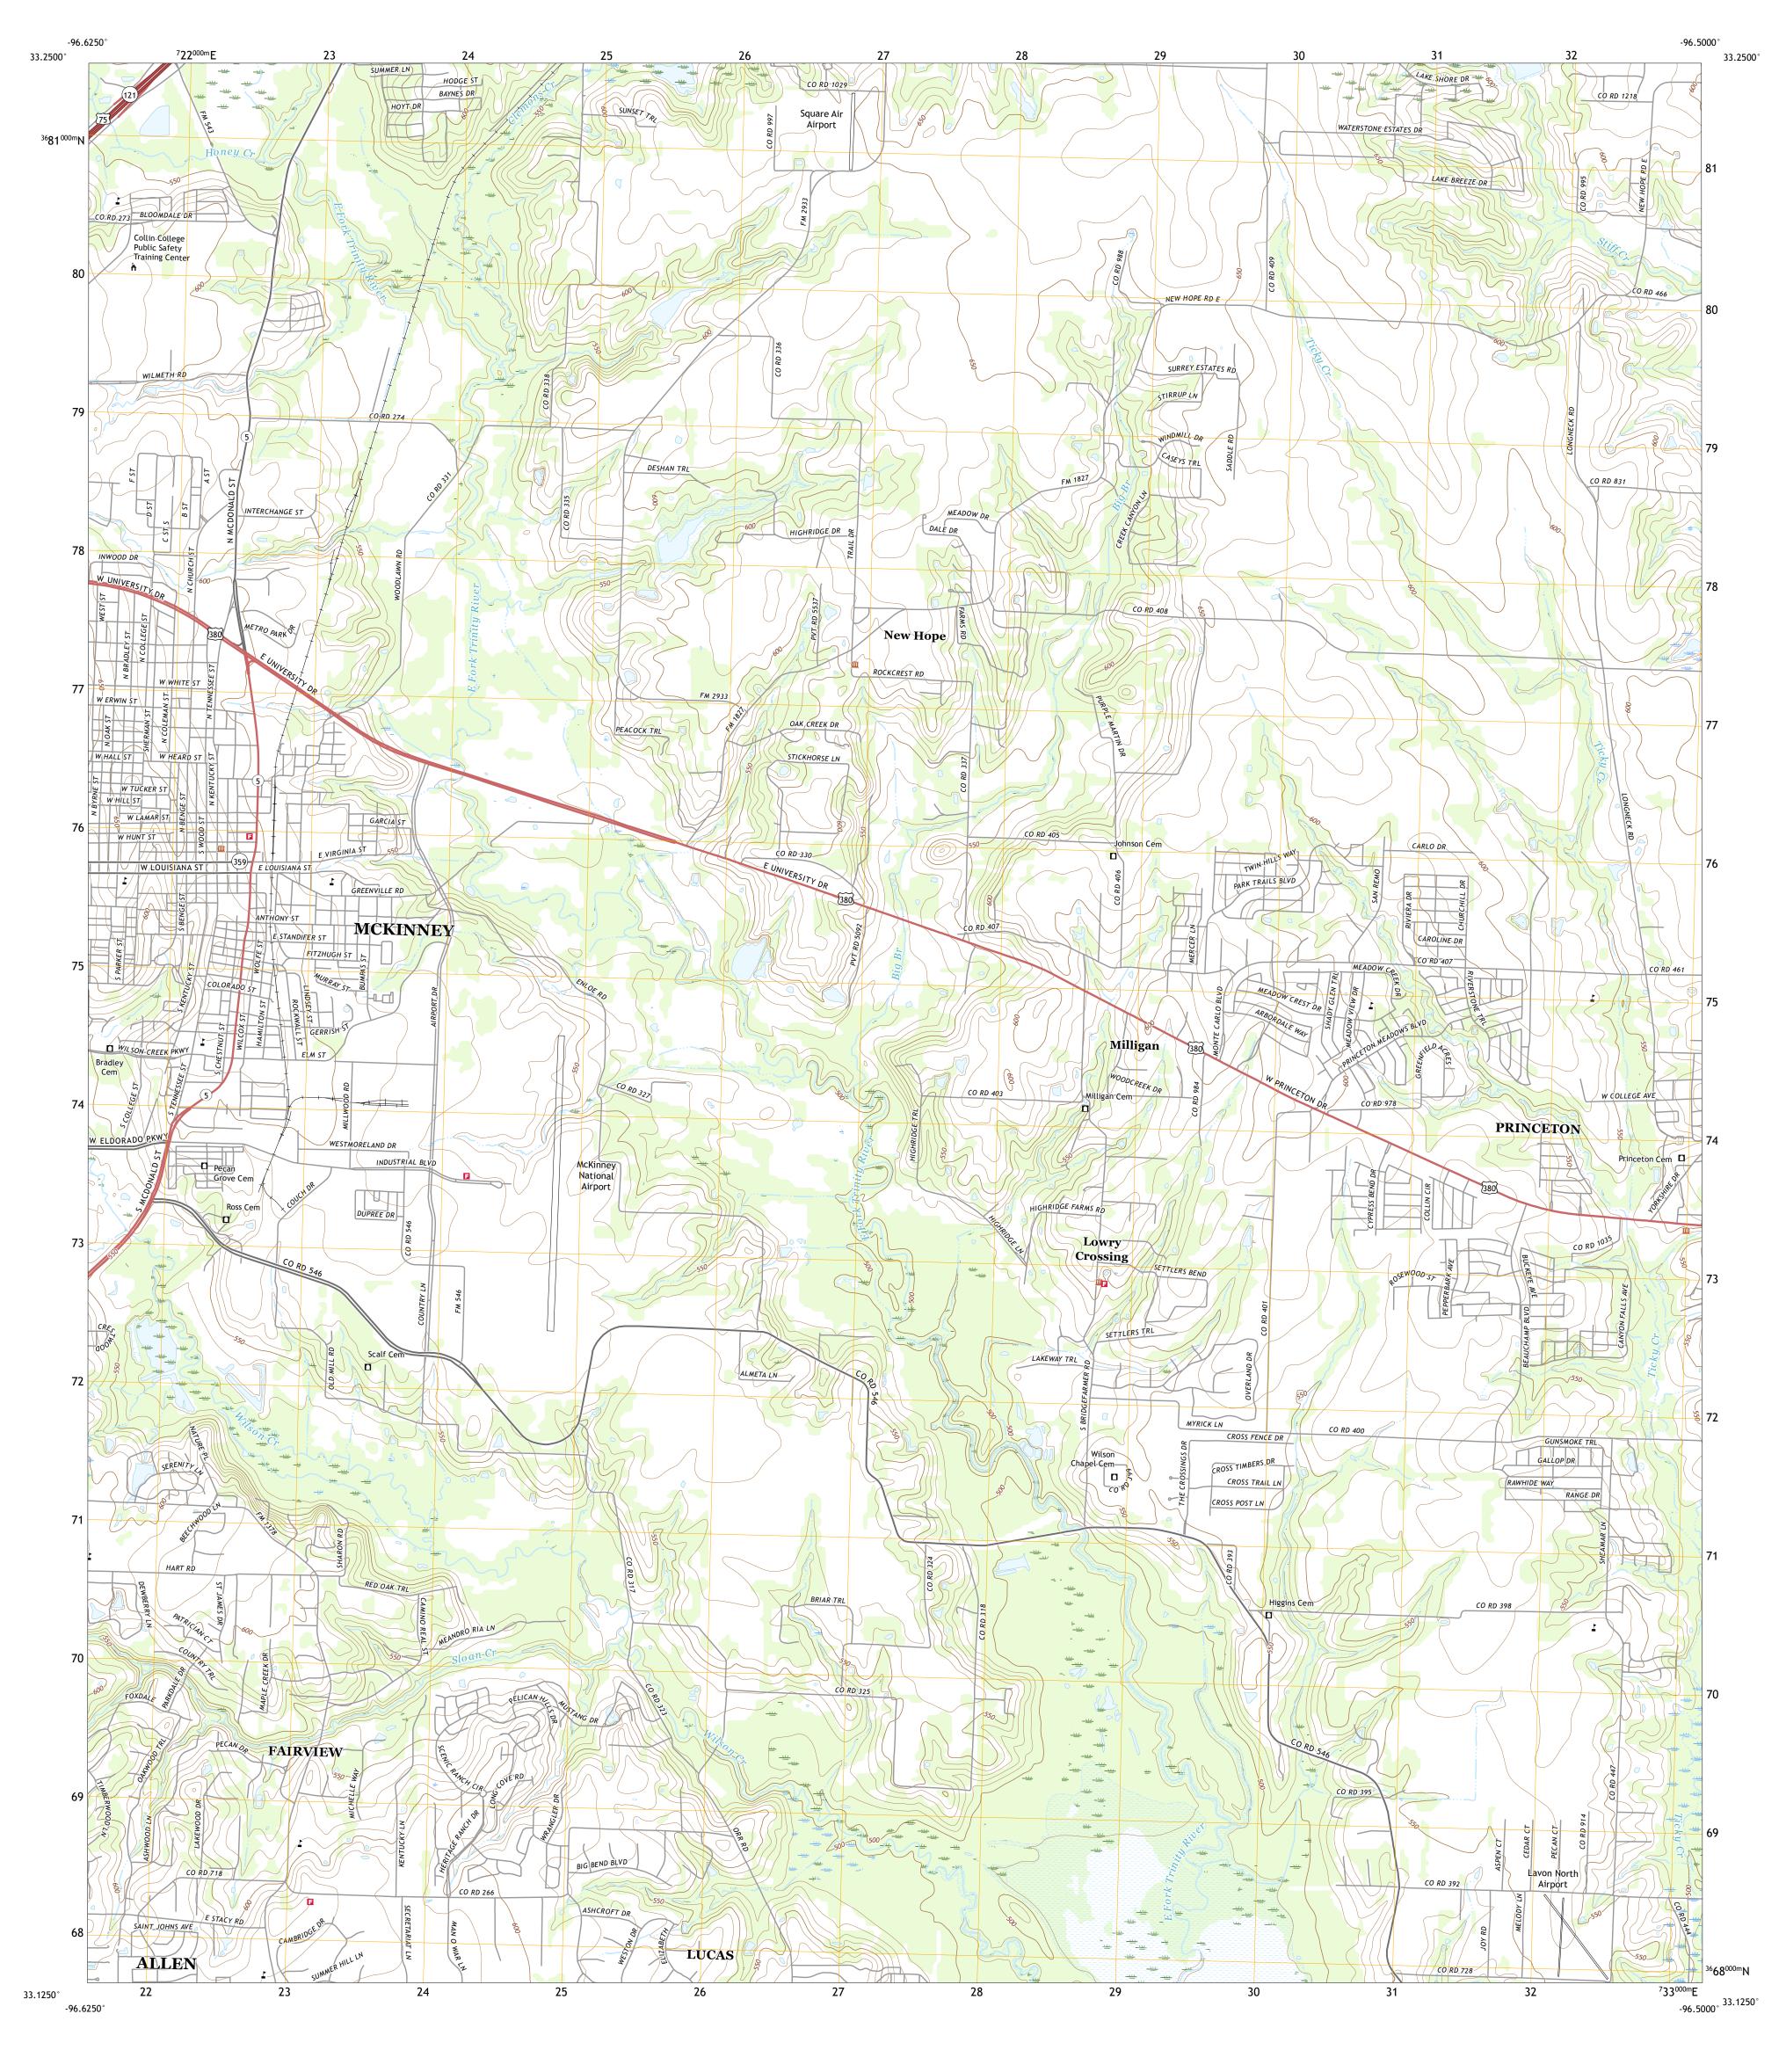

1°20′ 24 MILS

QB

Grid Zone Designati 14S

Produced by the United States Geological Survey

World Geodetic System of 1984 (WGS84). Projection and

1 000-meter grid:Universal Transverse Mercator, Zone 14S

generalized for this map scale. Private lands within government reservations may not be shown. Obtain permission before

..FWS National

This map is not a legal document. Boundaries may be

North American Datum of 1983 (NAD83)

entering private lands.

Hydrography.....

Imagery... Roads....

Names.....

Boundaries...