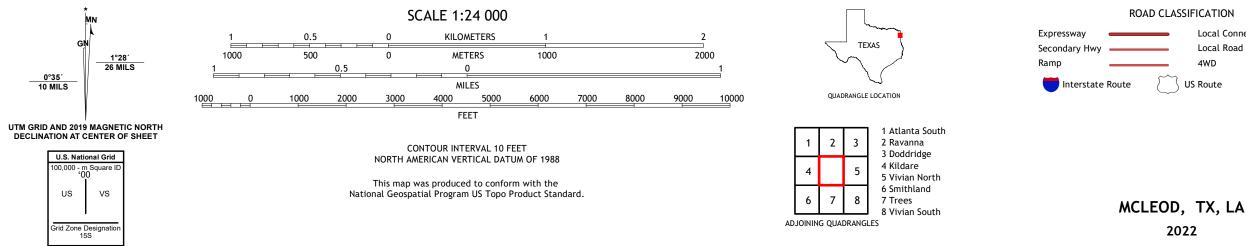

## U.S. DEPARTMENT OF THE INTERIOR U.S. GEOLOGICAL SURVEY

MCLEOD QUADRANGLE TEXAS - LOUISIANA 7.5-MINUTE SERIES

Produced by the United States Geological Survey North American Datum of 1983 (NAD83) World Geodetic System of 1984 (WGS84). Projection and 1 000-meter grid:Universal Transverse Mercator, Zone 15S This map is not a legal document. Boundaries may be generalized for this map scale. Private lands within government reservations may not be shown. Obtain permission before entering private lands.

2022