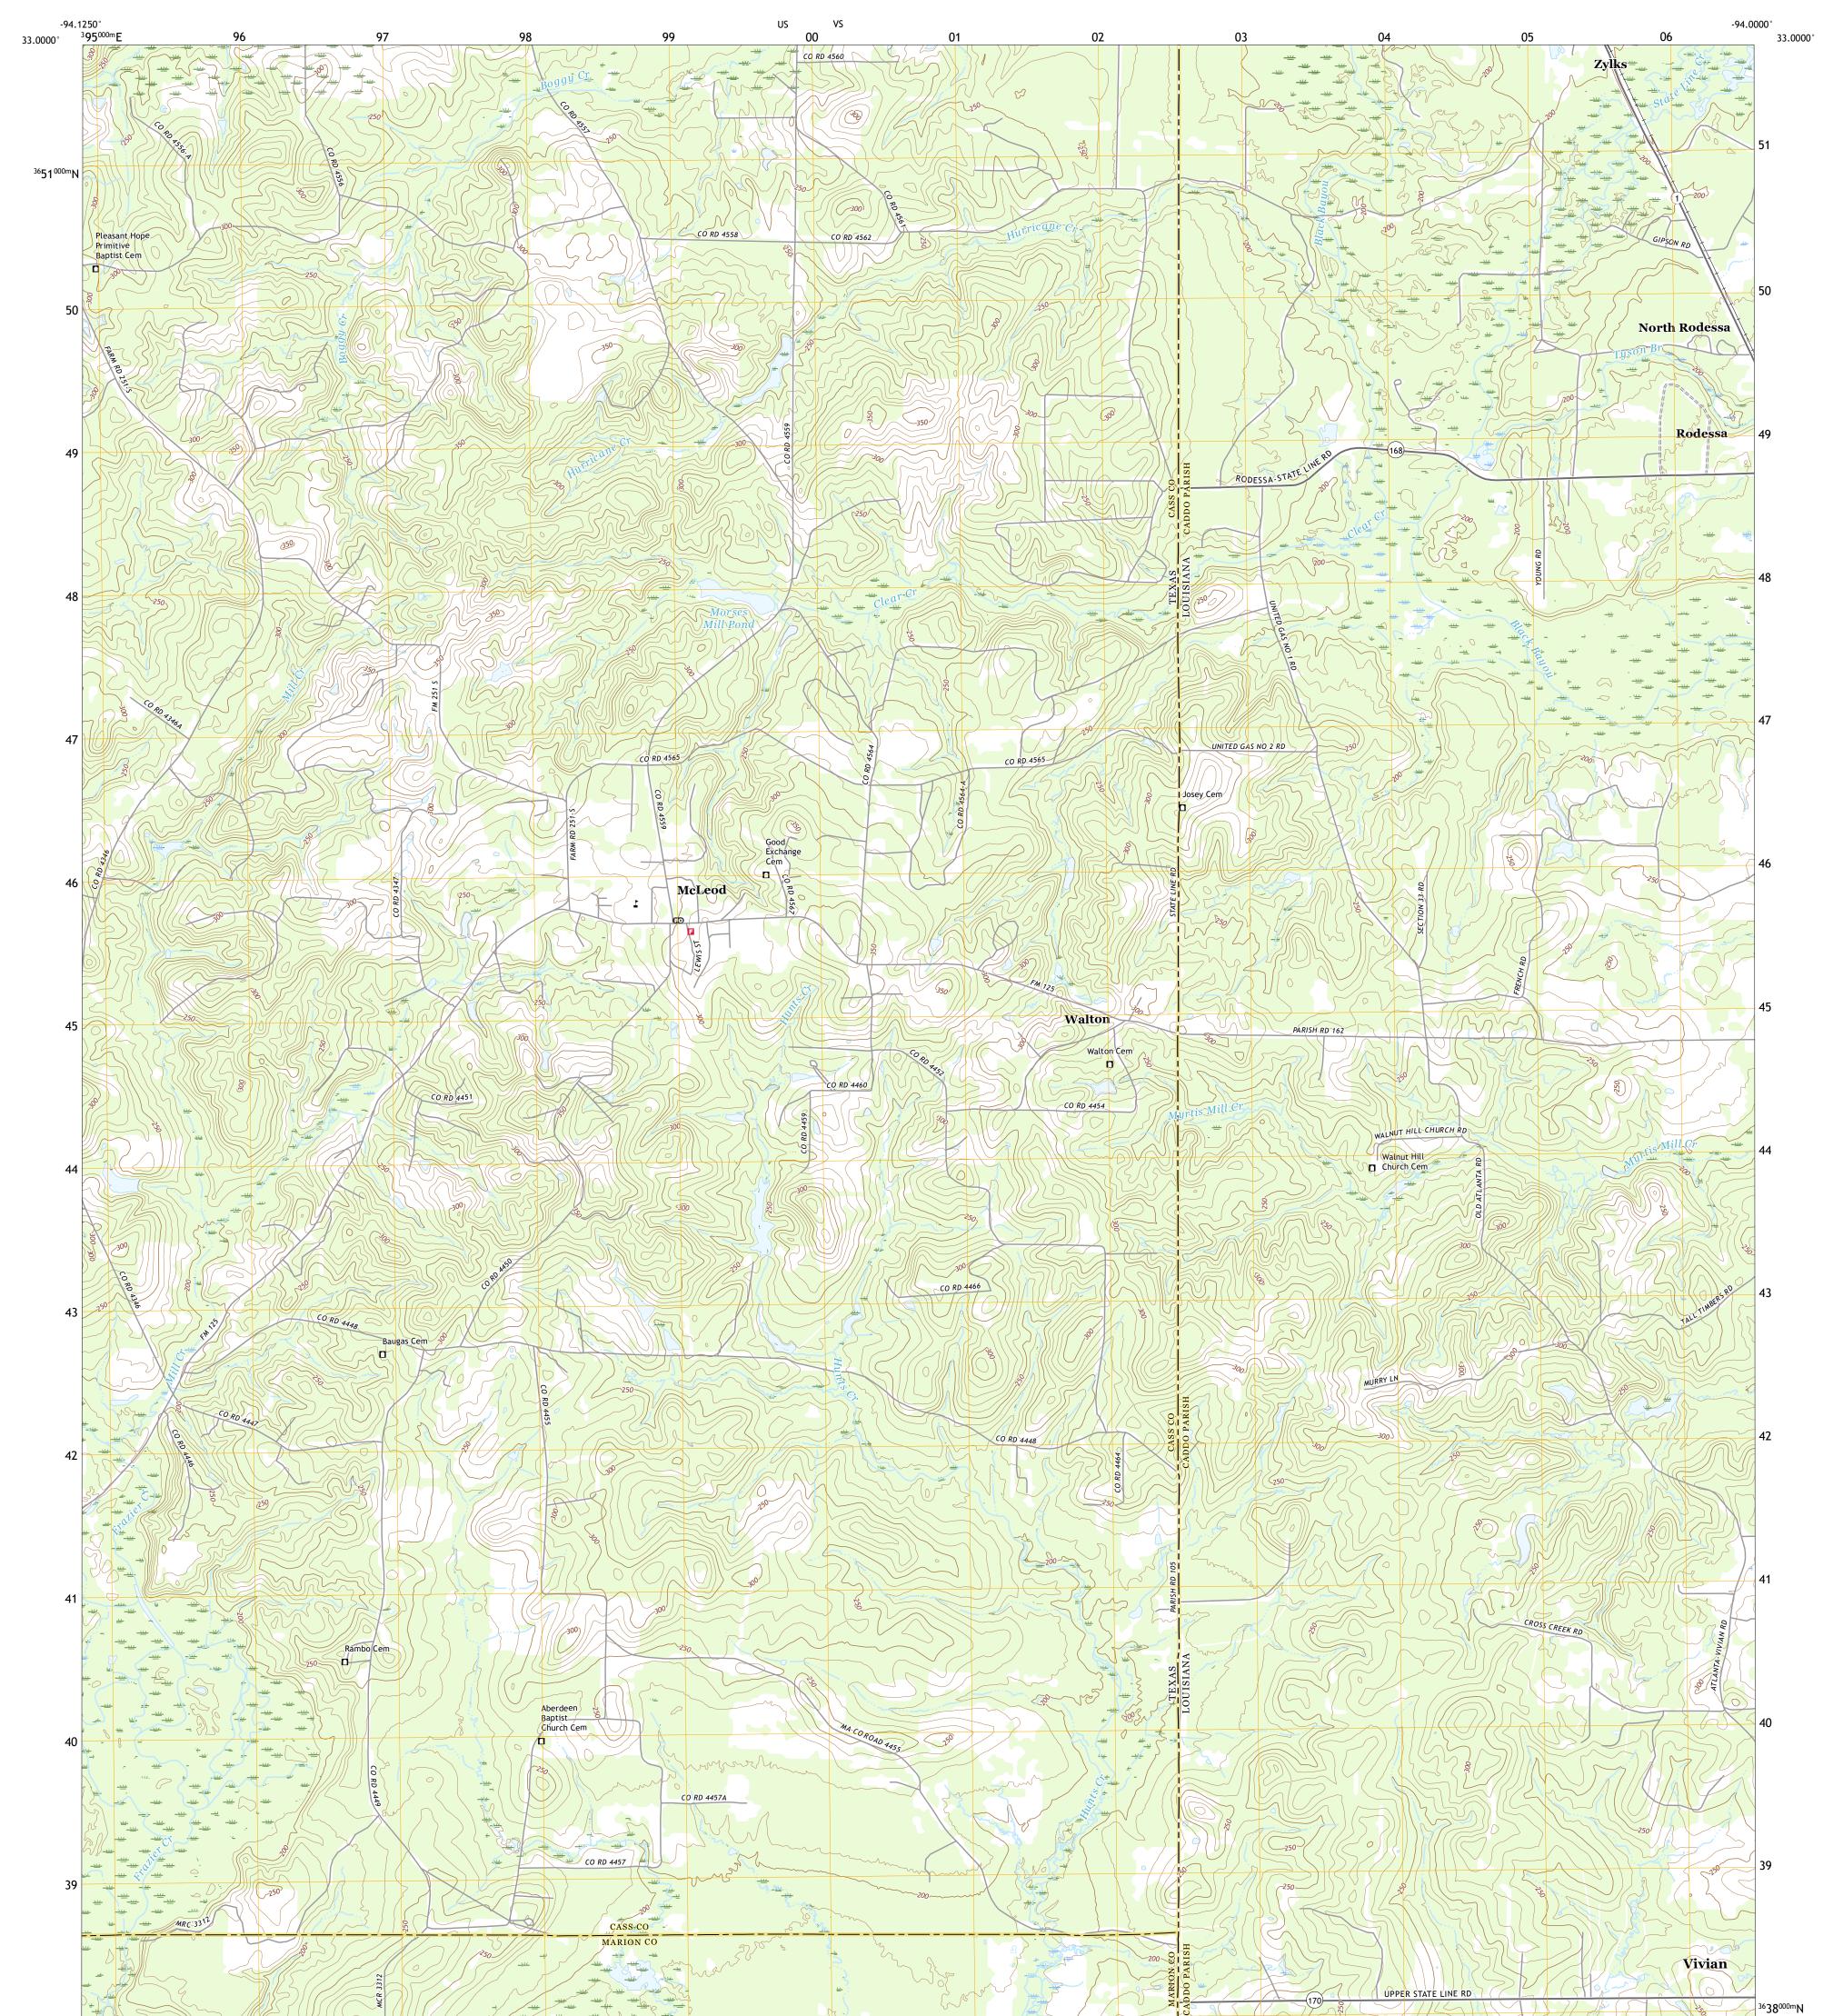

## U.S. DEPARTMENT OF THE INTERIOR U.S. GEOLOGICAL SURVEY

MCLEOD QUADRANGLE TEXAS - LOUISIANA 7.5-MINUTE SERIES

Produced by the United States Geological Survey North American Datum of 1983 (NAD83) World Geodetic System of 1984 (WGS84). Projection and 1 000-meter grid:Universal Transverse Mercator, Zone 15S This map is not a legal document. Boundaries may be generalized for this map scale. Private lands within government reservations may not be shown. Obtain permission before entering private lands.

Imagery......NAIP, August 2016 - August 2019 Roads......GNIS, 1979 - 2022 Hydrography......GNIS, 1979 - 2022 Contours.....National Hydrography Dataset, 2003 - 2021 Contours.....National Elevation Dataset, 2019 Boundaries.....Multiple sources; see metadata file 2019 - 2021 Public Land Survey System......BLM, 2019 Wetlands......BLM, 2002