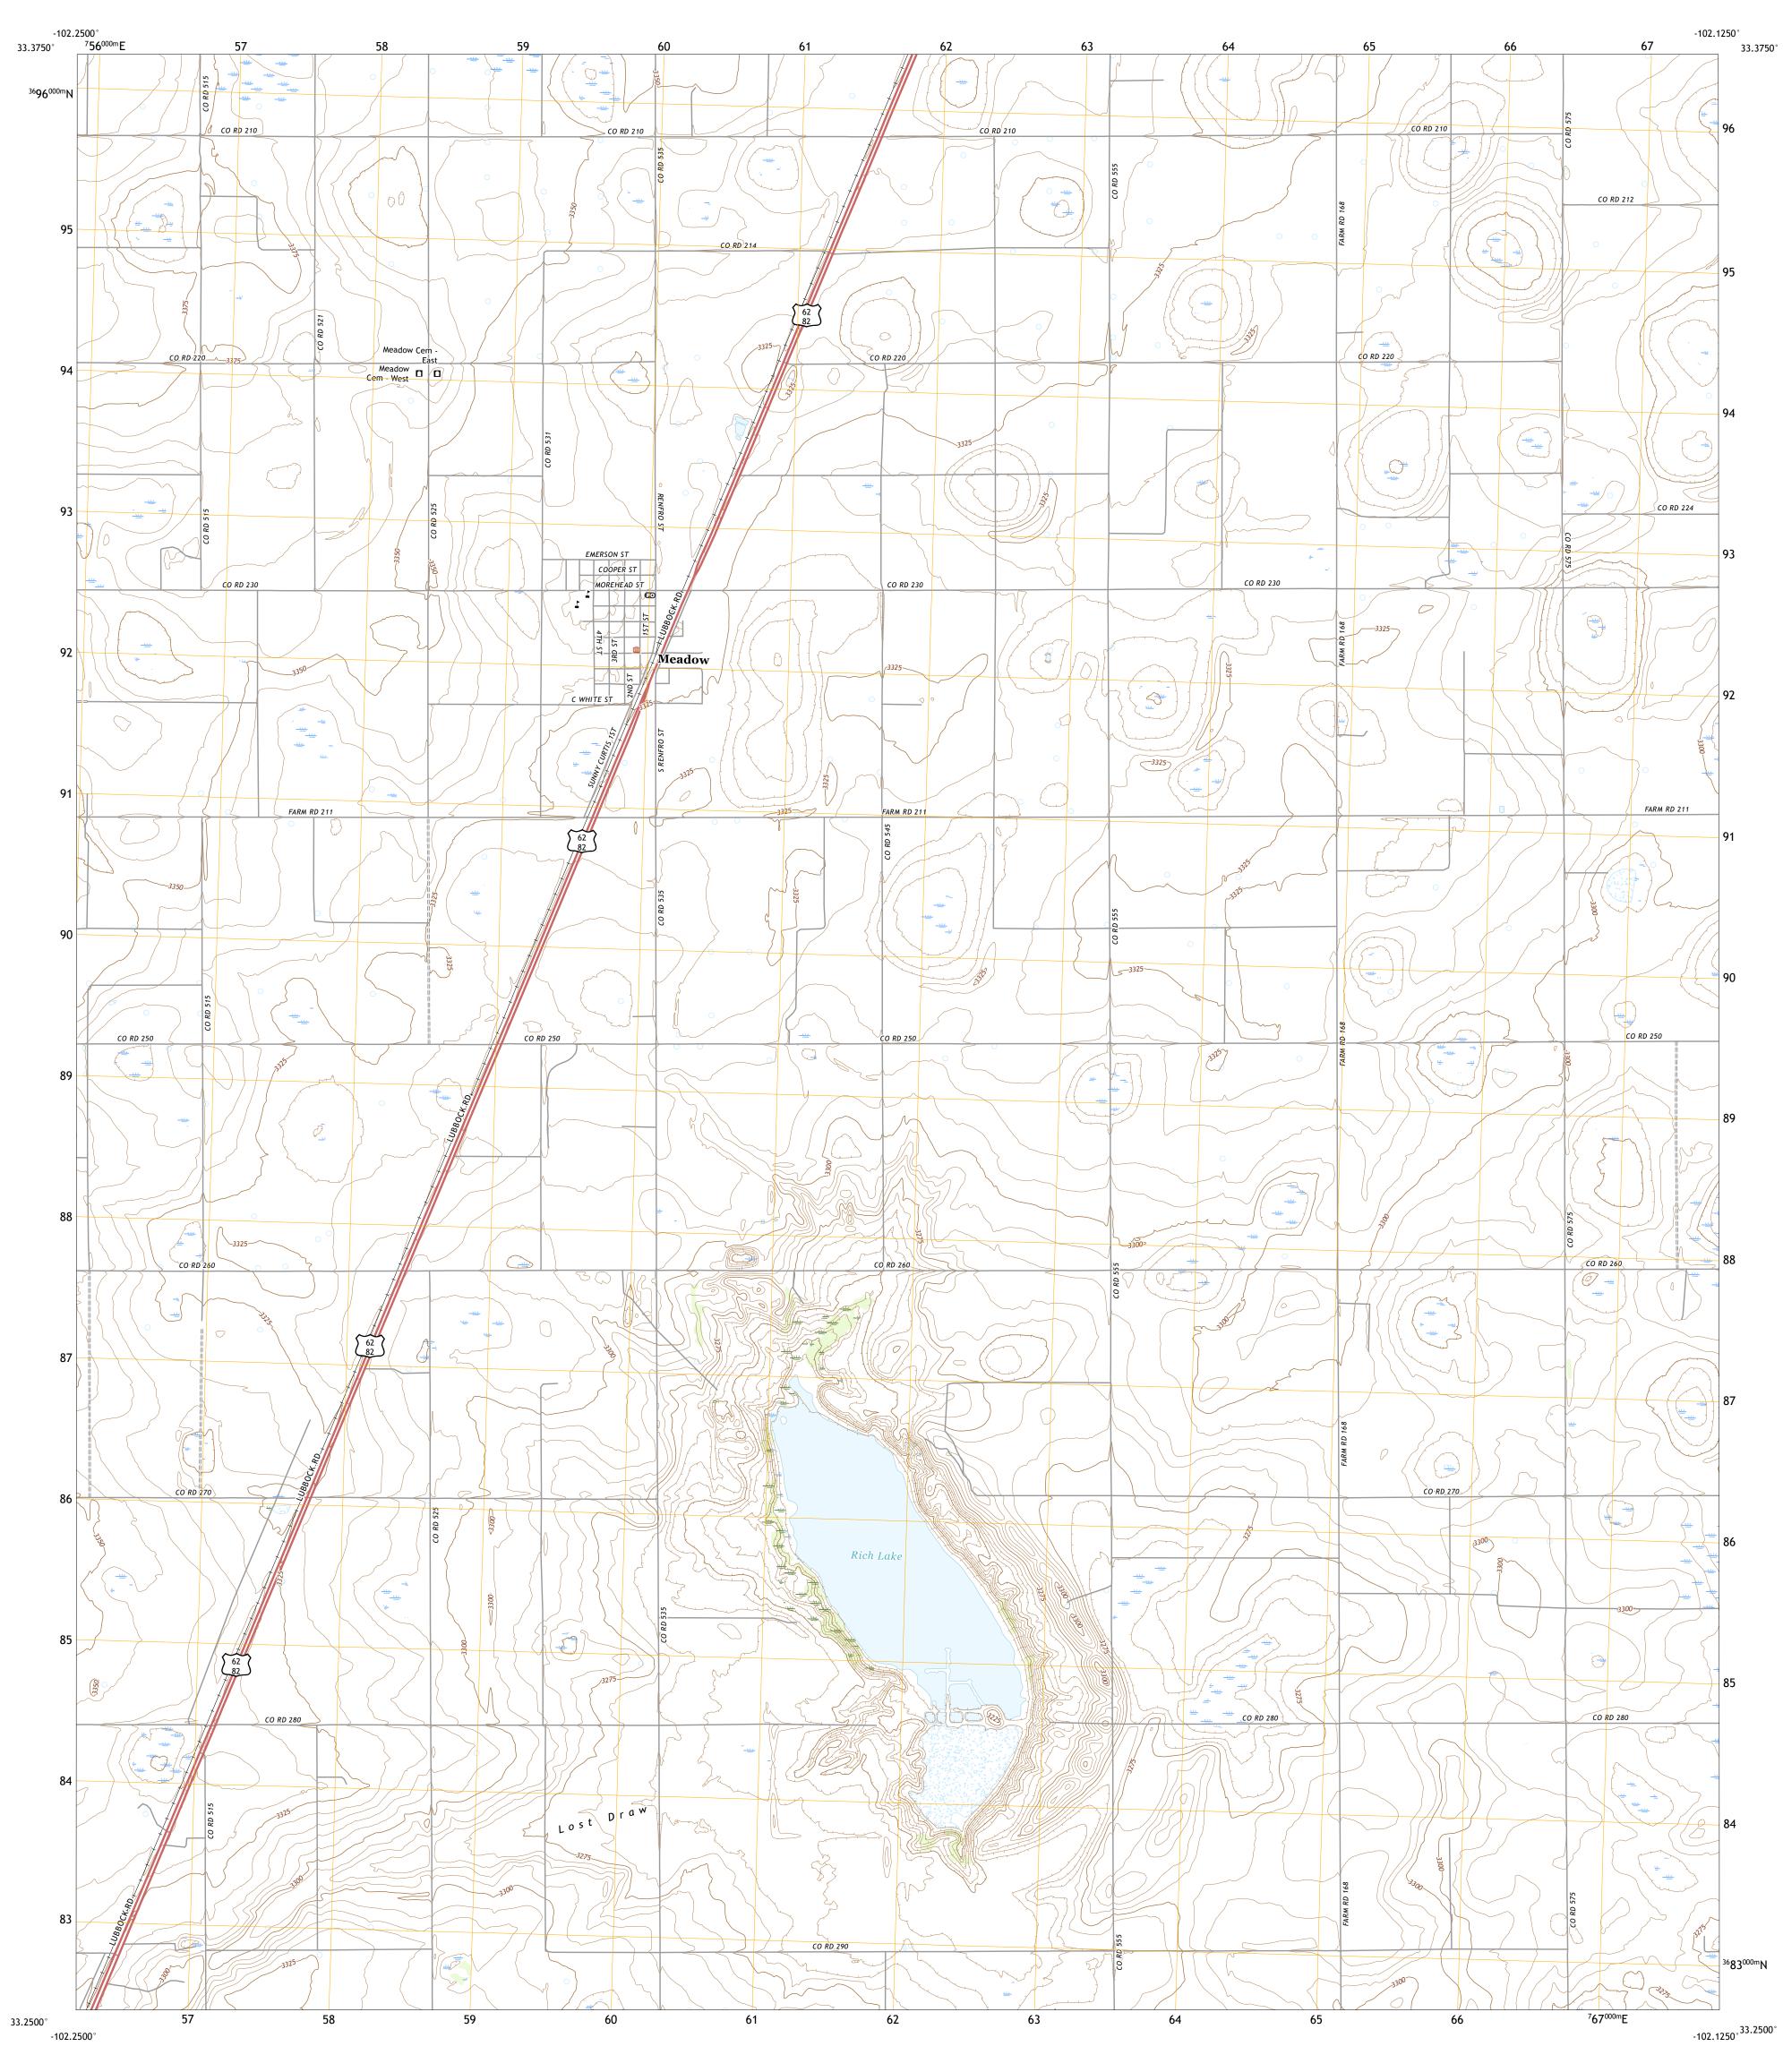

entering private lands.

Hydrography.....

Imagery... Roads..... Names.....

Boundaries...

MEADOW, TX

2022

8 Mound Lake

ADJOINING QUADRANGLES