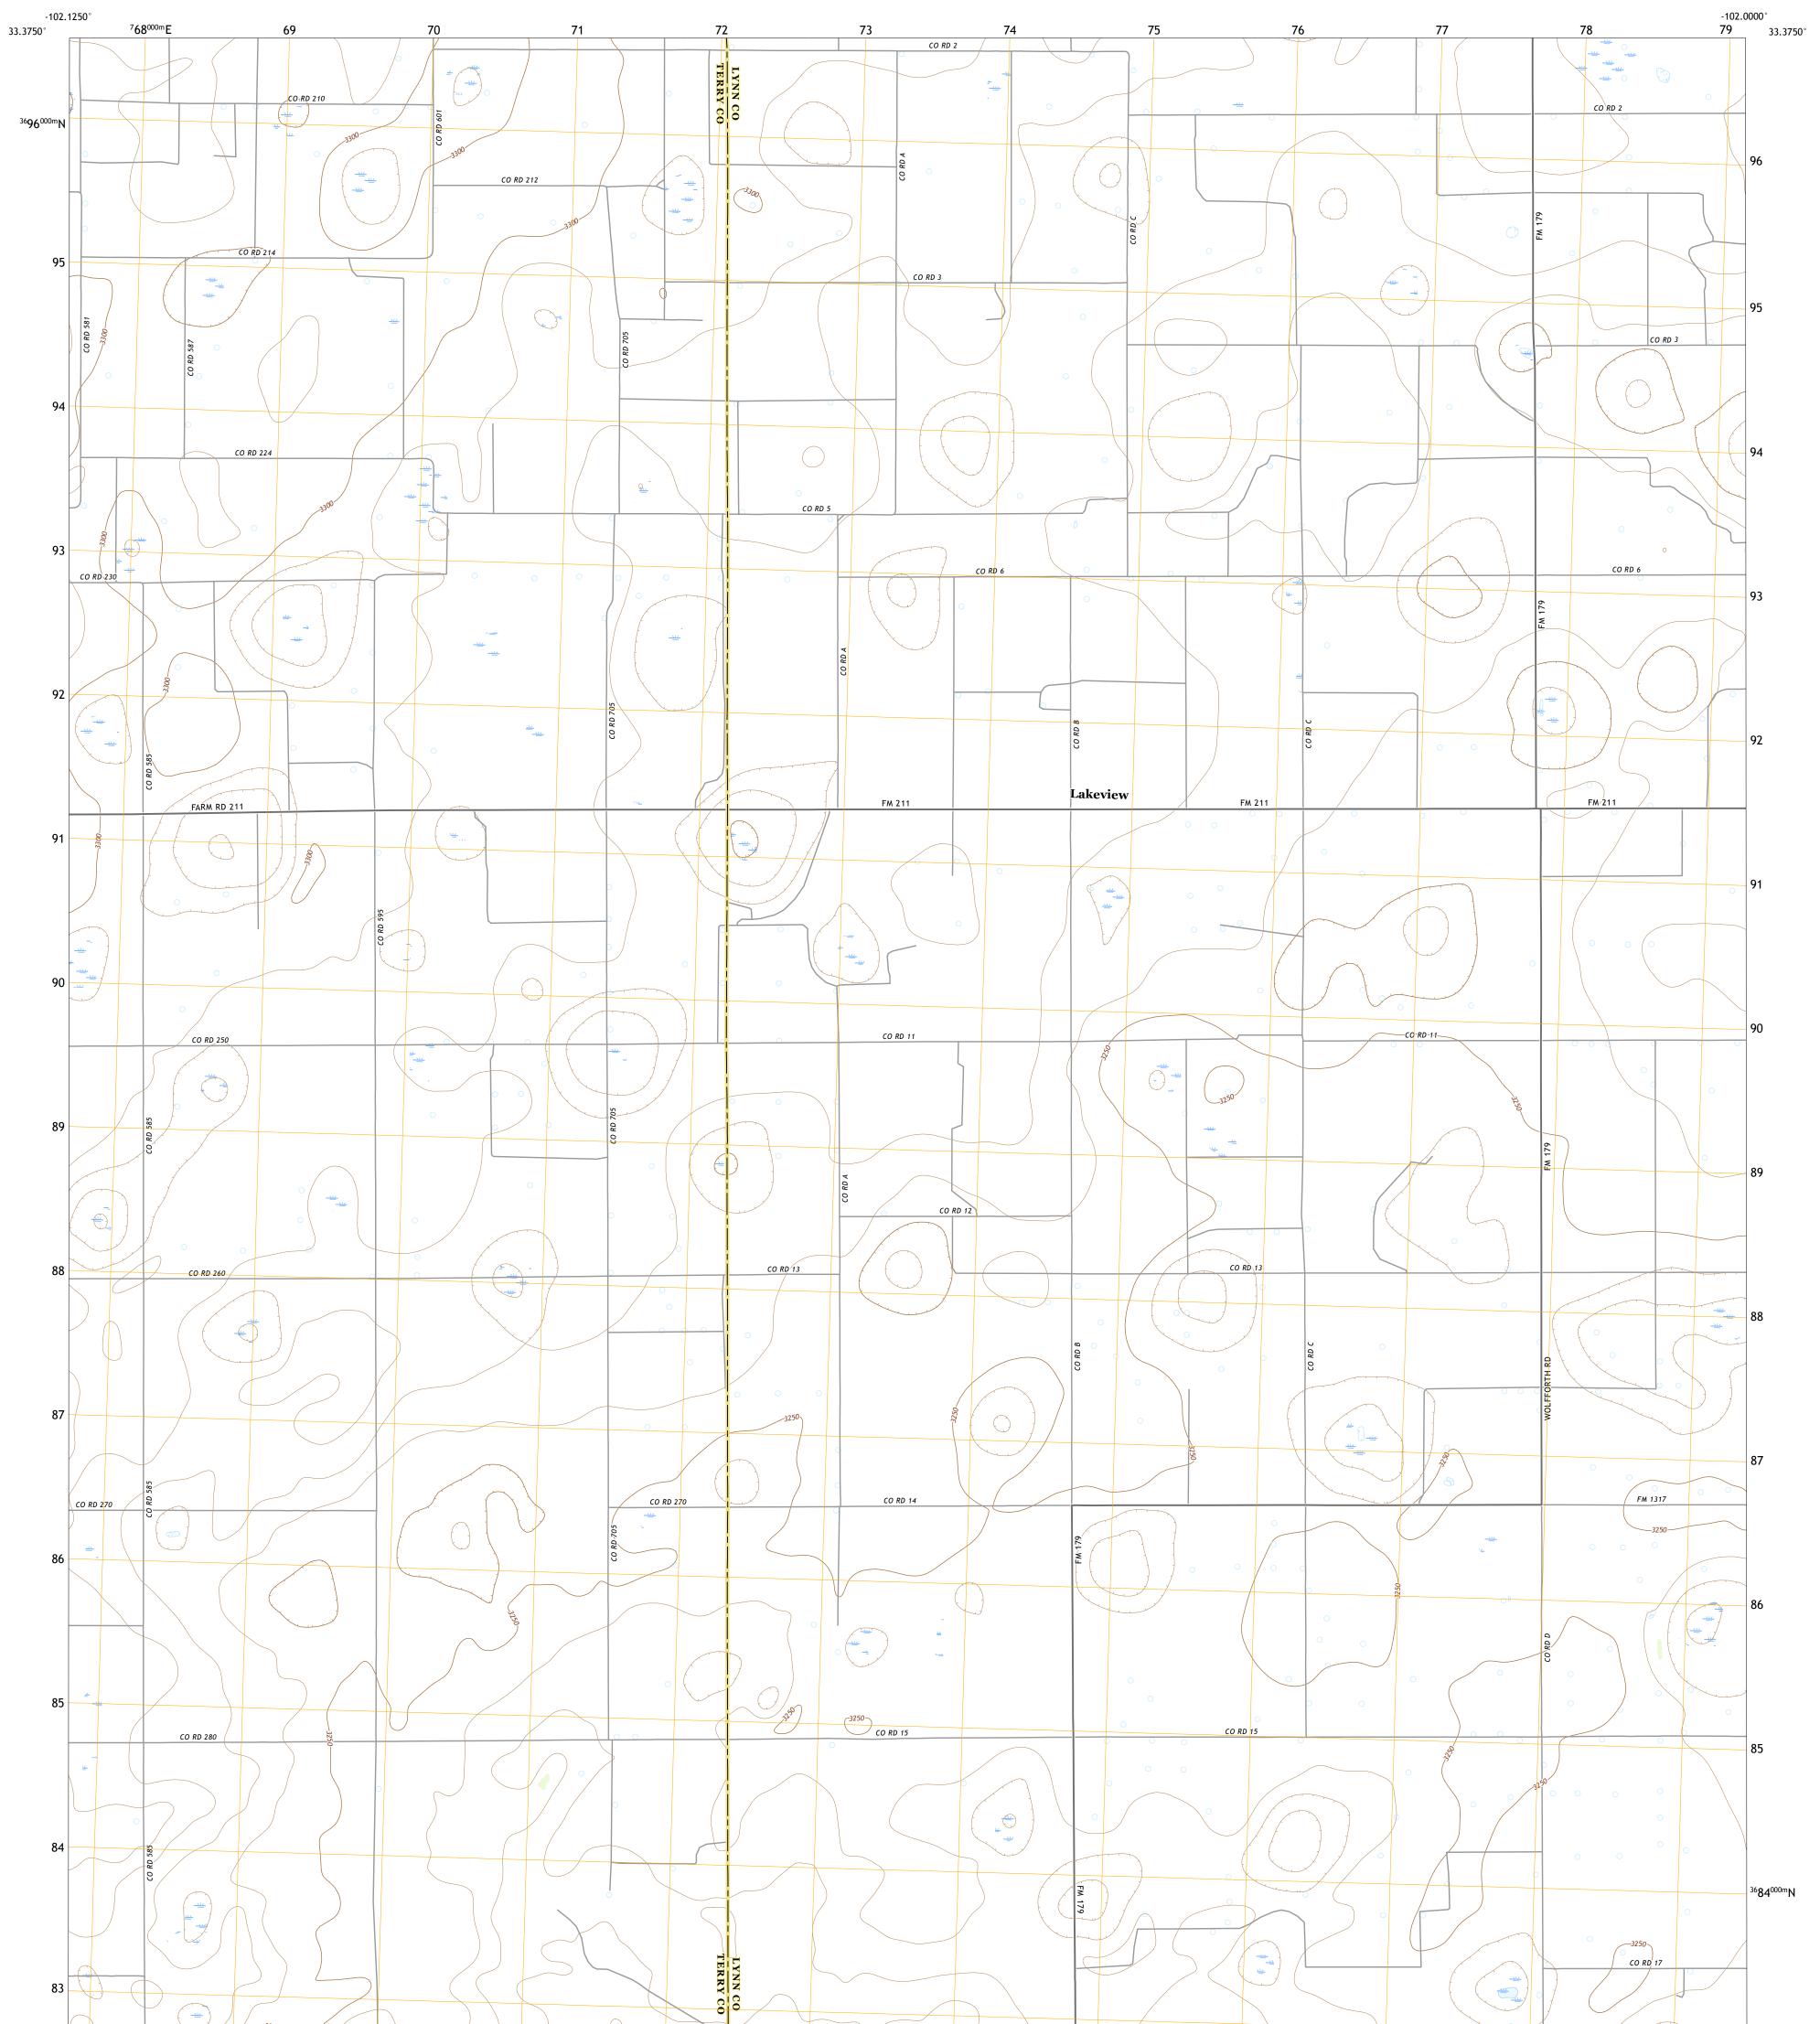

## The National Map US Topo

MEADOW SE QUADRANGLE TEXAS 7.5-MINUTE SERIES

Produced by the United States Geological Survey North American Datum of 1983 (NAD83) World Geodetic System of 1984 (WGS84). Projection and 1 000-meter grid:Universal Transverse Mercator, Zone 13S This map is not a legal document. Boundaries may be generalized for this map scale. Private lands within government reservations may not be shown. Obtain permission before entering private lands.

.....NAIP, October 2016 - November 2016 ......U.S. Census Bureau, 2015 - 2018 .....GNIS, 1979 ......National Hydrography Dataset, 2004 - 2018 .....National Elevation Dataset, 2007 .....Multiple sources; see metadata file 2016 - 2017 Imagery... Roads..... Names..... Hydrography..... Contours.. Boundaries... ..FWS National Wetlands Inventory 2003 - 2005 Wetlands...