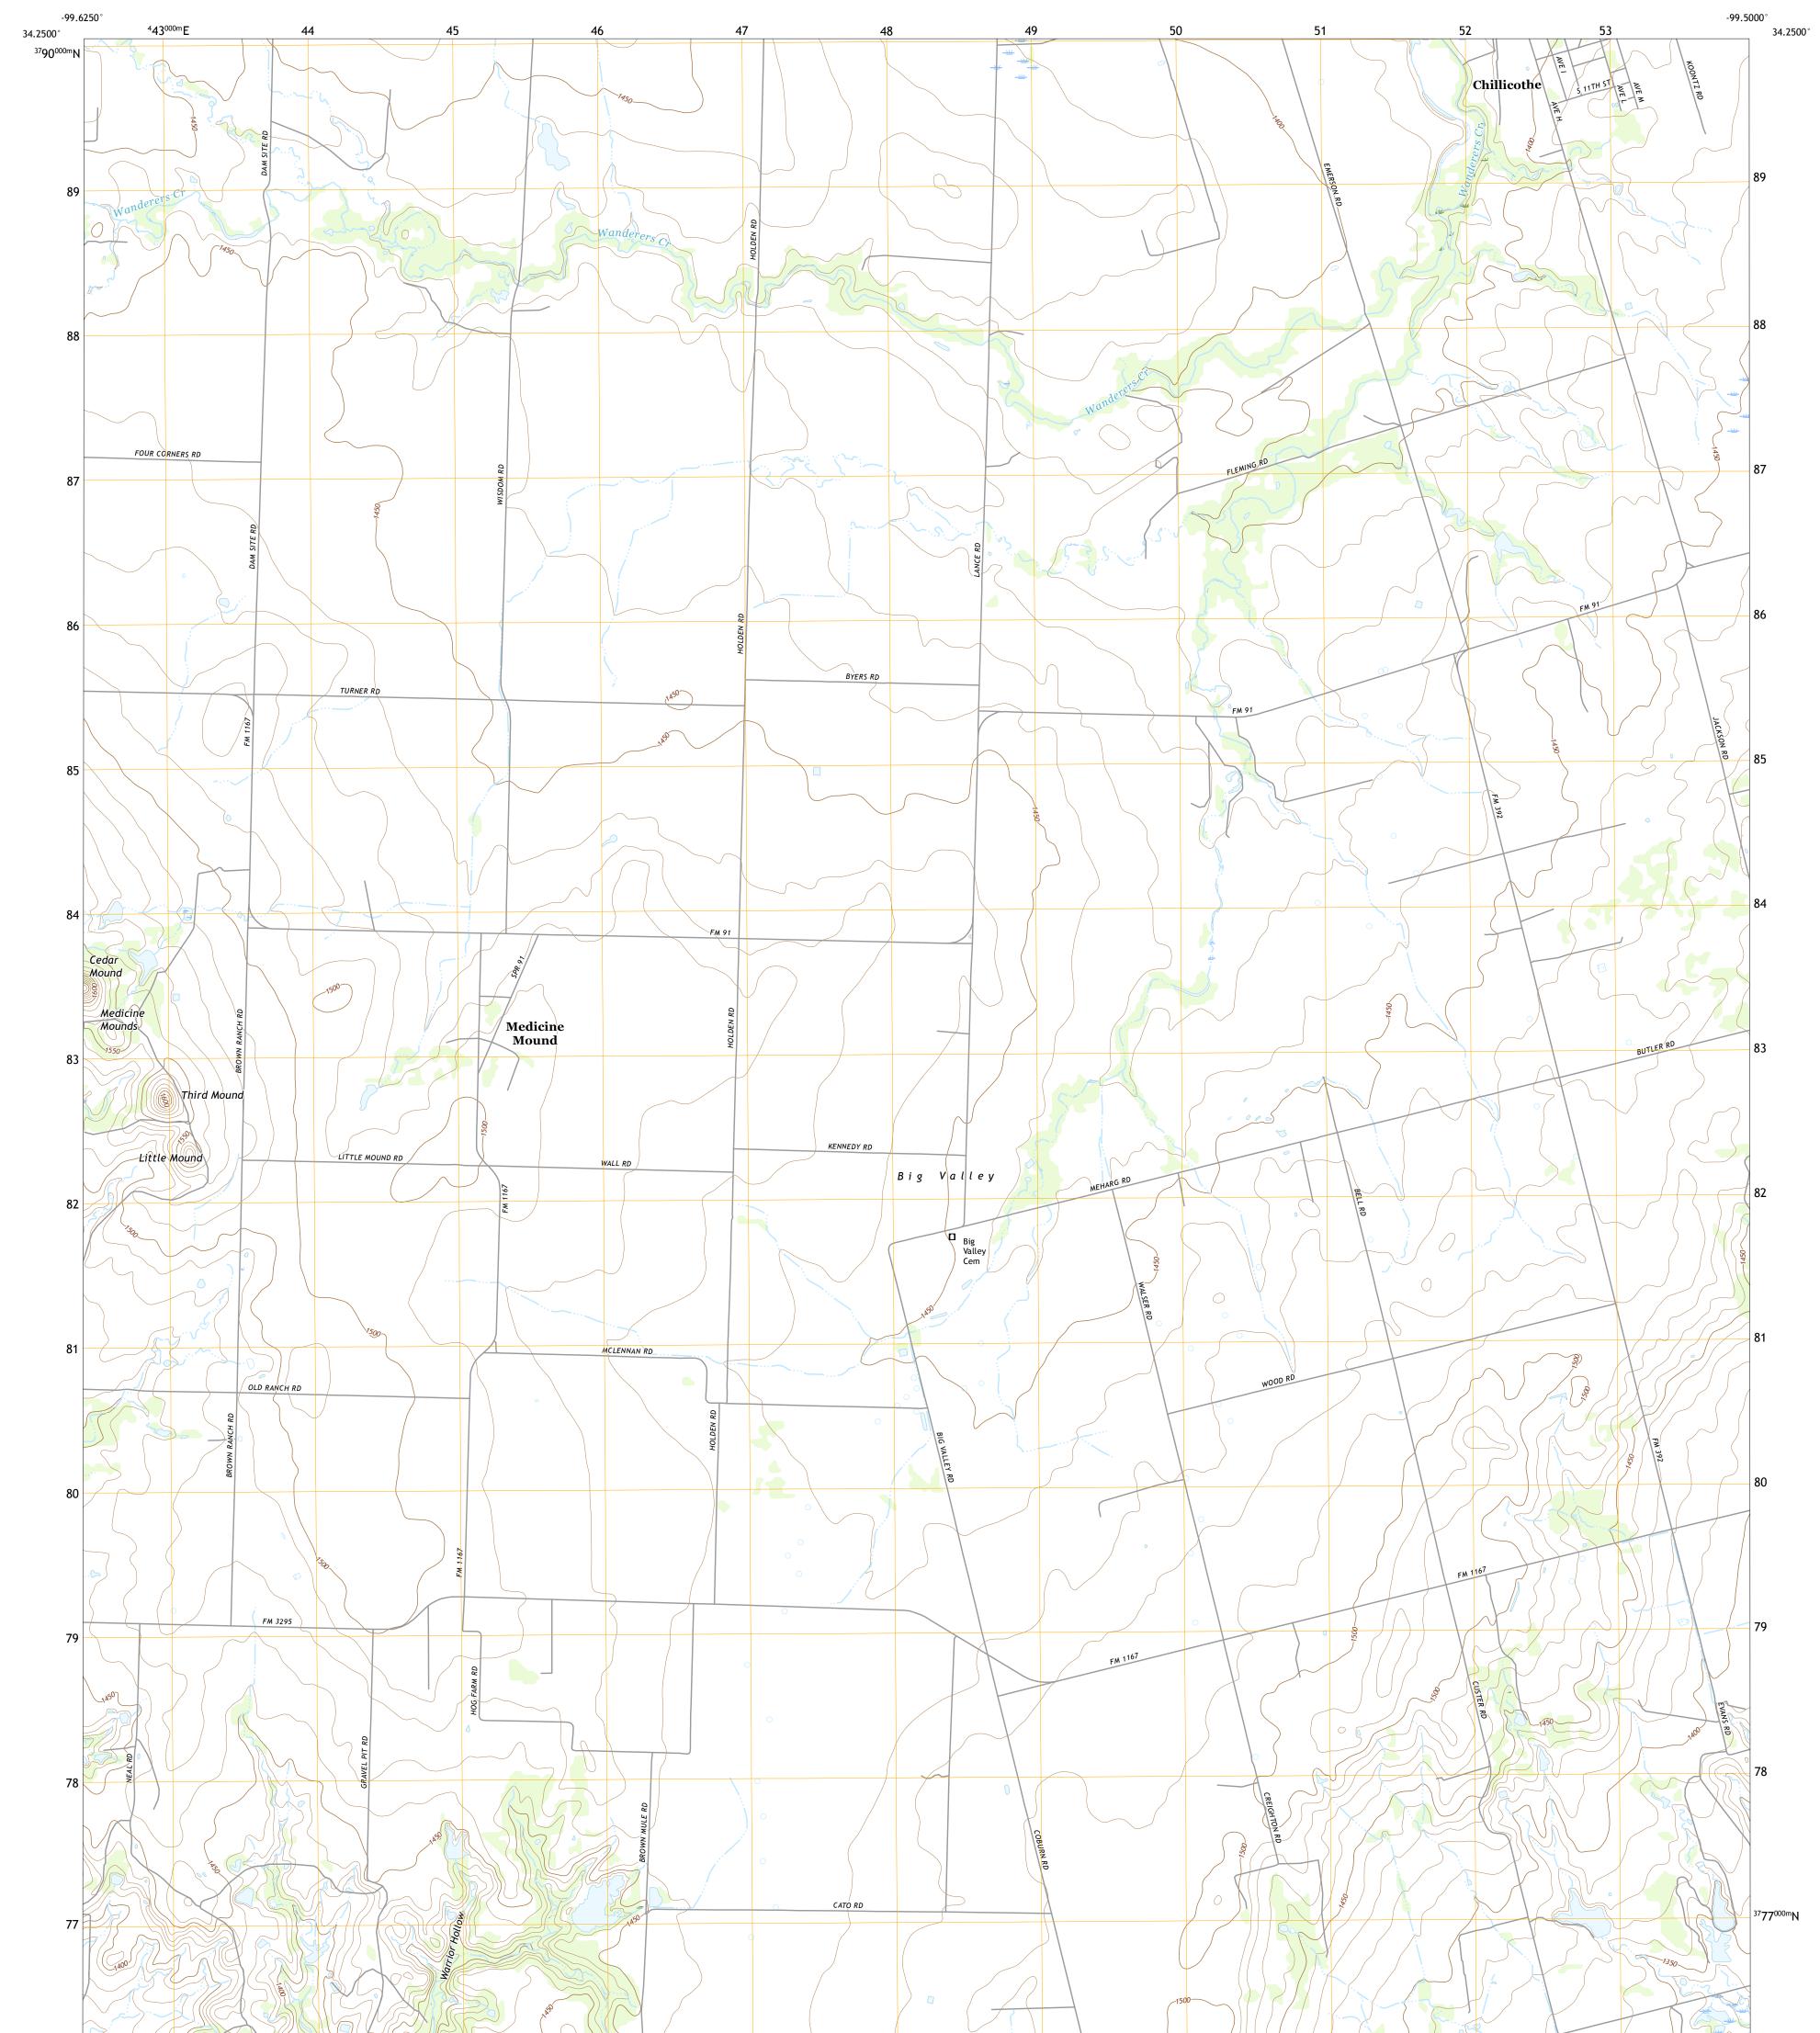

## MEDICINE MOUND QUADRANGLE TEXAS - HARDEMAN COUNTY 7.5-MINUTE SERIES

Produced by the United States Geological Survey North American Datum of 1983 (NAD83) World Geodetic System of 1984 (WGS84). Projection and 1 000-meter grid:Universal Transverse Mercator, Zone 14S This map is not a legal document. Boundaries may be generalized for this map scale. Private lands within government reservations may not be shown. Obtain permission before entering private lands.