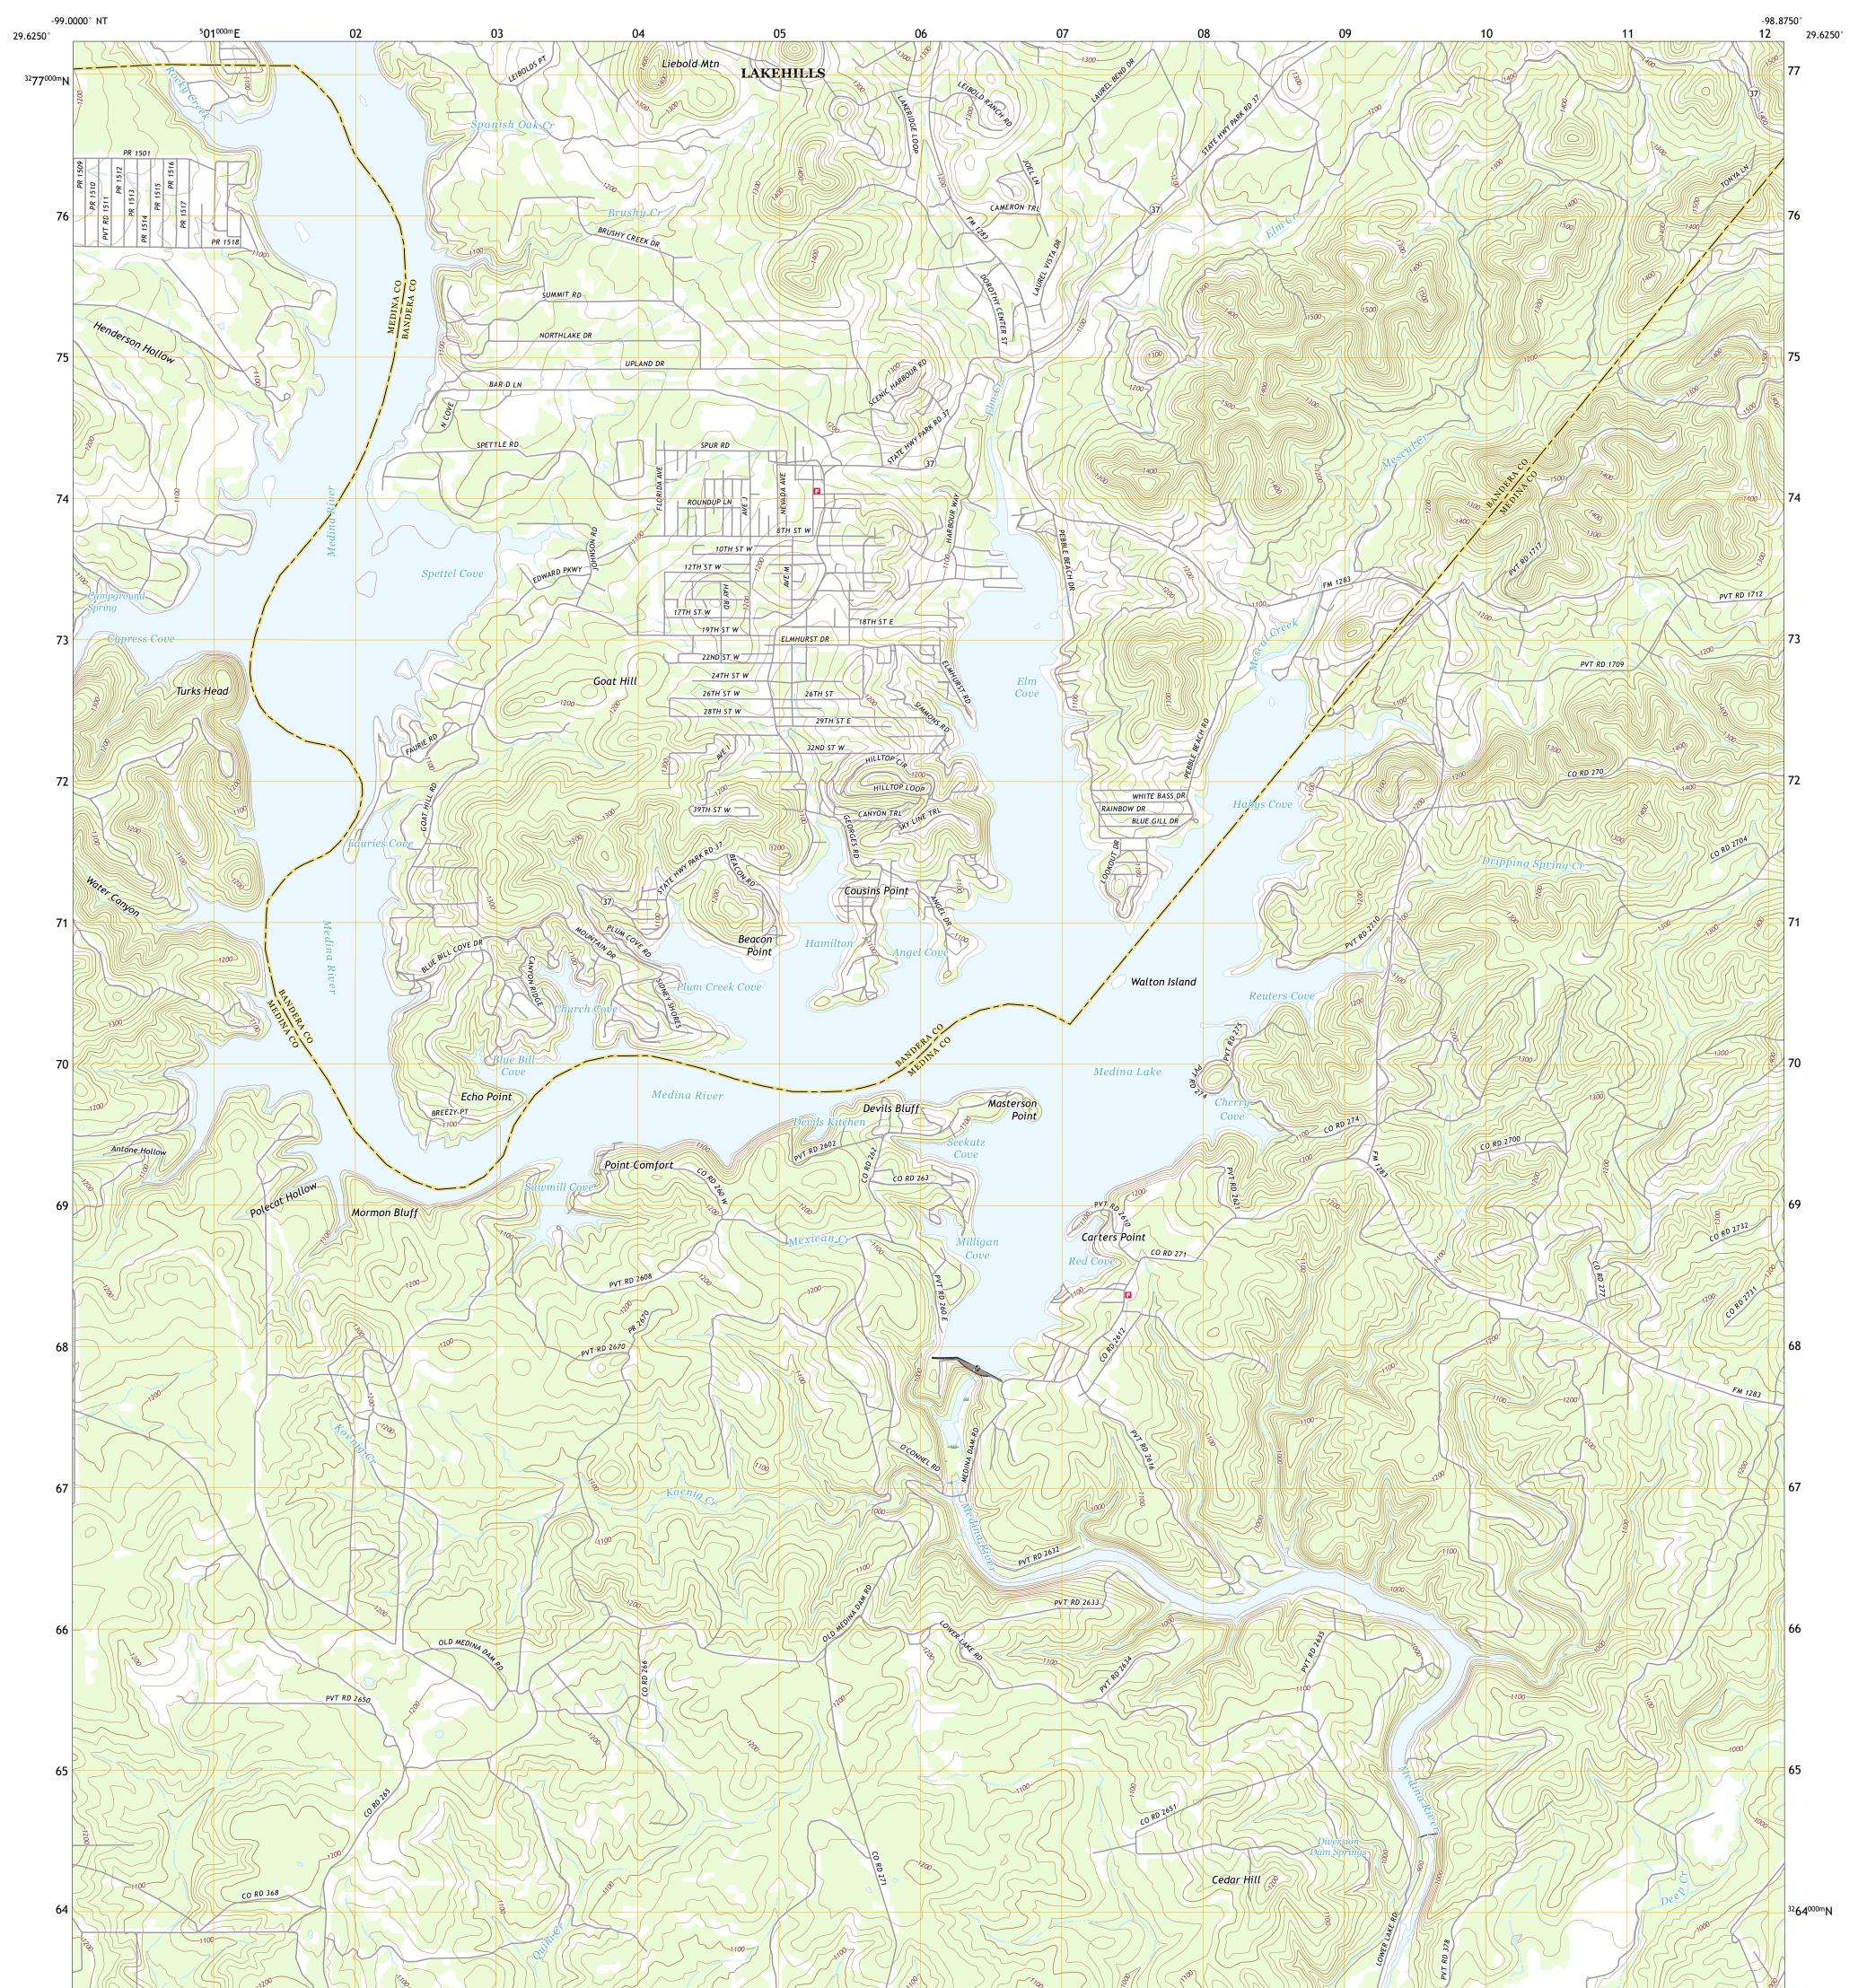

## U.S. DEPARTMENT OF THE INTERIOR U.S. GEOLOGICAL SURVEY

MEDINA LAKE QUADRANGLE TEXAS 7.5-MINUTE SERIES

**Produced by the United States Geological Survey** North American Datum of 1983 (NAD83) World Geodetic System of 1984 (WGS84). Projection and 1 000-meter grid:Universal Transverse Mercator, Zone 14R This map is not a legal document. Boundaries may be generalized for this map scale. Private lands within government reservations may not be shown. Obtain permission before entering private lands.