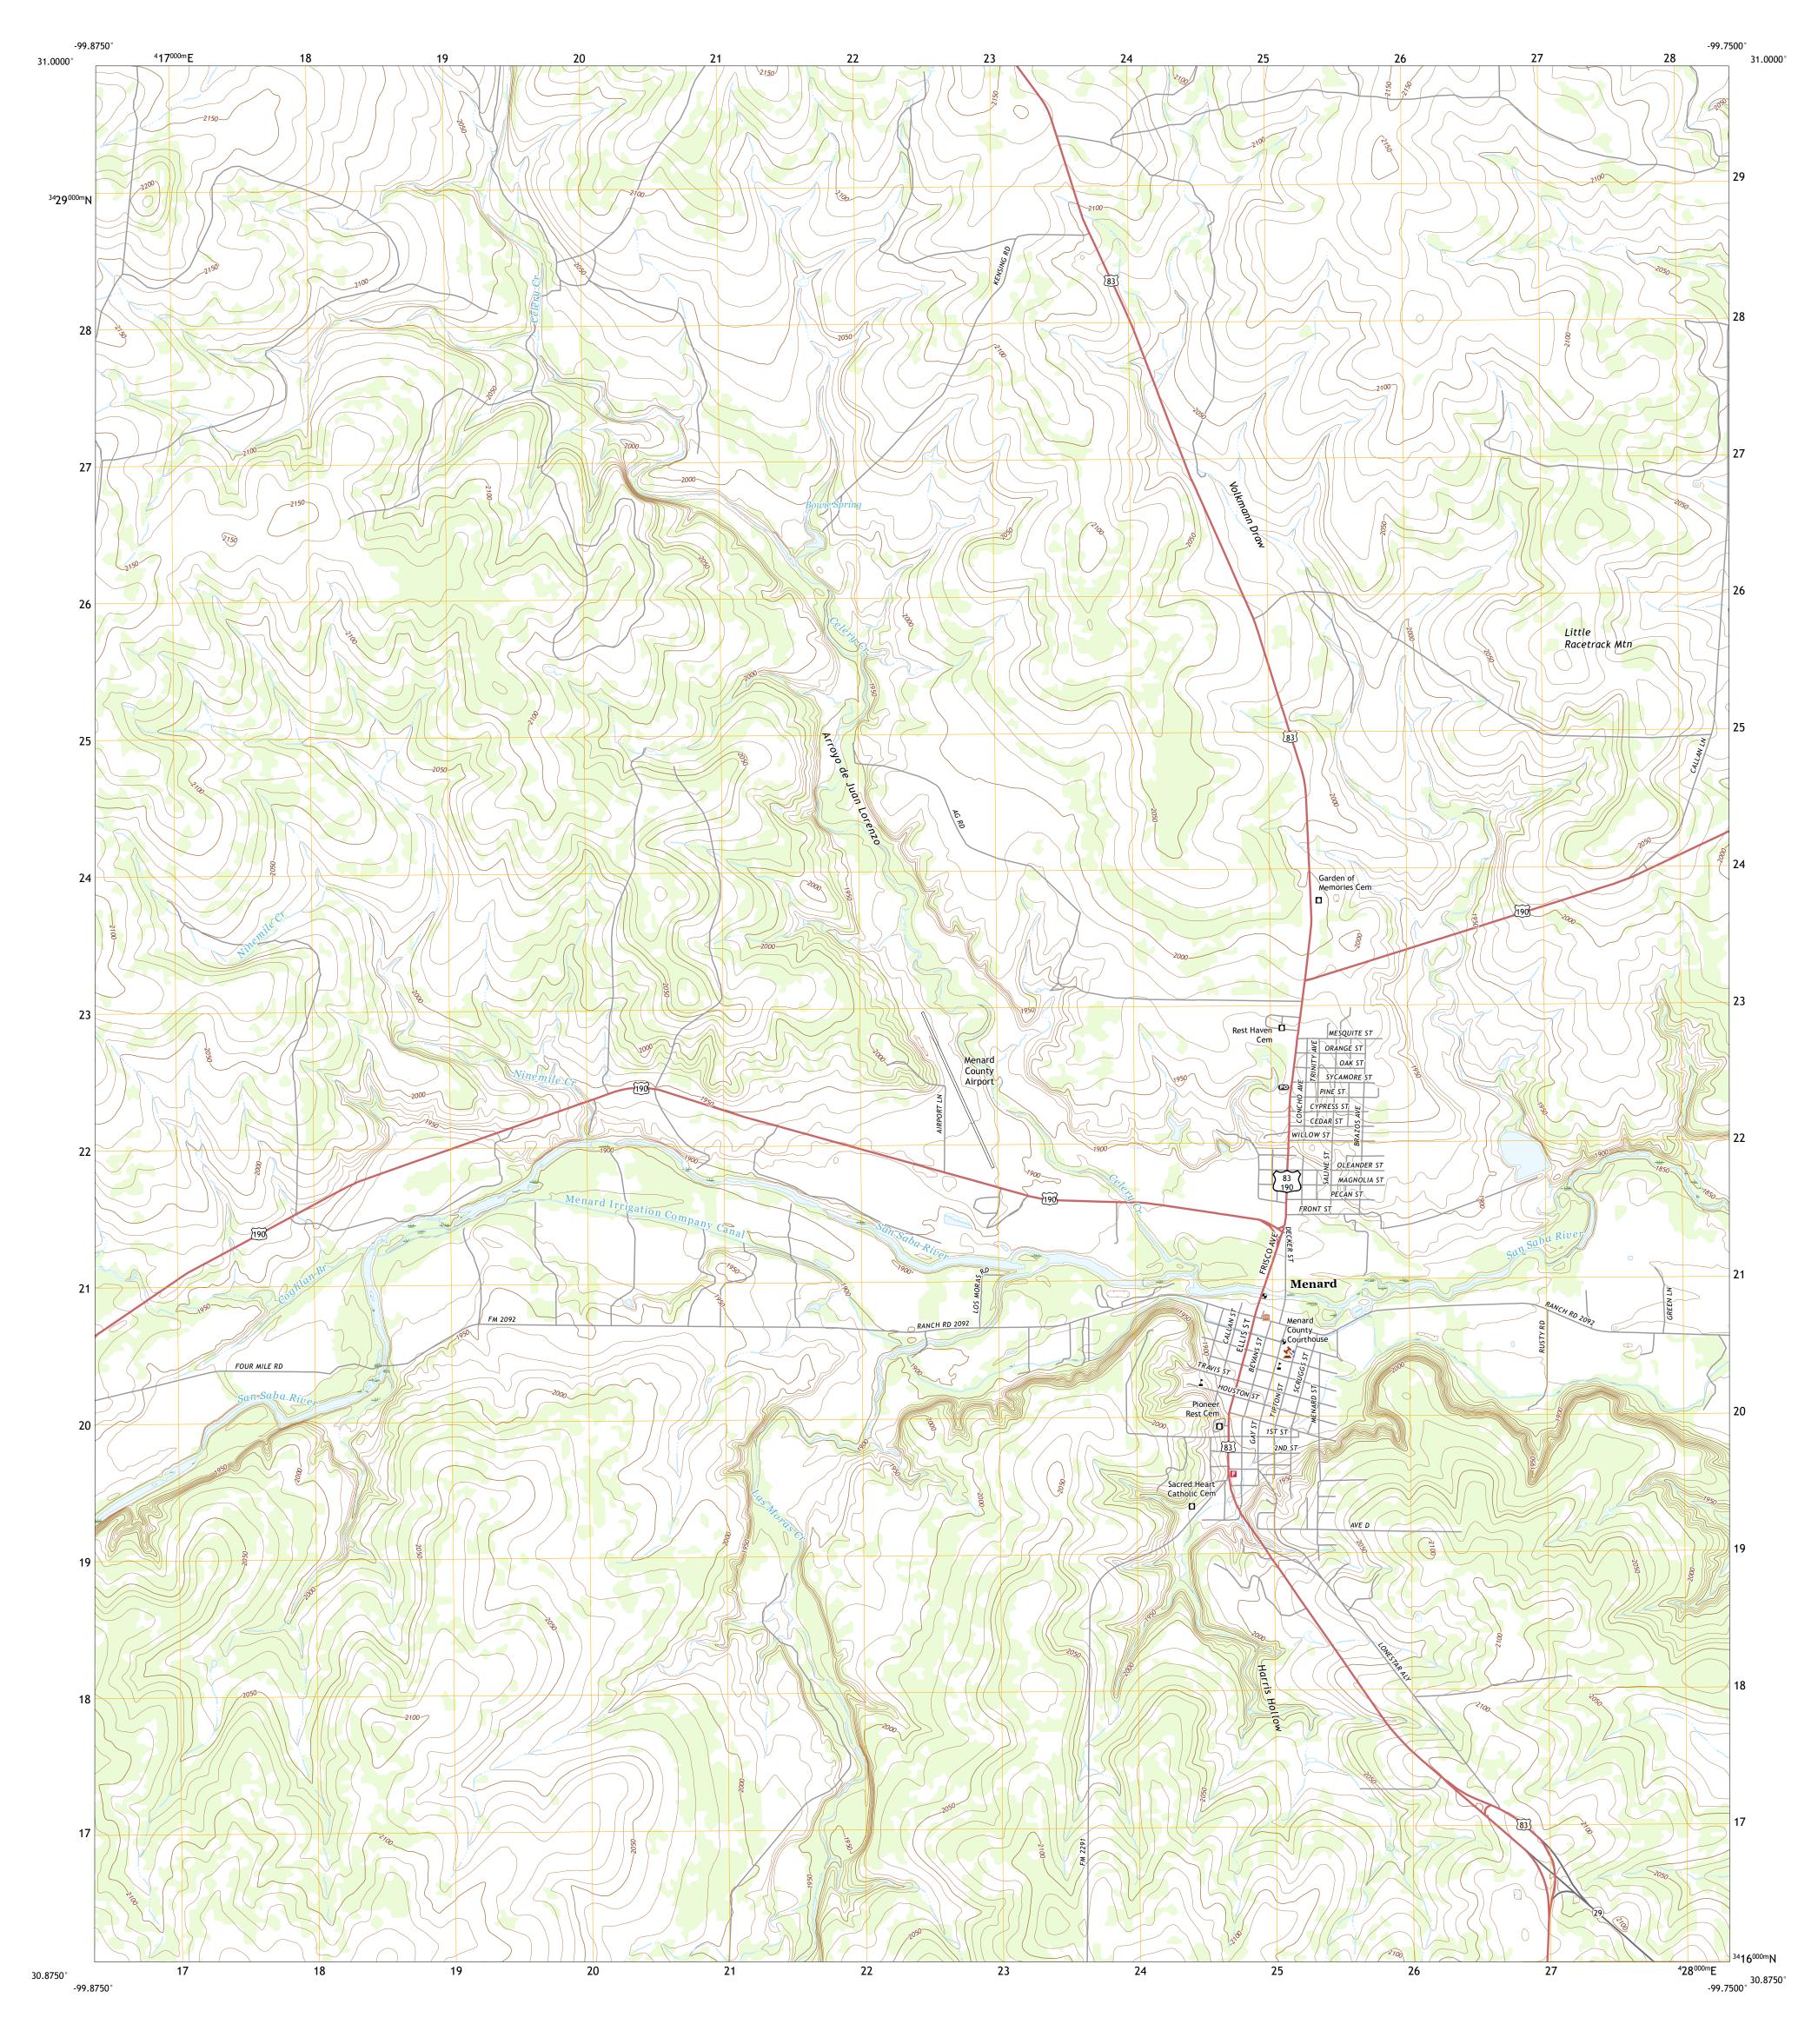

Grid Zone Designation

Produced by the United States Geological Survey

This map is not a legal document. Boundaries may be generalized for this map scale. Private lands within government reservations may not be shown. Obtain permission before

North American Datum of 1983 (NAD83) World Geodetic System of 1984 (WGS84). Projection and 1 000-meter grid:Universal Transverse Mercator, Zone 14R

entering private lands.

Imagery.... Roads..... Names.....

This map was produced to conform with the National Geospatial Program US Topo Product Standard.

ROAD CLASSIFICATION

US Route

Secondary Hwy -

Interstate Route

Ramp

Local Road

State Route