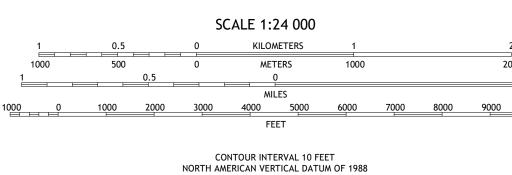

Grid Zone Designation

Produced by the United States Geological Survey

This map is not a legal document. Boundaries may be generalized for this map scale. Private lands within government reservations may not be shown. Obtain permission before

North American Datum of 1983 (NAD83) World Geodetic System of 1984 (WGS84). Projection and 1 000-meter grid:Universal Transverse Mercator, Zone 14R

entering private lands.

Imagery.... Roads..... Names.....



This map was produced to conform with the National Geospatial Program US Topo Product Standard.



ROAD CLASSIFICATION

US Route

Secondary Hwy -

Interstate Route

Ramp

Local Road

State Route

4WD