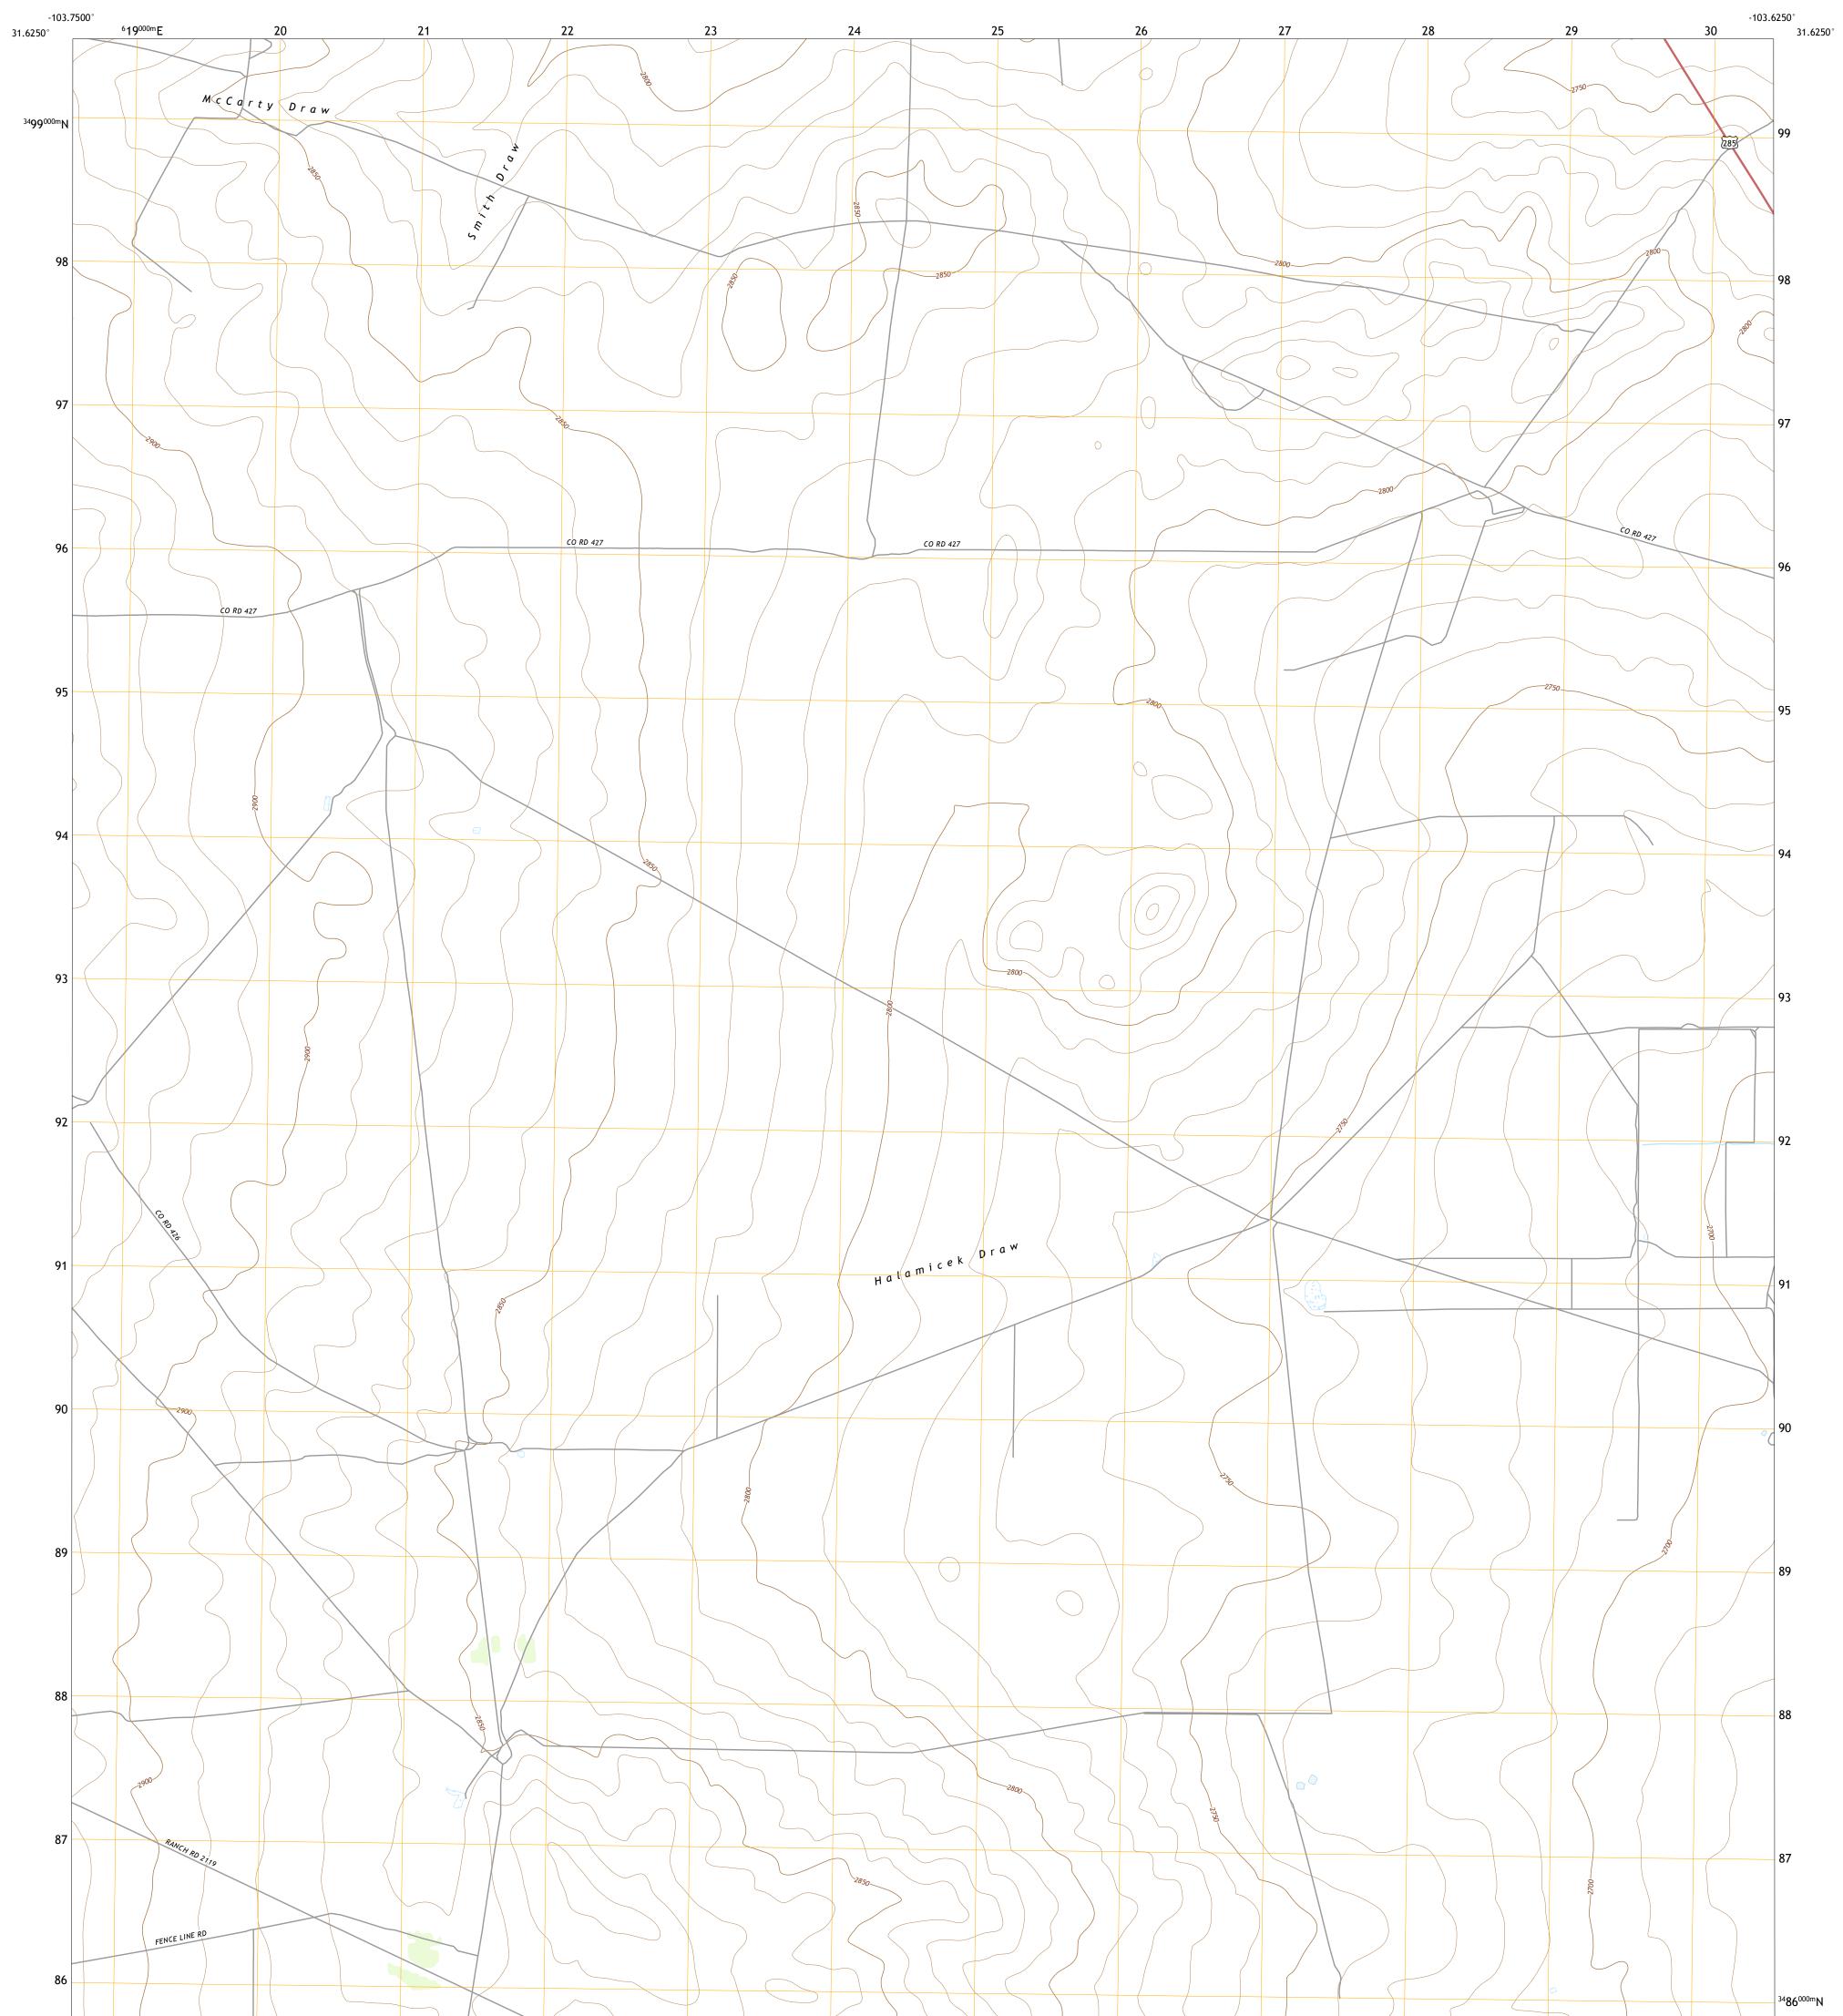

Produced by the United States Geological Survey North American Datum of 1983 (NAD83) World Geodetic System of 1984 (WGS84). Projection and 1 000-meter grid:Universal Transverse Mercator, Zone 13R This map is not a legal document. Boundaries may be generalized for this map scale. Private lands within government reservations may not be shown. Obtain permission before entering private lands.

.....NAIP, September 2016 - November 2016 U.S. Census Bureau, 2015 - 2018 .....GNIS, 2015 - 2016 .....National Hydrography Dataset, 2002 - 2018 .....National Elevation Dataset, 2008 .....Aultiple sources; see metadata file 2016 - 2017 Imagery.... Roads..... Names..... Hydrography..... Contours.... Boundaries..... ..FWS National Wetlands Inventory Not Available Wetlands...



## NSN. 764301639124799