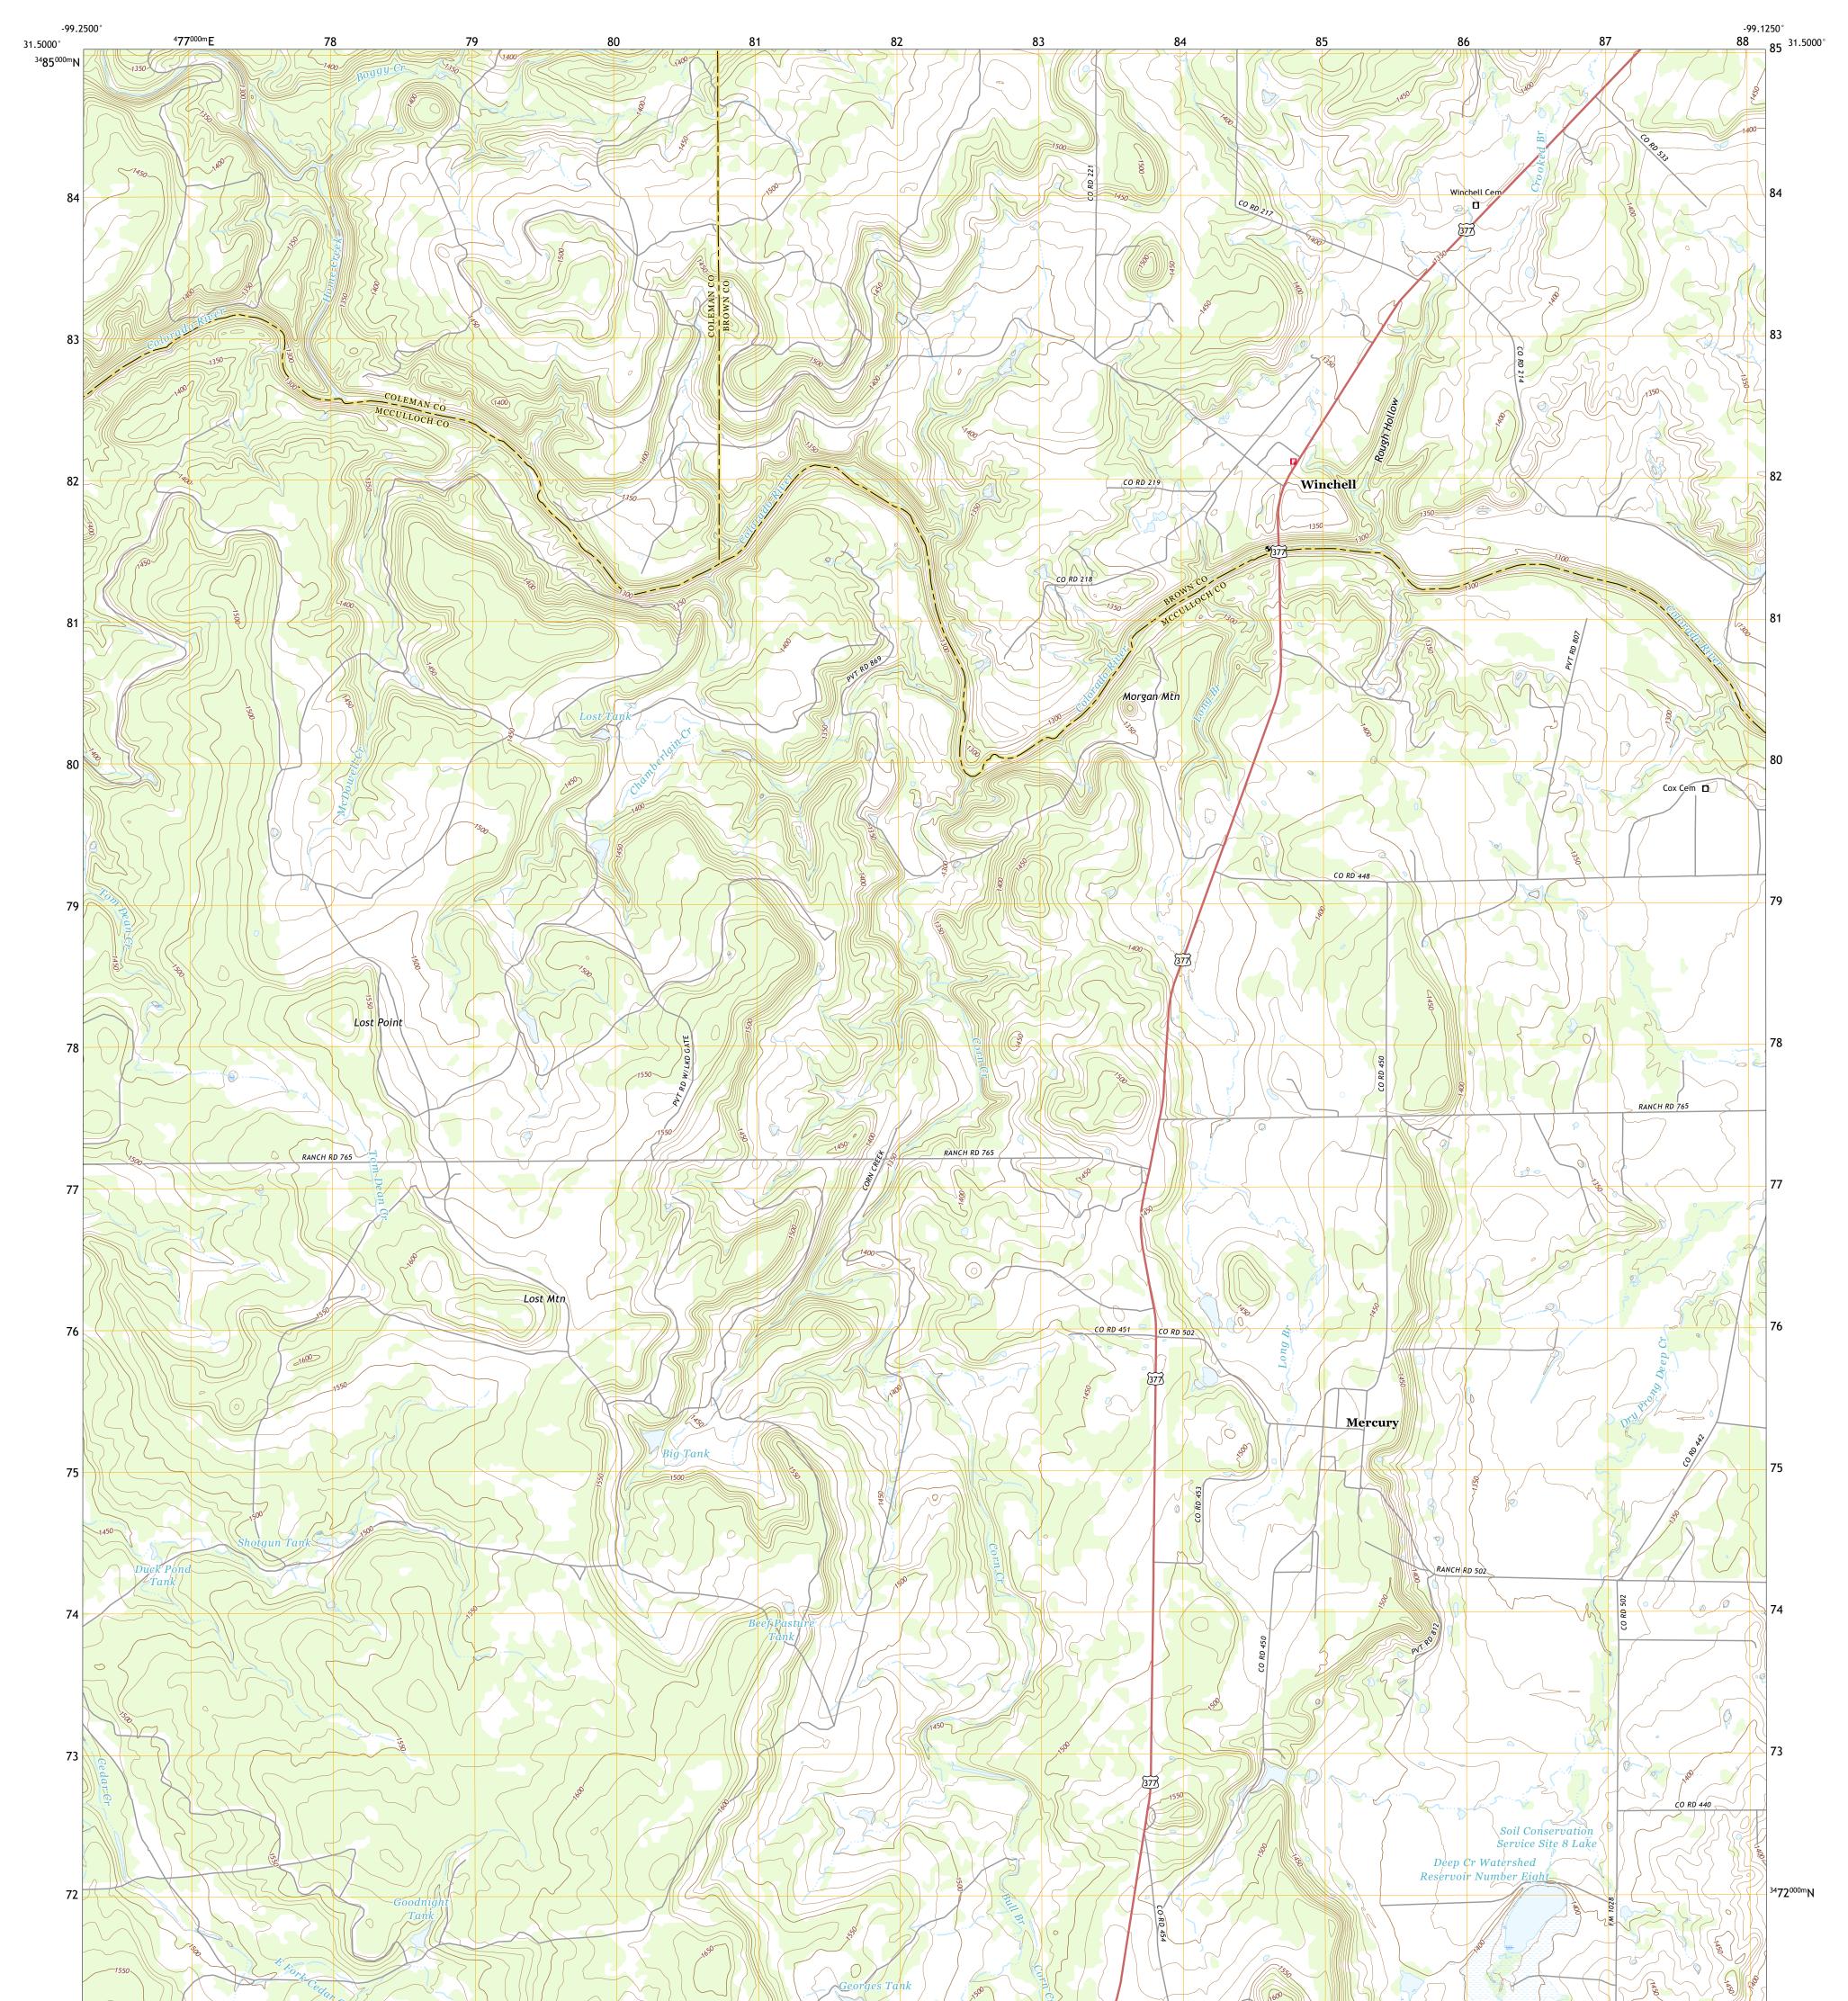

## U.S. DEPARTMENT OF THE INTERIOR U.S. GEOLOGICAL SURVEY

MERCURY QUADRANGLE TEXAS 7.5-MINUTE SERIES

**Produced by the United States Geological Survey** North American Datum of 1983 (NAD83) World Geodetic System of 1984 (WGS84). Projection and 1 000-meter grid:Universal Transverse Mercator, Zone 14R This map is not a legal document. Boundaries may be generalized for this map scale. Private lands within government reservations may not be shown. Obtain permission before entering private lands.