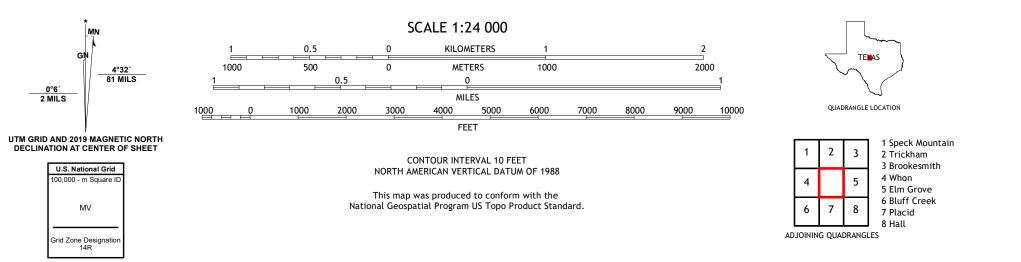

## U.S. DEPARTMENT OF THE INTERIOR U.S. GEOLOGICAL SURVEY

MERCURY QUADRANGLE TEXAS 7.5-MINUTE SERIES

**Produced by the United States Geological Survey** North American Datum of 1983 (NAD83) World Geodetic System of 1984 (WGS84). Projection and 1 000-meter grid:Universal Transverse Mercator, Zone 14R This map is not a legal document. Boundaries may be generalized for this map scale. Private lands within government reservations may not be shown. Obtain permission before entering private lands.